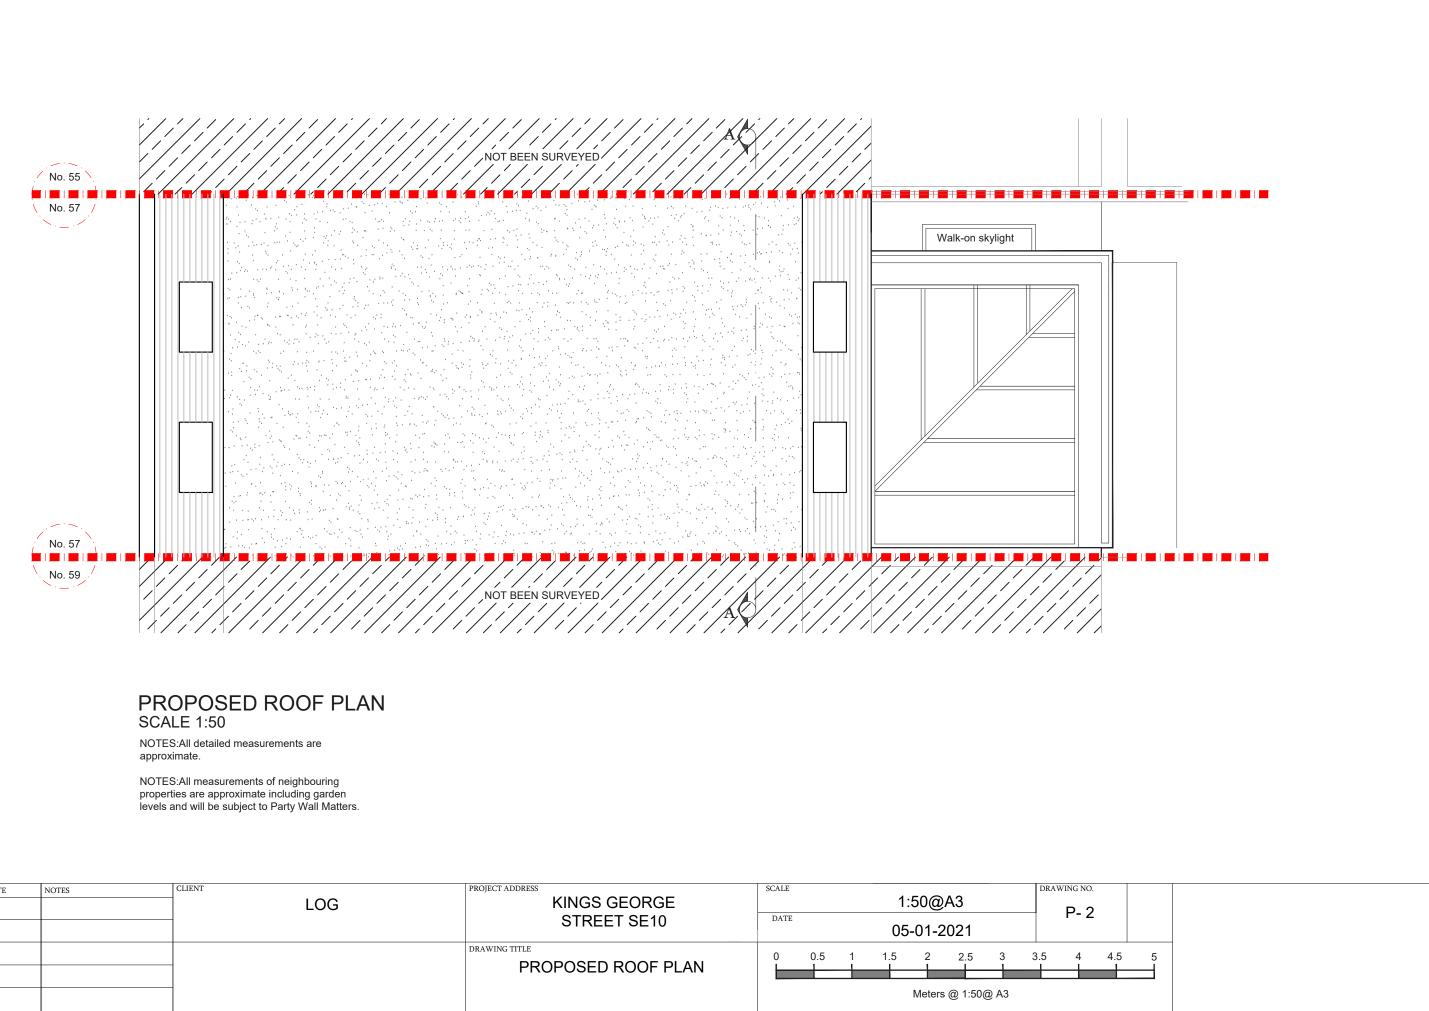

| REV. DATE NOTES CLIENT PROJECT ADDRESS SCALE |                  | DRAWING NO. |  |  |  |
|----------------------------------------------|------------------|-------------|--|--|--|
| LOG KINGS GEORGE                             | 1:50@A3          | P-2         |  |  |  |
| DATE STREET SE10                             | 05-01-2021       |             |  |  |  |
| DRAWING TITLE 0 0.5 1                        | 1.5 2 2.5 3      | 3 3.5 4 4   |  |  |  |
|                                              | Meters @ 1:50@ A |             |  |  |  |