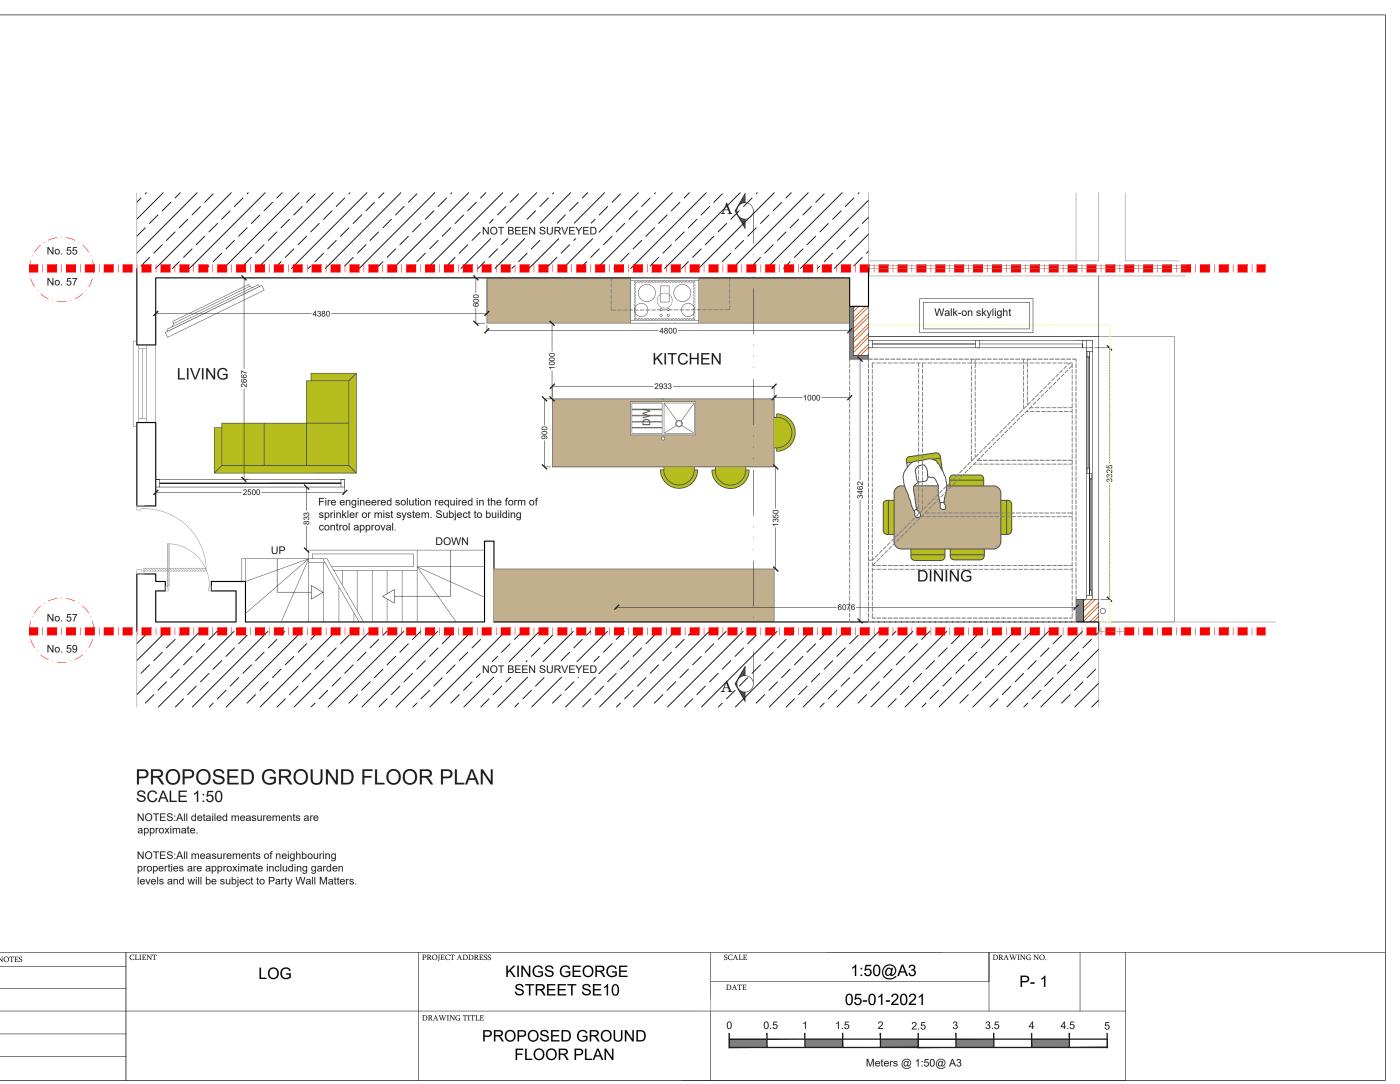

| REV. | DATE | NOTES | CLIENT | PROJECT ADDRESS                  | SCALE |     |                   |         |       |      |   | DRA | AWING NO. |  |
|------|------|-------|--------|----------------------------------|-------|-----|-------------------|---------|-------|------|---|-----|-----------|--|
|      |      |       | LOG    | KINGS GEORGE                     |       |     |                   | 1:50@A3 |       |      |   |     | P-1       |  |
|      |      |       |        | STREET SE10                      | DATE  |     |                   | 05      | -01-2 | 2021 |   |     | P- 1      |  |
|      |      |       |        | DRAWING TITLE<br>PROPOSED GROUND | 0     | 0.5 | 1                 | 1.5     | 2     | 2.5  | 3 | 3.5 | 4         |  |
|      |      |       |        | FLOOR PLAN                       |       |     | Meters @ 1:50@ A3 |         |       |      |   |     |           |  |