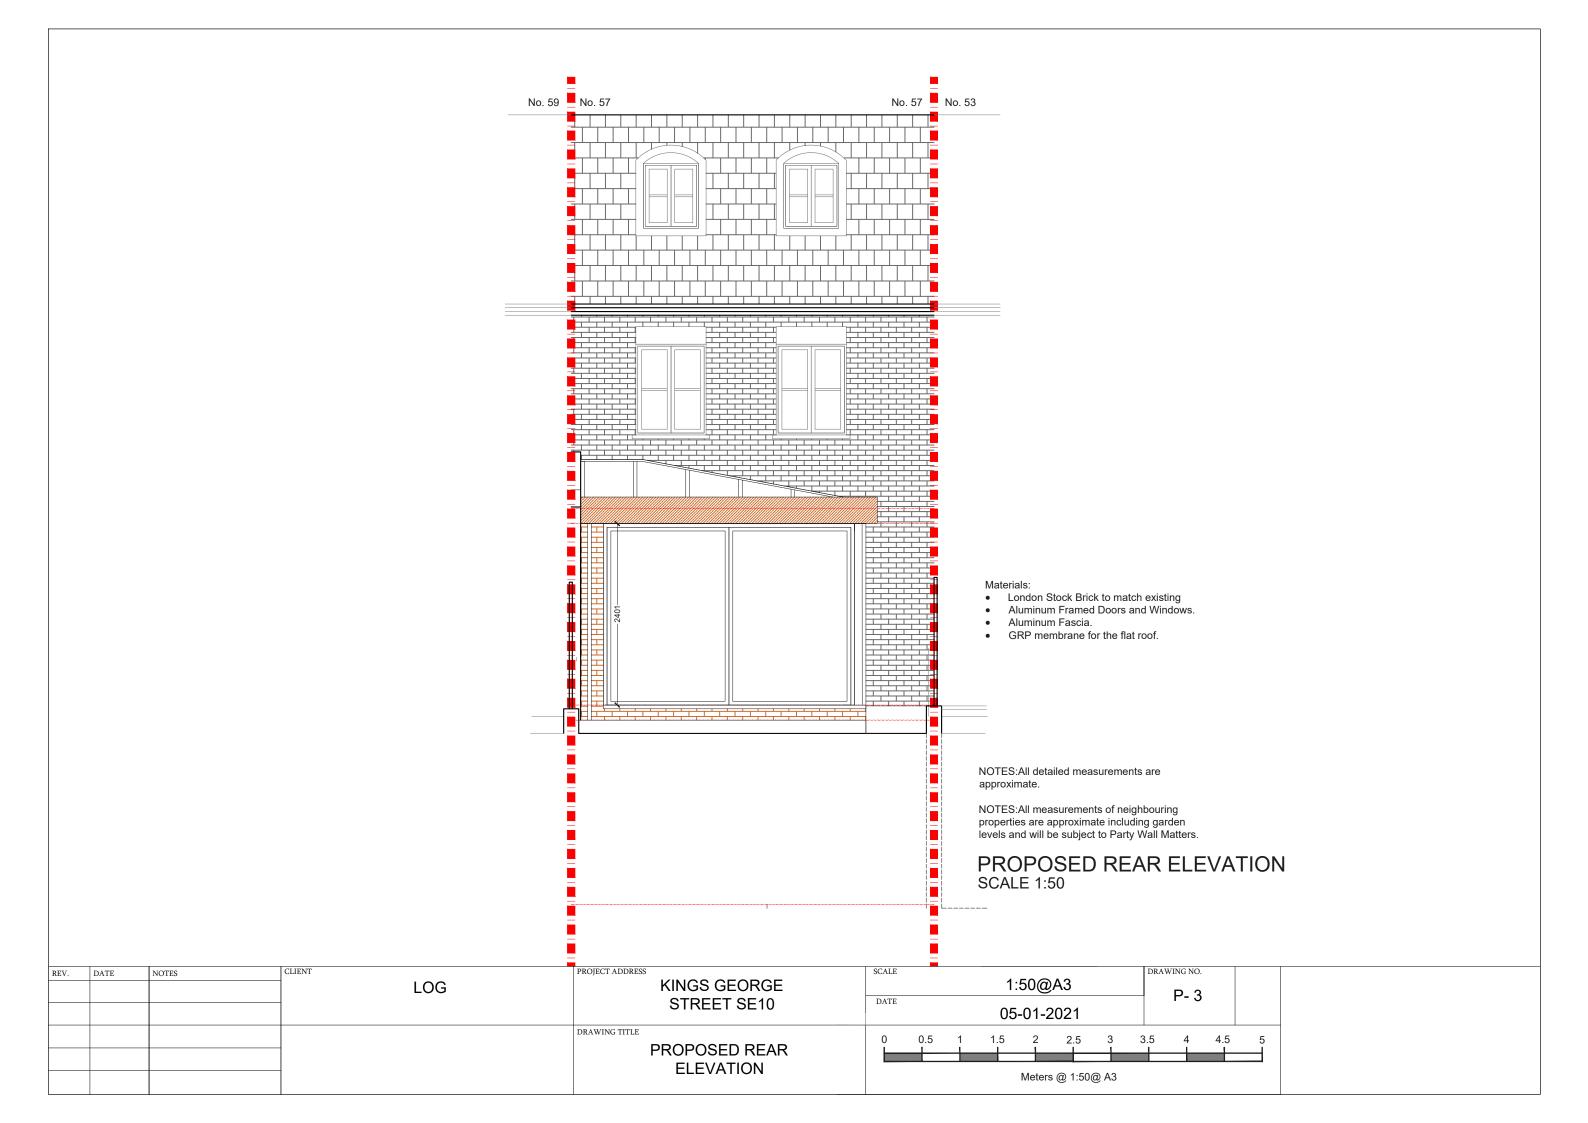

OSED GROUND | 0     | 0.5 | 1                 | 1.5     | 2     | 2.5  | 3 | 3.5 | 4         |  |
|      |      |       |        | FLOOR PLAN                       |       |     | Meters @ 1:50@ A3 |         |       |      |   |     |           |  |



| REV. DATE NOTES CLIENT PROJECT ADDRESS SCALE |                  | DRAWING NO. |  |  |  |
|----------------------------------------------|------------------|-------------|--|--|--|
| LOG KINGS GEORGE                             | 1:50@A3          | P-2         |  |  |  |
| DATE STREET SE10                             | 05-01-2021       |             |  |  |  |
| DRAWING TITLE 0 0.5 1                        | 1.5 2 2.5 3      | 3 3.5 4 4   |  |  |  |
|                                              | Meters @ 1:50@ A |             |  |  |  |