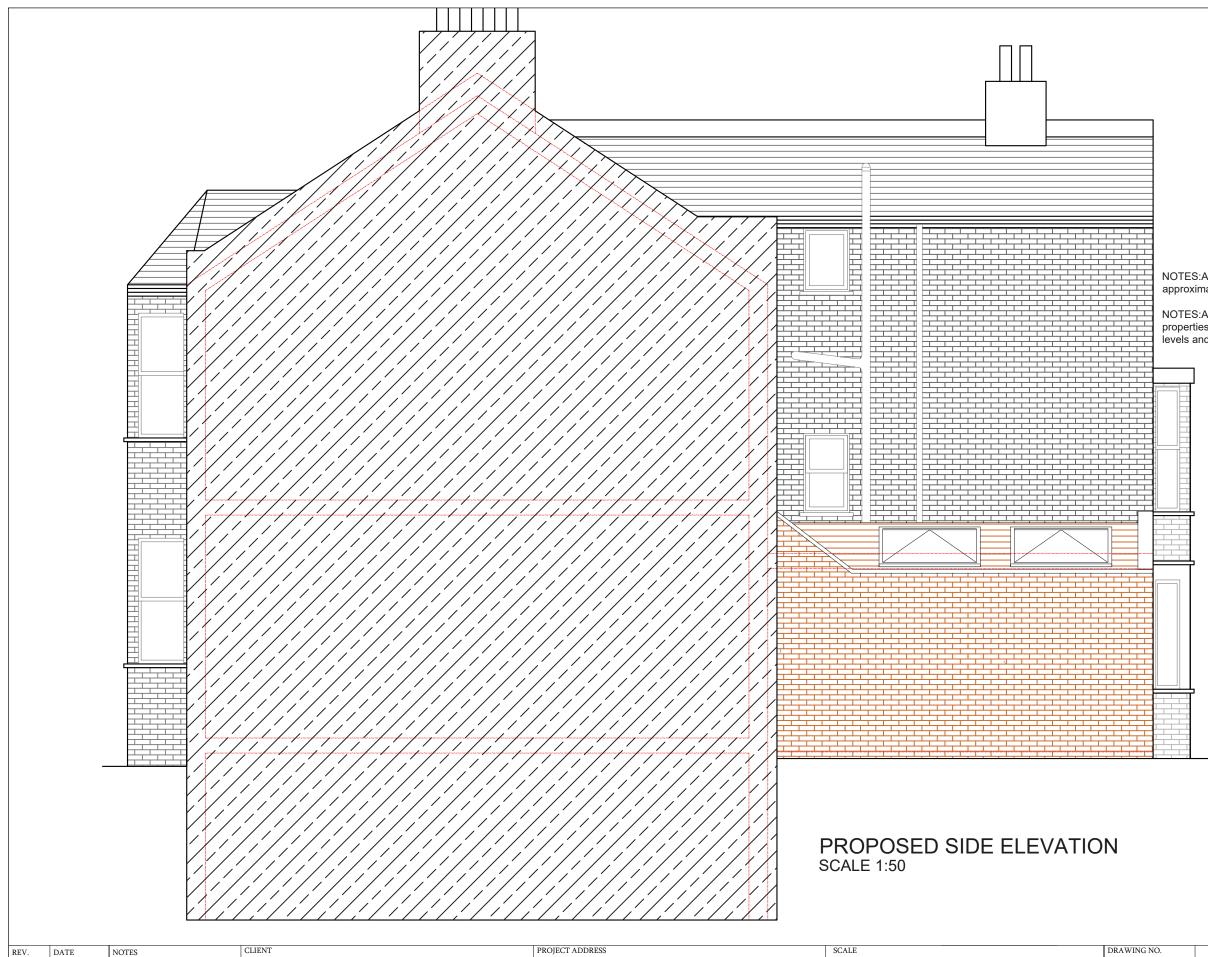

| REV. | DATE | NOTES | DC | KIMBERLEY ROAD,                          |                   | 1:50@A3 |   |     |   |      |   |     | DRAWING NO. |  |  |  |
|------|------|-------|----|------------------------------------------|-------------------|---------|---|-----|---|------|---|-----|-------------|--|--|--|
|      |      |       |    | SW9                                      | DATE              |         |   |     | - | 2021 |   |     | P- 03       |  |  |  |
|      |      |       | _  | DRAWING TITLE<br>PROPOSED SIDE ELEVATION | 0                 | 0.5     | 1 | 1.5 | 2 | 2.5  | 3 | 3.5 | 4           |  |  |  |
|      |      |       | -  |                                          | Meters @ 1:50@ A3 |         |   |     |   |      |   |     |             |  |  |  |