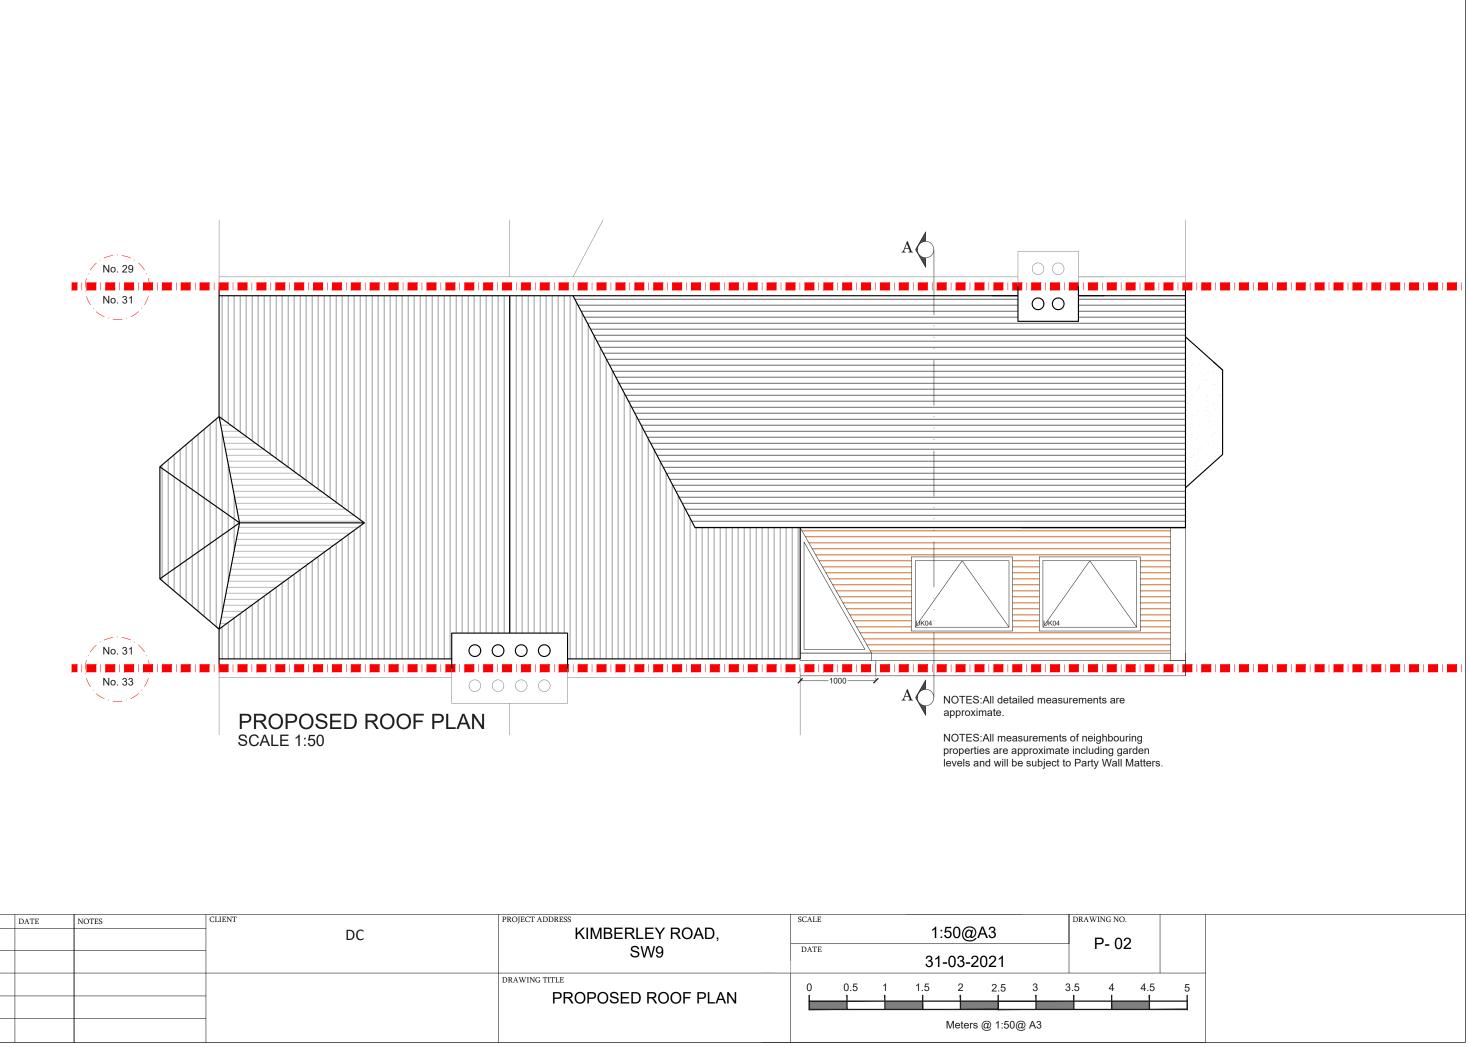

| REV. | DATE | NOTES | DC | KIMBERLEY ROAD,<br>SW9              | DC KIMBERLEY ROAD, |     |   |     | 1:     | 50@    | A3   |     |      | P- 02 |
|------|------|-------|----|-------------------------------------|--------------------|-----|---|-----|--------|--------|------|-----|------|-------|
|      |      |       | -  |                                     | DATE               |     |   | 31  | -03-2  | 2021   |      |     | 1-02 |       |
|      |      |       | _  | DRAWING TITLE<br>PROPOSED ROOF PLAN | 0                  | 0.5 | 1 | 1.5 | 2      | 2.5    | 3    | 3.5 | 4    |       |
|      |      |       | _  |                                     |                    |     |   |     | Meters | @ 1:50 | @ A3 |     |      |       |

- NOTES:All detailed measurements are approximate.
- NOTES:All measurements of neighbouring properties are approximate including garden levels and will be subject to Party Wall Matters.