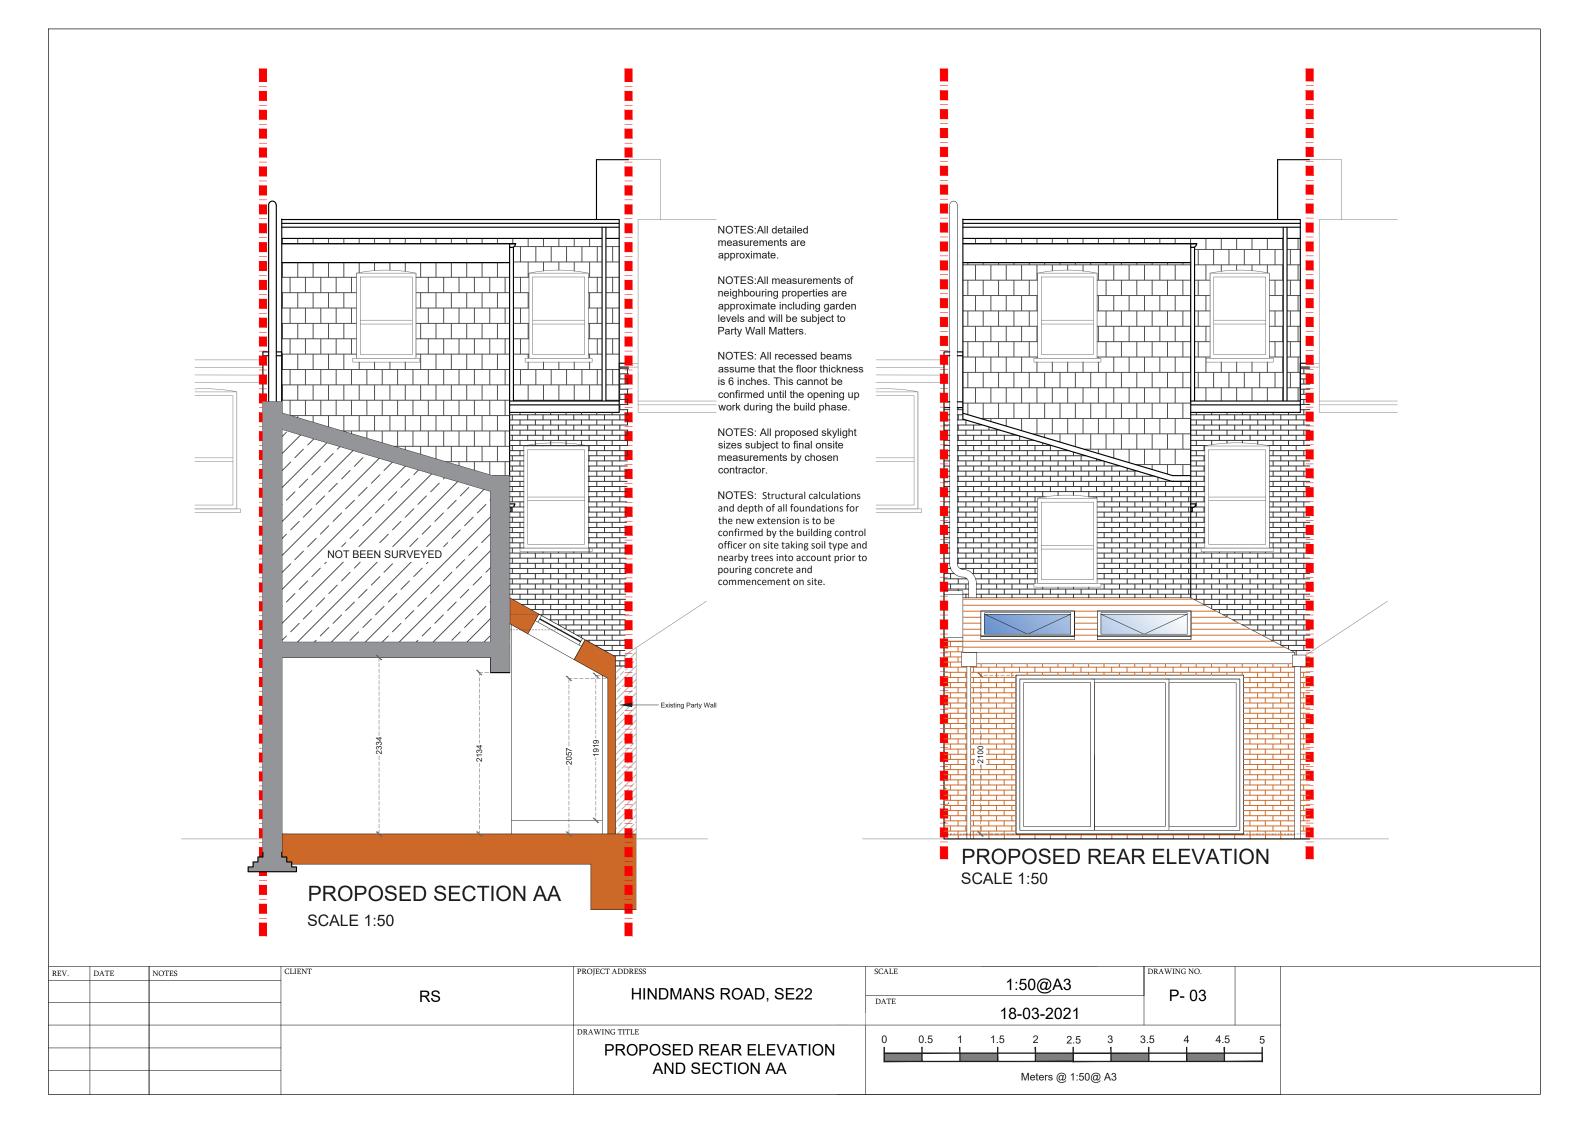

NOTES: All recessed beams assume that the floor thickness is 6 inches. This cannot be confirmed until the opening up work during the build phase.

NOTES: All proposed skylight sizes subject to final onsite measurements by chosen contractor.

NOTES: Structural calculations and depth of all foundations for the new extension is to be confirmed by the building control officer on site taking soil type and nearby trees into account prior to pouring concrete and commencement on site.