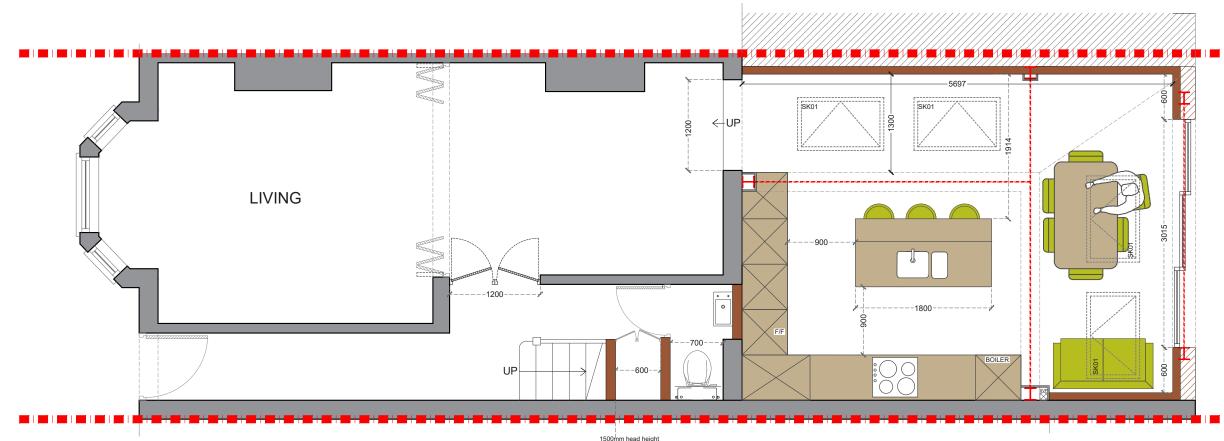

## PROPOSED GROUND FLOOR PLAN SCALE 1:50

NOTES:All detailed measurements are approximate.

NOTES:All measurements of neighbouring properties are approximate including garden levels and will be subject to Party Wall Matters.

NOTES: All recessed beams assume that the floor thickness is 6 inches. This cannot be confirmed until the opening up work during the build phase.

NOTES: All proposed skylight sizes subject to final onsite measurements by chosen contractor.

NOTES: Structural calculations and depth of all foundations for the new extension is to be confirmed by the building control officer on site taking soil type and nearby trees into account prior to pouring concrete and commencement on site.