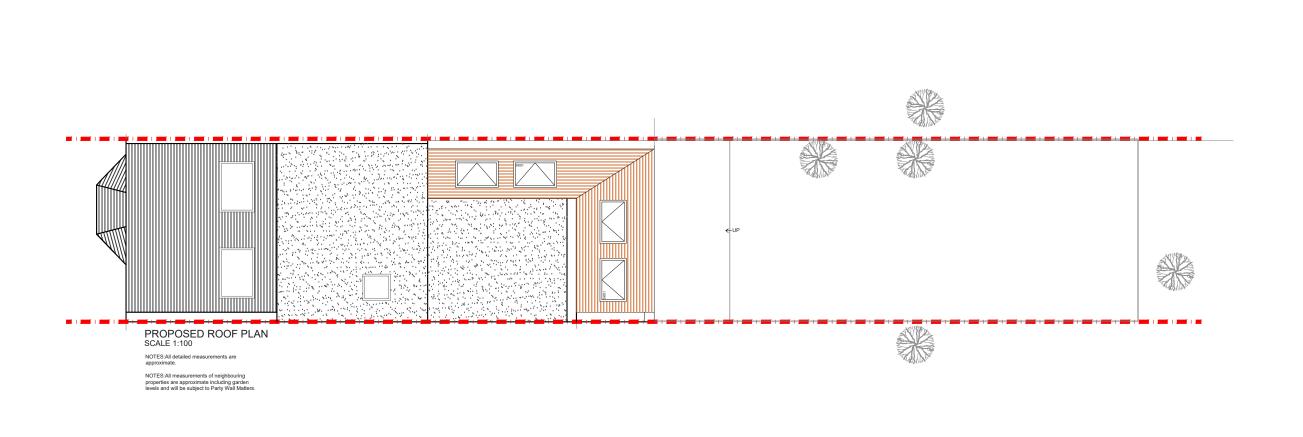

| REV. | DATE | NOTES | RS | PROJECT ADDRESS HINDMANS ROAD, SE22 | SCALE | 1:100@A3           | P- 02 |    |
|------|------|-------|----|-------------------------------------|-------|--------------------|-------|----|
|      |      |       |    | <u> </u>                            | DATE  | 18-03-2021         | . •=  |    |
|      |      |       |    | PROPOSED ROOF PLAN                  | 0 1 2 | 3 4 5 6            | 7 8 9 | 10 |
|      |      |       |    |                                     |       | Meters @ 1:100@ A3 |       |    |