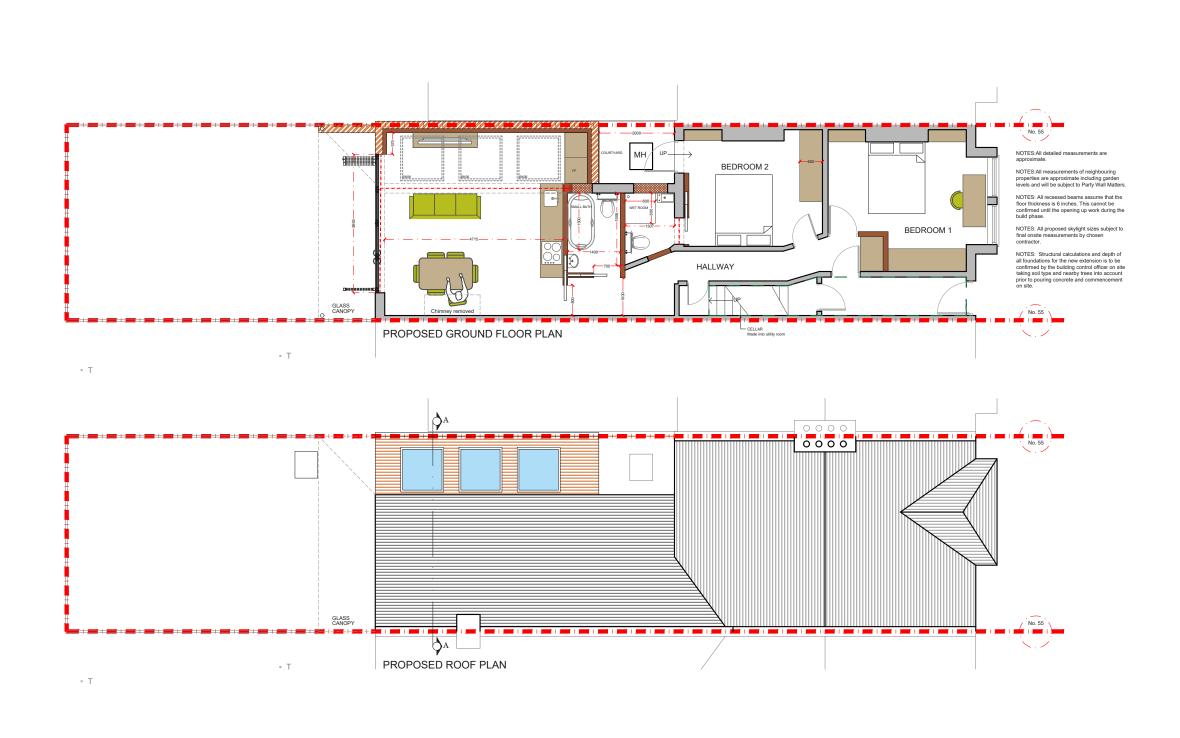

| REV. | DATE | NOTES | CLIENT | PROJECT ADDRESS    | SCALE   |   |          | 4.400.0.40 |            |        | DRA    | DRAWING NO. |   |   |    |
|------|------|-------|--------|--------------------|---------|---|----------|------------|------------|--------|--------|-------------|---|---|----|
|      |      |       | CJ     | DAGNAN ROAD, SW12  | D. 1 mm |   | 1:100@A3 |            |            |        | P- 01  |             |   |   |    |
|      |      |       |        | DAGNAN NOAD, SW 12 | DATE    |   |          | 27         | 27-07-2021 |        |        |             |   |   |    |
|      |      |       |        | DRAWING TITLE      | 0       | 1 | 2        | 3          | 4          | 5      | 6      | 7           | 8 | 9 | 10 |
|      |      |       |        | PROPOSED PLANS     |         |   |          |            |            |        |        |             |   |   |    |
|      |      |       |        |                    |         |   |          |            | Meters     | @ 1:10 | 00@ A3 |             |   |   |    |
|      |      |       |        |                    |         |   |          |            |            |        |        |             |   |   |    |