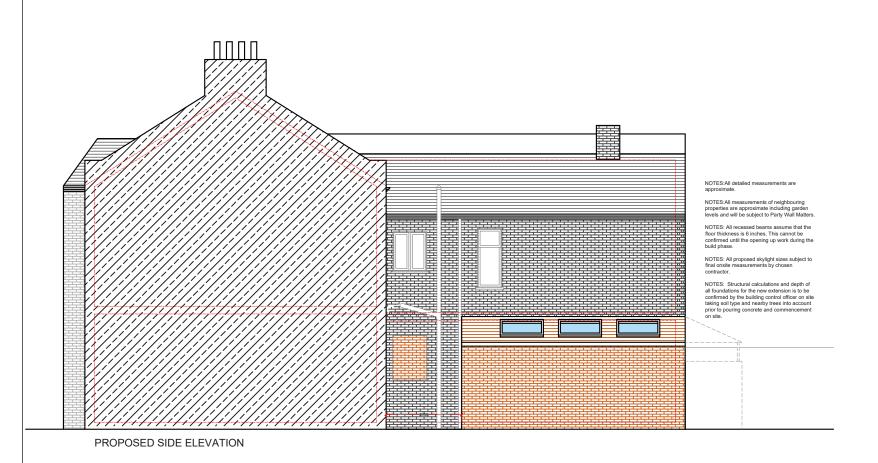

| REV.  | DATE     | NOTES           | CLIENT | PROJECT ADDRESS     | SCALE |   |          | 1 100 0 10 |        |        |       |   | WING NO. |   |          |
|-------|----------|-----------------|--------|---------------------|-------|---|----------|------------|--------|--------|-------|---|----------|---|----------|
| REV.A | 27.07.21 | COURTYARD ADDED | CJ     | DAGNAN ROAD, SW12   | DATE  |   | 1:100@A3 |            |        |        |       |   | P- 02    |   |          |
|       |          |                 |        |                     | DATE  |   |          | 27-07-2021 |        |        |       |   |          |   |          |
|       |          |                 |        | DRAWING TITLE       | 0     | 1 | 2        | 3          | 4      | 5      | 6     | 7 | 8        | 9 | 10       |
|       |          |                 |        | PROPOSED ELEVATIONS |       |   |          |            |        | Ľ      |       |   |          |   | $\equiv$ |
|       |          |                 |        |                     |       |   |          |            | Meters | @ 1:10 | 0@ A3 |   |          |   |          |