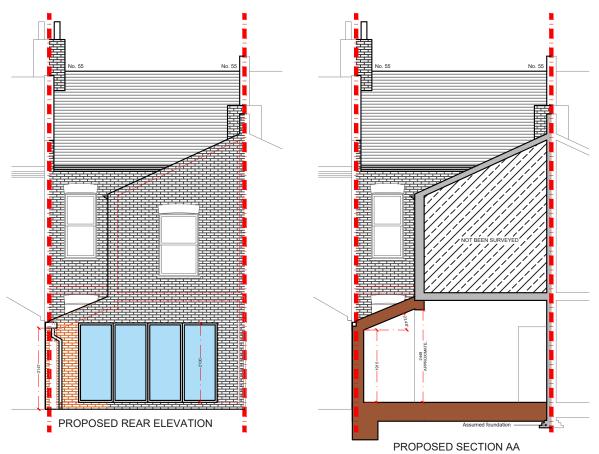

| REV.  | DATE     | NOTES           | CLIENT | PROJECT ADDRESS     | SCALE |   |          | 1 100 0 10 |        |        |       |   | WING NO. |   |          |
|-------|----------|-----------------|--------|---------------------|-------|---|----------|------------|--------|--------|-------|---|----------|---|----------|
| REV.A | 27.07.21 | COURTYARD ADDED | CJ     | DAGNAN ROAD, SW12   | DATE  |   | 1:100@A3 |            |        |        |       |   | P- 02    |   |          |
|       |          |                 |        |                     | DATE  |   |          | 27-07-2021 |        |        |       |   |          |   |          |
|       |          |                 |        | DRAWING TITLE       | 0     | 1 | 2        | 3          | 4      | 5      | 6     | 7 | 8        | 9 | 10       |
|       |          |                 |        | PROPOSED ELEVATIONS |       |   |          |            |        | Ľ      |       |   |          |   | $\equiv$ |
|       |          |                 |        |                     |       |   |          |            | Meters | @ 1:10 | 0@ A3 |   |          |   |          |