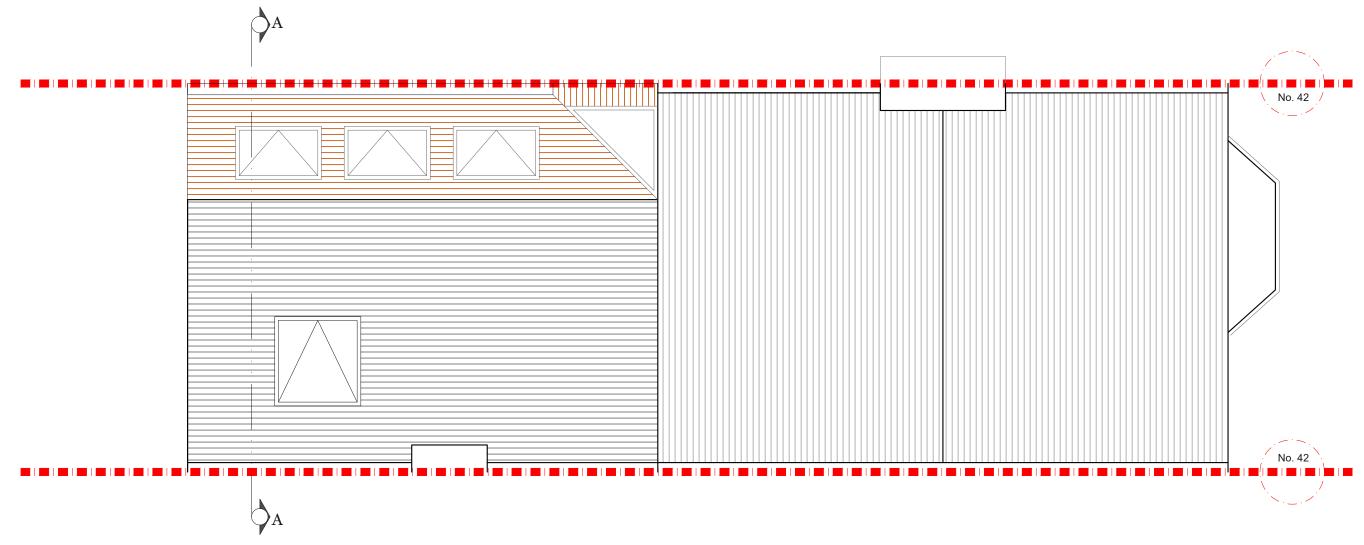

## PROPOSED ROOF PLAN **SCALE 1:50**

NOTES:All detailed measurements are approximate.

NOTES:All measurements of neighbouring properties are approximate including garden levels and will be subject to Party Wall Matters.

| REV. | DATE | NOTES | CLIENT | PROJECT ADDRESS    | SCALE |      |   |            |         |        |      | DRAV | WING NO. | 1   | REVISION |      |
|------|------|-------|--------|--------------------|-------|------|---|------------|---------|--------|------|------|----------|-----|----------|------|
|      |      |       | AA     | ANDALUS ROAD SW9   |       | DATE |   |            | 1:50@A3 |        |      |      |          |     |          |      |
|      |      |       |        |                    | DATE  |      |   | 01-12-2020 |         |        |      | P- 2 |          |     |          | U    |
|      |      |       |        | PROPOSED ROOF PLAN | 0     | 0.5  | 1 | 1.5        | 2       | 2.5    | 3    | 3.5  | 4        | 4.5 | 5        | 342  |
|      |      |       |        |                    |       |      |   |            |         |        |      |      |          |     | <b>=</b> | Lone |
|      |      |       |        |                    |       |      |   |            | Meters  | @ 1:50 | @ A3 |      |          |     |          | SWS  |