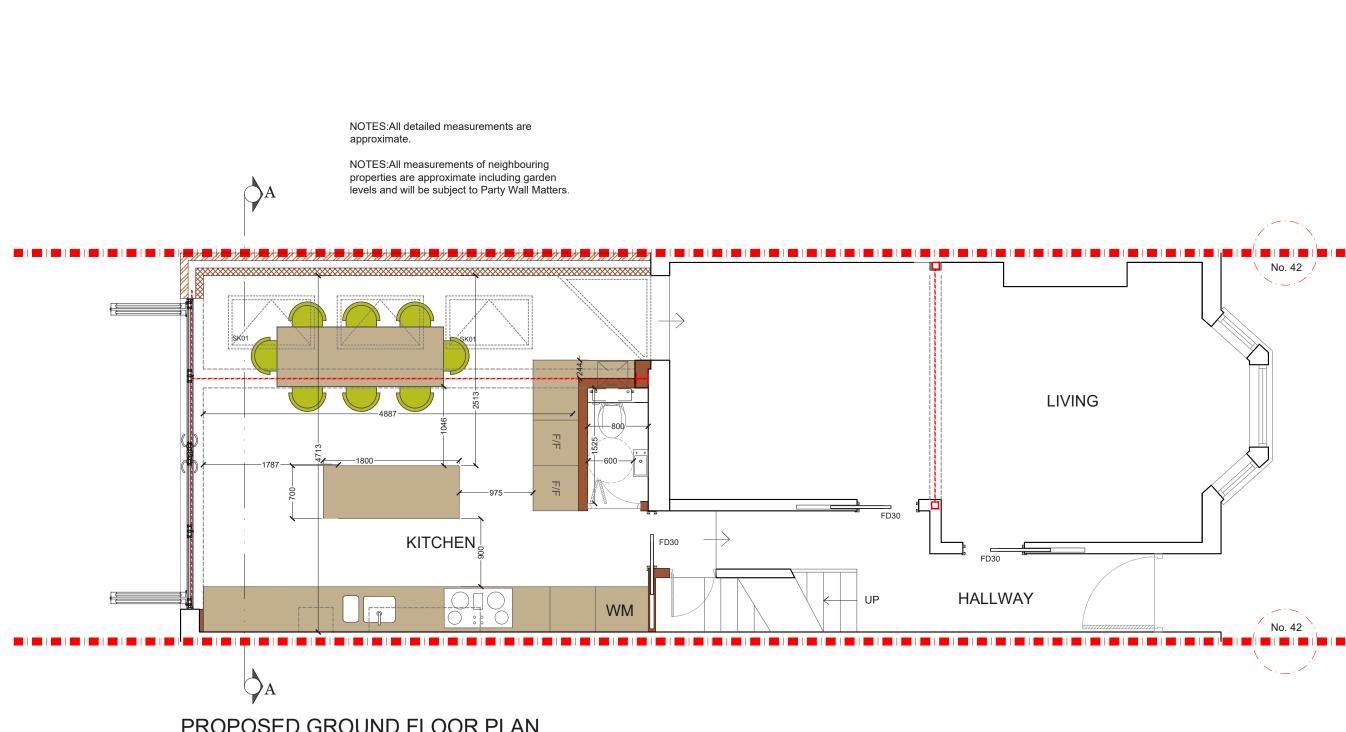

PROPOSED GROUND FLOOR PLAN SCALE 1:50

| REV. | DATE | NOTES | AA AA | ANDALUS ROAD SW9           | 1:50@A3  DATE 01-12-2020                 | P- 1        | designteam                                                                                           |
|------|------|-------|-------|----------------------------|------------------------------------------|-------------|------------------------------------------------------------------------------------------------------|
|      |      |       |       | PROPOSED GROUND FLOOR PLAN | 0 0.5 1 1.5 2 2.5 3<br>Meters @ 1:50@ A3 | 3.5 4 4.5 5 | 342 Clapham Road Tel: 0207 242 5353<br>London hello@designteam.co.uk<br>SW9 9AJ www.designteam.co.uk |