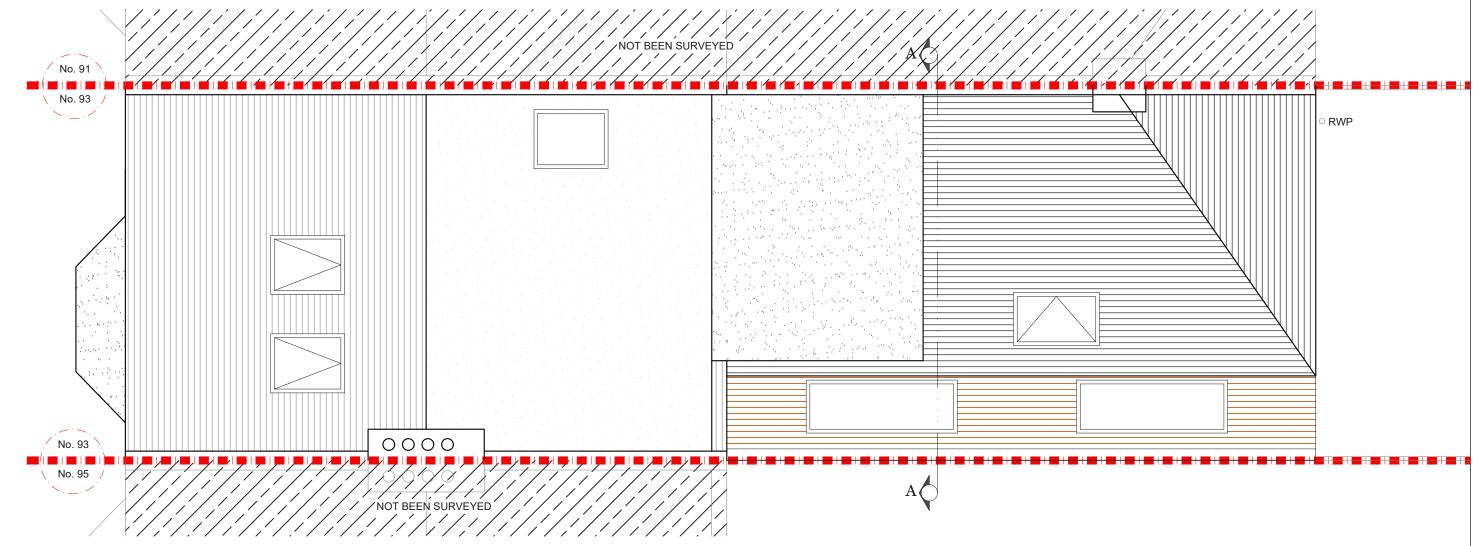

## PROPOSED ROOF PLAN SCALE 1:50

NOTES:All detailed measurements are approximate.

NOTES:All measurements of neighbouring properties are approximate including garden levels and will be subject to Party Wall Matters.

| REV. | DATE | NOTES | CLIENT JV | PROJECT ADDRESS  ALLFARTHING LANE | SCALE             |       | 1:50@/  | A3      | DRAWING NO.          |       |        |                                              |
|------|------|-------|-----------|-----------------------------------|-------------------|-------|---------|---------|----------------------|-------|--------|----------------------------------------------|
|      |      |       |           | SW18                              | DATE              |       | 21-09-2 |         | P- 02                | P- 02 | desid  | nteam                                        |
|      |      |       |           | PROPOSED ROOF PLAN                | 0                 | 0.5 1 | 1 1.5 2 | 2.5 3   | 3.5 4                | 4.5 5 | London | Tel: 0207 242 5353<br>hello@designteam.co.uk |
|      |      |       |           |                                   | Meters @ 1:50@ A3 |       |         | SW9 9AJ | www.designteam.co.uk |       |        |                                              |