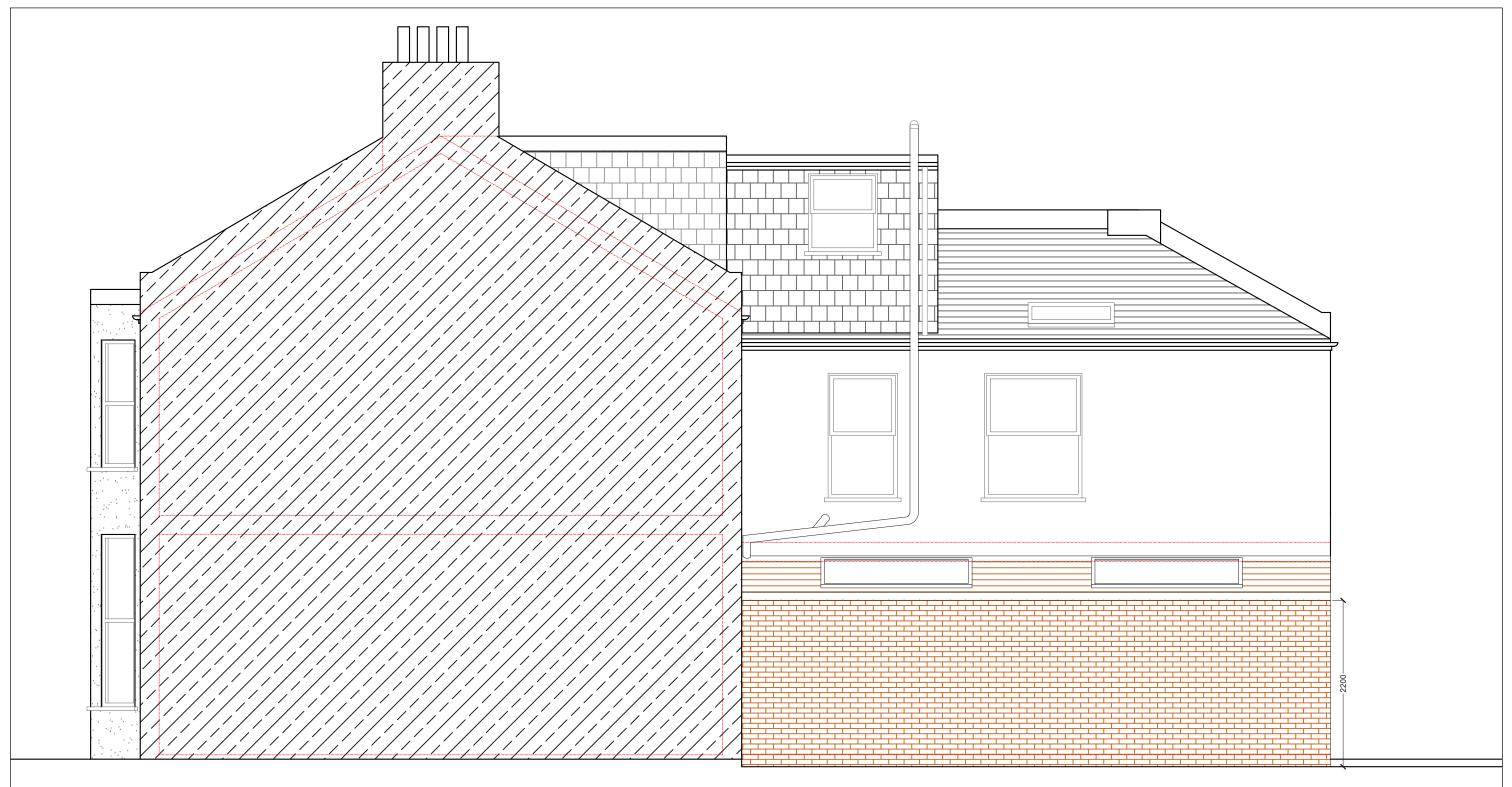

## PROPOSED SIDE ELEVATION SCALE 1:50

NOTES:All detailed measurements are approximate.

NOTES:All measurements of neighbouring properties are approximate including garden levels and will be subject to Party Wall Matters.

| REV. | DATE | NOTES | CLIENT | PROJECT ADDRESS  ALLFARTHING LANE  SCALE  1:50@A3  DRAWING NO. |       |                   | 1 • 1       |                                                                      |
|------|------|-------|--------|----------------------------------------------------------------|-------|-------------------|-------------|----------------------------------------------------------------------|
|      |      |       |        | SW18                                                           | DATE  | 21-09-2020        | P- 03       | designteam                                                           |
|      |      |       |        | PROPOSED SIDE ELEVATION                                        | 0 0.5 | 1 1.5 2 2.5 3     | 3.5 4 4.5 5 | 342 Clapham Road Tel: 0207 242 5353<br>London hello@designteam.co.uk |
|      |      |       |        | LLEVATION                                                      |       | Meters @ 1:50@ A3 |             | SW9 9AJ www.designteam.co.uk                                         |