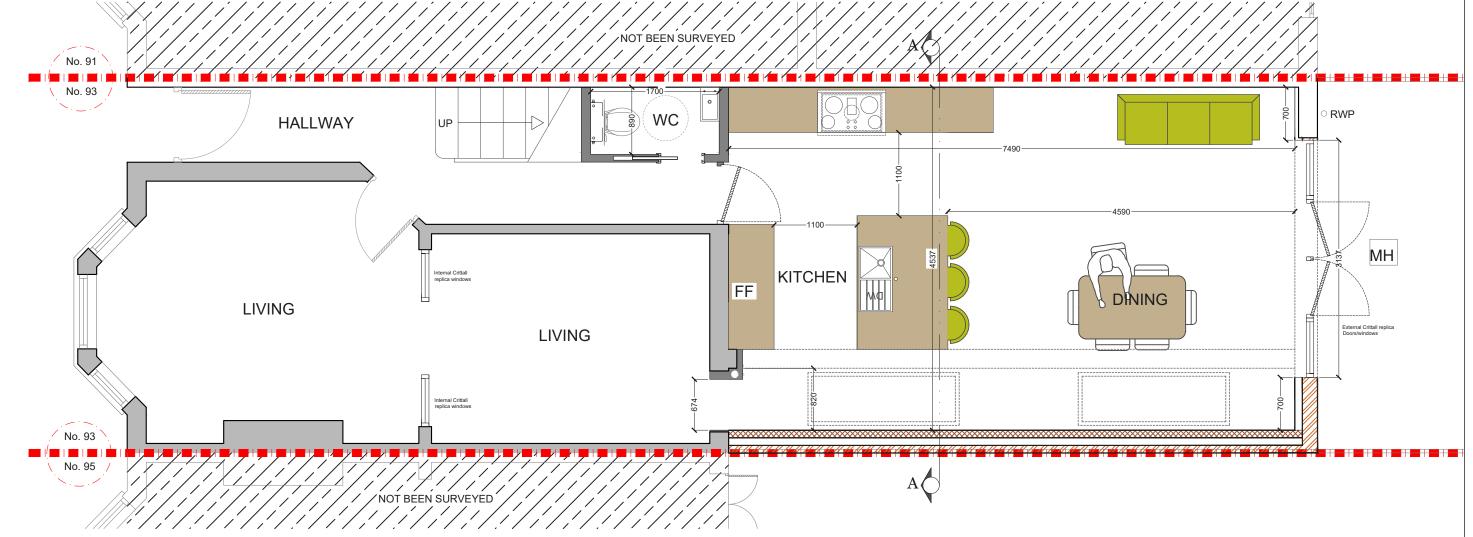

## PROPOSED GROUND FLOOR PLAN SCALE 1:50

NOTES:All detailed measurements are approximate.

NOTES:All measurements of neighbouring properties are approximate including garden levels and will be subject to Party Wall Matters.

| REV. | DATE | NOTES | CLIENT PROJECT ADDRESS | SCALE             |               | DRAWING NO. |                                     |
|------|------|-------|------------------------|-------------------|---------------|-------------|-------------------------------------|
|      |      |       | JV ALLFARTHING LANE    |                   | 1:50@A3       |             | • •                                 |
|      |      |       | SW18                   | DATE              | <del>-</del>  | P- 01       | dociontoam                          |
|      |      |       | OVV 10                 |                   | 21-09-2020    |             | DESIGNICATION                       |
|      |      |       | DRAWING TITLE          | 0 05              | 4 45 0 0-     | 0.5 4 4.5   |                                     |
|      |      |       | PROPOSED GROUND        | 0 0.5             | 1 1.5 2 2.5 3 | 3.5 4 4.5   | 342 Clapham Road Tel: 0207 242 5353 |
|      |      |       |                        |                   |               |             | London hello@designteam.co.uk       |
|      |      |       | FLOOR PLAN             | FLOOR PLAN        |               |             |                                     |
|      |      |       |                        | Meters @ 1:50@ A3 |               |             | SW9 9AJ www.designteam.co.uk        |
| 1    |      |       |                        |                   |               |             |                                     |