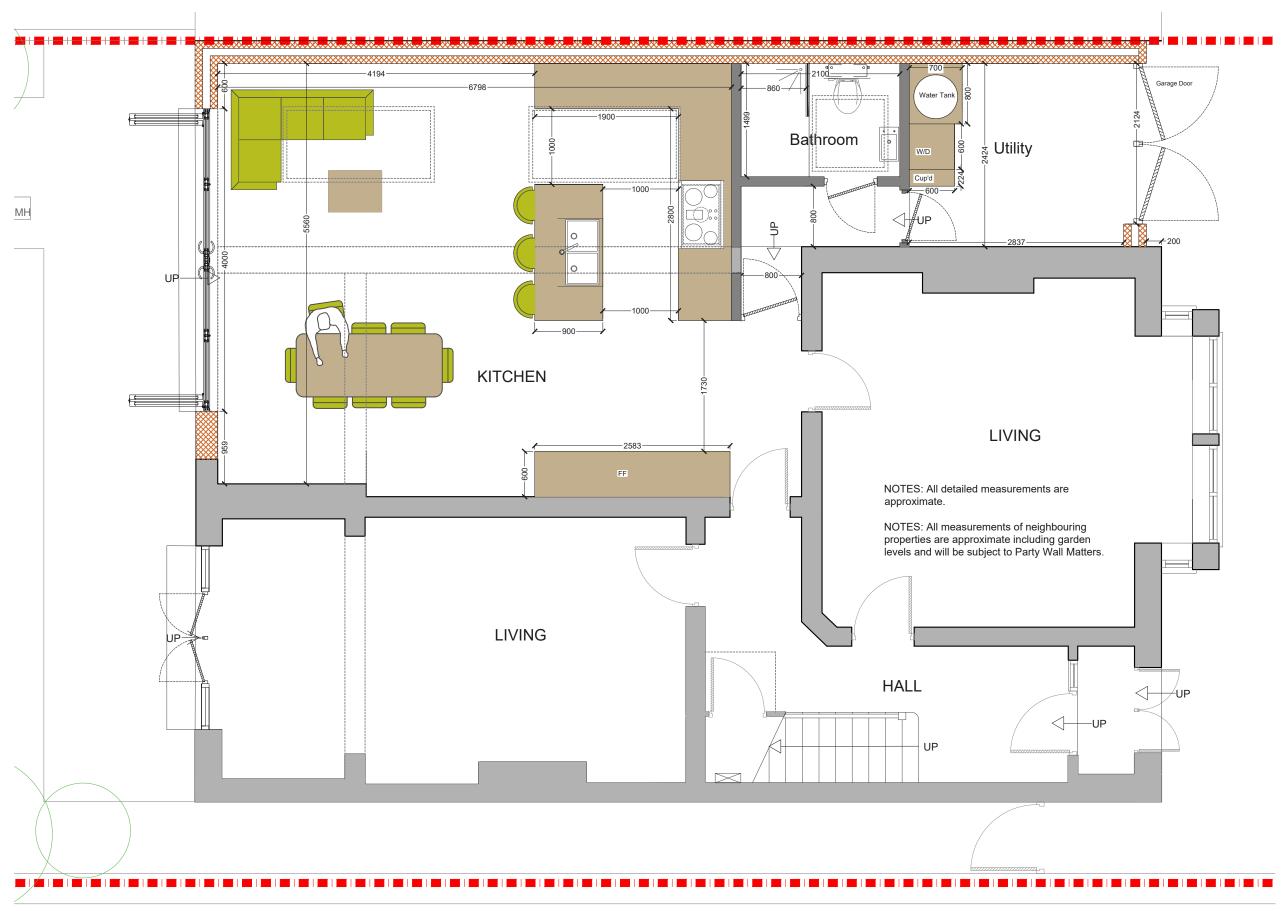

## PROPOSED GROUND FLOOR PLAN SCALE 1:50

## build team.com

PROJECT ADDRESS

Voss Court SW16

CLIENT

PP

DRAWING TITLE

Proposed Ground Floor Plan

Drawings to be read in conjunction with the relevant drawing, specification, figured dimensions only. Dimensions should not relied upon for the purposes of ordering material or place abscontrator orders. Third parties to take their own sub-contrator orders. Third parties to take their own to confirmation with land registry, A party wall surveyor should consulted to accentain whether adoling owners are notifiable, planning drawings, all structural beams, openings, lintels and other bearings are indicative and are subject to review from the contract of t

DRAWING NO.

3PD-01

REV.

12-05-2022

NOTES