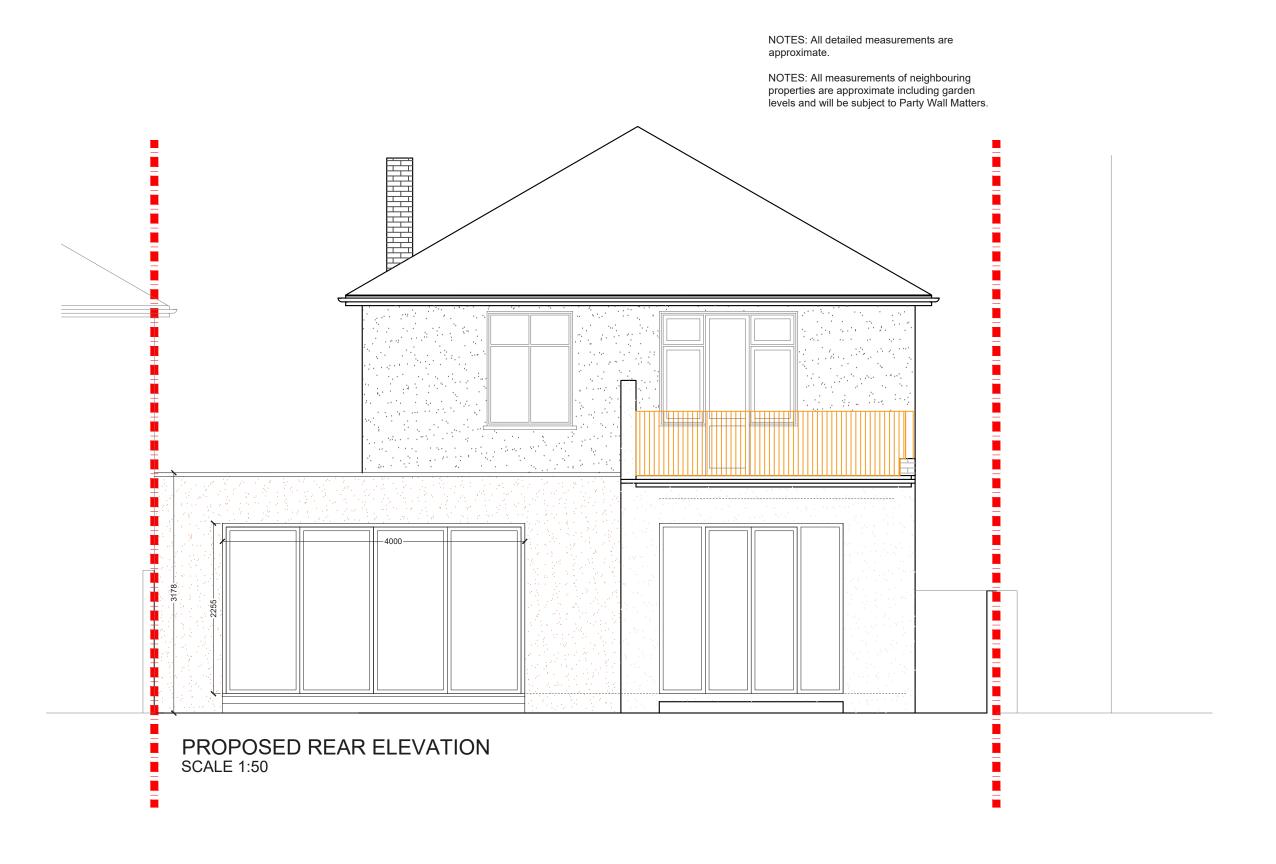

CLIENT

PP

DRAWING TITLE

Proposed Rear Elevation

chaving, to be tead in conjunction with unit relevant Linkwing, children and the purposes of ordering material or pla sub-contractor orders. Third parties to take their own measurements. Site boundaries are indicative only and are sub to confirmation with land registry. A party wall surveyor should consulted to accertain whether adoling owners are notifiable, planning drawings, all structural beams, openings, lintest and other bearings are indicative and are subject to review from the confirmation with the confirmation of the confirmation of the planning drawings, all structural beams, openings, lintest and other bearings are indicative and are subject to review from

DRAWING NO.

3PD-03

REV.

12-05-2022

NOTES