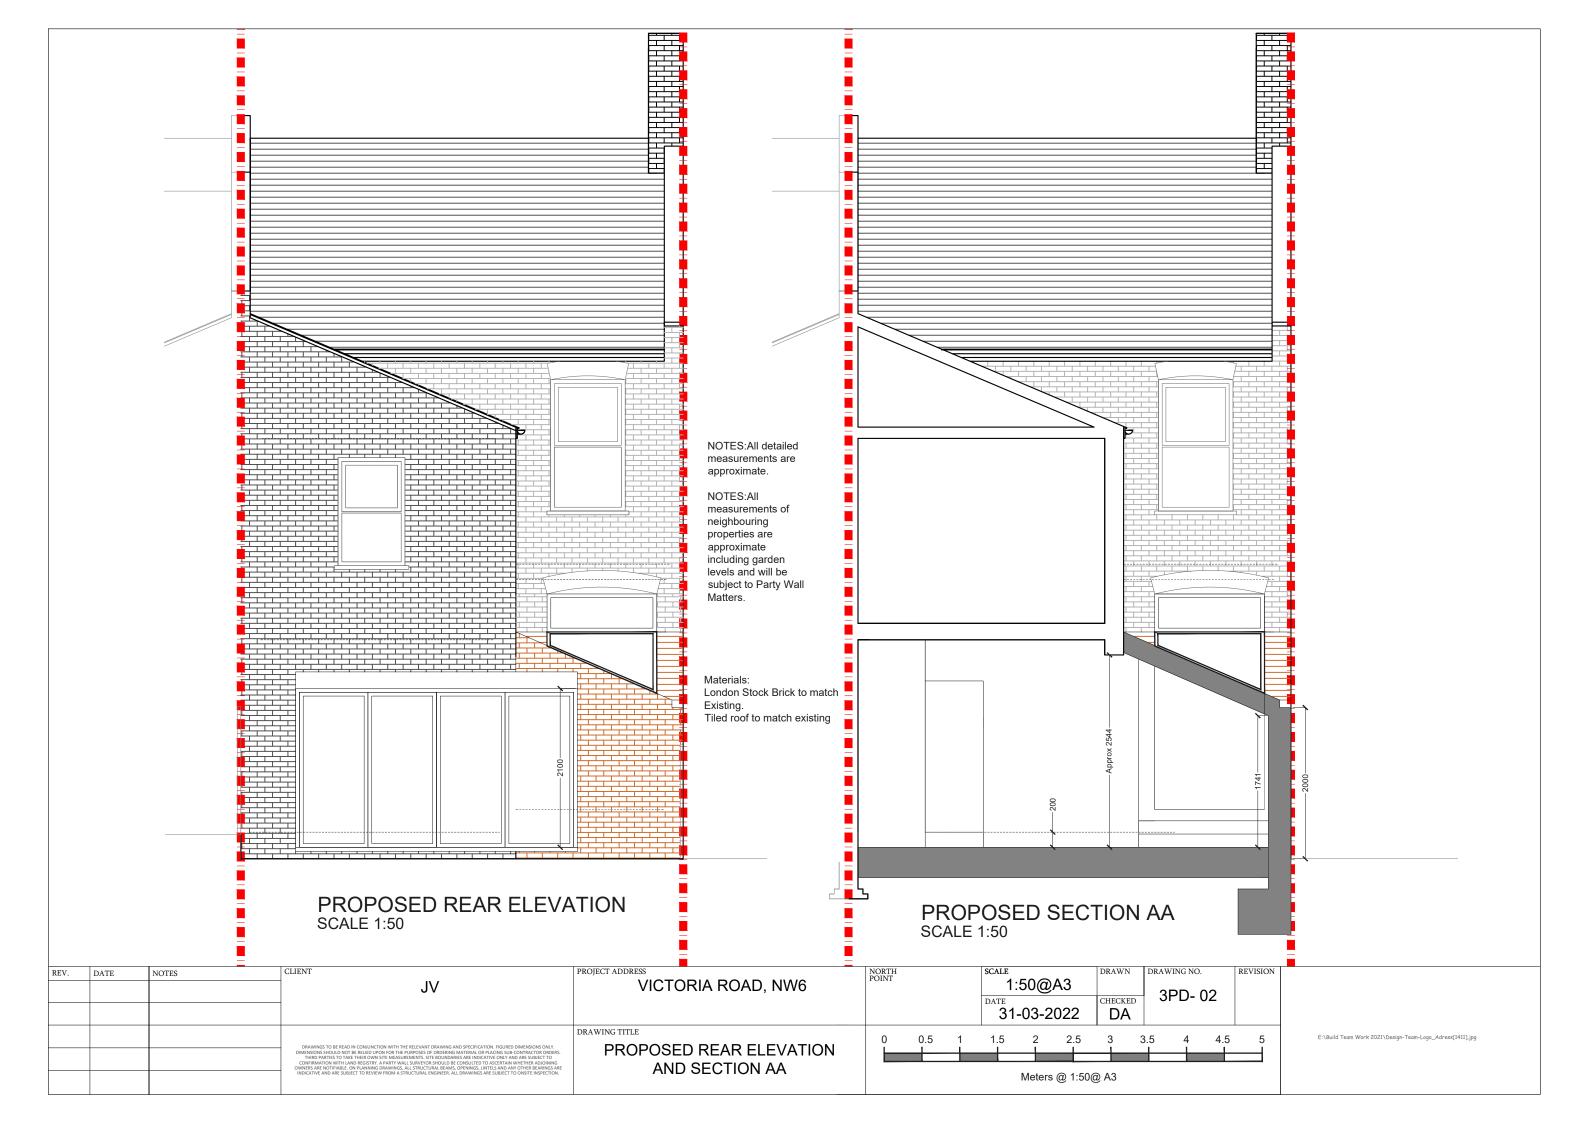

| REV. | DATE | NOTES | CLIENT JV                                                                                                                                                                                                                    | PROJECT ADDRESS  VICTORIA ROAD, NW6 | NORTH<br>POINT | 1:50@A3                     | DRAWN                | DRAWING NO. | REVISION |                                                           |
|------|------|-------|------------------------------------------------------------------------------------------------------------------------------------------------------------------------------------------------------------------------------|-------------------------------------|----------------|-----------------------------|----------------------|-------------|----------|-----------------------------------------------------------|
|      |      |       | J V                                                                                                                                                                                                                          | VIOTORIA TROAD, INVO                |                | DATE 31-03-2022             | CHECKED DA           | 3PD- 01     |          |                                                           |
|      |      |       | DRAWINGS TO BE READ IN CONUNCTION WITH THE RELEVANT DRAWING AND SPECIFICATION. FIGURED DIMENSIONS ONLY. DIMENSIONS SHOULD NOT BE RELIED UPON FOR THE PURPOSES OF ORDERING MATERIAL OR PLACING SUB-CONTRACTOR ORDERS. CONFIBA | PROPOSED GROUND FLOOR PLAN          | 0 0.5 1        | 1.5 2 2.5<br>Meters @ 1:500 | 3<br> <br> <br> @ A3 | 3.5 4 4.5   | 5 5      | E:\Build Team Work 2021\Design-Team-Logo_Adress[1411].jpg |