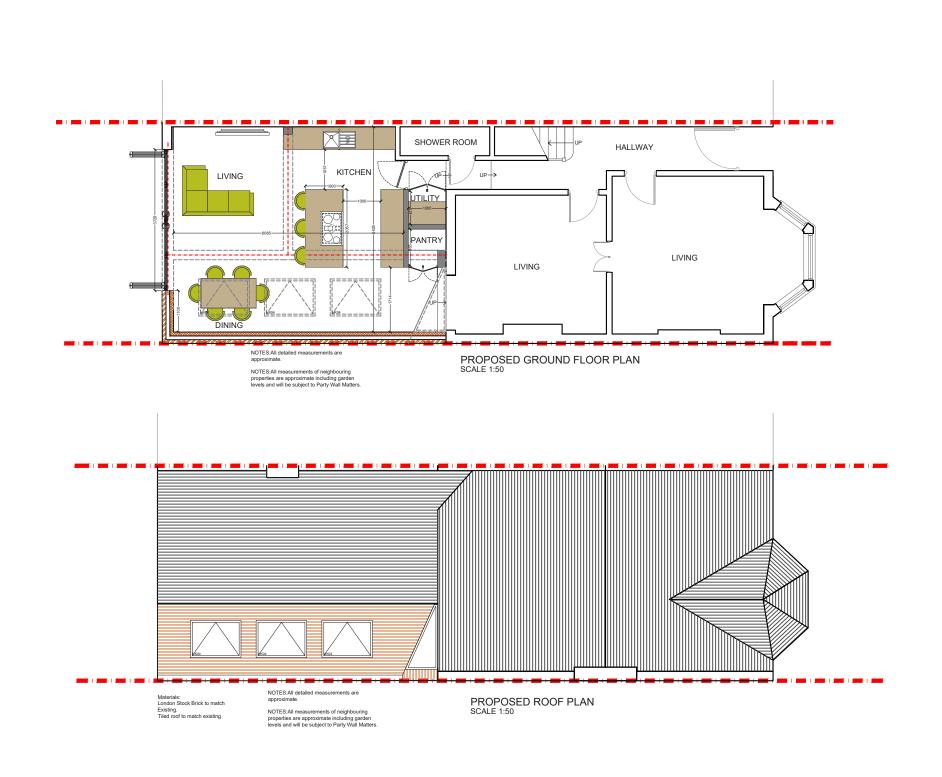

| REV. | DATE | NOTES | CLIENT JV                                                                                                                                                                                                                    | PROJECT ADDRESS  VICTORIA ROAD, NW6 | NORTH<br>POINT | 1:50@A3                     | DRAWN                | DRAWING NO. | REVISION |                                                           |
|------|------|-------|------------------------------------------------------------------------------------------------------------------------------------------------------------------------------------------------------------------------------|-------------------------------------|----------------|-----------------------------|----------------------|-------------|----------|-----------------------------------------------------------|
|      |      |       | J V                                                                                                                                                                                                                          | VIOTORIA TROAD, INVO                |                | DATE 31-03-2022             | CHECKED DA           | 3PD- 01     |          |                                                           |
|      |      |       | DRAWINGS TO BE READ IN CONUNCTION WITH THE RELEVANT DRAWING AND SPECIFICATION. FIGURED DIMENSIONS ONLY. DIMENSIONS SHOULD NOT BE RELIED UPON FOR THE PURPOSES OF ORDERING MATERIAL OR PLACING SUB-CONTRACTOR ORDERS. CONFIBA | PROPOSED GROUND FLOOR PLAN          | 0 0.5 1        | 1.5 2 2.5<br>Meters @ 1:500 | 3<br> <br> <br> @ A3 | 3.5 4 4.5   | 5 5      | E:\Build Team Work 2021\Design-Team-Logo_Adress[1411].jpg |