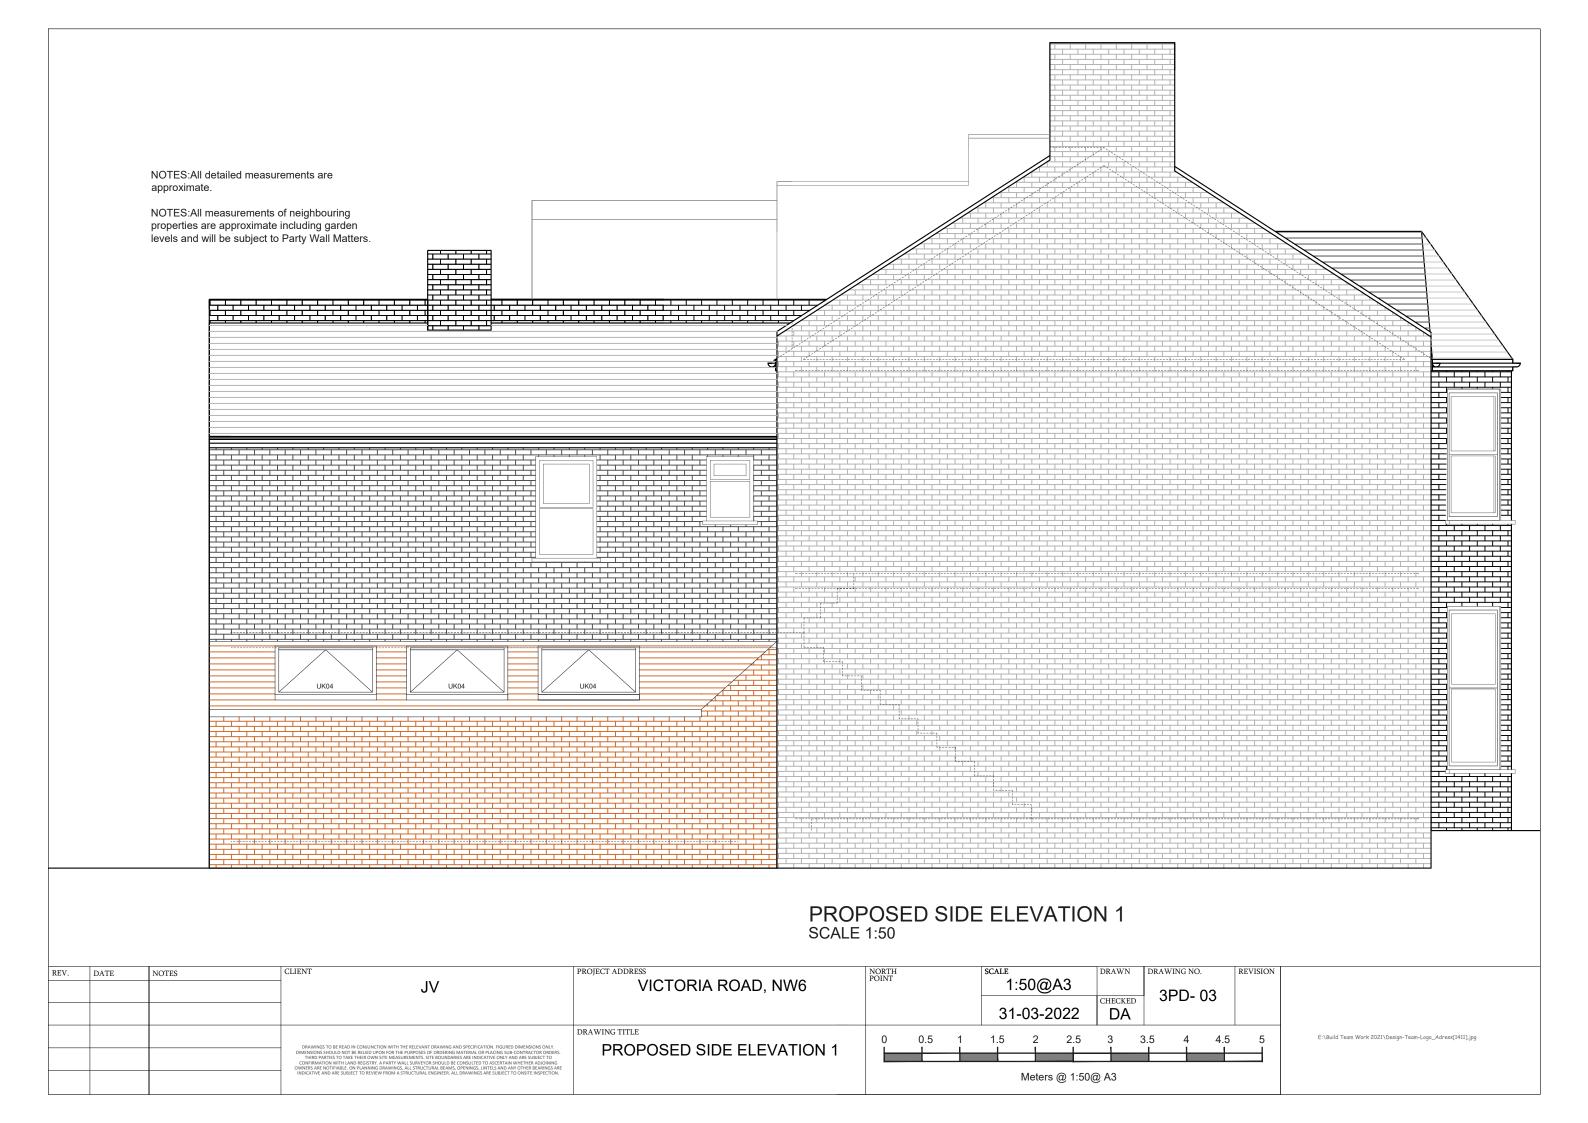

| REV. | DATE | NOTES | CLIENT JV                                                                                                                                                                                                                    | PROJECT ADDRESS  VICTORIA ROAD, NW6 | NORTH<br>POINT | 1:50@A3                     | DRAWN                | DRAWING NO. | REVISION |                                                           |
|------|------|-------|------------------------------------------------------------------------------------------------------------------------------------------------------------------------------------------------------------------------------|-------------------------------------|----------------|-----------------------------|----------------------|-------------|----------|-----------------------------------------------------------|
|      |      |       | J V                                                                                                                                                                                                                          | VIOTORIA TROAD, INVO                |                | DATE 31-03-2022             | CHECKED DA           | 3PD- 01     |          |                                                           |
|      |      |       | DRAWINGS TO BE READ IN CONUNCTION WITH THE RELEVANT DRAWING AND SPECIFICATION. FIGURED DIMENSIONS ONLY. DIMENSIONS SHOULD NOT BE RELIED UPON FOR THE PURPOSES OF ORDERING MATERIAL OR PLACING SUB-CONTRACTOR ORDERS. CONFIBA | PROPOSED GROUND FLOOR PLAN          | 0 0.5 1        | 1.5 2 2.5<br>Meters @ 1:500 | 3<br> <br> <br> @ A3 | 3.5 4 4.5   | 5 5      | E:\Build Team Work 2021\Design-Team-Logo_Adress[1411].jpg |