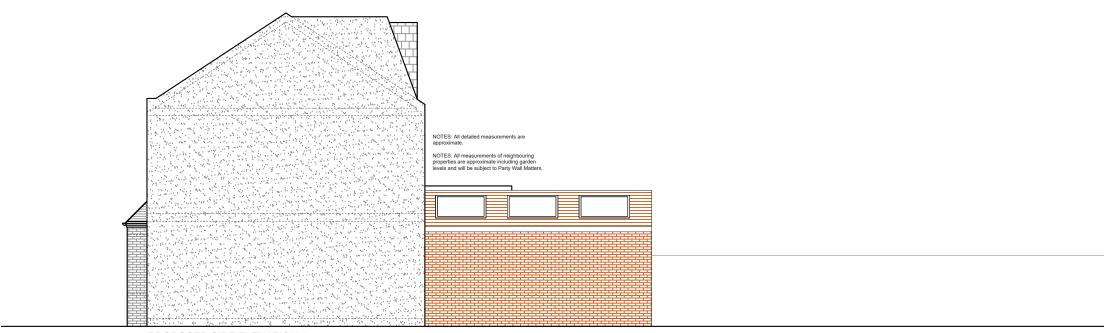

## 3PD - 02

REV.

03-08-2022

DATE:

NOTES

PROPOSED SIDE ELEVATION 1 SCALE 1:100

PROJECT ADDRESS

Victory Road SW19

CLIENT

SB

DRAWING TITLE

Proposed Elevation 1 (option 1)

Drawings to be read in conjunction with the relevant drawing and specification. Rigress discusses of ordering material or placing relied upon for the purposes of ordering material or placing measurements. Site boundrains are indicative only and are subject to confirmation with land registry. A party wall surveyor should be consulted to accertain whether adjoint owners are notifiable, on planning drawings, all structural beams, openings, lintels and any don't beams gave and indicative and are subject to review from a