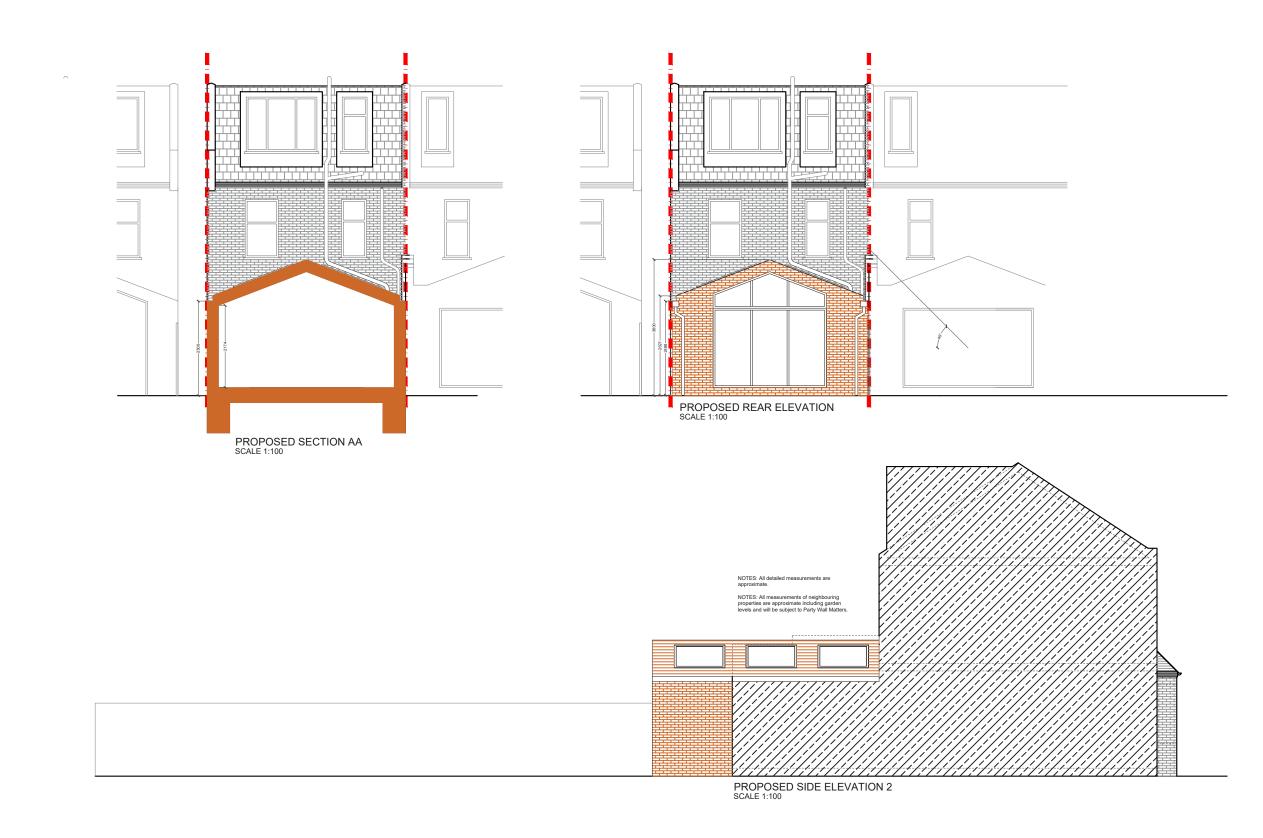

## 3PD - 02

REV.

03-08-2022

DATE:

NOTES

PROPOSED SIDE ELEVATION 1 SCALE 1:100

PROJECT ADDRESS

Victory Road SW19

CLIENT

SB

DRAWING TITLE

Proposed Elevation 1 (option 1)

Drawings to be read in conjunction with the relevant drawing and specification. Rigress discusses of ordering material or placing relied upon for the purposes of ordering material or placing measurements. Site boundrains are indicative only and are subject to confirmation with land registry. A party wall surveyor should be consulted to accertain whether adjoint owners are notifiable, on planning drawings, all structural beams, openings, lintels and any don't beams gave and indicative and are subject to review from a