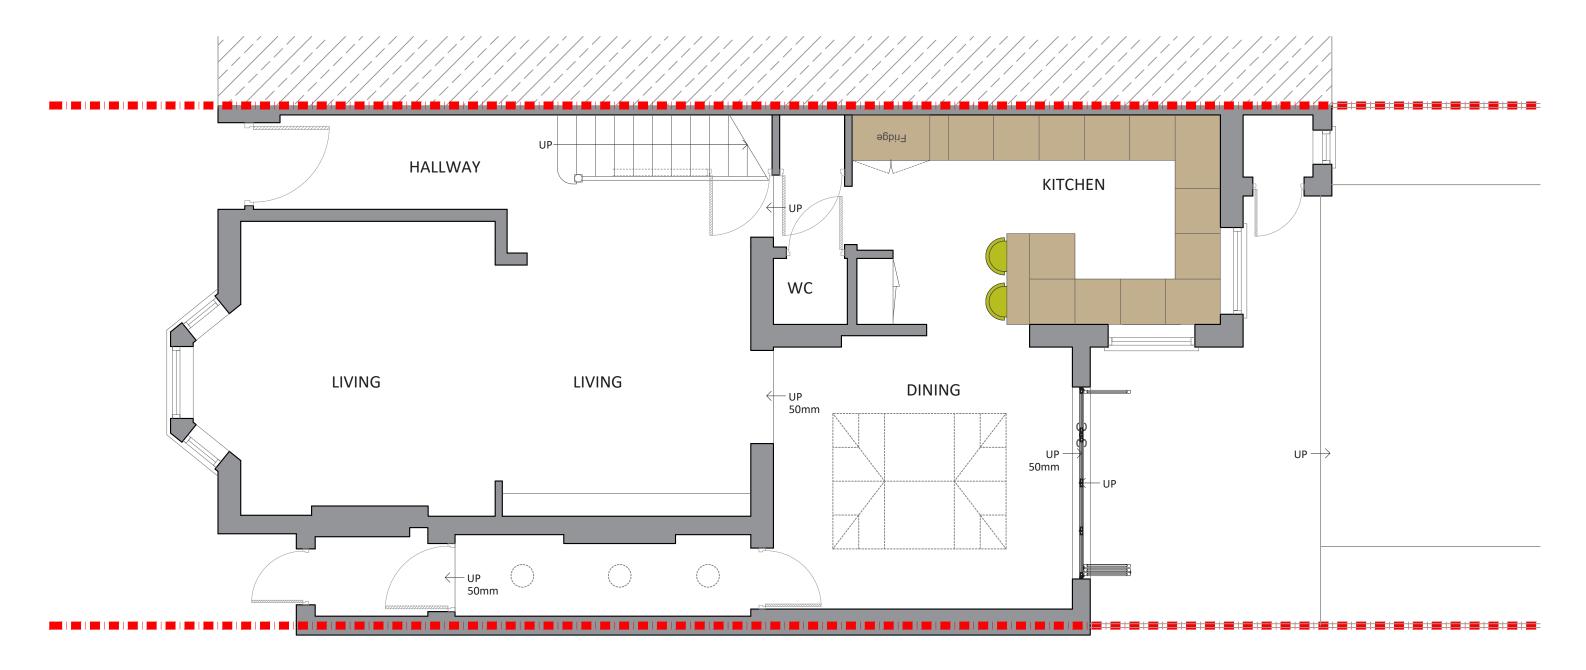

### PROPOSED GROUND FLOOR PLAN

SCALE 1:50

### **Project Address**

Ursula Street, London SW11

Client RHH

**Drawing Title** Proposed Ground Floor Plan

Drawn JM