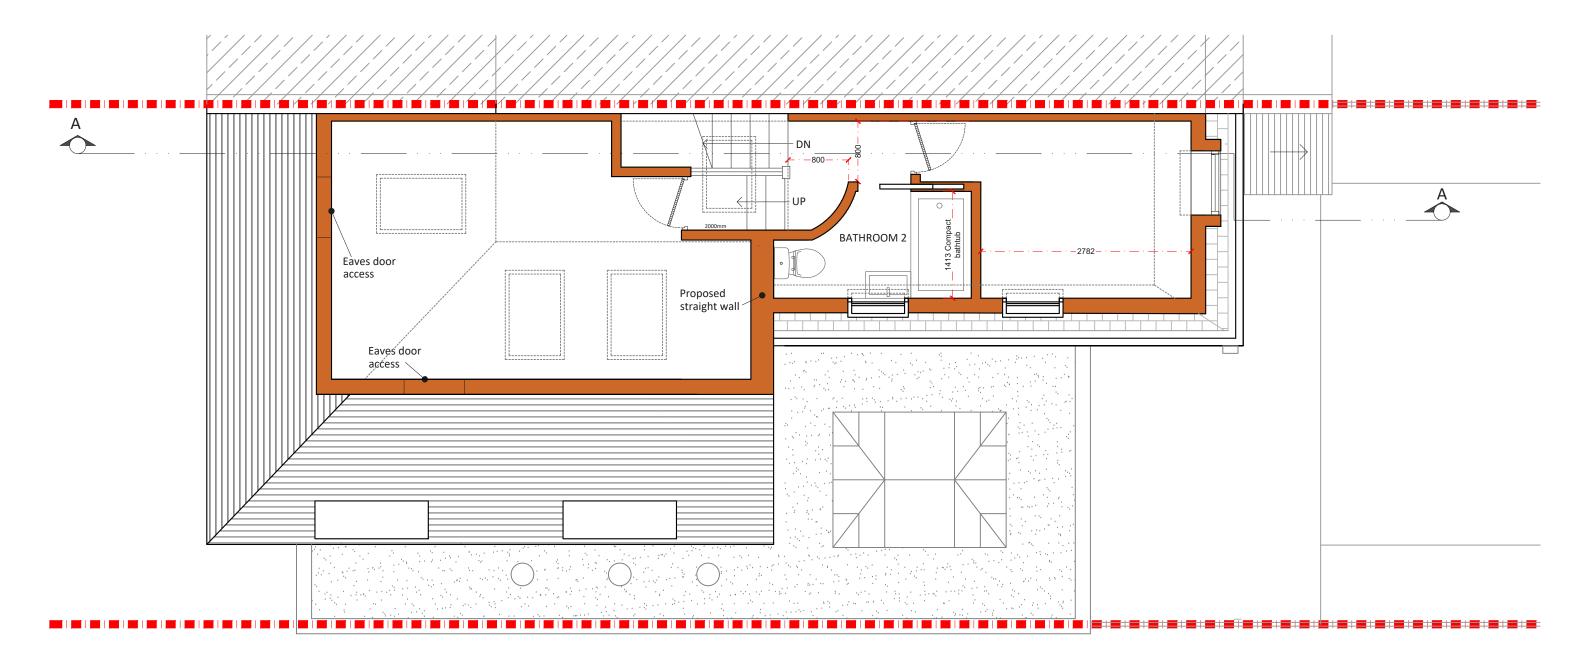

### PROPOSED LOFT FLOOR PLAN

**Project Address** 

Ursula Street, London SW11

Client RHH

**Drawing Title** Proposed Loft Floor Plan

Drawn JM

**Checked** DA

Approved DA

#### Disclaimer

Drawings to be read in conjunction with the relevant drawing and specification. Figured dimensions only. Dimensions should not be relied upon for the purposes of ordering material or placing sub-contractor orders. Third parties to take their own site measurements. Site boundaries are indicative only and are subject to confirmation with land registry. A party wall surveyor should be consulted to ascertain whether adjoining owners are notifiable. On planning drawings, all structural beams, openings, lintels and any other bearings are indicative and are subject to review from a structural engineer. All drawings are subject to onsite inspection.