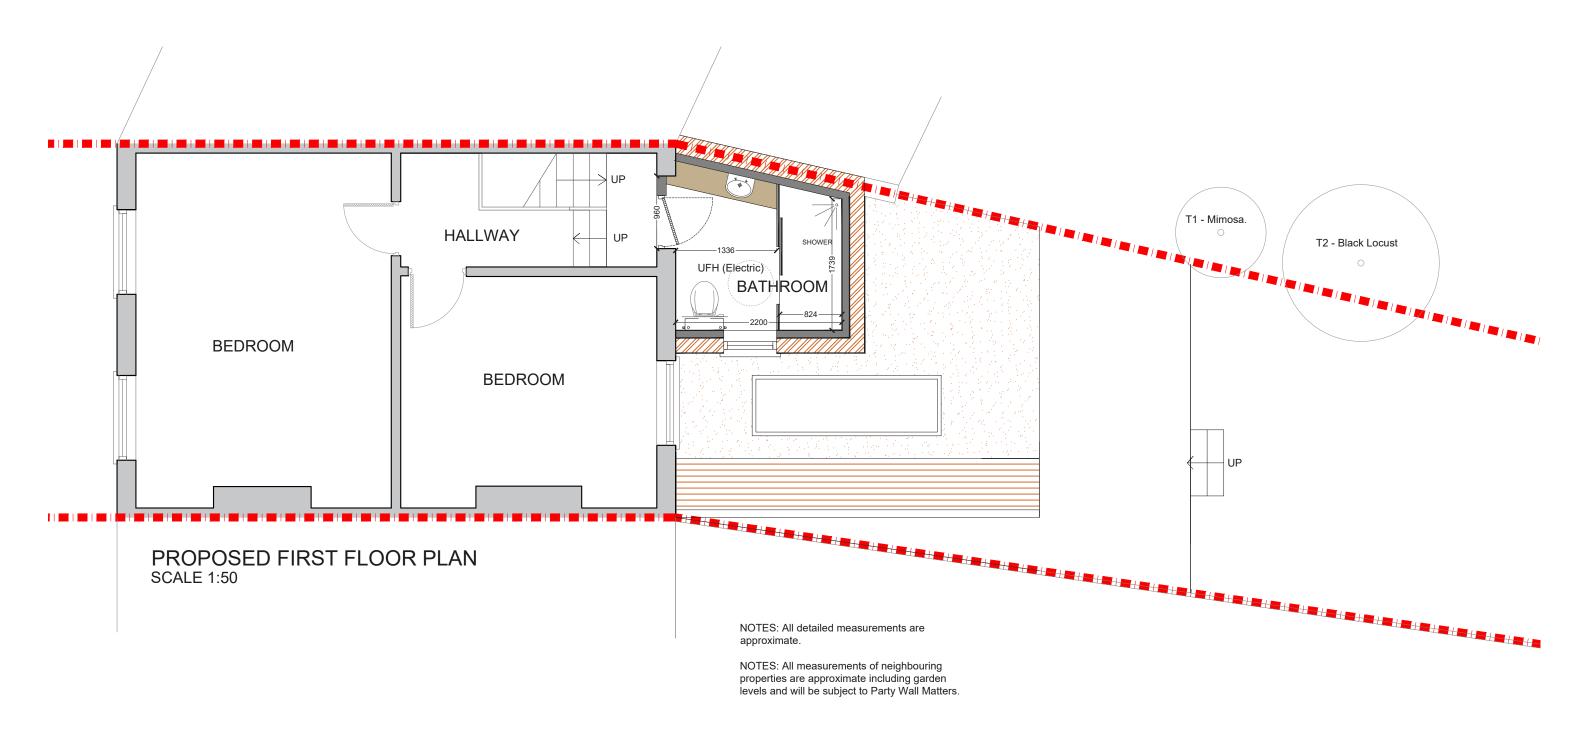

| Project Address<br>Trenholme Rd, London SE20 |  |  |  |  |  |
|----------------------------------------------|--|--|--|--|--|
| <b>Client</b><br>AL                          |  |  |  |  |  |
| Drawing Title Proposed First Floor Plan      |  |  |  |  |  |

| Drawing No<br>3PD - 02<br>Date Issued<br>05/12/2022 |     |   |     | Revision |     |     | North |   |              |        |
|-----------------------------------------------------|-----|---|-----|----------|-----|-----|-------|---|--------------|--------|
|                                                     |     |   |     | Notes    |     |     |       |   |              |        |
|                                                     |     |   |     |          |     |     |       | М | eters at 1:5 | 0 - A3 |
| 0                                                   | 0.5 | 1 | 1.5 | 2        | 2.5 | 3   | 3.5   | 4 | 4.5          | 5      |
|                                                     |     |   |     |          |     | - 1 |       |   |              |        |
|                                                     |     |   |     |          |     |     |       |   |              |        |