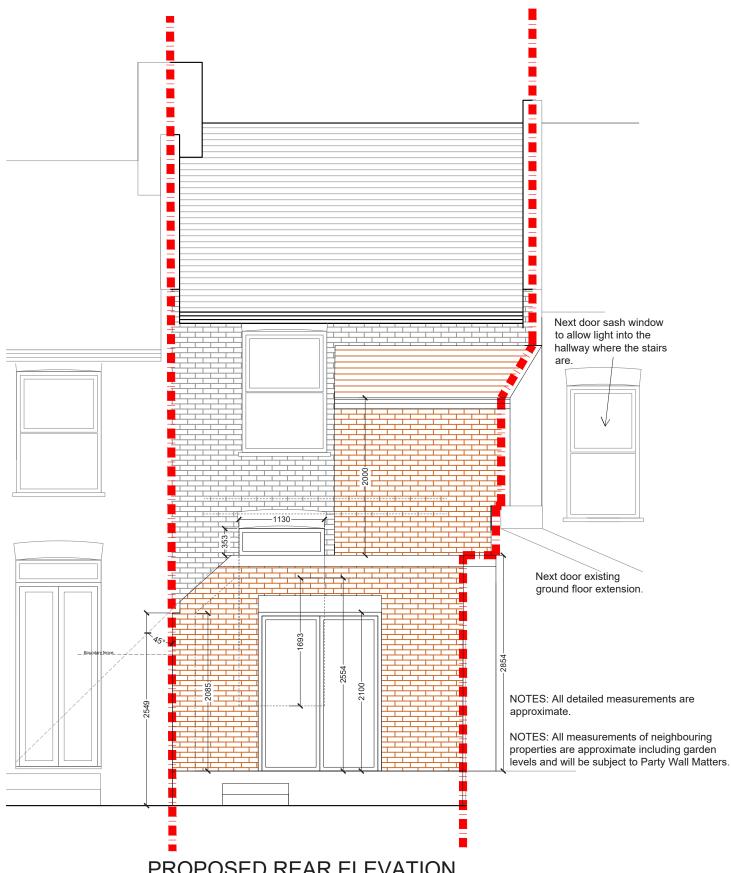

## PROPOSED REAR ELEVATION

**Project Address** Trenholme Rd, London SE20

**Client** AL

**Drawing Title**Proposed Rear Elevation

**Drawn** SD

**Checked** DA

**Approved** DA

**Drawing No**3PD - 03

**Date Issued** 05/12/2022

Notes

Meters at 1:50 - A3
0 0.5 1 1.5 2 2.5 3 3.5 4 4.5 5