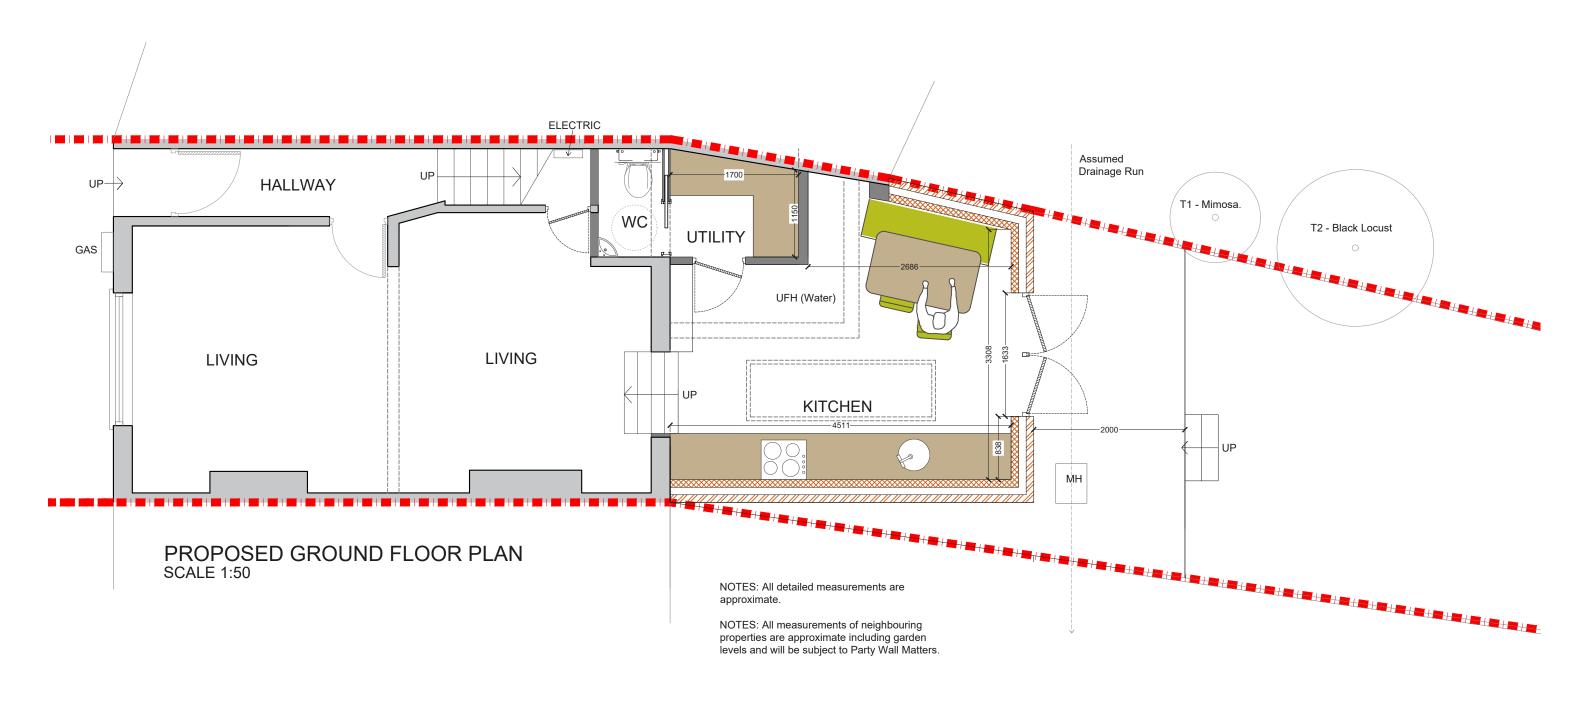

| Drawing No<br>3PD - 01        |     |   |       | Revision North |     |   |     |   |              | )      |  |
|-------------------------------|-----|---|-------|----------------|-----|---|-----|---|--------------|--------|--|
| <b>Date Issued</b> 05/12/2022 |     |   | Notes |                |     |   |     |   |              |        |  |
|                               |     |   |       |                |     |   |     | M | eters at 1:5 | 0 - A3 |  |
| 0                             | 0.5 | 1 | 1.5   | 2              | 2.5 | 3 | 3.5 | 4 | 4.5          | 5      |  |
| $\overline{}$                 |     |   |       |                |     |   |     |   |              |        |  |
|                               |     |   |       |                |     |   |     |   |              |        |  |