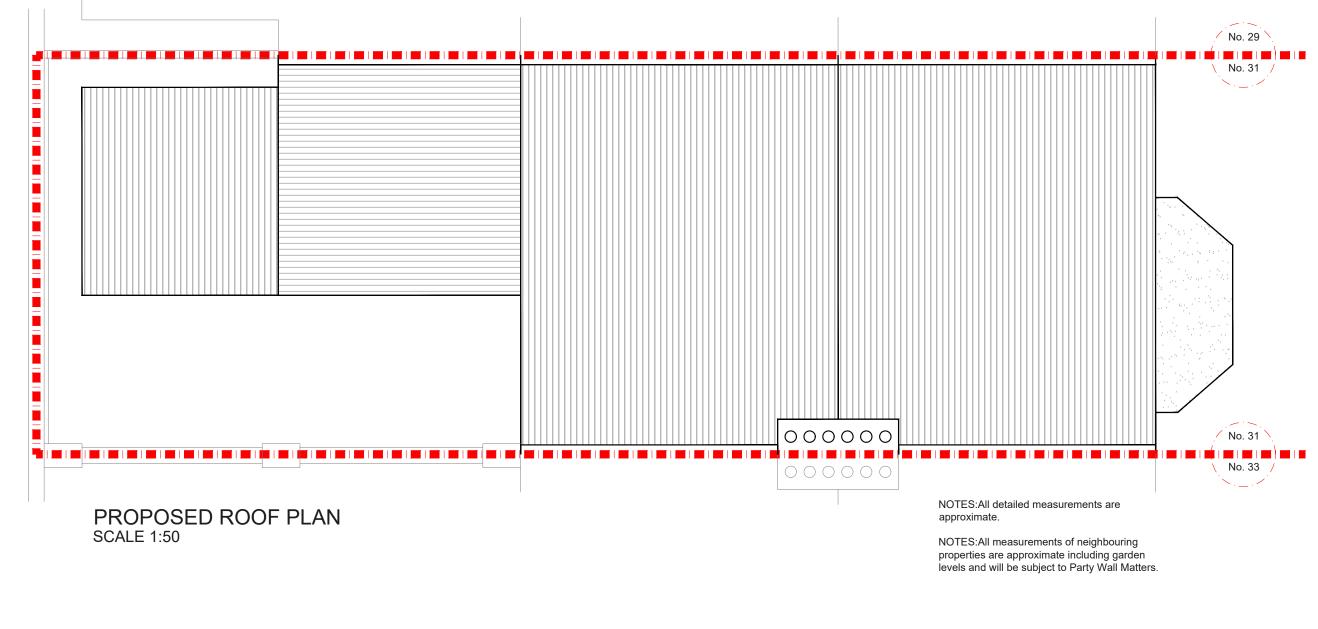

designteam

342 Clapham Road London SW9 9AJ

0207 242 5353 hello@designteam.co.uk www.designteam.co.uk

| REV. | DATE | NOTES | CLIENT MJ | PROJECT ADDRESS<br>SANDMERE ROAD    |                   |     |   | 1:50@A3 |       |     |   |     | DRAWING NO.<br>P- 02 |   |  |
|------|------|-------|-----------|-------------------------------------|-------------------|-----|---|---------|-------|-----|---|-----|----------------------|---|--|
|      |      |       |           | SW4                                 | DATE              |     |   | 16      | -09-2 | 021 |   |     |                      | 2 |  |
|      |      |       | -         | DRAWING TITLE<br>PROPOSED ROOF PLAN | 0                 | 0.5 | 1 | 1.5     | 2     | 2.5 | 3 | 3.5 | 4                    | 4 |  |
|      |      |       |           |                                     | Meters @ 1:50@ A3 |     |   |         |       |     |   |     |                      |   |  |