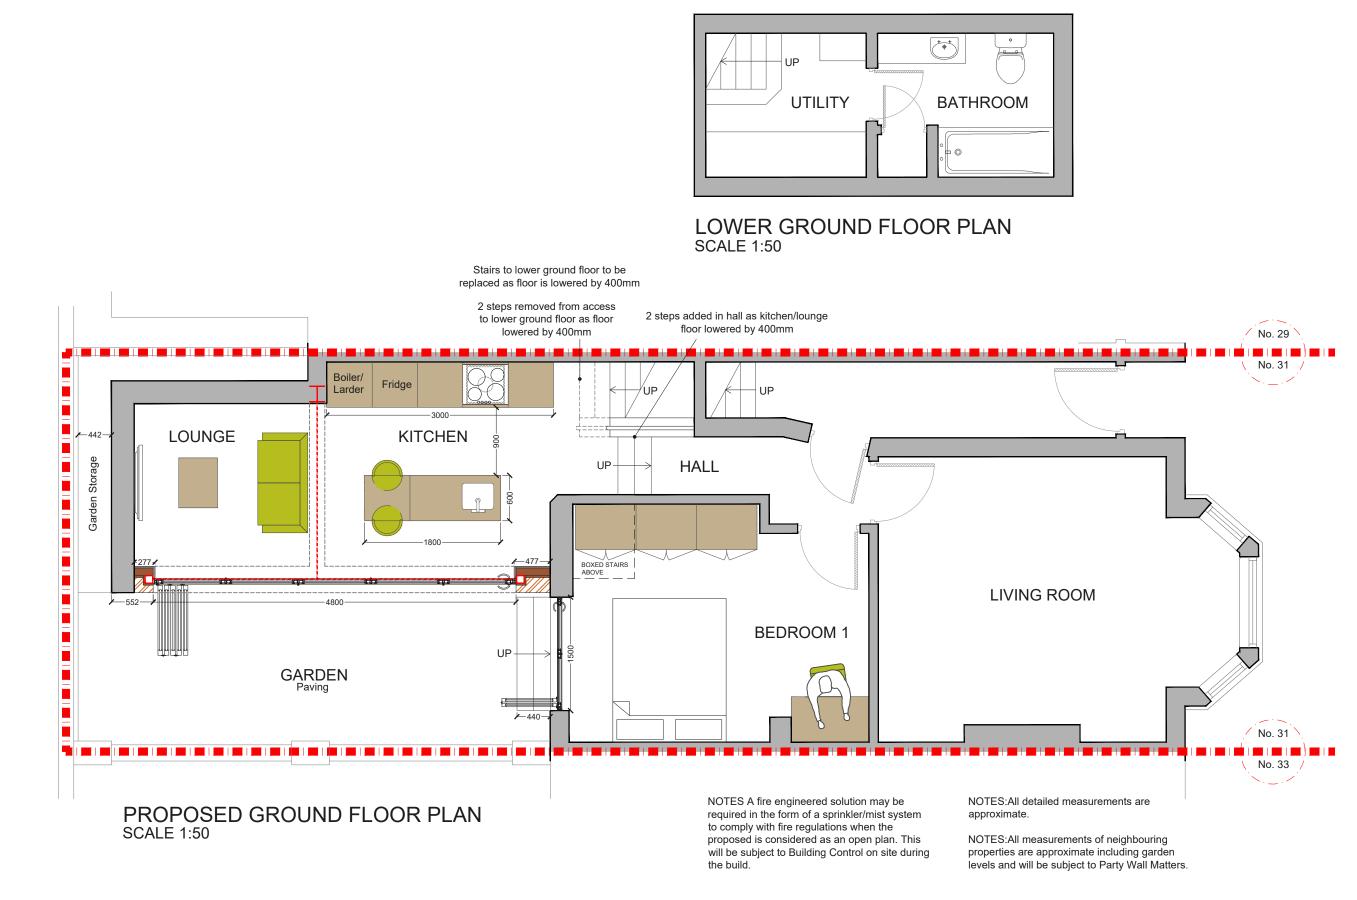

| REV. | DATE | NOTES | MJ | SANDMERE ROAD<br>SW4                        | SCALE<br>DATE |     |   |     | :50@<br>-09-2 |                 |           | DR  | RAWING N<br>P- ( |  |
|------|------|-------|----|---------------------------------------------|---------------|-----|---|-----|---------------|-----------------|-----------|-----|------------------|--|
|      |      |       |    | DRAWING TITLE<br>PROPOSED GROUND FLOOR PLAN | 0             | 0.5 | 1 | 1.5 | 2<br>Meters   | 2.5<br>3 @ 1:50 | 3<br>@ A3 | 3.5 | 4                |  |