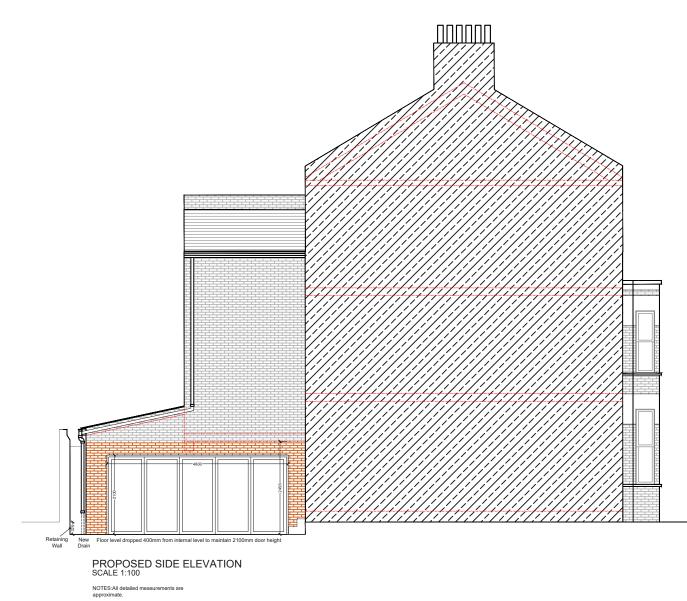

| REV. | DATE | NOTES | CLIENT                                   |                  | PROJECT ADDRESS | SCALE              |          |     |   |   |   |   | DRA   | AWING NO. | <i>i</i> . |  |  |
|------|------|-------|------------------------------------------|------------------|-----------------|--------------------|----------|-----|---|---|---|---|-------|-----------|------------|--|--|
|      |      |       |                                          | MJ SANDMERE ROAD |                 |                    | 1:100@A3 |     |   |   |   |   | P- 03 |           |            |  |  |
|      |      | SW4   | DATE                                     |                  |                 | 16                 | -09-20   | 021 |   |   | J |   |       |           |            |  |  |
|      |      |       | DRAWING TITLE<br>PROPOSED REAR ELEVATION | 0                | 1               | 2                  | 3        | 4   | 5 | 6 | 7 | 8 | 5     |           |            |  |  |
|      |      | & ·   | & SIDE ELEVATION                         |                  |                 | Meters @ 1:100@ A3 |          |     |   |   |   |   |       |           |            |  |  |

342 Clapham Road London SW9 9AJ

0207 242 5353 hello@designteam.co.uk www.designteam.co.uk

NOTES:All measurements of neighbouring properties are approximate including garden levels and will be subject to Party Wall Matters