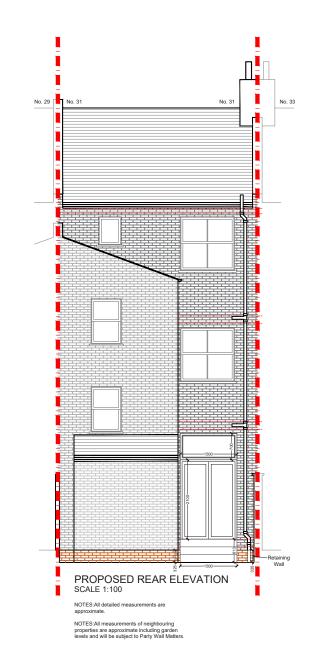

| REV. | DATE | NOTES | CLIENT                                   |                  | PROJECT ADDRESS | SCALE              |          |     |   |   |   |   | DRA   | AWING NO. | <i>i</i> . |  |  |
|------|------|-------|------------------------------------------|------------------|-----------------|--------------------|----------|-----|---|---|---|---|-------|-----------|------------|--|--|
|      |      |       |                                          | MJ SANDMERE ROAD |                 |                    | 1:100@A3 |     |   |   |   |   | P- 03 |           |            |  |  |
|      |      | SW4   | DATE                                     |                  |                 | 16                 | -09-20   | 021 |   |   | J |   |       |           |            |  |  |
|      |      |       | DRAWING TITLE<br>PROPOSED REAR ELEVATION | 0                | 1               | 2                  | 3        | 4   | 5 | 6 | 7 | 8 | 5     |           |            |  |  |
|      |      | & ·   | & SIDE ELEVATION                         |                  |                 | Meters @ 1:100@ A3 |          |     |   |   |   |   |       |           |            |  |  |

342 Clapham Road London SW9 9AJ

0207 242 5353 hello@designteam.co.uk www.designteam.co.uk

NOTES:All measurements of neighbouring properties are approximate including garden levels and will be subject to Party Wall Matters