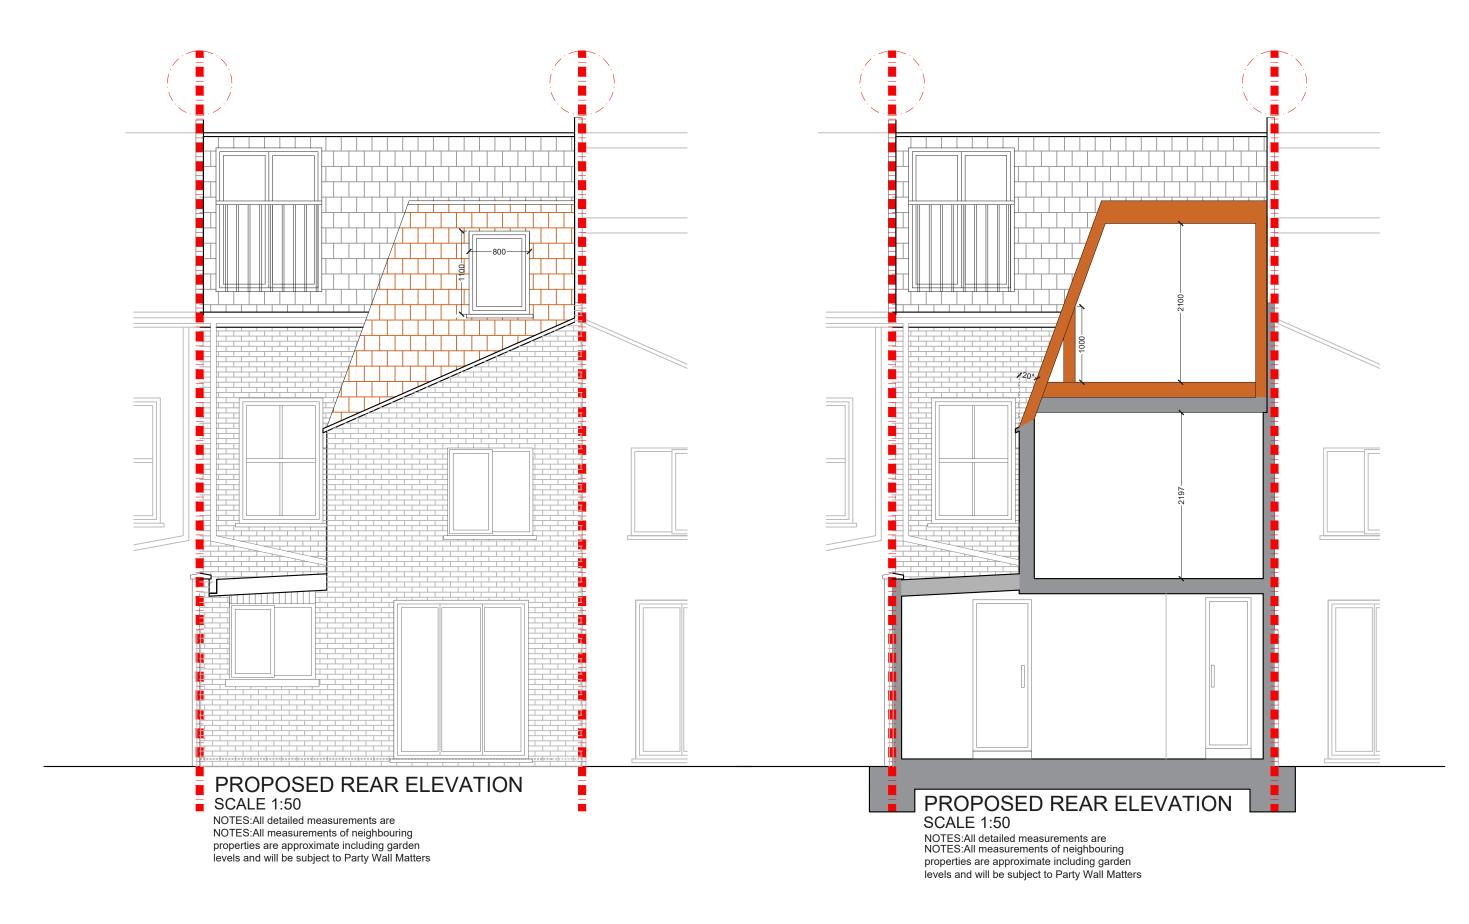

### **Project Address** Skelbrook Street, SW18

Client A&A

**Drawing Title** Proposed Rear Elevation & Section

### NOTES:All detailed measurements are approximate.

NOTES: All measurements of neighbouring properties are approximate including garden levels and will be subject to Party Wall Matters