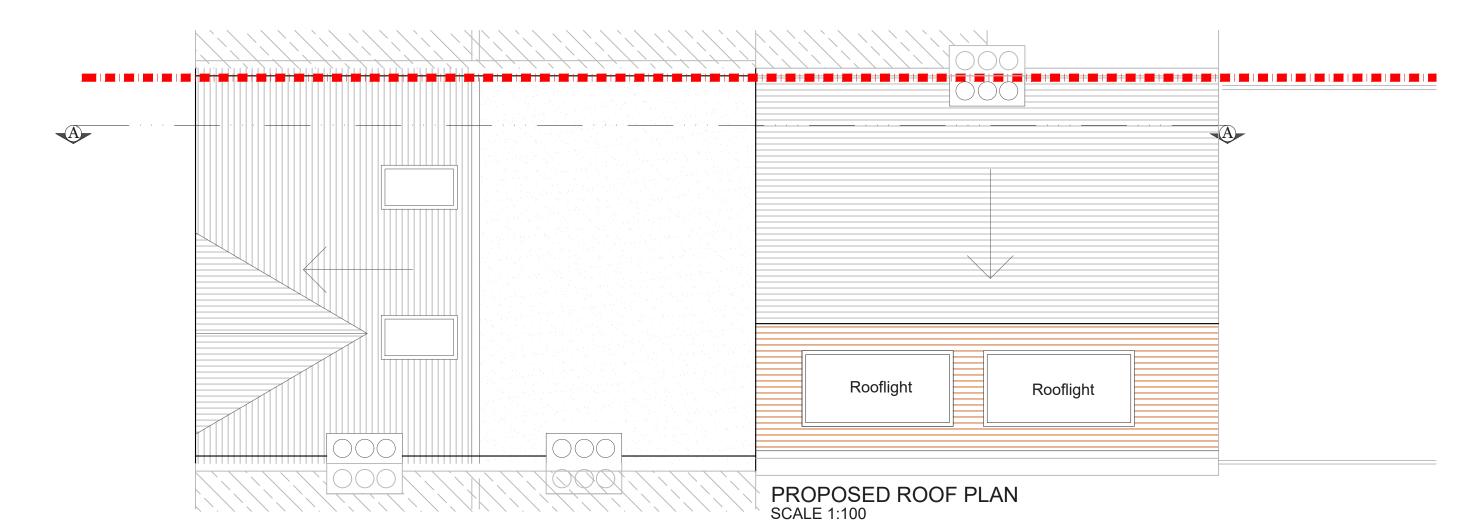

Client A&A

**Drawing Title**Proposed Roof Plan

| Drawing No<br>3PD - 02<br>Date Issued<br>27/09/2022 |         |   |     | Revision |     |        |     |   |              |         |  |
|-----------------------------------------------------|---------|---|-----|----------|-----|--------|-----|---|--------------|---------|--|
|                                                     |         |   |     | Notes    |     |        |     |   |              |         |  |
|                                                     |         |   |     |          |     |        |     | M | eters at 1:5 | i0 - A3 |  |
| 0                                                   | 0.5<br> | 1 | 1.5 | 2        | 2.5 | 3<br>1 | 3.5 | 4 | 4.5          | 5       |  |