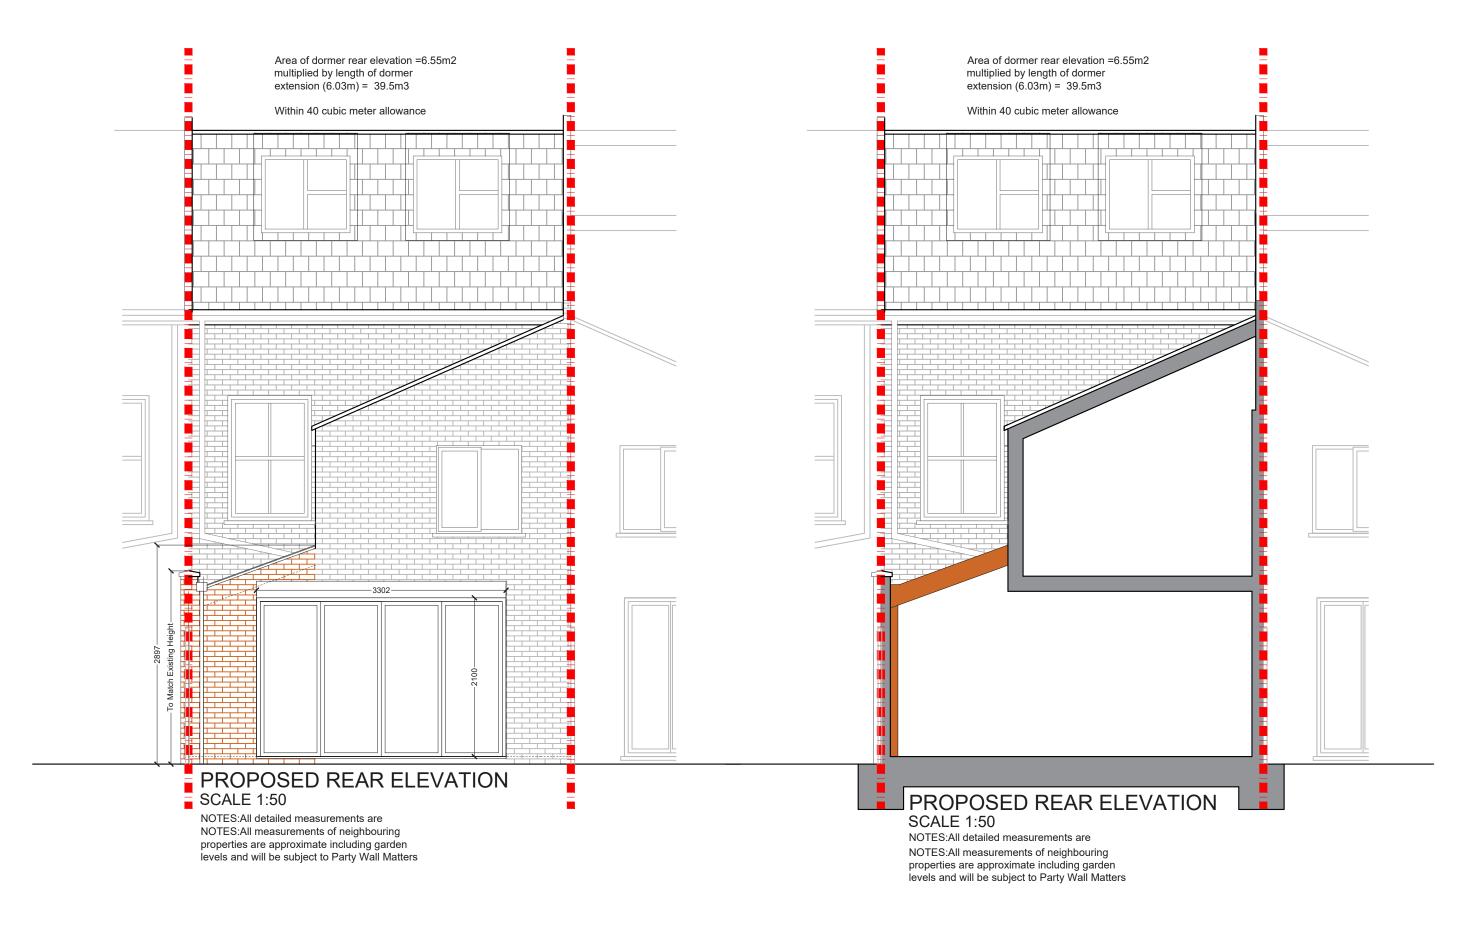

**Project Address** Skelbrook Street, SW18

Client A&A

**Drawing Title**Proposed Rear Elevation & Section

| Drawing No<br>3PD -03<br>Date Issued<br>27/09/2022 |     |   |    | Revision |     |   |     |  |              |  |
|----------------------------------------------------|-----|---|----|----------|-----|---|-----|--|--------------|--|
|                                                    |     |   |    | Notes    |     |   |     |  |              |  |
| 0                                                  | 0.5 | 1 | 15 | 2        | 2.5 | 2 | 3.5 |  | eters at 1:5 |  |