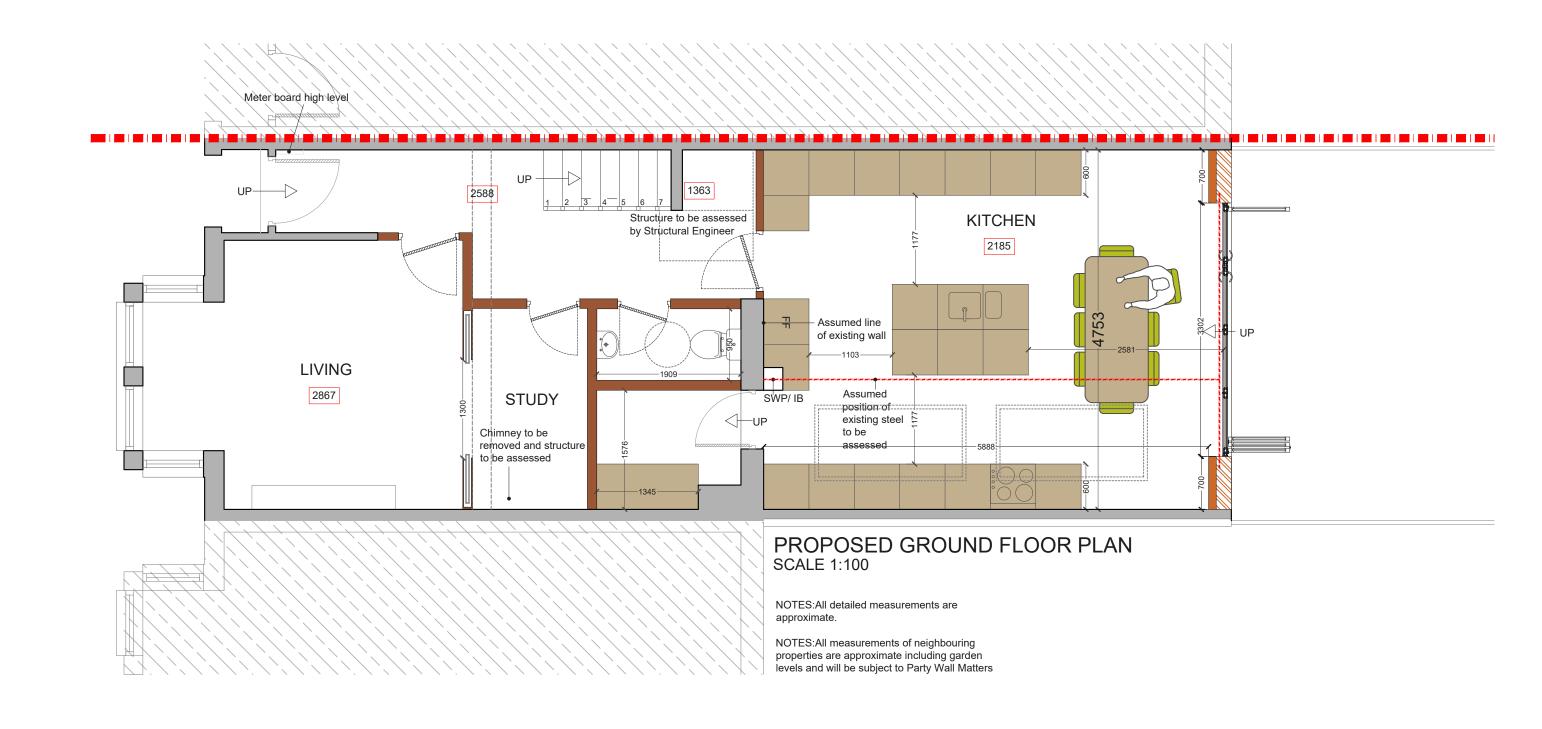

**Project Address** Skelbrook Street, SW18

Client A&A

**Drawing Title**Proposed Ground Floor Plan

| Drawing No<br>3PD - 01<br>Date Issued<br>27/09/2022 |     |   |     | Revision |     |   |     |   |                      |             |  |
|-----------------------------------------------------|-----|---|-----|----------|-----|---|-----|---|----------------------|-------------|--|
|                                                     |     |   |     | Notes    |     |   |     |   |                      |             |  |
|                                                     |     |   |     |          |     |   |     |   |                      |             |  |
|                                                     |     |   |     |          |     |   |     | M | leters at 1:5        | ) - A3      |  |
| 0                                                   | 0.5 | 1 | 1.5 | 2        | 2.5 | 3 | 3.5 | 4 | leters at 1:5<br>4.5 | 0 - A3<br>5 |  |

NOTES:All detailed measurements are approximate.

NOTES:All measurements of neighbouring properties are approximate including garden levels and will be subject to Party Wall Matters

| <b>Project Address</b> |
|------------------------|
| Skelbrook Street, SW18 |