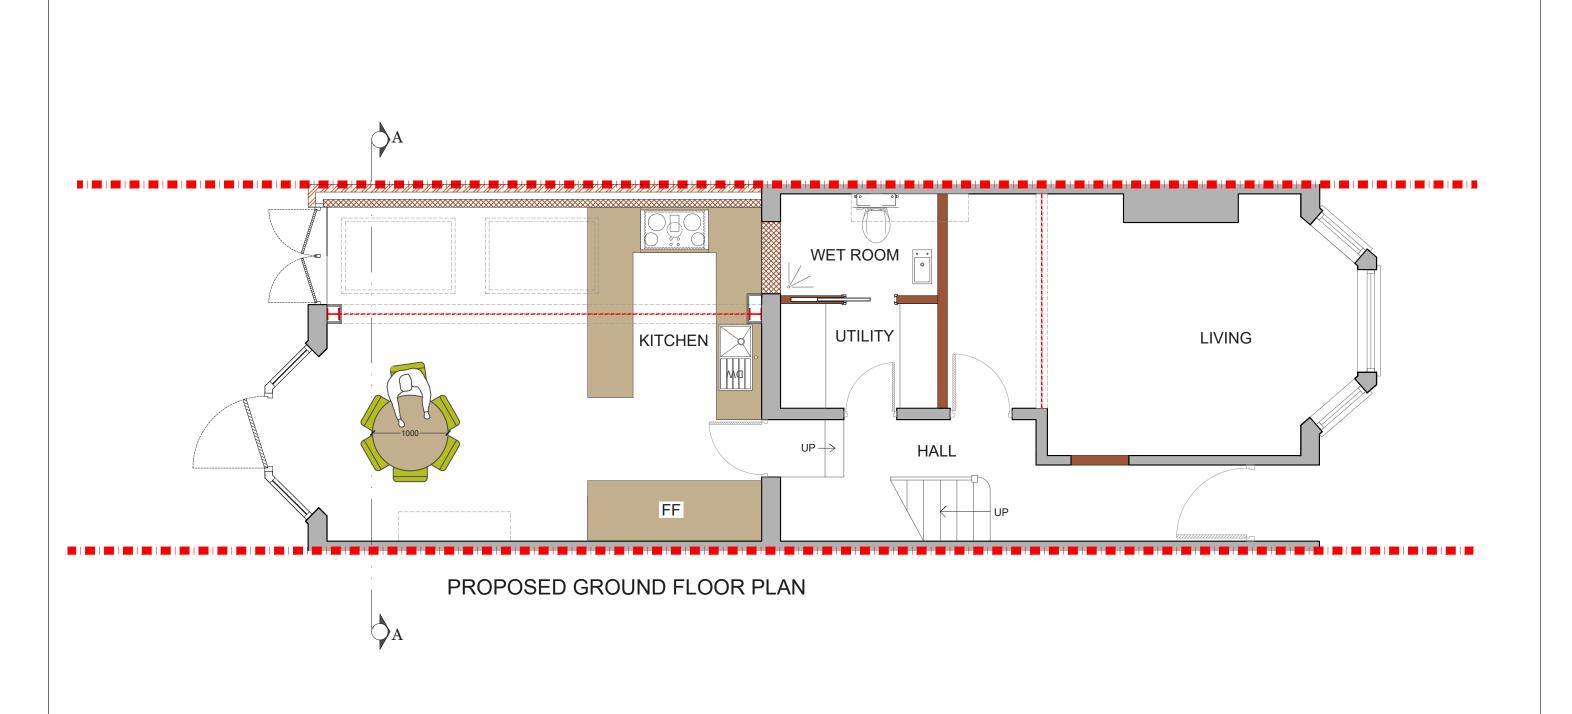

| REV. | DATE | NOTES | X S | PROJECT ADDRESS N15        | NORTH POINT | DATE 15-10-2019 | RA CHECKED SD | DRAWING NO.  3PD- 01 | REVISION | desic                                 | nteam                                                                |
|------|------|-------|-----|----------------------------|-------------|-----------------|---------------|----------------------|----------|---------------------------------------|----------------------------------------------------------------------|
|      |      |       |     | PROPOSED GROUND FLOOR PLAN |             |                 |               |                      |          | 342 Clapham Road<br>London<br>SW9 9AJ | Tel: 0207 242 5353<br>hello@designteam.co.uk<br>www.designteam.co.uk |