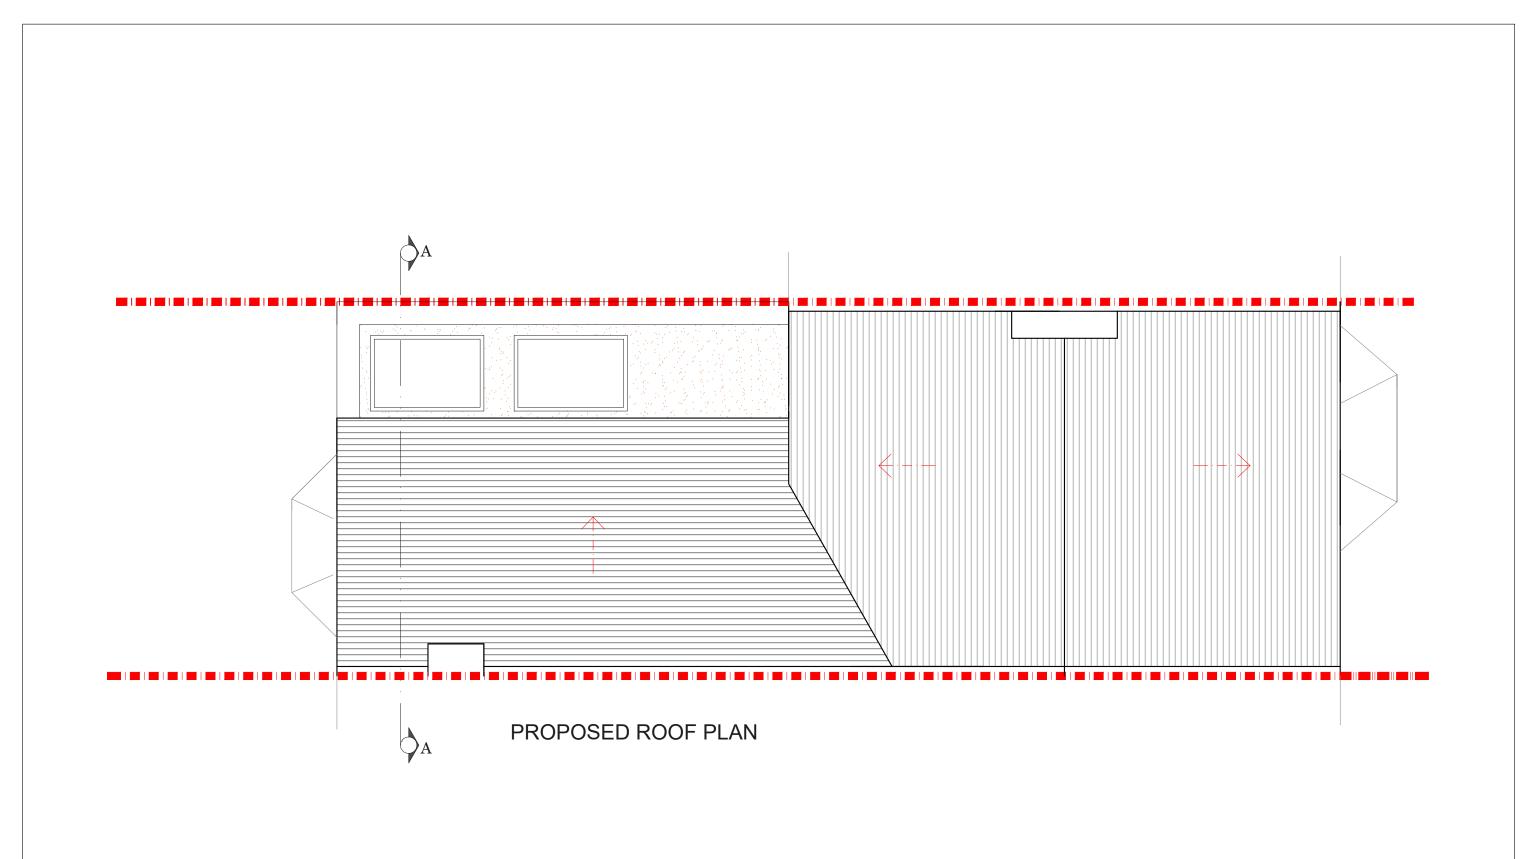

| REV. | DATE | NOTES | X S | PROJECT ADDRESS N15 | NORTH POINT SCALE  DATE  15-10-2019 | RA 3PD- 02 | designteam                                                                                           |
|------|------|-------|-----|---------------------|-------------------------------------|------------|------------------------------------------------------------------------------------------------------|
|      |      |       |     | PROPOSED ROOF PLAN  |                                     |            | 342 Clapham Road Tel: 0207 242 5353<br>London hello@designteam.co.uk<br>SW9 9AJ www.designteam.co.uk |