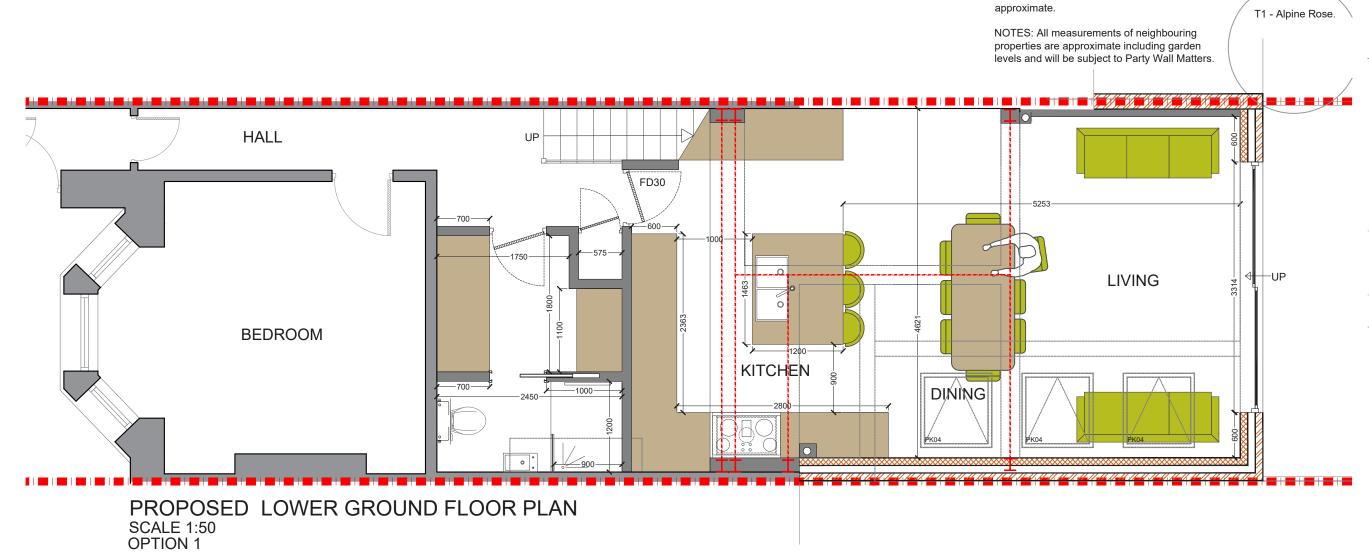

#### PROJECT ADDRESS

Rozel Road, SW4

# CLIENT

GS

NOTES: All detailed measurements are

Drawings to be read in conjunction with the relevant drawing and specification, figured dimensions only. Dimensions should not be relied upon for the purposes of ordering material or placing measurements. State boundaries are indicative only and are subject to confirmation with land registry. A party wall surveyor should be planning drawings, all structural beams, openings, lintels and any structural enformer. All drawings are subject to onstruct as accessing and any structural beams, openings, lintels and any structural enformer. All drawings are subject to onsite insertion.

# Proposed Lower Ground Floor Plan

DRAWING NO.



REV.

DATE: 24-05-2022

NOTES





#### PROJECT ADDRESS

Rozel Road,