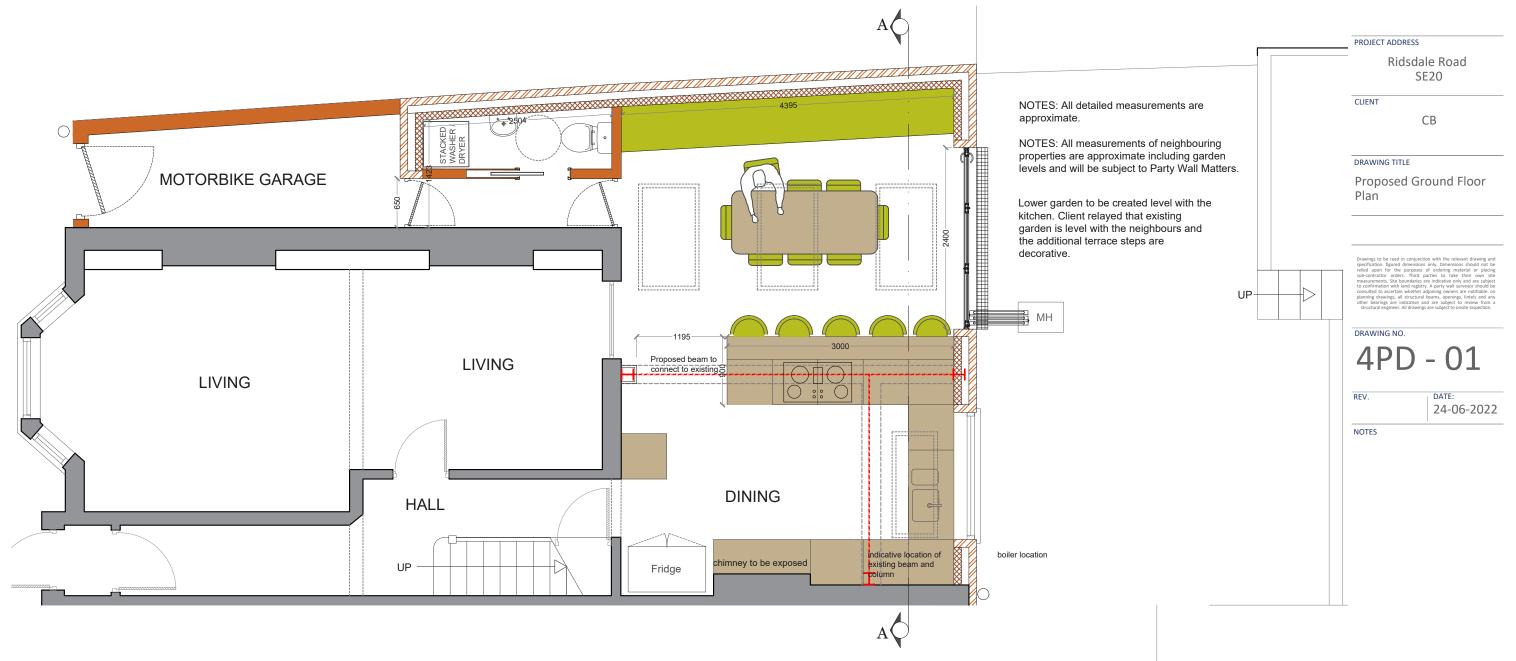

PROPOSED GROUND FLOOR PLAN SCALE 1:50

Meters at 1:50 - A3

PROJECT ADDRESS

Ridsdale Road SE20

CLIENT

CB

DRAWING TITLE

Proposed Rear Elevation

Drawings to be read in conjunction with the relevant drawing and specification. Rigrest dimensions only. Dimensions should not be relied upon for the purposes of ordering material or placing measurements. Site boundraies are indicative only and are subject to confirmation with land registry. A party well surveyor should be planning drawings, all structural beams, openings, lintels and any don't beams grave inclusive and are subject to review from a

DRAWING NO.

REV.

DATE: 24-06-2022

NOTES

PROJECT ADDRESS

Ridsdale Road SE20

CLIENT

CB