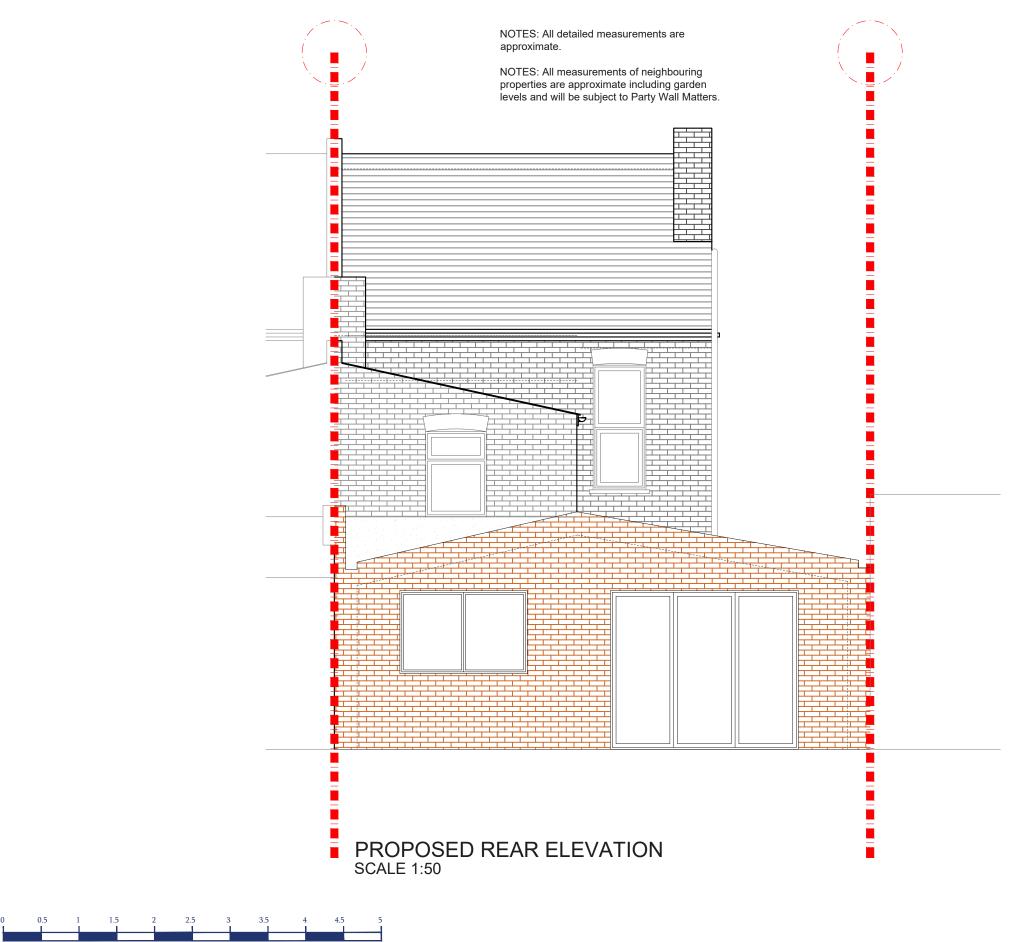

PROPOSED GROUND FLOOR PLAN SCALE 1:50

Meters at 1:50 - A3

PROJECT ADDRESS

Ridsdale Road SE20

CLIENT

CB

DRAWING TITLE

Proposed Rear Elevation

Drawings to be read in conjunction with the relevant drawing and specification. Rigrest dimensions only. Dimensions should not be relied upon for the purposes of ordering material or placing measurements. Site boundraies are indicative only and are subject to confirmation with land registry. A party well surveyor should be planning drawings, all structural beams, openings, lintels and any don't beams grave inclusive and are subject to review from a

DRAWING NO.

REV.

DATE: 24-06-2022

NOTES

PROJECT ADDRESS

Ridsdale Road SE20

CLIENT

CB