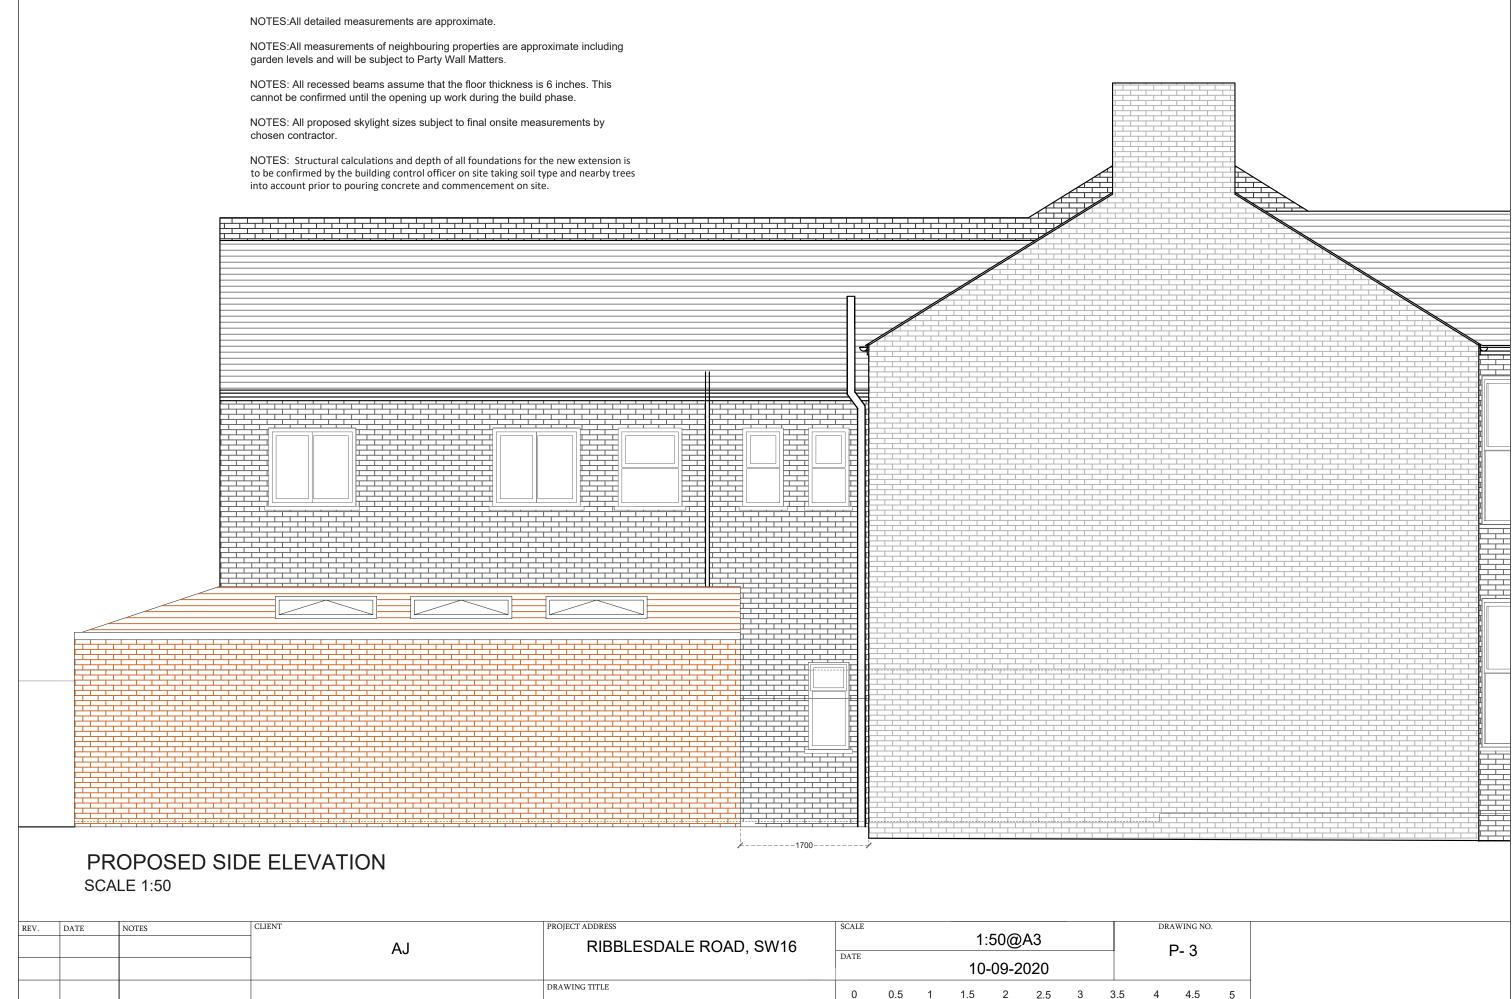

|  | AJ RIBBLESDALE ROAD, SW16 |                                          |      |     |   | ١.  | 30@    | AJ       |      |     |   |
|--|---------------------------|------------------------------------------|------|-----|---|-----|--------|----------|------|-----|---|
|  |                           |                                          | DATE |     |   | 10  | -09-2  | 020      |      |     |   |
|  | _                         | DRAWING TITLE<br>PROPOSED SIDE ELEVATION | 0    | 0.5 | 1 | 1.5 | 2      | 2.5      | 3    | 3.5 | 4 |
|  | -                         | PROPOSED SIDE ELEVATION                  |      |     |   |     | Meters | ; @ 1:50 | @ A3 |     |   |