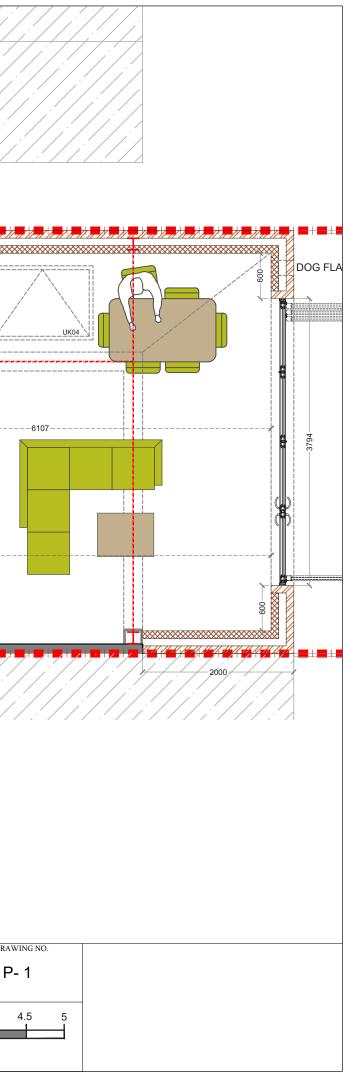

| REV. | DATE | NOTES | CLIENT | PROJECT ADDRESS                        | SCALE |     |   |        |         |      |   |     | D |  |  |
|------|------|-------|--------|----------------------------------------|-------|-----|---|--------|---------|------|---|-----|---|--|--|
|      |      |       | AJ     | RIBBLESDALE ROAD, SW16                 |       |     |   | 1:     | 50@/    |      |   |     |   |  |  |
|      |      |       |        |                                        | DATE  |     |   | 10-    | -09-2   | 020  |   |     |   |  |  |
|      |      |       | -      | DRAWING TITLE<br>PROPOSED GROUND FLOOR | 0     | 0.5 | 1 | 1.5    | 2       | 2.5  | 3 | 3.5 | 4 |  |  |
|      |      |       | PLAN   |                                        |       |     |   | Meters | @ 1:50( | @ A3 |   |     |   |  |  |