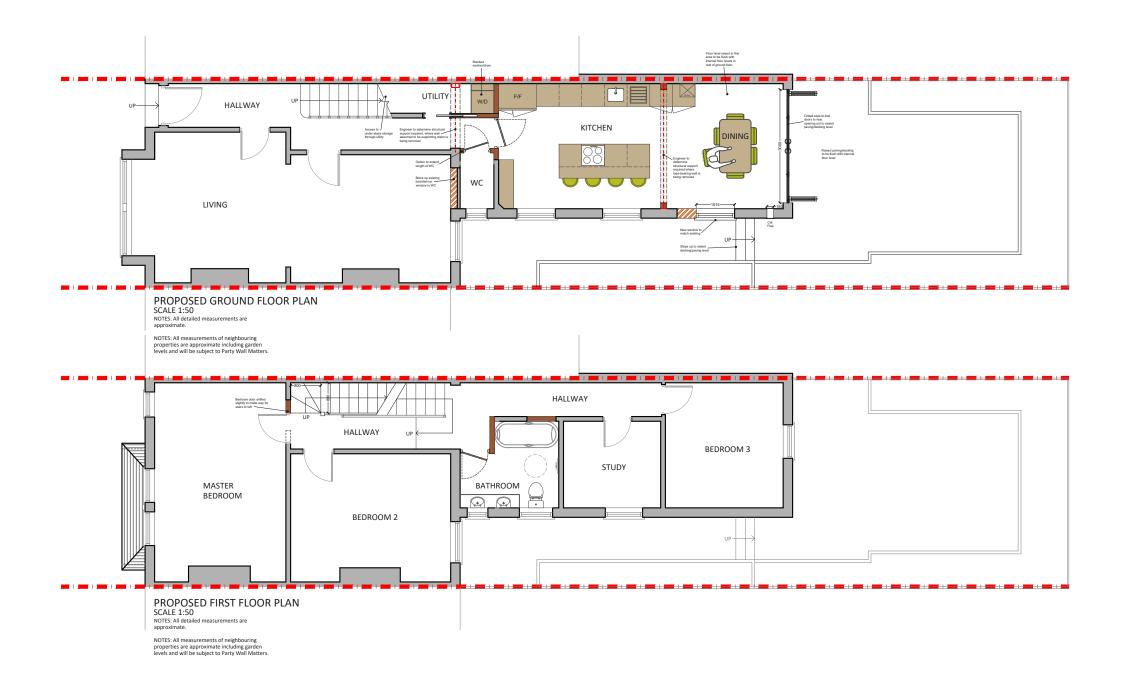

| Project Address<br>Queenswood Road, SE23            | <b>Drawn</b><br>NA    | <b>Disclaimer</b><br>Drawings to be read in conjunction with the relevant drawing and<br>specification. Figured dimensions only. Dimensions should not be<br>relied upon for the purposes of ordering material or placing                                                  |
|-----------------------------------------------------|-----------------------|----------------------------------------------------------------------------------------------------------------------------------------------------------------------------------------------------------------------------------------------------------------------------|
| Client<br>R & C                                     | <b>Checked</b><br>NA  | sub-contractor orders. Third parties to take their own site<br>measurements. Site boundaries are indicative only and are subject<br>to confirmation with land registry. A party wall surveyor should be<br>consulted to ascertain whether adjoining owners are notifiable. |
| Drawing Title<br>Proposed Ground & First Floor Plan | <b>Approved</b><br>DA | On planning drawings, all structural beams, openings, lintels and<br>any other bearings are indicative and are subject to review from a<br>structural engineer. All drawings are subject to onsite inspection.                                                             |

|                           | awing<br>D - 0 |   |   | Revision |   |   |  |
|---------------------------|----------------|---|---|----------|---|---|--|
| Date Issued<br>20/01/2023 |                |   |   | Notes    |   |   |  |
| 0                         | 1              | 2 | 3 | 4        | 5 | 6 |  |