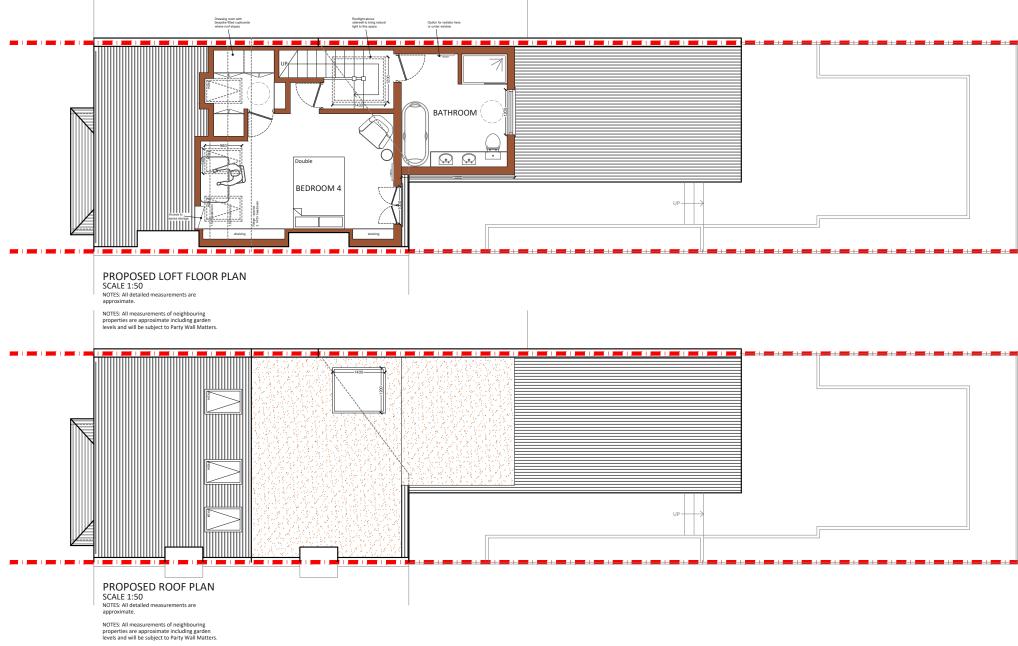

### **Project Address** Queenswood Road, SE23

Client R & C

**Drawing Title** Proposed Loft Floor & Roof Plan Drawn NA

Checked NA

Approved DA

#### Disclaimer

Drawings to be read in conjunction with the relevant drawing and specification. Figured dimensions only. Dimensions should not be relied upon for the purposes of ordering material or placing sub-contractor orders. Third parties to take their own site measurements. Site boundaries are indicative only and are subject to confirmation with land registry. A party wall surveyor should be consulted to ascertain whether adjoining owners are notifiable. On planning drawings, all structural beams, openings, lintels and any other bearings are indicative and are subject to review from a structural engineer. All drawings are subject to onsite inspection.

| <b>Drawing No</b><br>3PD - 02<br><b>Date Issued</b><br>20/01/2023 |   |   |   | Revision |   |   |  |
|-------------------------------------------------------------------|---|---|---|----------|---|---|--|
|                                                                   |   |   |   | Notes    |   |   |  |
| D                                                                 | 1 | 2 | 3 | 4        | 5 | 6 |  |