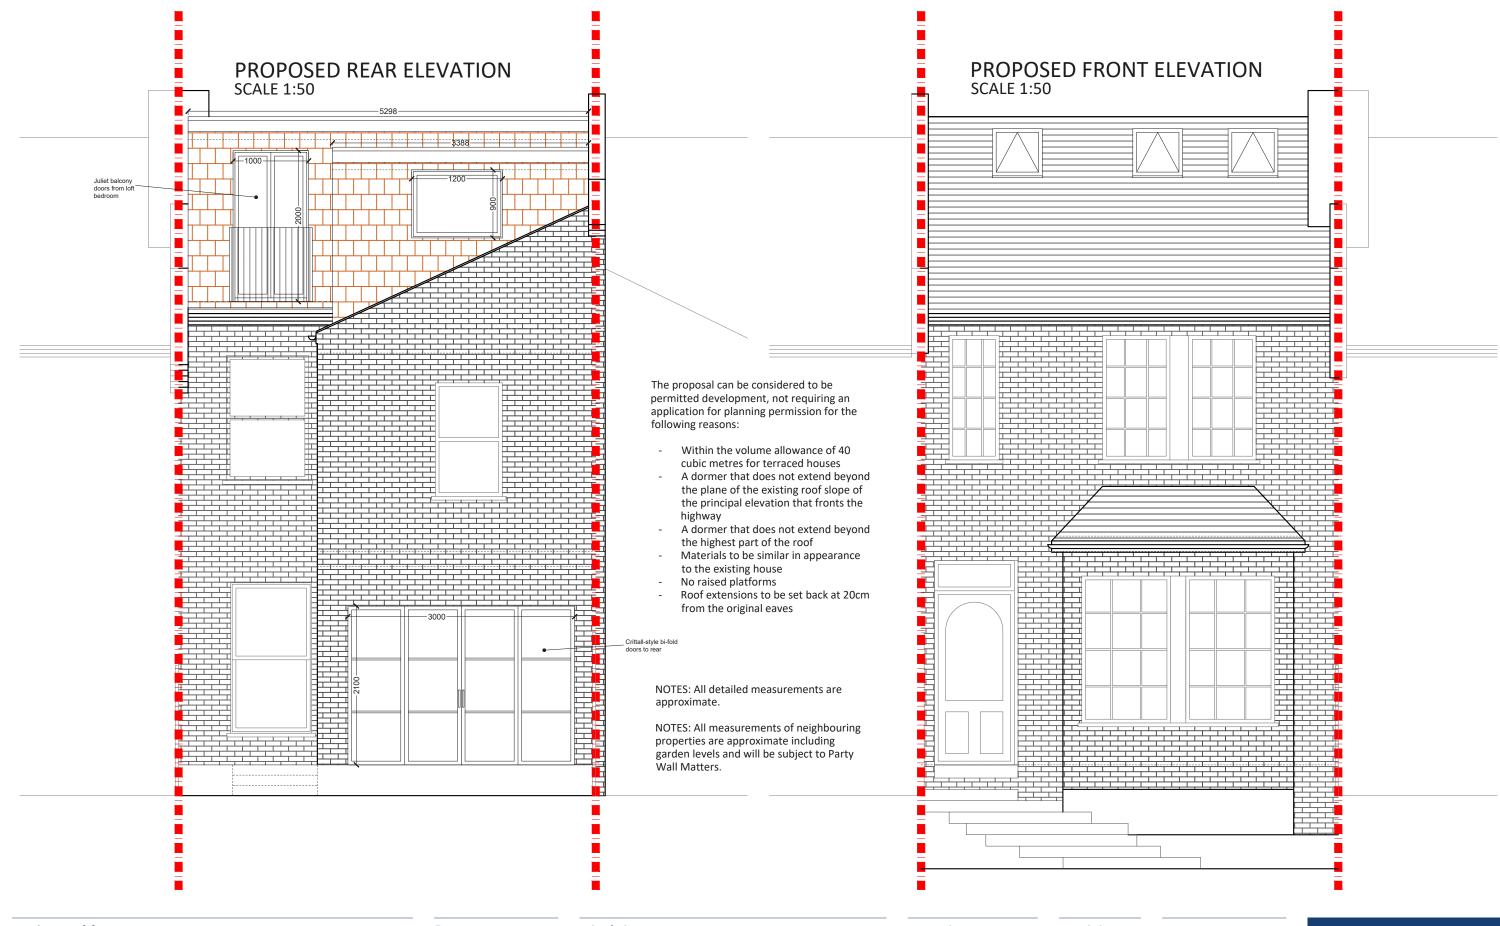

### **Project Address** Queenswood Road, SE23

Client R & C

**Drawing Title Proposed Rear & Front Elevation**  Drawn NA

Checked NA

Approved DA

#### Disclaimer

Drawings to be read in conjunction with the relevant drawing and specification. Figured dimensions only. Dimensions should not be relied upon for the purposes of ordering material or placing sub-contractor orders. Third parties to take their own site measurements. Site boundaries are indicative only and are subject to confirmation with land registry. A party wall surveyor should be consulted to ascertain whether adjoining owners are notifiable. On planning drawings, all structural beams, openings, lintels and any other bearings are indicative and are subject to review from a structural engineer. All drawings are subject to onsite inspection.