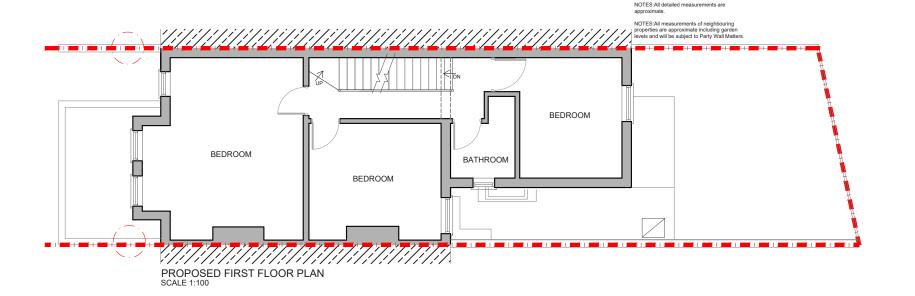

PROJECT ADDRESS

Pleydell Avenue, SE19

CLIENT

C&M

DRAWING TITLE

Proposed First Floor, Loft Floor and Roof Plans

Drawings to be read in conjunction with the relevant drawing a specification. Figured dimensions only. Dimensions should not lisub-contractor orders. Third parties to take their own is sub-contractor orders. Third parties to take their own is neasurements. Site boundaries are indicative only and are subject to consulted to accertain whether adopting owners are northable, planning drawings, all structural beams, openings, linteds and and other bearings are indicative and are subject to review from

DRAWING NO.

**SPP-04** 

REV.

14-06-2022

DATE:

NOTES

PROJECT ADDRESS

Pleydell Avenue, SE19