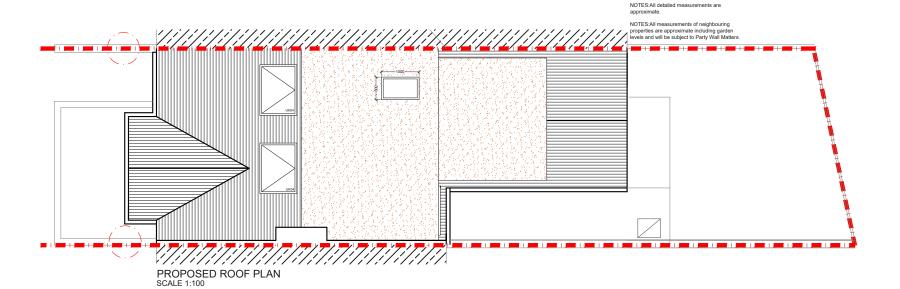

PROJECT ADDRESS

Pleydell Avenue, SE19

CLIENT

C&M

DRAWING TITLE

Proposed First Floor, Loft Floor and Roof Plans

Drawings to be read in conjunction with the relevant drawing a specification. Figured dimensions only. Dimensions should not lisub-contractor orders. Third parties to take their own is sub-contractor orders. Third parties to take their own is neasurements. Site boundaries are indicative only and are subject to consulted to accertain whether adopting owners are northable, planning drawings, all structural beams, openings, linteds and and other bearings are indicative and are subject to review from

DRAWING NO.

**SPP-04** 

REV.

14-06-2022

DATE:

NOTES

PROJECT ADDRESS

Pleydell Avenue, SE19