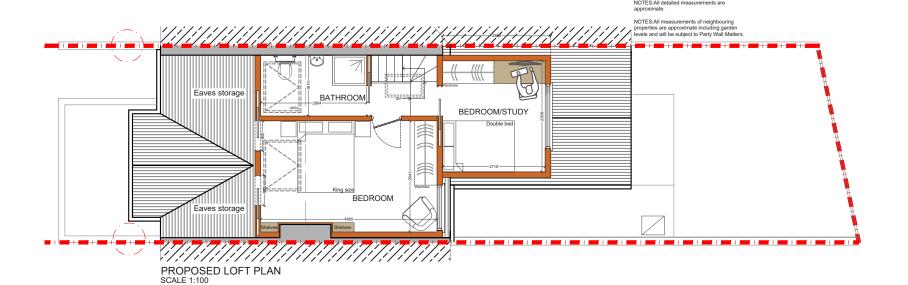

PROJECT ADDRESS

Pleydell Avenue, SE19

CLIENT

C&M

DRAWING TITLE

Proposed First Floor, Loft Floor and Roof Plans

Drawings to be read in conjunction with the relevant drawing a specification. Figured dimensions only. Dimensions should not lisub-contractor orders. Third parties to take their own is sub-contractor orders. Third parties to take their own is neasurements. Site boundaries are indicative only and are subject to consulted to accertain whether adopting owners are northable, planning drawings, all structural beams, openings, linteds and and other bearings are indicative and are subject to review from

DRAWING NO.

**SPP-04** 

REV.

14-06-2022

DATE:

NOTES

PROJECT ADDRESS

Pleydell Avenue, SE19