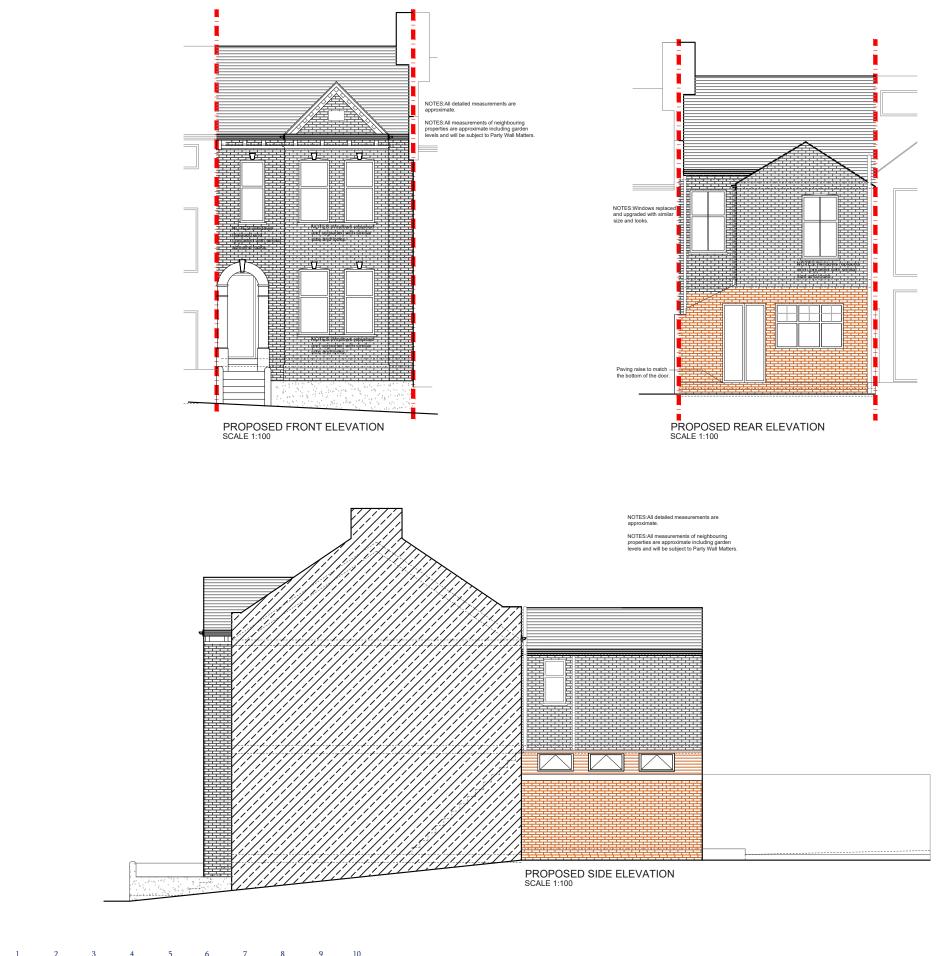

DRAWING TITLE

Proposed Elevations

Drawings to be read in conjunction with the relevant drawing and specification. Rigress dimensions only. Dimensions should not be relied upon for the purposes of ordering material or placing measurements. Site boundaries are indicative only and are subject to confirmation with land registry. A party well surveyor should be planning drawings, all structural beams, openings, lintels and any don't beams grave inclusive and any subject to releve from a

DRAWING NO.

REV.

20-06-2022

DATE:

NOTES

Meters at 1:100 - A3

PROJECT ADDRESS

Pleydell Avenue, SE19