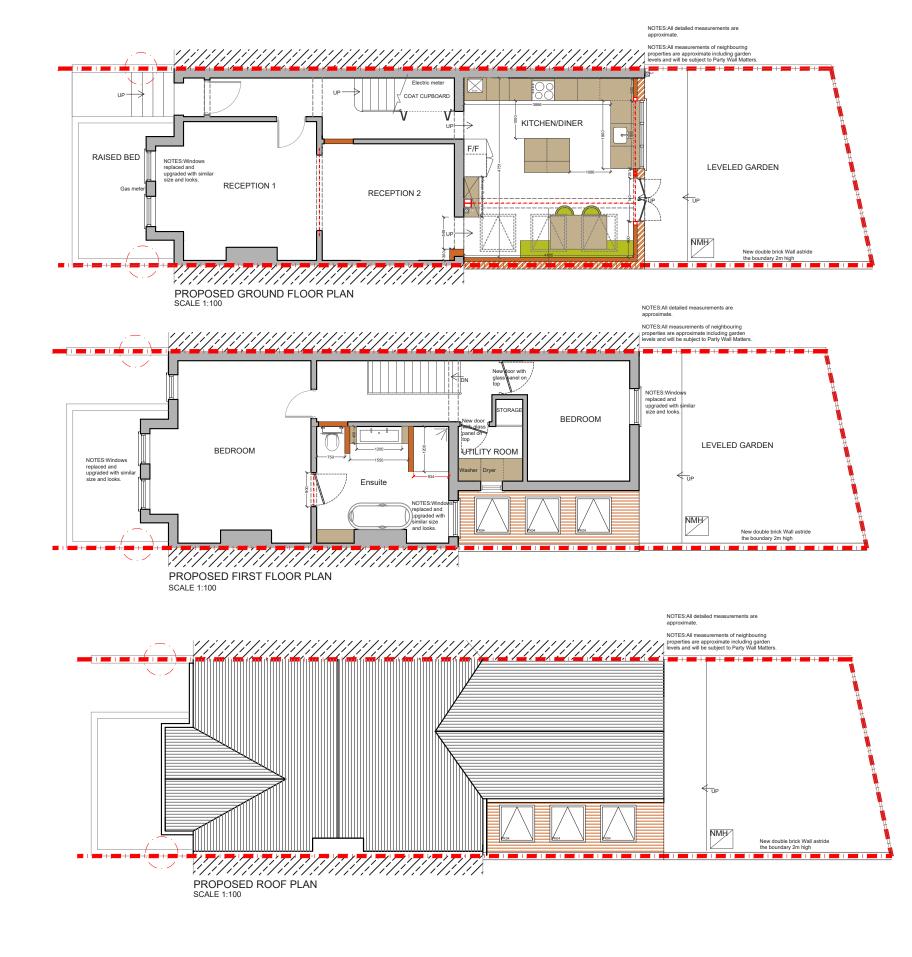

PROJECT ADDRESS

Pleydell Avenue, SE19

CLIENT

C&M

DRAWING TITLE

Proposed Ground Floor, First Floor & Roof Plans

Drawings to be read in conjunction with the relevant drawing and specification. Rigress discussion of the purposes of ordering material or placing relied upon for the purposes of ordering material or placing measurements. Site boundrains are indicative only and are subject to confirmation with land registry. A party wall surveyor should be consulted to accent whether adjoint govers are notifiable, on planning drawings, all structural beams, openings, linetia and any dore beams gave endicative and are subject to review from a

DRAWING NO.

REV.

DATE: 20-06-2022

NOTES

PROJECT ADDRESS

Pleydell Avenue, SE19

CLIENT

C&M