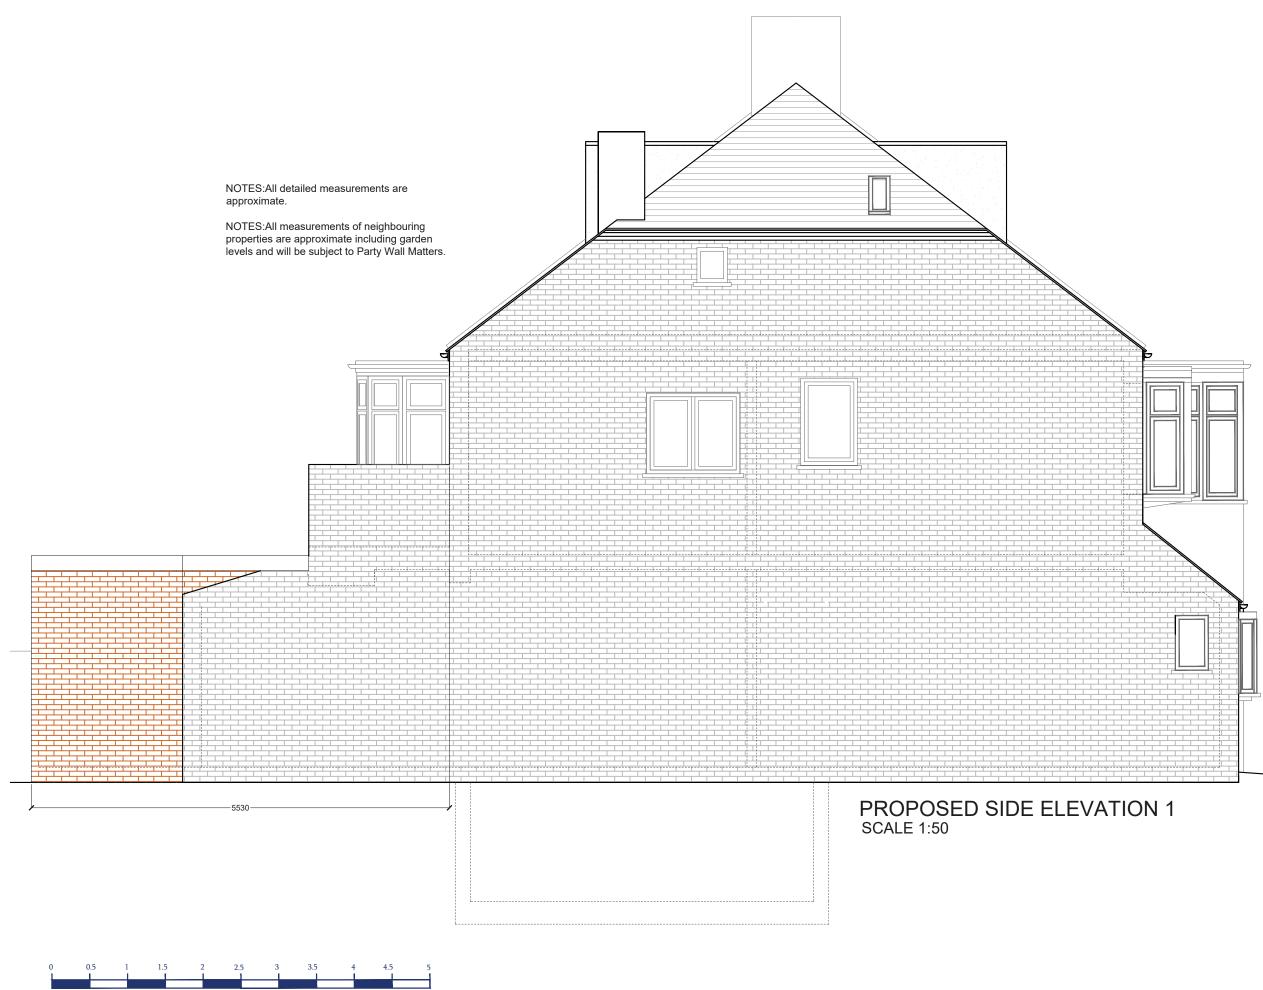

## PROJECT ADDRESS

Percival Road SW14

CLIENT

SS

DRAWING TITLE

Proposed Side Elevation 1

DRAWING NO.

REV.