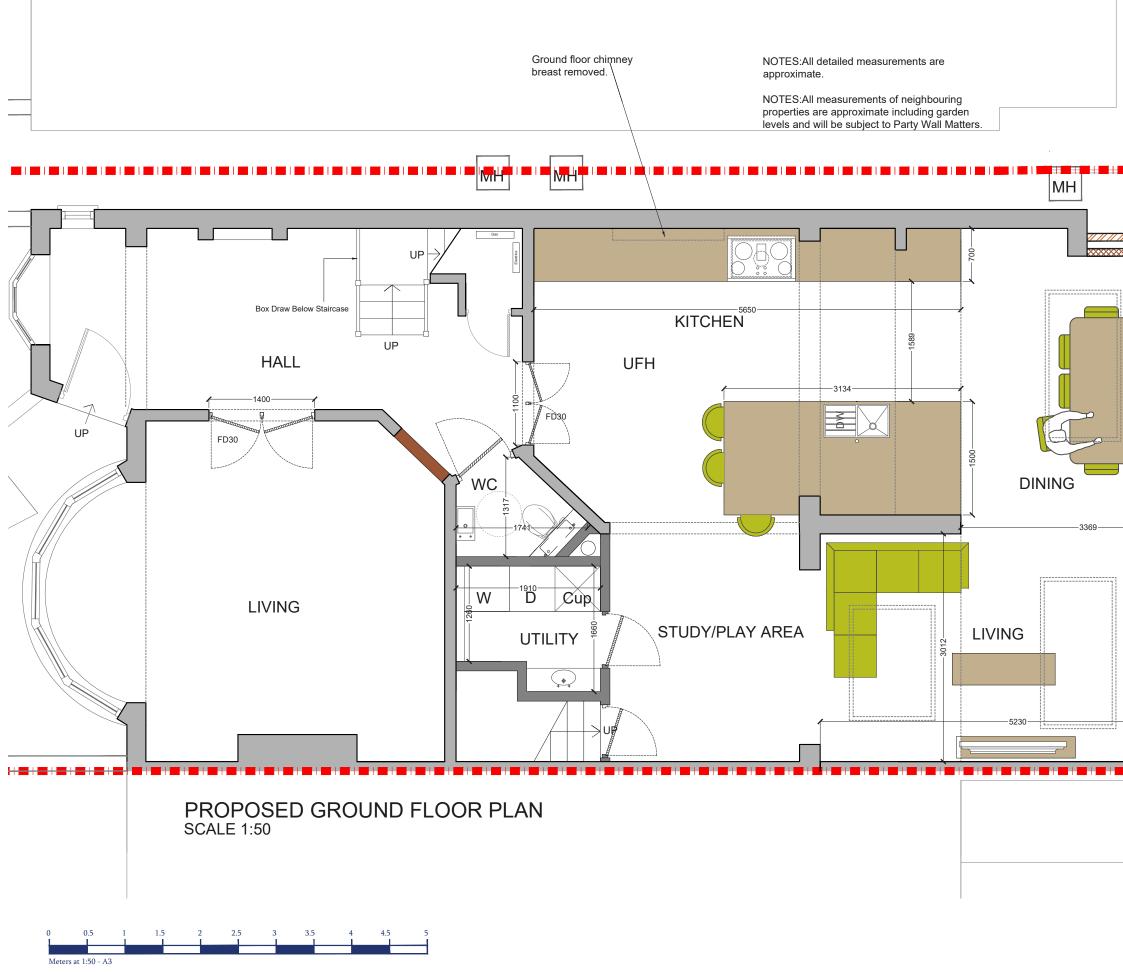

PROJECT ADDRESS

Percival Road SW14

CLIENT

SS

DRAWING TITLE

Proposed Ground Floor Plan

Drawings to be read in conjunction with the relevant drawing and specification. Bigued dimensions only. Dimensions should not be relied upon for the purposes of ordering material or placing measurements. Ste boundaries tere indicative only and as subject to confirmation with land registry. A party wall surveyor should be consulted to ascertain whether adjoining owners are notifiable, on planning drawings, all structural beams, openings, lintels and any other bearings are indicative and a subject to review from a

## 4PD - 01

REV.

DATE: 21-04-2022

NOTES

ğ UP

MH

NOTES:All detailed measurements are approximate.

NOTES:All measurements of neighbouring properties are approximate including garden levels and will be subject to Party Wall Matters.