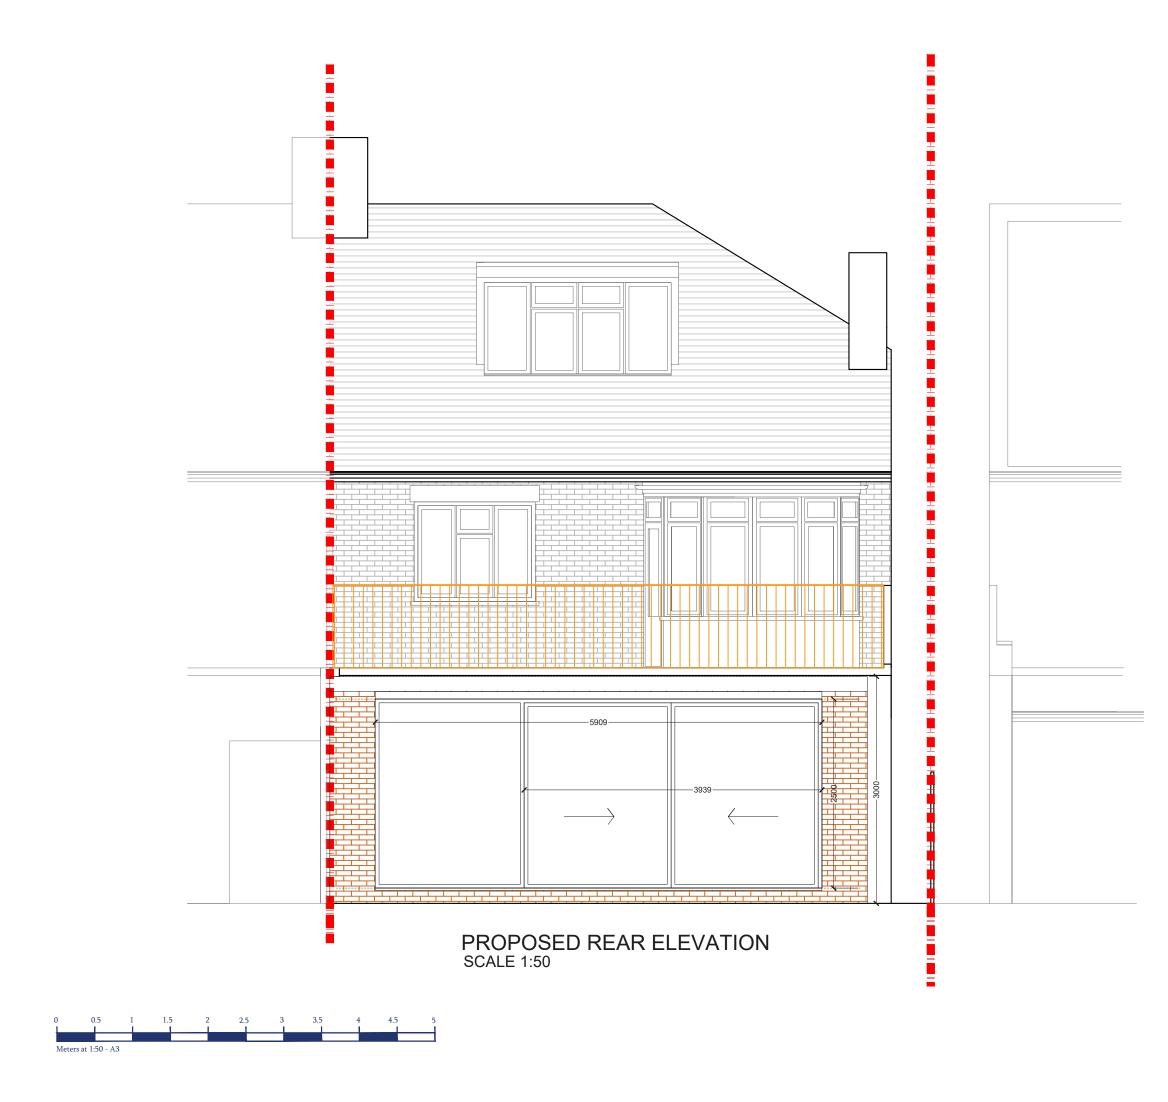

DRAWING TITLE

Proposed Rear Elevation

Drawings to be read in conjunction with the relevant drawing and specification. Rigress dimensions only. Dimensions should not be relied upon for the purposes of ordering material or placing measurements. Site boundrains seri endicable only and se subject to confirmation with haid registry. A party well surveyor should be planning drawings, all structural beams, openings, lintels and any durft beams gate indicable was a subject to review from a

DRAWING NO.

REV.

21-04-2022

DATE:

NOTES

Meters at 1:50 - A3