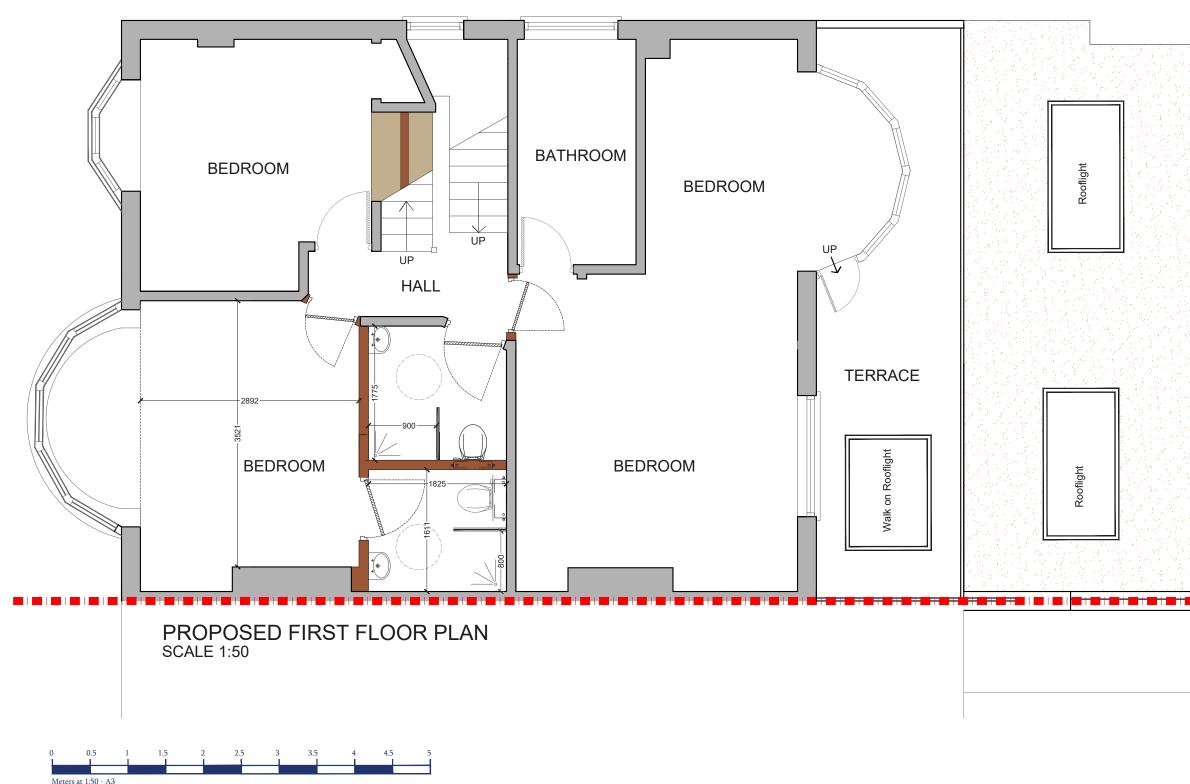

PROJECT ADDRESS

Percival Road SW14

CLIENT

SS

DRAWING TITLE

Proposed First Floor Plan

Drawings to be read in conjunction with the relevant drawing and specification. Rigred dimensions only. Dimensions should not be relied upon for the purposes of ordering matterial or placing subcontractor orders. Third partice to take their own site subcontractor orders. Third partice to take their own site to confirmation with haid registry. A party wall surveyor should be consulted to accent whether adjoining owners are notifiable, on planning drawings, all structural beams, opening, lintels and and worther bainings are indicative and are subject to review from a

DRAWING NO.

REV.

DATE: 21-04-2022

NOTES

PROJECT ADDRESS

Percival Road SW14

CLIENT

SS