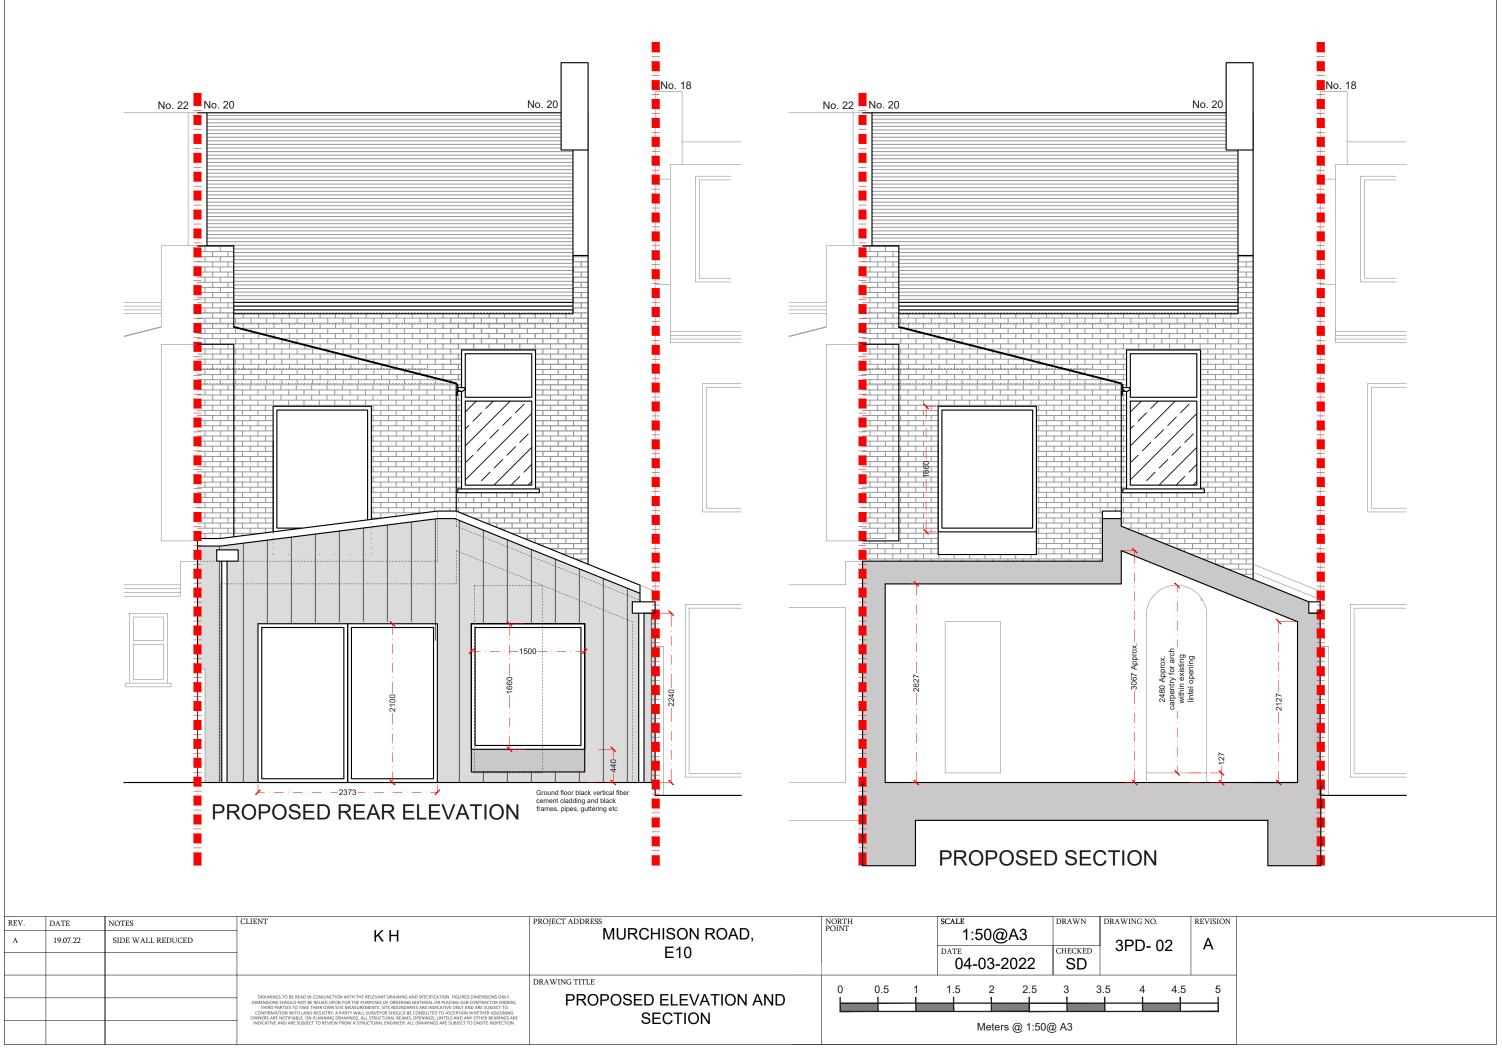

| А | 19.07.22 | SIDE WALL REDUCED | │ KH                                                                                                                                                                                                                                                                                                                                                                                                                                                                                                                                                                     | MURCHISON ROAD,                                    |   |     |   | 1:          | :50@        | ,A3              |               |     | חחג       | ഹാ |
|---|----------|-------------------|--------------------------------------------------------------------------------------------------------------------------------------------------------------------------------------------------------------------------------------------------------------------------------------------------------------------------------------------------------------------------------------------------------------------------------------------------------------------------------------------------------------------------------------------------------------------------|----------------------------------------------------|---|-----|---|-------------|-------------|------------------|---------------|-----|-----------|----|
|   |          |                   |                                                                                                                                                                                                                                                                                                                                                                                                                                                                                                                                                                          | E10                                                |   |     |   | DATE<br>04· | -03-2       | :022             | CHECKED<br>SD | ] ' | - 3PD- 02 |    |
|   |          |                   | DRAWINGS TO BE READ IN CONJUNCTION WITH THE RELEVANT DRAWING AND SPECIFICATION. FIGURED DIMENSIONS ONLY.<br>DIMENSIONS SHOULD NOT BE RELIED LIPON FOR THE PURPOSES OF ORDERING MATERIAL OR PLACING SUB-CONTRACTOR ORDERS<br>CONFIRMATION WITH LARD REGISTRY. A PARTY WALL SURVIVOR SHOULD BE CONSULTED TO ACCERTAN WHETER ADDINING<br>OWNERS ARE NOTFIABLE. ON PLANNING DRAWINGS, ALL STRUCT LIRAL BEAMS, OPENINGS, LINTELS AND ANY OTHER BEARINGS ARE<br>INDICATIVE AND ARE SUBJECT TO REVIEW FROM A STRUCTURAL BEGINEER. ALL DRAWINGS ARE SUBJECT TO ONSTE RISPECTION. | DRAWING TITLE<br>PROPOSED ELEVATION AND<br>SECTION | 0 | 0.5 | 1 | 1.5         | 2<br>Meters | 2.5<br>s @ 1:50( |               | 3.5 | 4         |    |