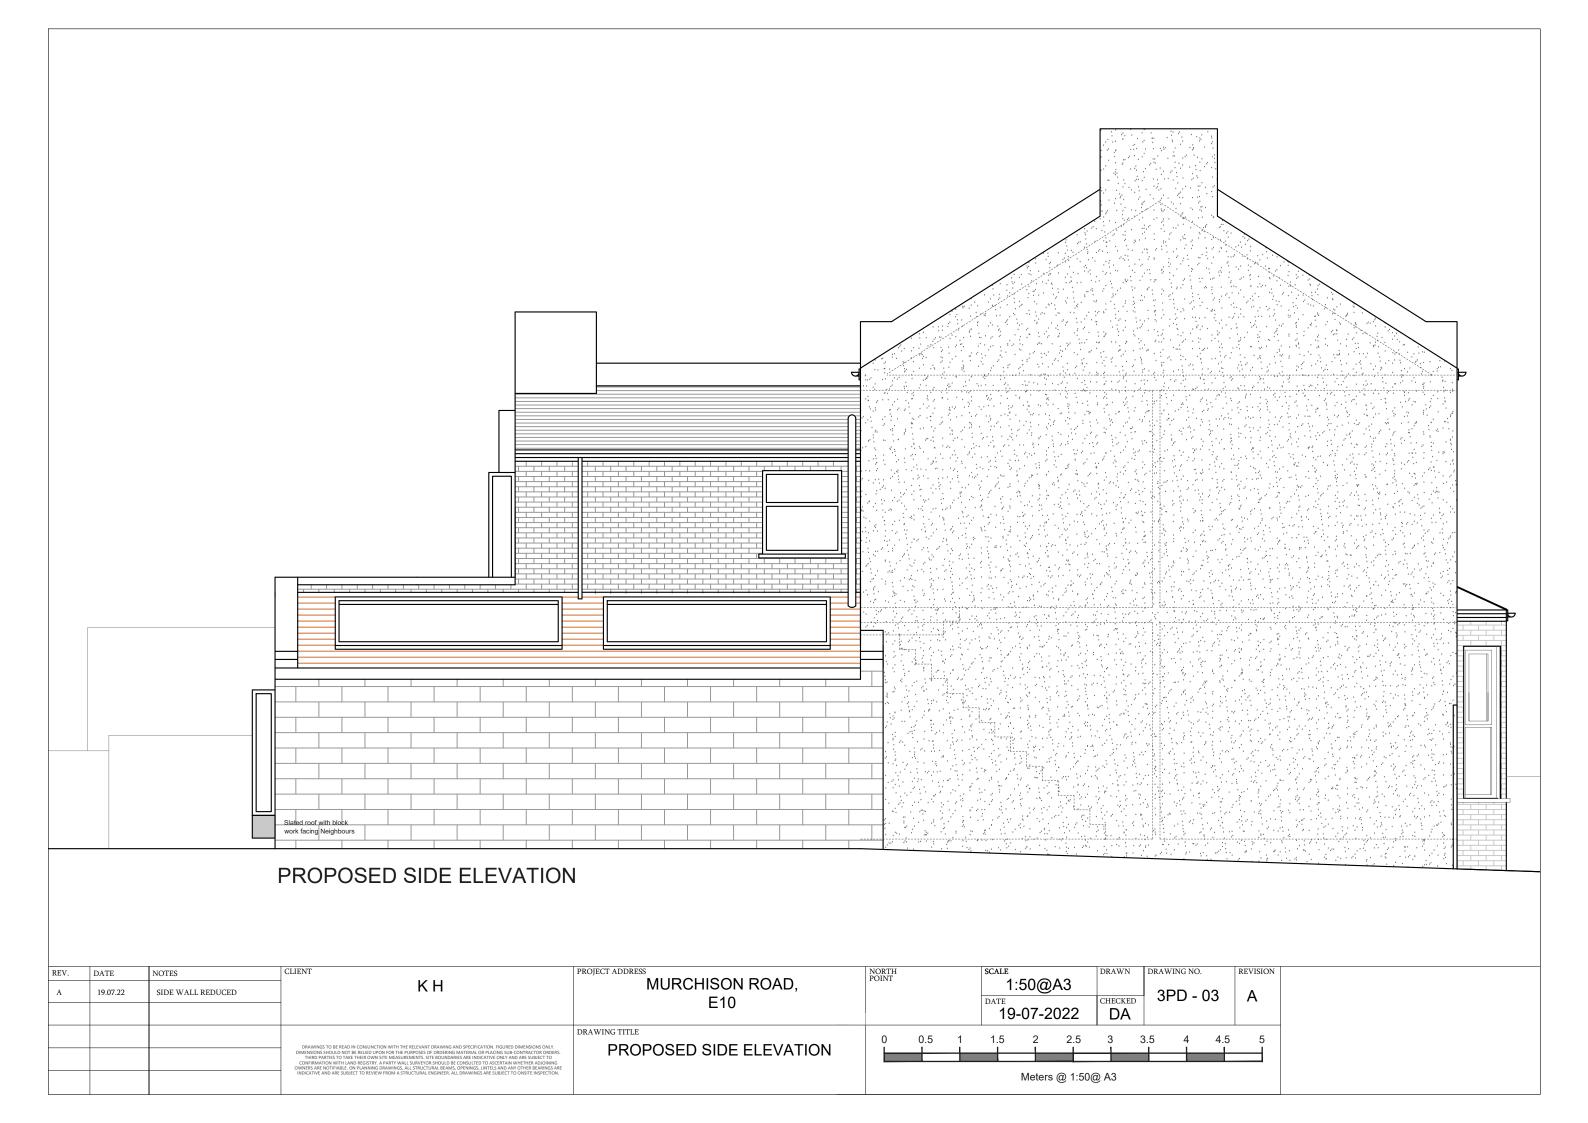

| А | 19.07.22 | SIDE WALL REDUCED | │ KH                                                                                                                                                                                                                                                                                                                                                                                                                                                                                                                                                                     | MURCHISON ROAD,                                    |   |     |   | 1:          | :50@        | ,A3              |               |     | חחג       | ഹാ |
|---|----------|-------------------|--------------------------------------------------------------------------------------------------------------------------------------------------------------------------------------------------------------------------------------------------------------------------------------------------------------------------------------------------------------------------------------------------------------------------------------------------------------------------------------------------------------------------------------------------------------------------|----------------------------------------------------|---|-----|---|-------------|-------------|------------------|---------------|-----|-----------|----|
|   |          |                   |                                                                                                                                                                                                                                                                                                                                                                                                                                                                                                                                                                          | E10                                                |   |     |   | DATE<br>04· | -03-2       | :022             | CHECKED<br>SD | ] ' | - 3PD- 02 |    |
|   |          |                   | DRAWINGS TO BE READ IN CONJUNCTION WITH THE RELEVANT DRAWING AND SPECIFICATION. FIGURED DIMENSIONS ONLY.<br>DIMENSIONS SHOULD NOT BE RELIED LIPON FOR THE PURPOSES OF ORDERING MATERIAL OR PLACING SUB-CONTRACTOR ORDERS<br>CONFIRMATION WITH LARD REGISTRY. A PARTY WALL SURVIVOR SHOULD BE CONSULTED TO ACCERTAN WHETER ADDINING<br>OWNERS ARE NOTFIABLE. ON PLANNING DRAWINGS, ALL STRUCT LIRAL BEAMS, OPENINGS, LINTELS AND ANY OTHER BEARINGS ARE<br>INDICATIVE AND ARE SUBJECT TO REVIEW FROM A STRUCTURAL BEGINEER. ALL DRAWINGS ARE SUBJECT TO ONSTE RISPECTION. | DRAWING TITLE<br>PROPOSED ELEVATION AND<br>SECTION | 0 | 0.5 | 1 | 1.5         | 2<br>Meters | 2.5<br>s @ 1:50( |               | 3.5 | 4         |    |