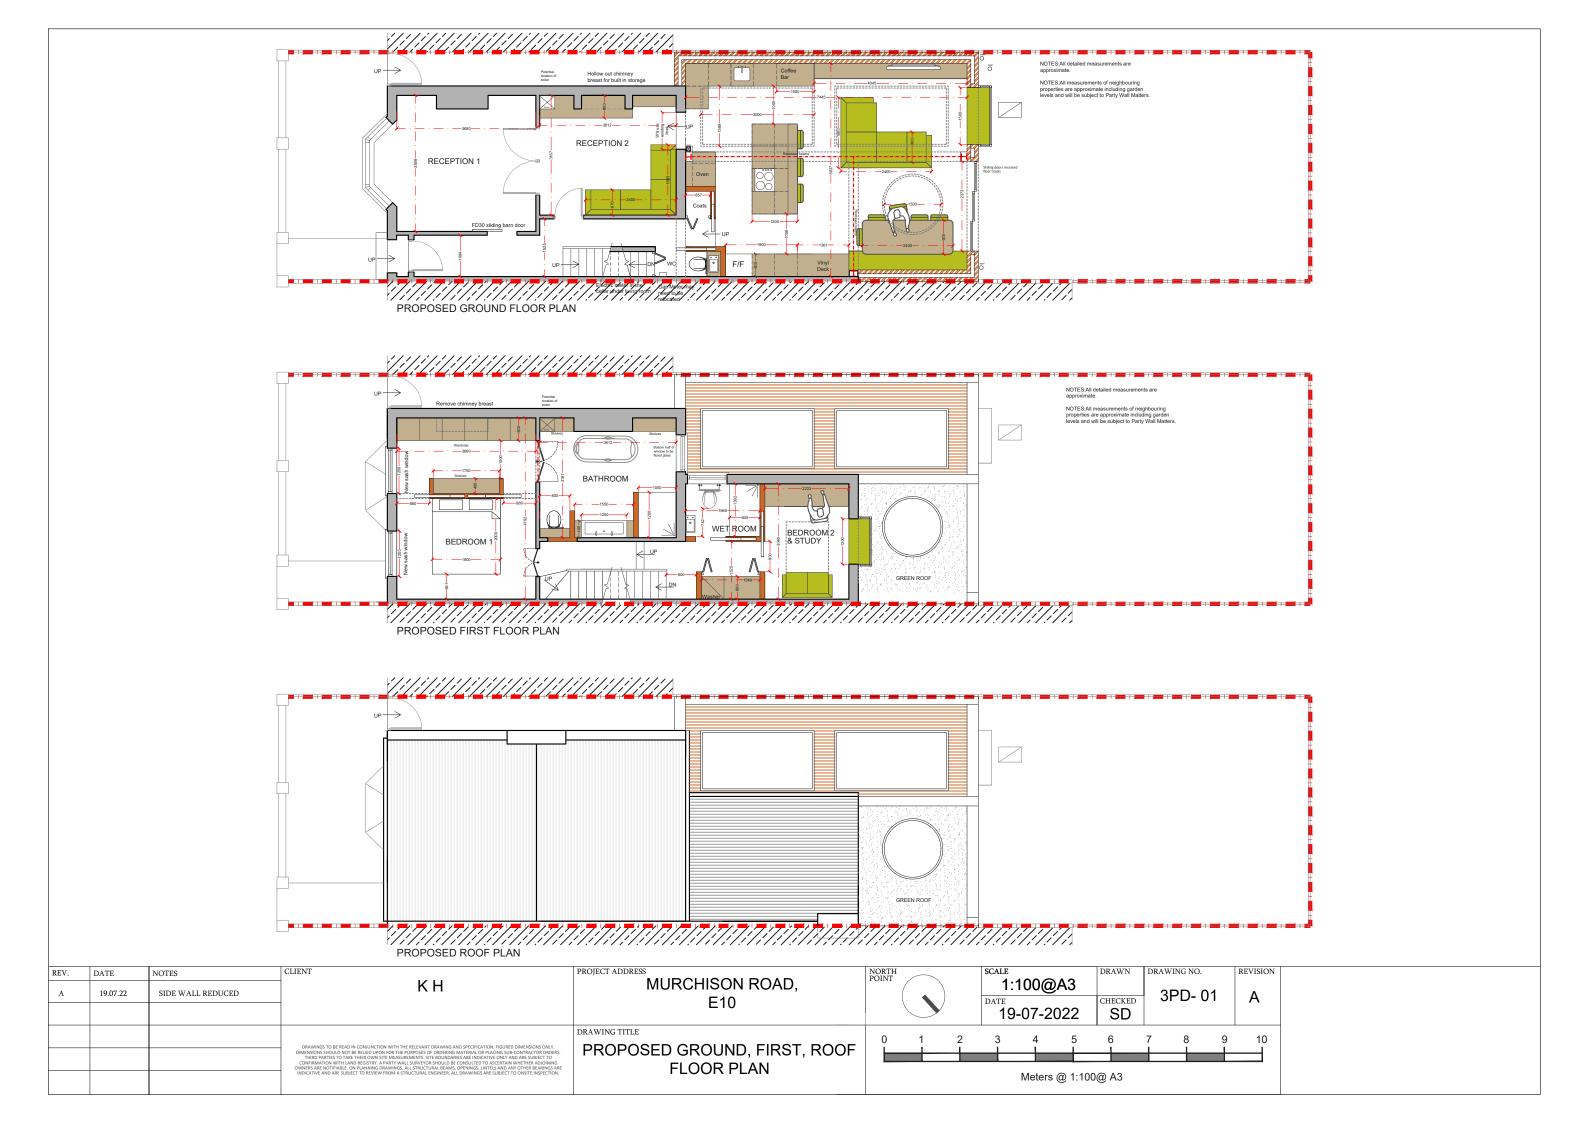

| А | 19.07.22 | SIDE WALL REDUCED | │ KH                                                                                                                                                                                                                                                                                                                                                                                                                                                                                                                                                                     | MURCHISON ROAD,                                    |   |     |   | 1:          | :50@        | ,A3              |               |     | חחג       | ഹാ |
|---|----------|-------------------|--------------------------------------------------------------------------------------------------------------------------------------------------------------------------------------------------------------------------------------------------------------------------------------------------------------------------------------------------------------------------------------------------------------------------------------------------------------------------------------------------------------------------------------------------------------------------|----------------------------------------------------|---|-----|---|-------------|-------------|------------------|---------------|-----|-----------|----|
|   |          |                   |                                                                                                                                                                                                                                                                                                                                                                                                                                                                                                                                                                          | E10                                                |   |     |   | DATE<br>04· | -03-2       | :022             | CHECKED<br>SD | ] ' | - 3PD- 02 |    |
|   |          |                   | DRAWINGS TO BE READ IN CONJUNCTION WITH THE RELEVANT DRAWING AND SPECIFICATION. FIGURED DIMENSIONS ONLY.<br>DIMENSIONS SHOULD NOT BE RELIED LIPON FOR THE PURPOSES OF ORDERING MATERIAL OR PLACING SUB-CONTRACTOR ORDERS<br>CONFIRMATION WITH LARD REGISTRY. A PARTY WALL SURVIVOR SHOULD BE CONSULTED TO ACCERTAN WHETER ADDINING<br>OWNERS ARE NOTFIABLE. ON PLANNING DRAWINGS, ALL STRUCT LIRAL BEAMS, OPENINGS, LINTELS AND ANY OTHER BEARINGS ARE<br>INDICATIVE AND ARE SUBJECT TO REVIEW FROM A STRUCTURAL BEGINEER. ALL DRAWINGS ARE SUBJECT TO ONSTE RISPECTION. | DRAWING TITLE<br>PROPOSED ELEVATION AND<br>SECTION | 0 | 0.5 | 1 | 1.5         | 2<br>Meters | 2.5<br>s @ 1:50( |               | 3.5 | 4         |    |