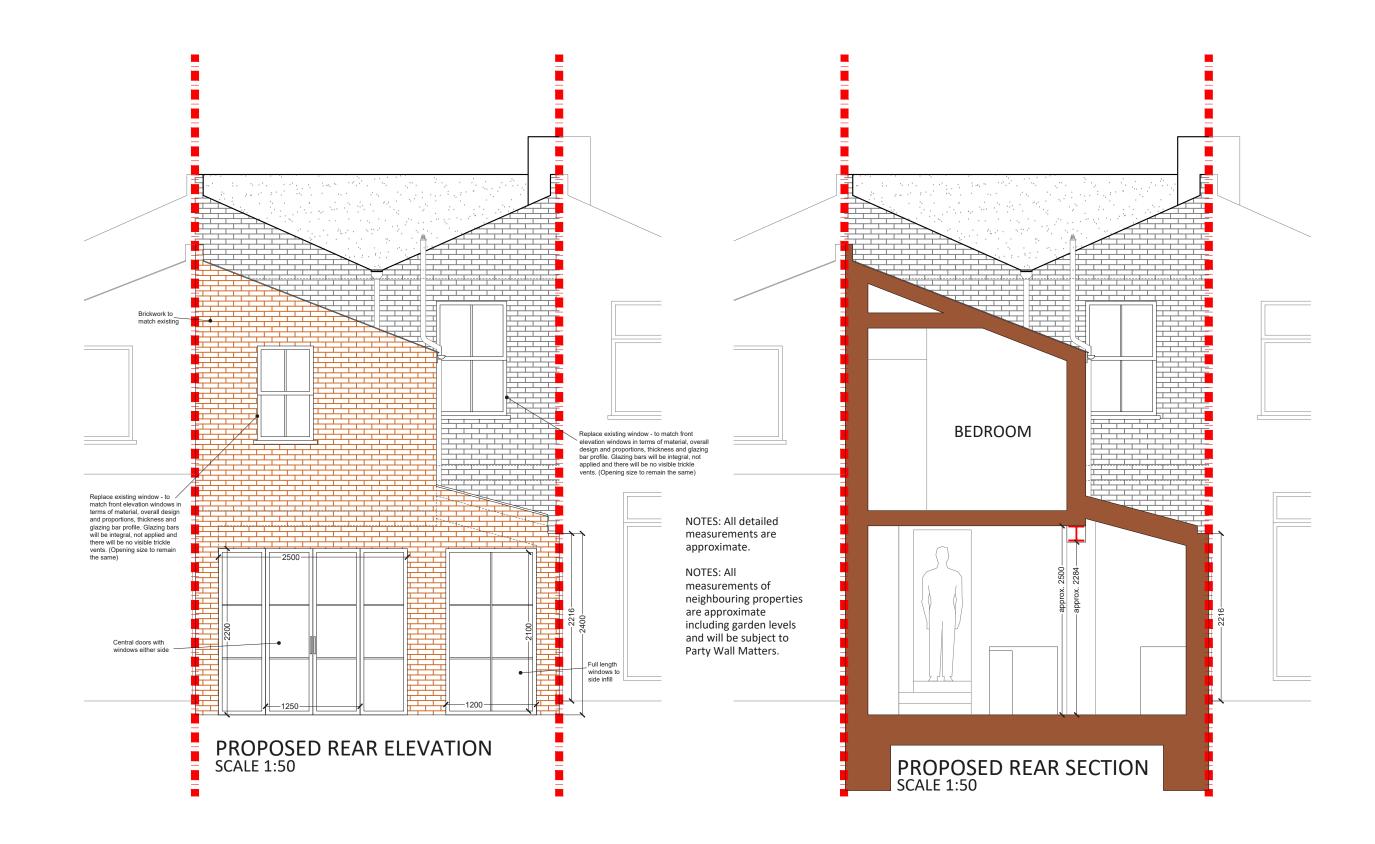

### **Project Address**

Milton Rd, London, SE24

Client C & M

**Drawing Title** Proposed Rear Elevation & Rear Section Drawn NA

Checked NA

Approved DA