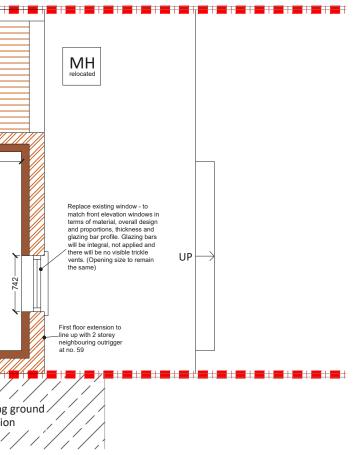

# buildteam **Extension Specialists**

Phone 0207 495 6561

Email hello@buildteam.com Online Office www.buildteam.com 342 Clapham Rd, SW9 9AJ

Neighbouring 2-storey outrigger Replace existing window - to match front elevation windows in terms of material, overall design and proportions, thickness and glazing bar profile. Glazing bars will be integral, not applied and there will be ovisible trickle vents. (Opening size to remain the same) Opening to have obscure glazing. Replace existing window - to match front elevation windows in terms of material, overall design and proportions, thickness and glazing bar profile. Glazing bars will be integral, not applied and there will be no visible trickle vents. (Opening size to remain the same) BEDROOM \*\*\* 3350 0 Õ BEDROOM BATH ROOM BEDROOM 632 -2562-UP Add Velux window in Double plan and not visible UP- $\rightarrow$ Neighbouring ground floor extension PROPOSED FIRST FLOOR PLAN SCALE 1:50 NOTES: All detailed measurements are Chir engineer to determine structural support requir approximate. NOTES: All measurements of neighbouring properties are approximate including garden

**Project Address** 

Milton Rd, London, SE24

Client C & M

**Drawing Title Proposed First Floor Plan**  Drawn NA

Checked NA

Approved DA