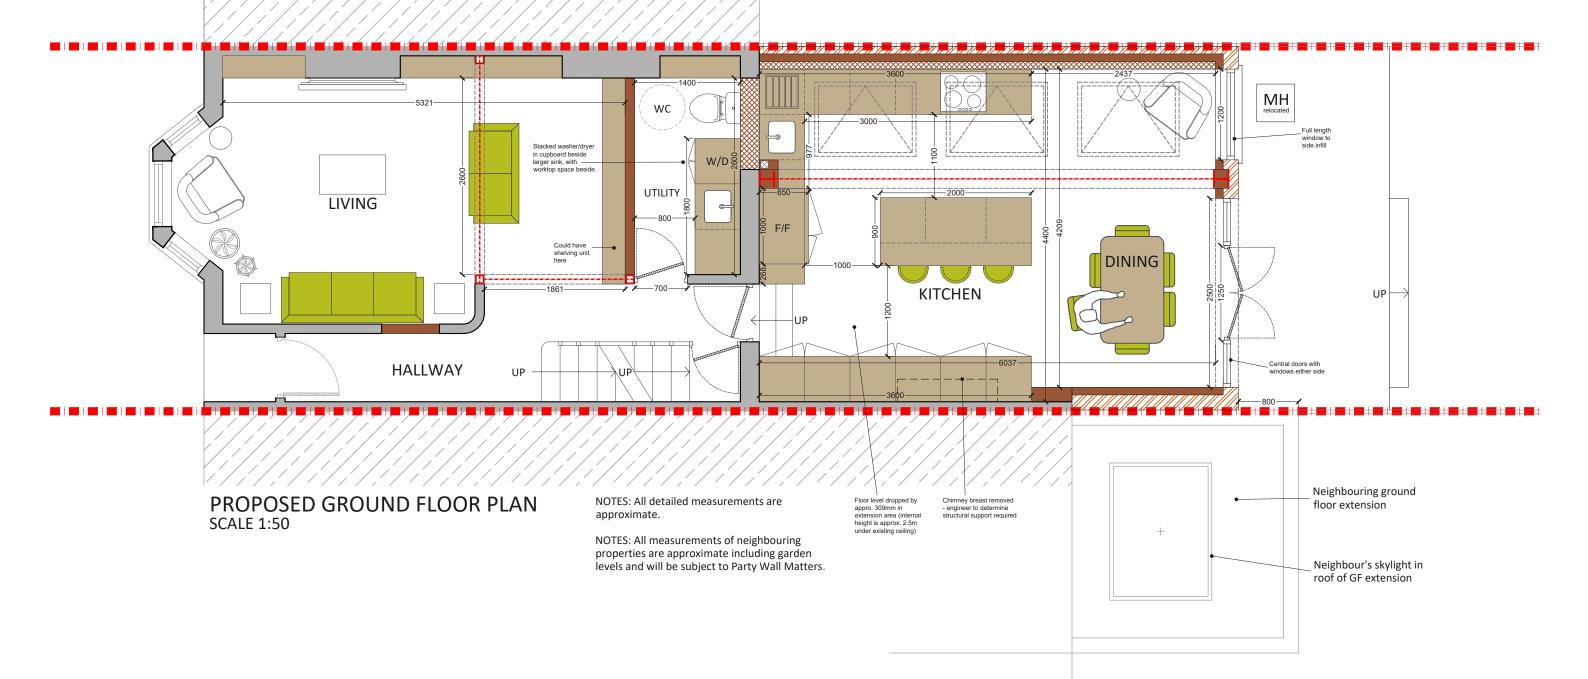

### **Project Address**

Milton Rd, London, SE24

Client C & M

**Drawing Title** Proposed Ground Floor Plan Drawn NA

Checked NA

Approved DA

#### Disclaimer

Drawings to be read in conjunction with the relevant drawing and specification. Figured dimensions only. Dimensions should not be relied upon for the purposes of ordering material or placing sub-contractor orders. Third parties to take their own site measurements. Site boundaries are indicative only and are subject to confirmation with land registry. A party wall surveyor should be consulted to ascertain whether adjoining owners are notifiable. On planning drawings, all structural beams, openings, lintels and any other bearings are indicative and are subject to review from a structural engineer. All drawings are subject to onsite inspection.

# buildteam **Extension Specialists**

Phone 0207 495 6561

Email hello@buildteam.com Online Office www.buildteam.com 342 Clapham Rd, SW9 9AJ

Neighbouring 2-storey outrigger Replace existing window - to match front elevation windows in terms of material, overall design and proportions, thickness and glazing bar profile. Glazing bars will be integral, not applied and there will be ovisible trickle vents. (Opening size to remain the same) Opening to have obscure glazing. Replace existing window - to match front elevation windows in terms of material, overall design and proportions, thickness and glazing bar profile. Glazing bars will be integral, not applied and there will be no visible trickle vents. (Opening size to remain the same) BEDROOM \*\*\* 3350 0 Õ BEDROOM BATH ROOM BEDROOM 632 -2562-UP Add Velux window in Double plan and not visible UP- $\rightarrow$ Neighbouring ground floor extension PROPOSED FIRST FLOOR PLAN SCALE 1:50 NOTES: All detailed measurements are Chir engineer to determine structural support requir approximate. NOTES: All measurements of neighbouring properties are approximate including garden