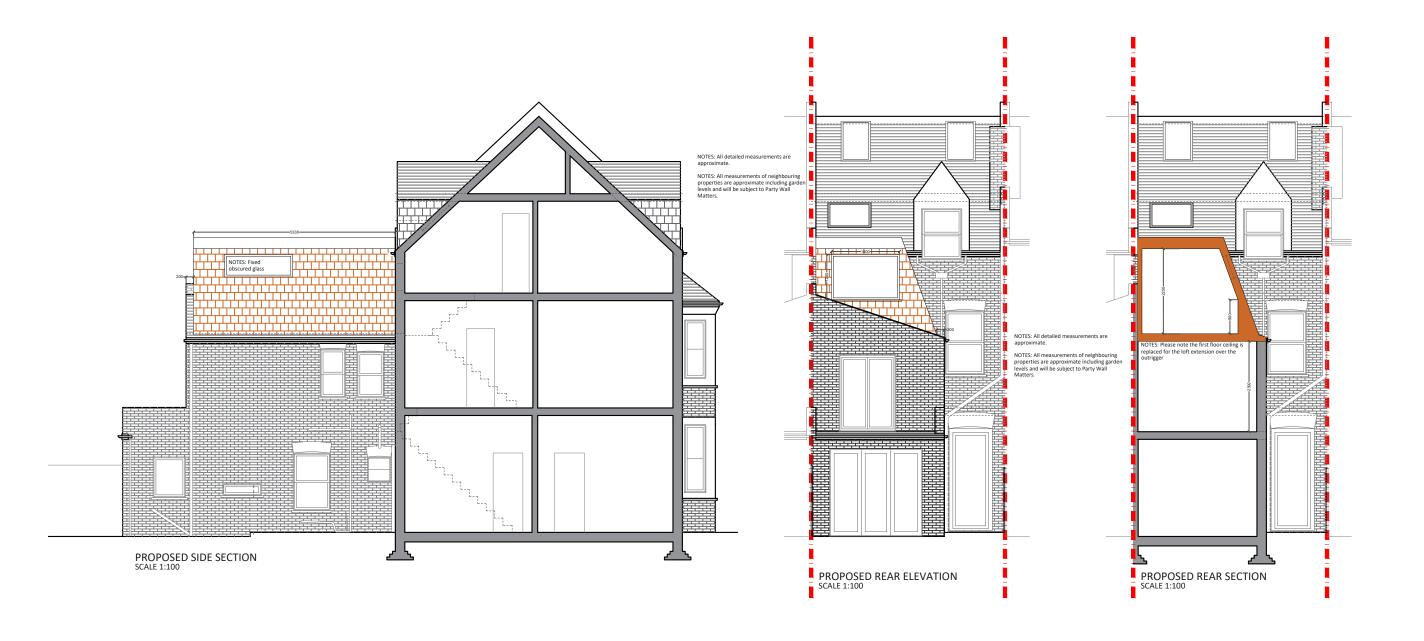

Drawing No 3PD - 02

Date Issued 09/11/2022

Notes

Meters at 1:100 - As 9 1 1 2 1 3 4 5 6 7 8 9 1 1 1

| Project A<br>Melgund |  | N5 |
|----------------------|--|----|
| Client               |  |    |

**Drawing Title**Proposed Rear Elevation and Sections

| Drawing No<br>3PD - 03        |   |   | Revision |   |   | North    |   |          |             |               |
|-------------------------------|---|---|----------|---|---|----------|---|----------|-------------|---------------|
| <b>Date Issued</b> 09/11/2022 |   |   |          |   |   |          |   |          |             |               |
| 0                             | 1 | 2 | 3        | 4 | 5 | 6        | 7 | Me<br>8  | ters at 1:1 | 00 - A3<br>10 |
|                               |   |   |          |   | Ĭ | <u> </u> |   | <u> </u> |             |               |