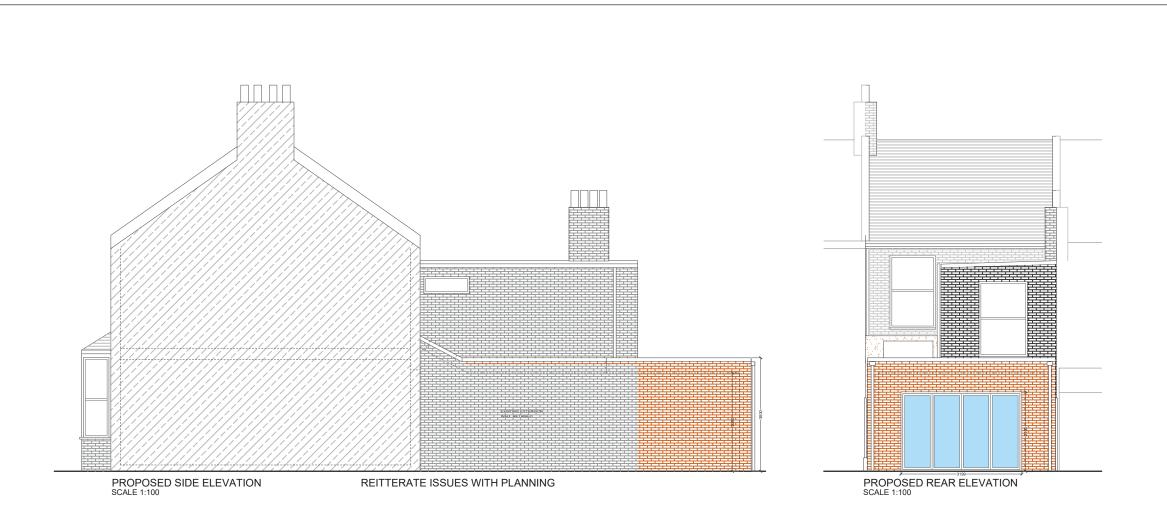

| REV. | DATE | NOTES | KI                                                                                                                                                                                                                                                                                                                                                                                                                                                                                                                                                                                                                                                                             | MANSELL ROAD<br>W3               | NORTH<br>POINT | 1:100@A3 JM  DATE CHECKED  09-09-2022 DA | 3PD- 02  |                               |
|------|------|-------|--------------------------------------------------------------------------------------------------------------------------------------------------------------------------------------------------------------------------------------------------------------------------------------------------------------------------------------------------------------------------------------------------------------------------------------------------------------------------------------------------------------------------------------------------------------------------------------------------------------------------------------------------------------------------------|----------------------------------|----------------|------------------------------------------|----------|-------------------------------|
|      |      |       | DRAWINGS TO BE READ IN CONJUNCTION WITH THE RELEVANT DRAWING AND SPECIFICATION. FIGURED DIMENSIONS ONLY.  DIMENSIONS SHOULD NOT BE RELIED LIVEN FOR THE PURPOSES OF GIDENING MATERIAL OR PLACING SUB-CONTRACTOR ORDERS.  CONFIRMATION WITH LAND REGISTER. A PARTY WILL SURVEYOR SHOULD BE CONSULTED TO ACCEPTANT WHETER BADDRING  OWNERS ARE NOTIFIABLE. ON PLANNING DRAWINGS, ALL STRUCTURAL BEAMS, OPENINGS, LINTELS AND ANY OTHER BEARINGS ARE  INDICATIVE AND ARE SUBJECT TO REVIEW FROM A STRUCTURAL BEAMS, OPENINGS, LINTELS AND ANY OTHER BEARINGS ARE  INDICATIVE AND ARE SUBJECT TO REVIEW FROM A STRUCTURAL ENGINEER. ALL DRAWINGS ARE SUBJECT TO ONSITE INSPECTION. | PROPOSED REAR AND SIDE ELEVATION | 0 1 2          | 3 4 5 6<br>Meters @ 1:100@ A3            | 7 8 9 10 | \\Design-Team-Logo_Adress.jpg |