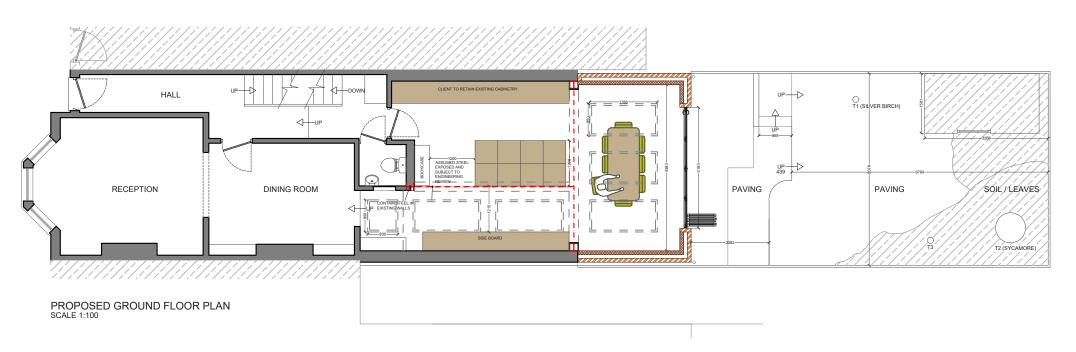

PROPOSED ROOF PLAN SCALE 1:100

| REV. | DATE | NOTES | CLIENT KI                                                                                                                                                                                                                                                                                                                                                                                                                                                                                                                                                                                                                                                                      | PROJECT ADDRESS  MANSELL ROAD  W3 | NORTH<br>POINT | 1:100@A3  DATE 09-09-2022 | DRAWN JM CHECKED DA | DRAWING NO.  3PD- 01 | REVISION |                               |
|------|------|-------|--------------------------------------------------------------------------------------------------------------------------------------------------------------------------------------------------------------------------------------------------------------------------------------------------------------------------------------------------------------------------------------------------------------------------------------------------------------------------------------------------------------------------------------------------------------------------------------------------------------------------------------------------------------------------------|-----------------------------------|----------------|---------------------------|---------------------|----------------------|----------|-------------------------------|
|      |      |       | DRAWINGS TO BE READ IN CONJUNCTION WITH THE RELEVANT DRAWING AND SPECIFICATION, FIGURED DIMENSIONS ONLY.<br>DIMENSIONS SHOULD NOT BE RELED LUPON FOR THE PURPOSES OF ORDERING MATERIAL OR PLACING SUB-CONTRACTOR ORDERS.<br>THIRD PRATES TO TAKE THE OWN SITE MEMSELEMENTS. SITE DUDOMARIES ARE INCLUTE OWN AND ARE SUBJECT TO<br>CONFIRMATION WITH LAND REGISTRY. A PARTY WALL SURVEYOR SHOULD BE CONSULTED TO ASCERTAIN WHETHER ADJOINING<br>OWNERS ARE ONTERABLE. ON PAINING PRAWINGS, ALL STRUCTURAL BERM, OPENINGS, LINTELS AND ANY OTHER BRABINGS ARE<br>INDICATIVE AND ARE SUBJECT TO REVIEW FROM A STRUCTURAL ENGINEER. ALL DRAWINGS ARE SUBJECT TO ONSITE INSPECTION. | PROPOSED PLANS                    | 0 1 2          | 3 4 5<br>Meters @ 1:10    | 6<br>0@ A3          | 7 8 9                | 10       | \\Design-Team-Logo_Adress.jpg |