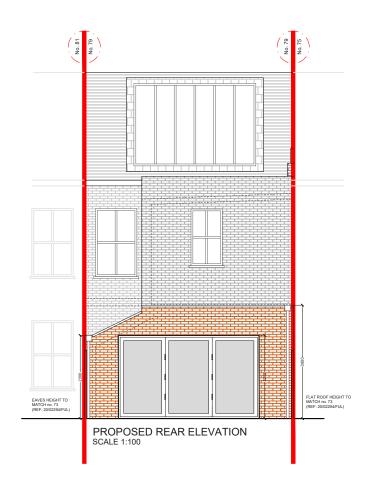

| REV. DATE | NOTES | CLIENT | PROJECT ADDRESS  LITTLEBURY ROAD, | LITTLEBURY ROAD, 1:100@A3 |                    |   |   | 1:100@A3 | 1:100@A3 |    |   |  |     | scale 1:100@ |   |    |  | 1:100@A3 |  |  |  |  |  |  |  |
|-----------|-------|--------|-----------------------------------|---------------------------|--------------------|---|---|----------|----------|----|---|--|-----|--------------|---|----|--|----------|--|--|--|--|--|--|--|
|           |       |        | 3774                              | DATE                      |                    |   | 1 | 14-03    | 3-202    | 22 |   |  | 38  | D-0          |   |    |  |          |  |  |  |  |  |  |  |
|           |       |        | PROPOSED ELEVATIONS               | 0                         | 1                  | 2 | 2 | 3        | 4        | 5  | 6 |  | 7 8 |              | 9 | 10 |  |          |  |  |  |  |  |  |  |
|           |       |        |                                   |                           | Meters @ 1:100@ A3 |   |   |          |          |    |   |  |     |              |   |    |  |          |  |  |  |  |  |  |  |