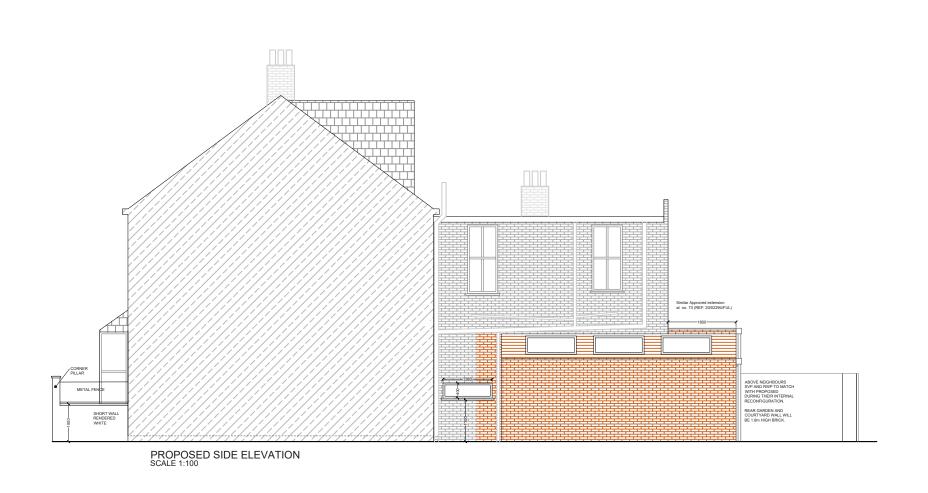

| REV. | DATE NOTES | CLIENT | PROJECT ADDRESS  LITTLEBURY ROAD, | SCALE |            |   | 1:100 | 0@A3   | }      |       | DRAV | WING NO. | 00  |    |  |
|------|------------|--------|-----------------------------------|-------|------------|---|-------|--------|--------|-------|------|----------|-----|----|--|
|      |            |        | SW4                               | DATE  | 14-03-2022 |   |       |        |        |       |      | 3PD-     | .02 |    |  |
|      |            |        | PROPOSED ELEVATIONS               | 0     | 1          | 2 | 3     | 4      | 5      | 6     | 7    | 8        | 9   | 10 |  |
|      |            |        |                                   |       |            |   |       | Meters | @ 1:10 | 0@ A3 |      |          |     |    |  |