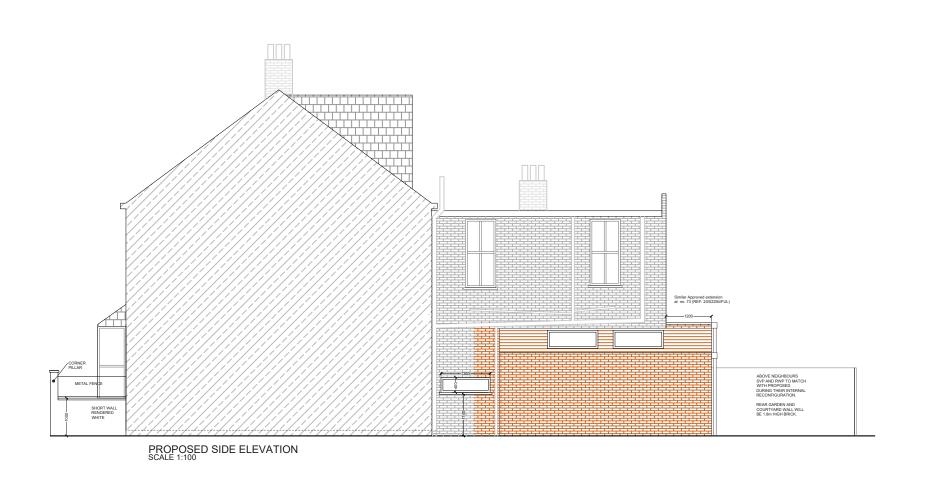

| REV. | DATE NOTES | CLIENT | PROJECT ADDRESS  LITTLEBURY ROAD, | SCALE |            |   | 1:100 | 0@A3   | }      |       | DRAV | WING NO. | 00  |    |  |
|------|------------|--------|-----------------------------------|-------|------------|---|-------|--------|--------|-------|------|----------|-----|----|--|
|      |            |        | SW4                               | DATE  | 14-03-2022 |   |       |        |        |       |      | 3PD-     | .02 |    |  |
|      |            |        | PROPOSED ELEVATIONS               | 0     | 1          | 2 | 3     | 4      | 5      | 6     | 7    | 8        | 9   | 10 |  |
|      |            |        |                                   |       |            |   |       | Meters | @ 1:10 | 0@ A3 |      |          |     |    |  |