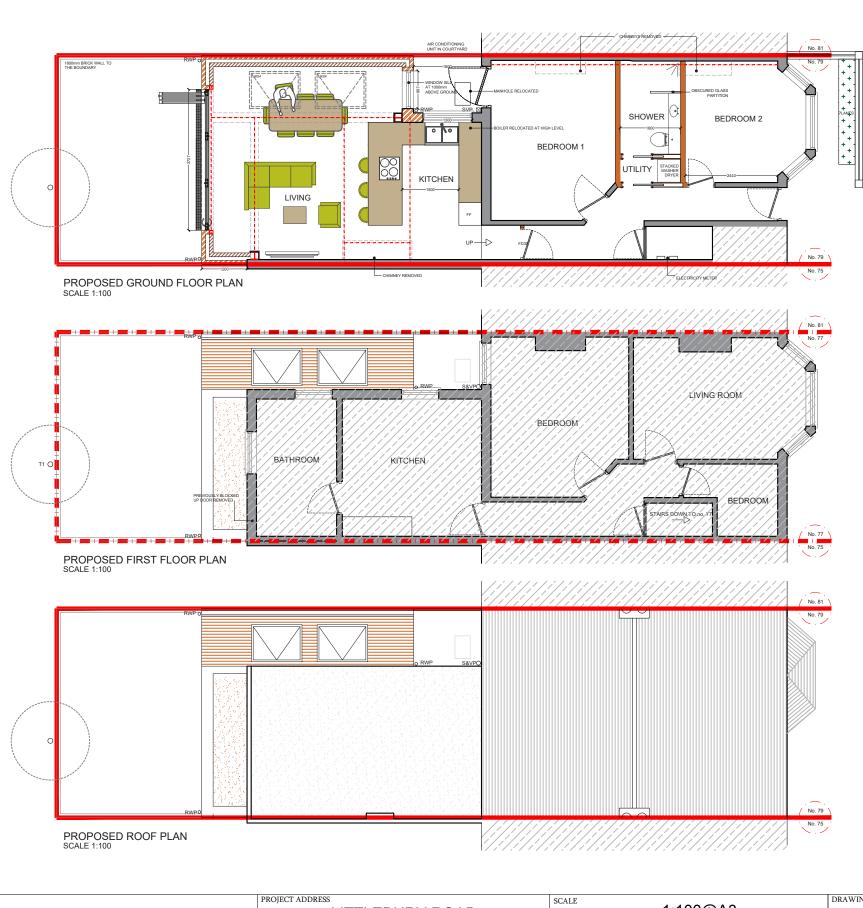

| REV. | DATE | NOTES | CLIENT | LITTLEBURY ROAD, SW4         | 1:100@A3                                      | DRAWING NO.  3PD-01 |  |
|------|------|-------|--------|------------------------------|-----------------------------------------------|---------------------|--|
|      |      |       |        | DRAWING TITLE PROPOSED PLANS | 14-03-2022  0 1 2 3 4 5 6  Meters @ 1:100@ A3 | 7 8 9 10            |  |