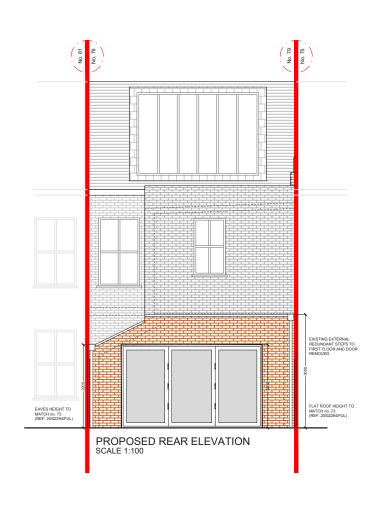

| REV. DATE | NOTES | CLIENT | PROJECT ADDRESS  LITTLEBURY ROAD, | LITTLEBURY ROAD, 1:100@A3 |                    |   |   | 1:100@A3 | 1:100@A3 |    |   |  |     | scale 1:100@ |   |    |  | 1:100@A3 |  |  |  |  |  |  |  |
|-----------|-------|--------|-----------------------------------|---------------------------|--------------------|---|---|----------|----------|----|---|--|-----|--------------|---|----|--|----------|--|--|--|--|--|--|--|
|           |       |        | 3774                              | DATE                      |                    |   | 1 | 14-03    | 3-202    | 22 |   |  | 38  | D-0          |   |    |  |          |  |  |  |  |  |  |  |
|           |       |        | PROPOSED ELEVATIONS               | 0                         | 1                  | 2 | 2 | 3        | 4        | 5  | 6 |  | 7 8 |              | 9 | 10 |  |          |  |  |  |  |  |  |  |
|           |       |        |                                   |                           | Meters @ 1:100@ A3 |   |   |          |          |    |   |  |     |              |   |    |  |          |  |  |  |  |  |  |  |