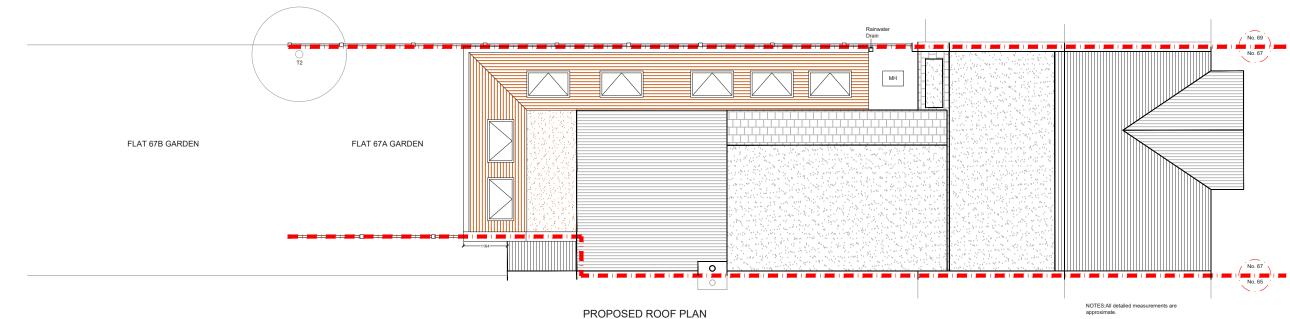

| PROPOSED    | ROC |
|-------------|-----|
| SCALE 1:100 |     |

| REV. | DATE | NOTES | CLIENT                | PROJECT ADDRESS    | SCALE |   |          |    |        |         |       | DRA | AWING NO. | ). |  |
|------|------|-------|-----------------------|--------------------|-------|---|----------|----|--------|---------|-------|-----|-----------|----|--|
|      |      |       | RS LANGTHORNE STREET, |                    |       |   | 1:100@A3 |    |        |         |       |     | P- 02     |    |  |
|      |      |       |                       | SW6                | DATE  |   |          | 15 | -09-20 | 021     |       |     | F - 02    | 2  |  |
|      |      |       |                       |                    | 0     | 1 | 2        | 3  | 4      | 5       | 6     | 7   | 8         |    |  |
|      |      |       |                       | PROPOSED ROOF PLAN |       |   |          |    |        |         |       |     |           |    |  |
|      |      |       |                       |                    |       |   |          |    | Meters | @ 1:100 | D@ A3 |     |           |    |  |