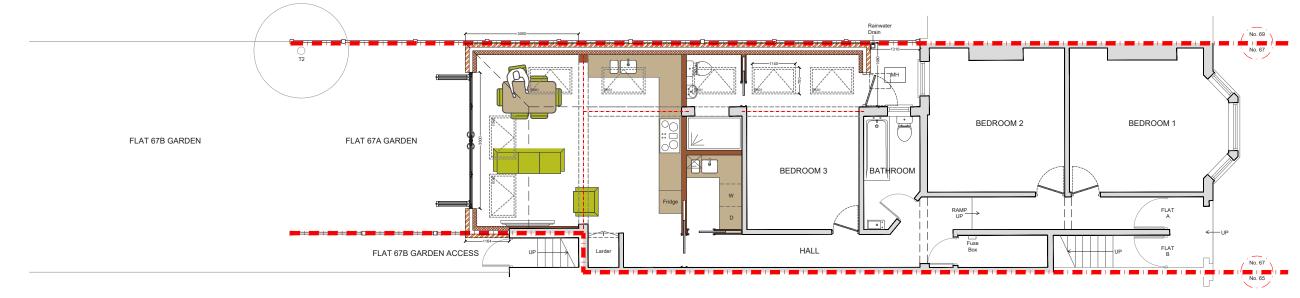

PROPOSED GROUND FLOOR PLAN SCALE 1:100

| REV. | DATE | NOTES | CLIENT | PROJECT ADDRESS                                | SCALE |   |   |          |        |         |         | DI | DRAWING N | NO. |  |
|------|------|-------|--------|------------------------------------------------|-------|---|---|----------|--------|---------|---------|----|-----------|-----|--|
|      |      |       | RS     | LANGTHORNE STREET,<br>SW6                      |       |   |   | 1:100@A3 |        |         |         |    | P- 01     |     |  |
|      |      |       | -      |                                                | DATE  |   |   | 15       | 5-09-2 | 2021    |         |    | - P-0     |     |  |
|      |      |       | _      | DRAWING TITLE<br>PROPOSED GROUND<br>FLOOR PLAN | 0     | 1 | 2 | 3        | 4      | 5       | 6       | 7  | 8         |     |  |
|      |      |       |        |                                                |       |   |   |          | Meters | s @ 1:′ | 100@ A3 | 3  |           |     |  |