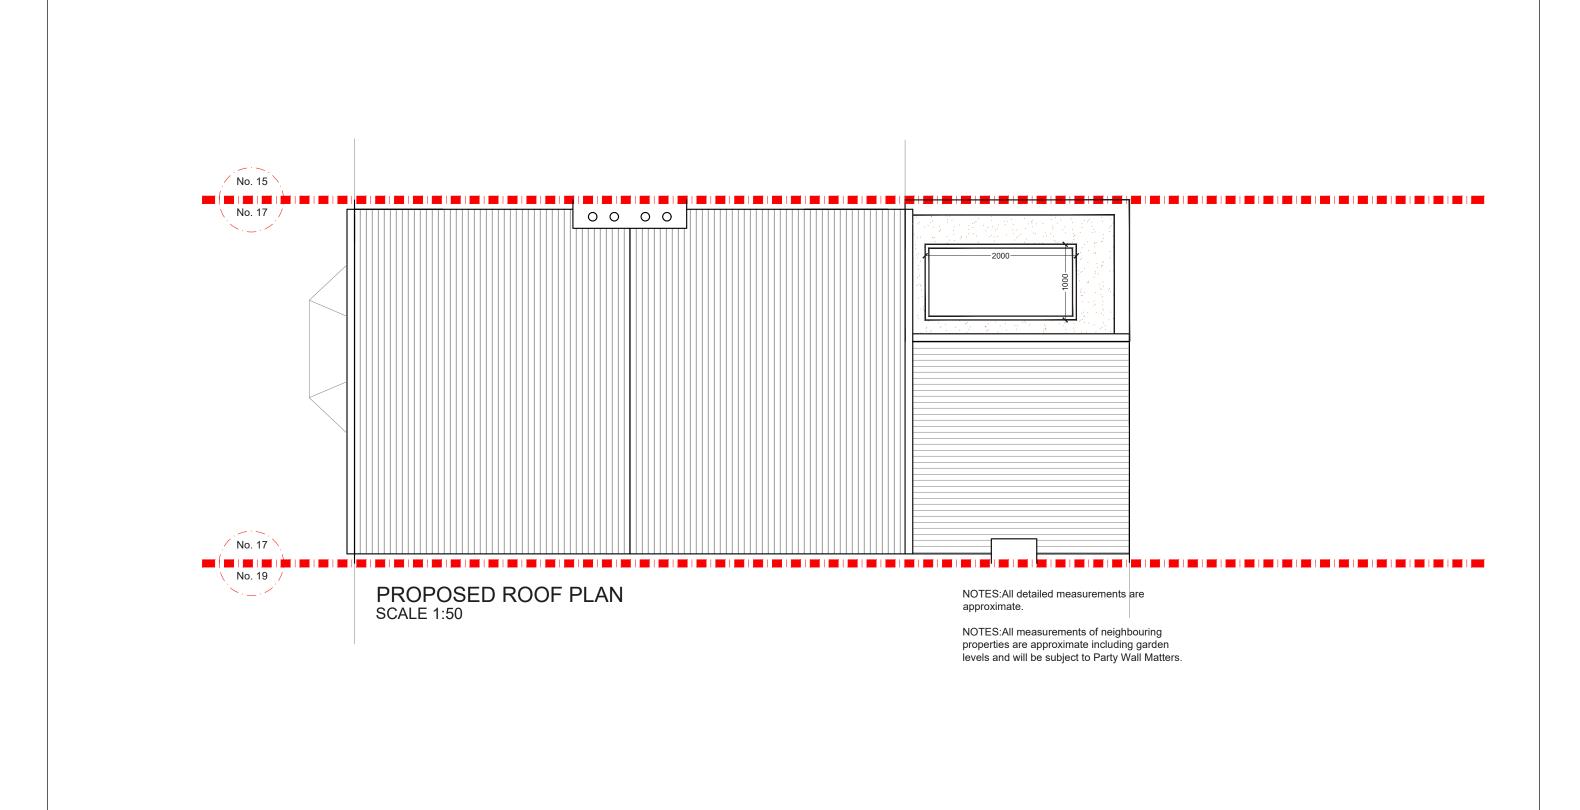

| REV. | DATE | NOTES | JH | PROJECT ADDRESS  LANDELLS ROAD, | SCALE   | 1:50@A3           | P- 02     |   |
|------|------|-------|----|---------------------------------|---------|-------------------|-----------|---|
|      |      |       |    | SE22                            | DATE    | 25-08-2021        | 1 02      |   |
|      |      |       |    | PROPOSED ROOF PLAN              | 0 0.5 1 | 1.5 2 2.5 3       | 3.5 4 4.5 | 5 |
|      |      |       |    |                                 |         | Meters @ 1:50@ A3 |           |   |

NOTES:All detailed measurements are approximate. NOTES:All measurements of neighbouring properties are approximate including garden levels and will be subject to Party Wall Matters. Permitted development compliance. • The length of the extension is 2967mm. • The max height of the roof is 3000mm. • Materials to be similar in appearance to the existing house.