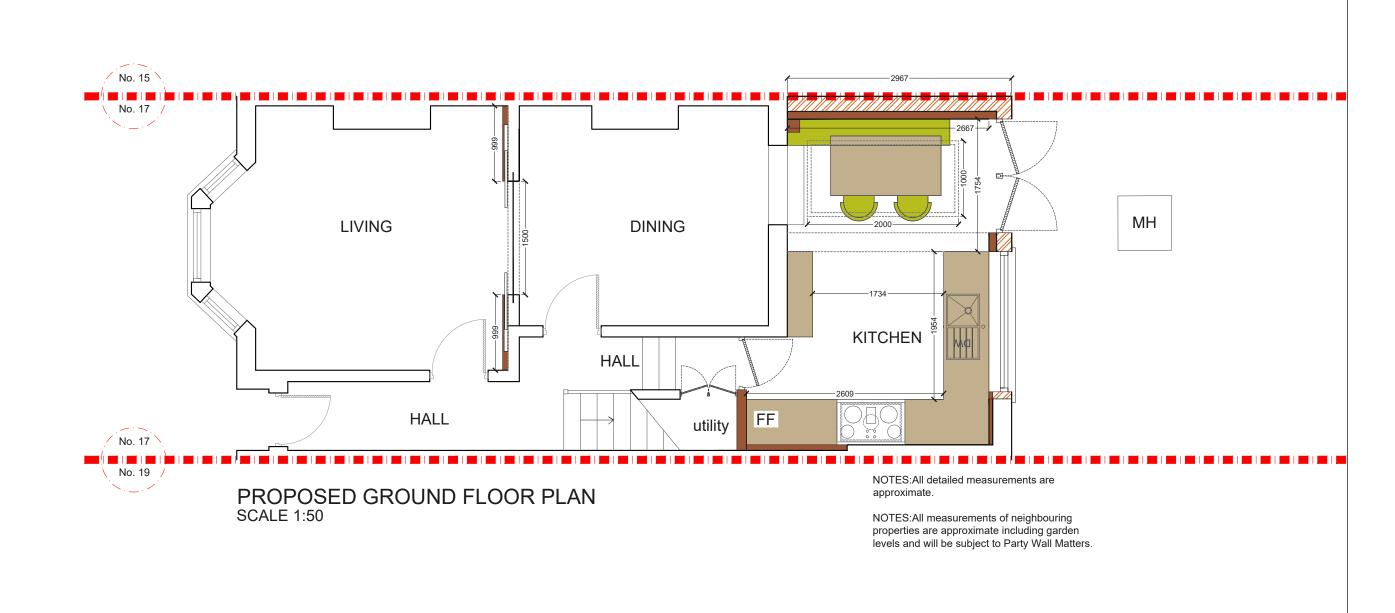

| REV. | DATE | NOTES | CLIENT JH | LANDELLS ROAD,        | SCALE |   |      |     | 1:50 | 0@A     | 3     |      |     | VING NO.<br><b>P- 01</b> |     |   |
|------|------|-------|-----------|-----------------------|-------|---|------|-----|------|---------|-------|------|-----|--------------------------|-----|---|
|      |      |       |           | SE22                  | DATE  |   |      |     | 25-0 | 8-20    | 21    |      |     |                          |     |   |
|      |      |       |           | PROPOSED GROUND FLOOR | 0     | 0 | .5 1 | 1 1 | 1.5  | 2       | 2.5   | 3    | 3.5 | 4                        | 4.5 | 5 |
|      |      |       |           | PLAN                  |       |   | '    |     | М    | eters @ | 1:50@ | ) A3 |     |                          |     |   |

NOTES:All detailed measurements are approximate. NOTES:All measurements of neighbouring properties are approximate including garden levels and will be subject to Party Wall Matters. Permitted development compliance. • The length of the extension is 2967mm. • The max height of the roof is 3000mm. • Materials to be similar in appearance to the existing house.