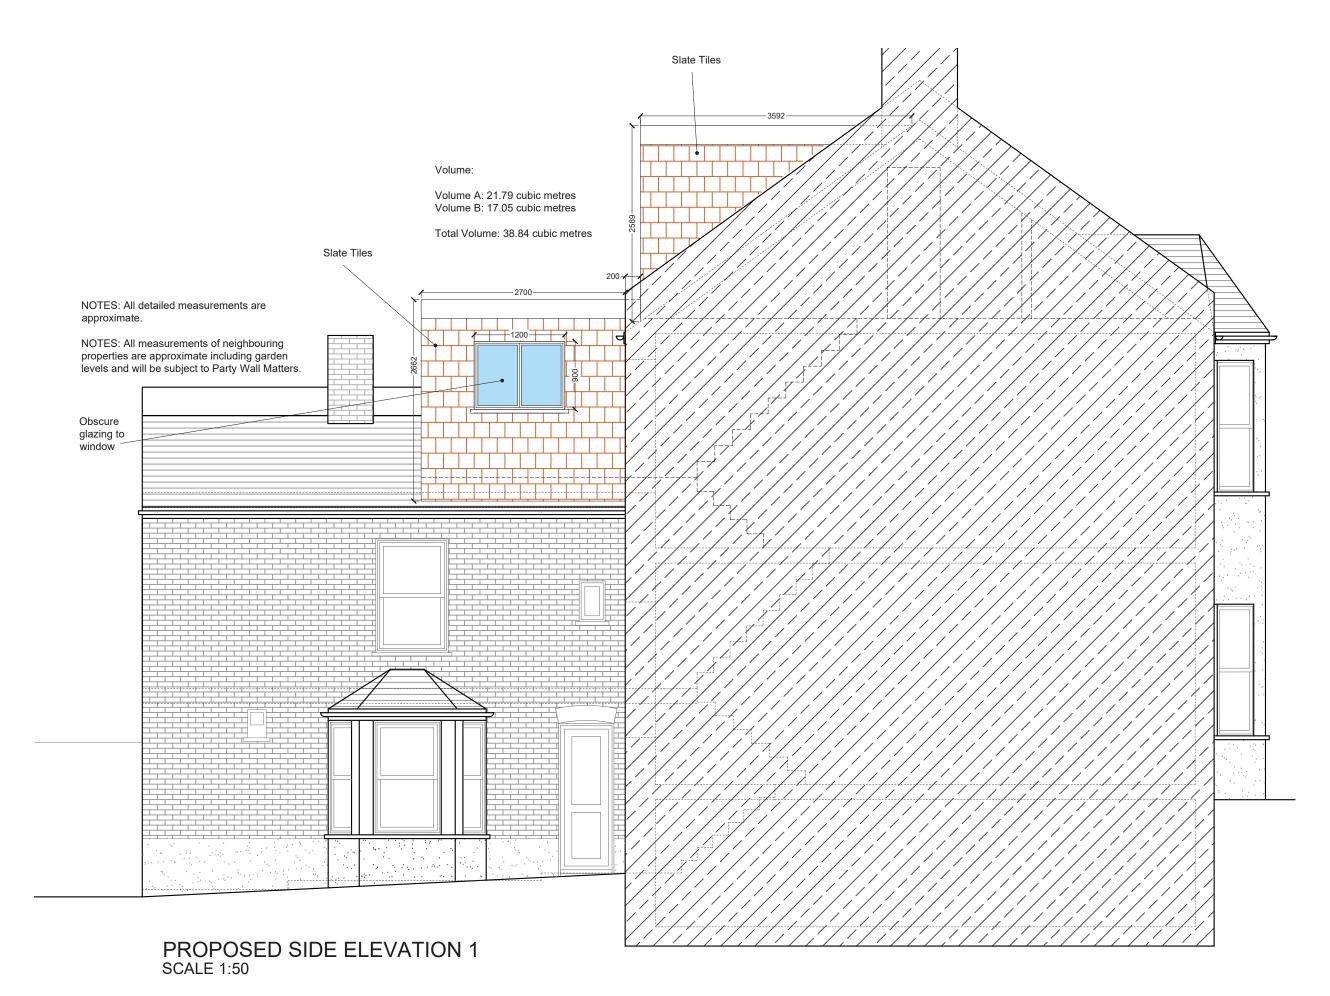

# DRAWING TITLE

Proposed Side Elevation 1

Drawings to be read in conjunction with the relevant drawing and specification. Rigress discretistic constraints and specification intervent of the purpose of ordering material or planne relevant provide the purpose of ordering material or planne measurements. Site boundaries are indicative only and are subject to confirmation with had registry. A party well surveyor should be planning drawings, all structural beams, openings, lintels and any don't beams gave endicative and are subject to review from an other beams gave endicative and are subject to review from a