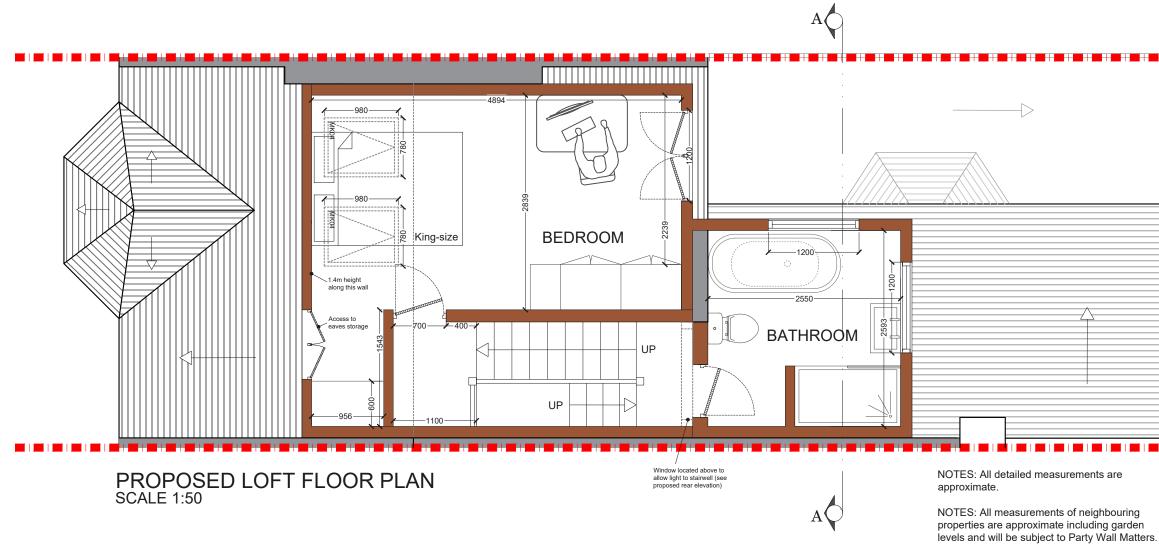

### PROJECT ADDRESS

Lyndhurst Grove SE15

CLIENT

FH

DRAWING TITLE

Proposed Loft Floor Plan

MH DRAWING NO. 3PD - 01 REV. DATE: 01-08-2022 NOTES

Meters at 1:50 - A3