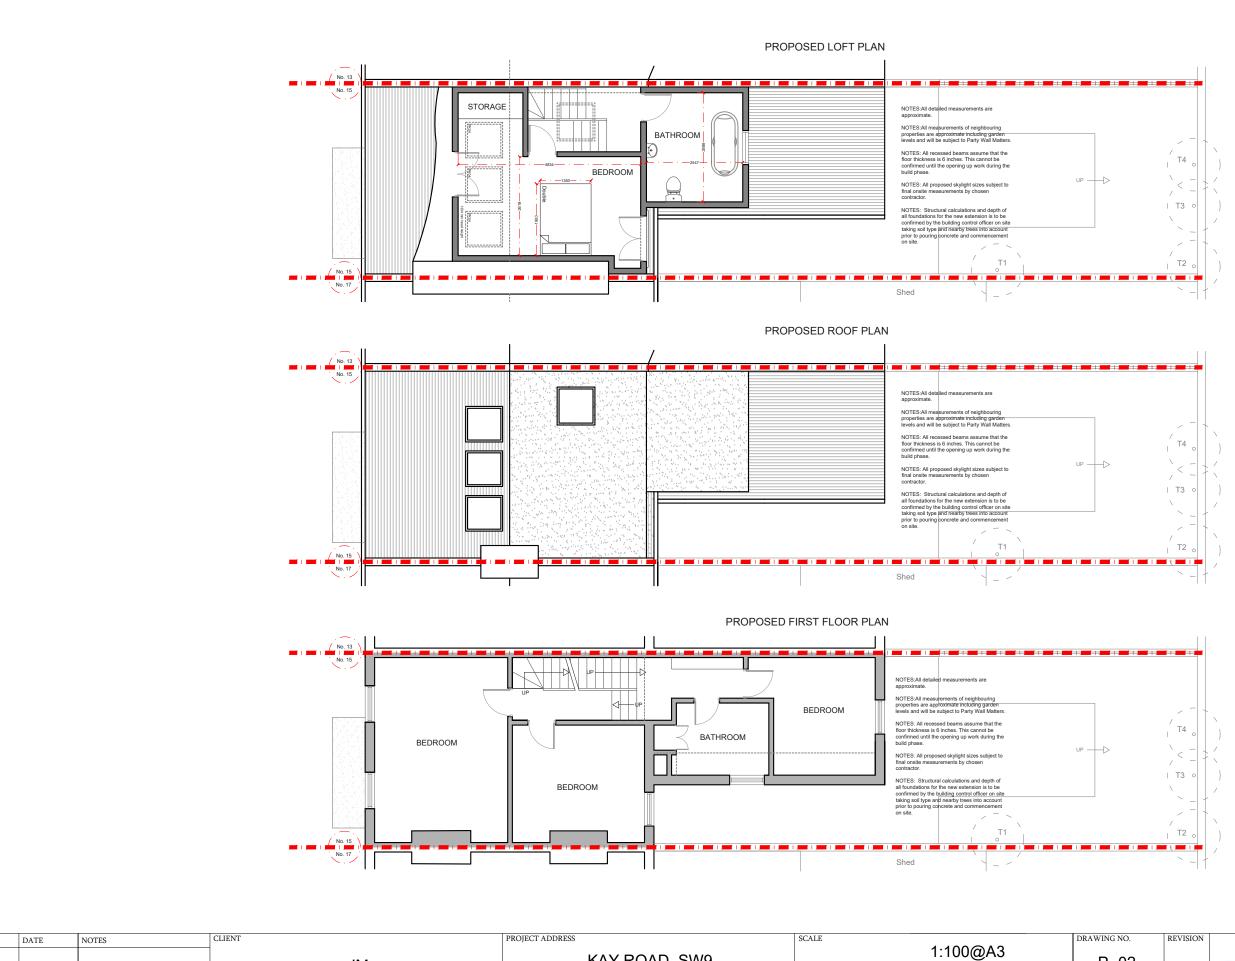

| REV. | DATE | NOTES | CLIENT | PROJECT ADDRESS  | SCALE     |                    |            |          | 4000 | 4.0    |   | DRAW  | ING NO. | REVIS | SION    |     |
|------|------|-------|--------|------------------|-----------|--------------------|------------|----------|------|--------|---|-------|---------|-------|---------|-----|
|      |      |       | JM     | KAY ROAD, SW9    | D. A.W.D. |                    |            | 1:100@A3 |      |        |   | P- 02 |         |       |         |     |
|      |      |       |        | ·                | DATE      |                    | 21-04-2020 |          |      |        |   |       |         |       |         | U   |
|      |      |       |        | PROPOSED PLANS   | 0         | 1<br>I             | 2          | 3        | 4    | 5<br>I | 6 | 7     | 8<br>I  | 9 1   | 10<br>I | 342 |
|      |      |       |        | THOI GOLD I LANG |           | Meters @ 1:100@ A3 |            |          |      |        |   | Lon   |         |       |         |     |