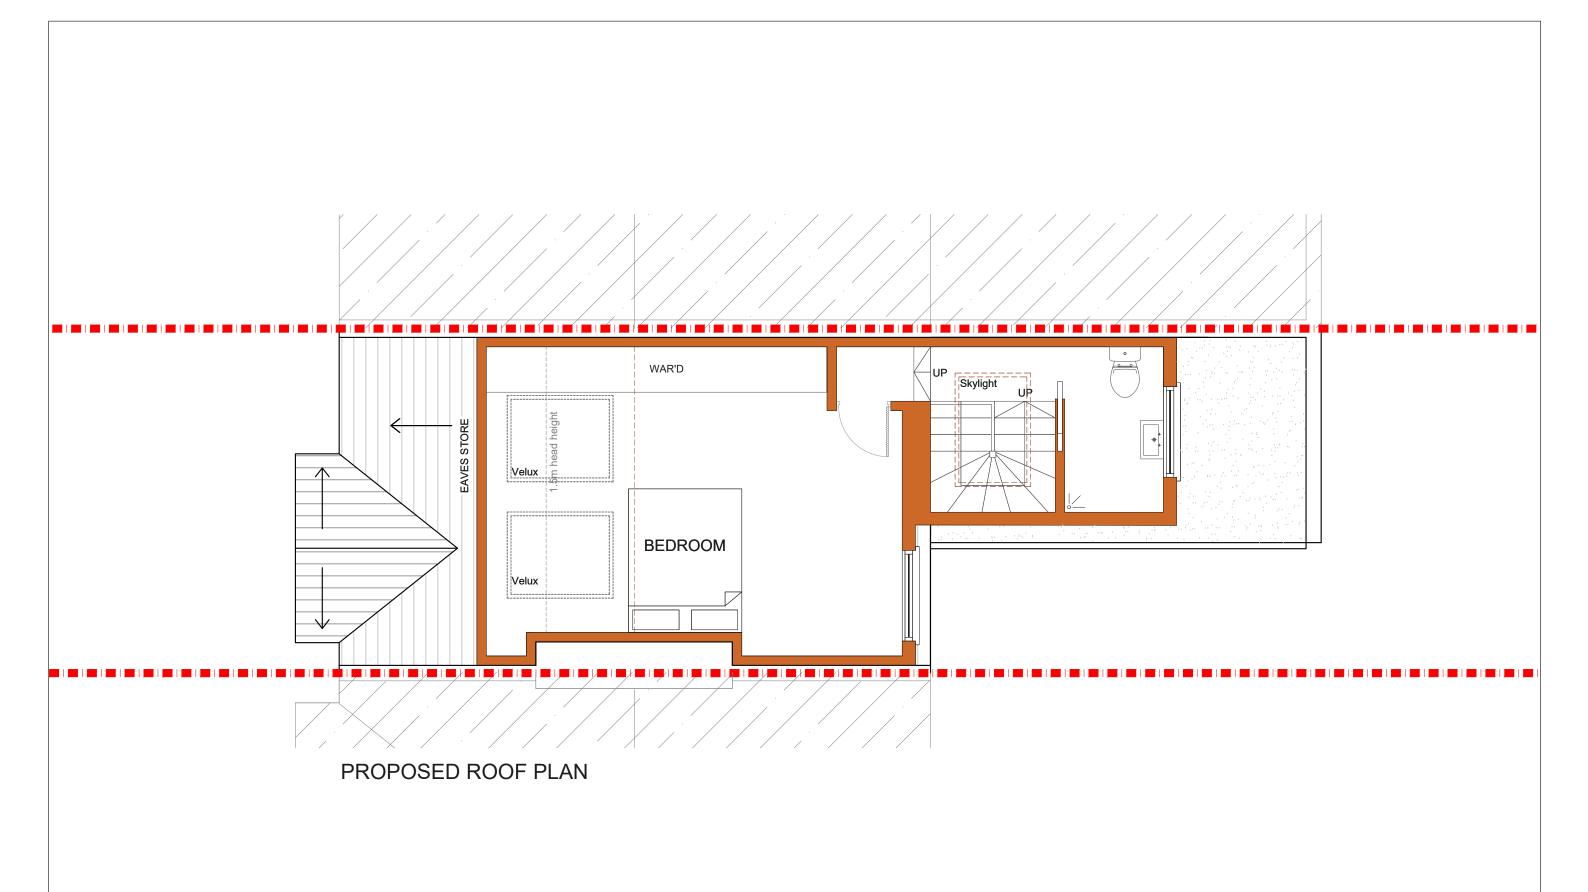

| REV. DATE N | IOTES | R S | PROJECT ADDRESS NW10     | NORTH<br>POINT | DATE 05-07-2019 | SH<br>CHECKED<br>DA | DRAWING NO.  3PD- 01 | REVISION | desid                                 | nteam                                                                |
|-------------|-------|-----|--------------------------|----------------|-----------------|---------------------|----------------------|----------|---------------------------------------|----------------------------------------------------------------------|
|             |       |     | PROPOSED LOFT FLOOR PLAN |                |                 |                     |                      |          | 342 Clapham Road<br>London<br>SW9 9AJ | Tel: 0207 242 5353<br>hello@designteam.co.uk<br>www.designteam.co.uk |