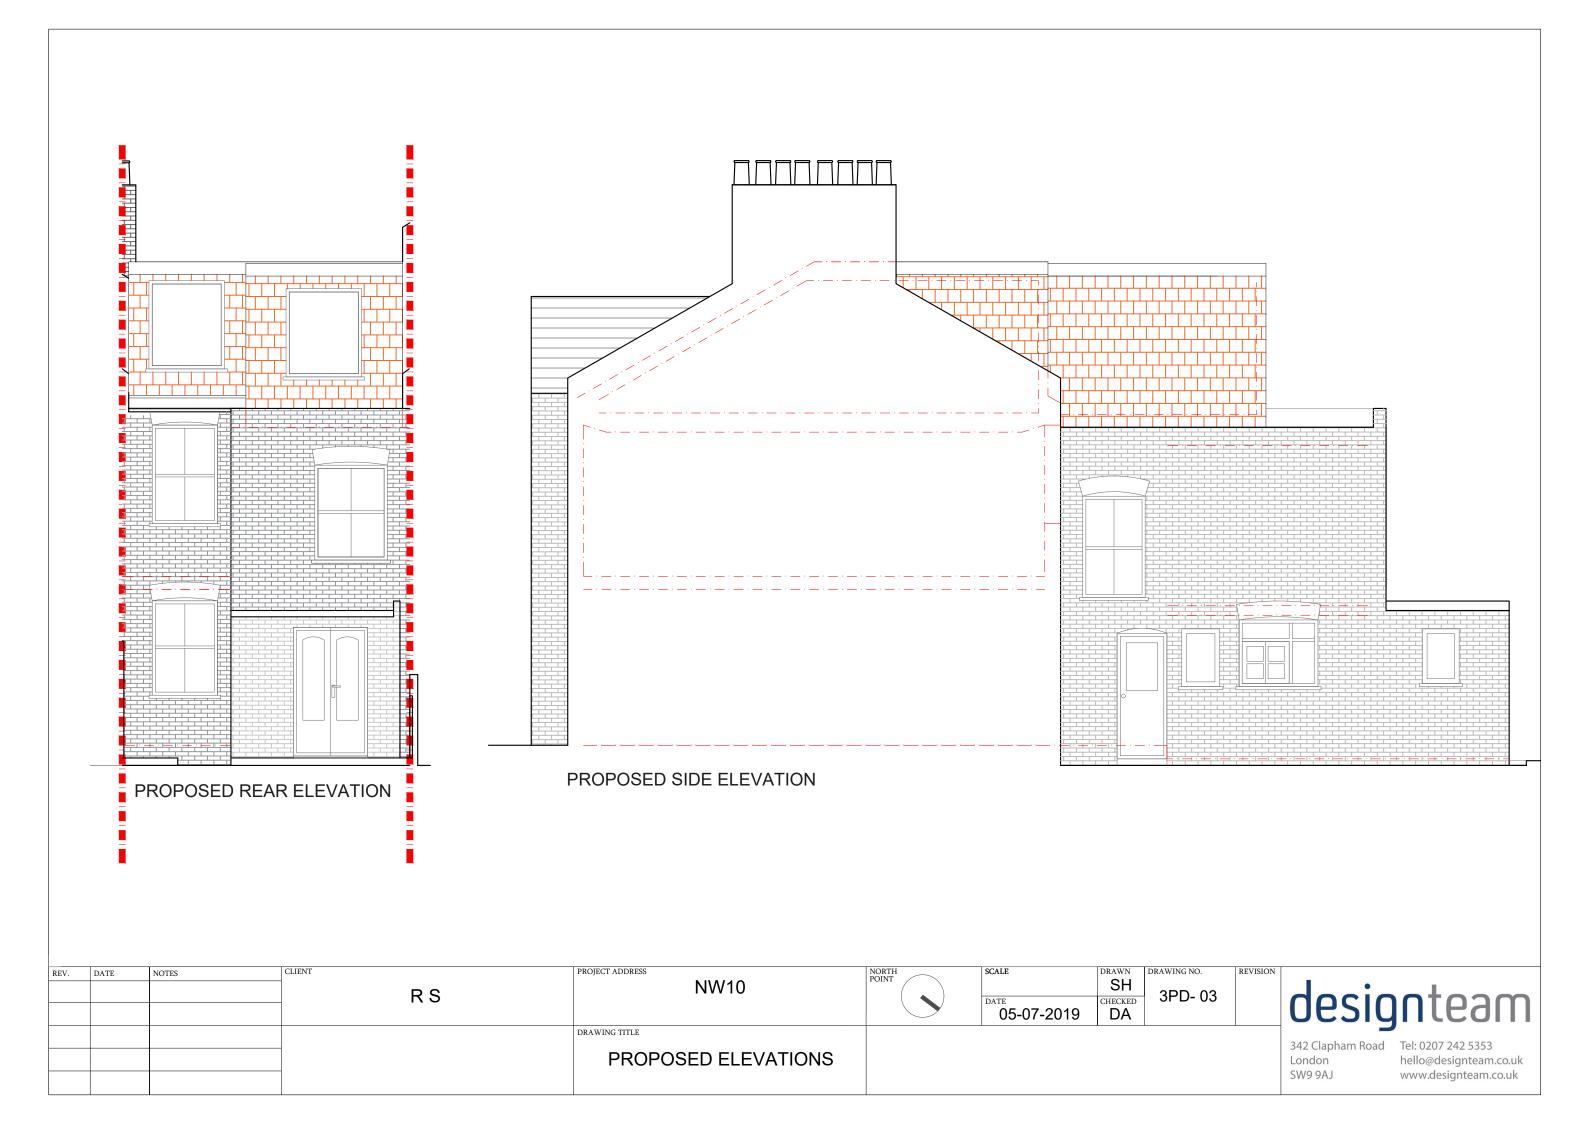

| REV. DATE N | IOTES | R S | PROJECT ADDRESS NW10     | NORTH<br>POINT | DATE 05-07-2019 | SH<br>CHECKED<br>DA | DRAWING NO.  3PD- 01 | REVISION | desid                                 | nteam                                                                |
|-------------|-------|-----|--------------------------|----------------|-----------------|---------------------|----------------------|----------|---------------------------------------|----------------------------------------------------------------------|
|             |       |     | PROPOSED LOFT FLOOR PLAN |                |                 |                     |                      |          | 342 Clapham Road<br>London<br>SW9 9AJ | Tel: 0207 242 5353<br>hello@designteam.co.uk<br>www.designteam.co.uk |