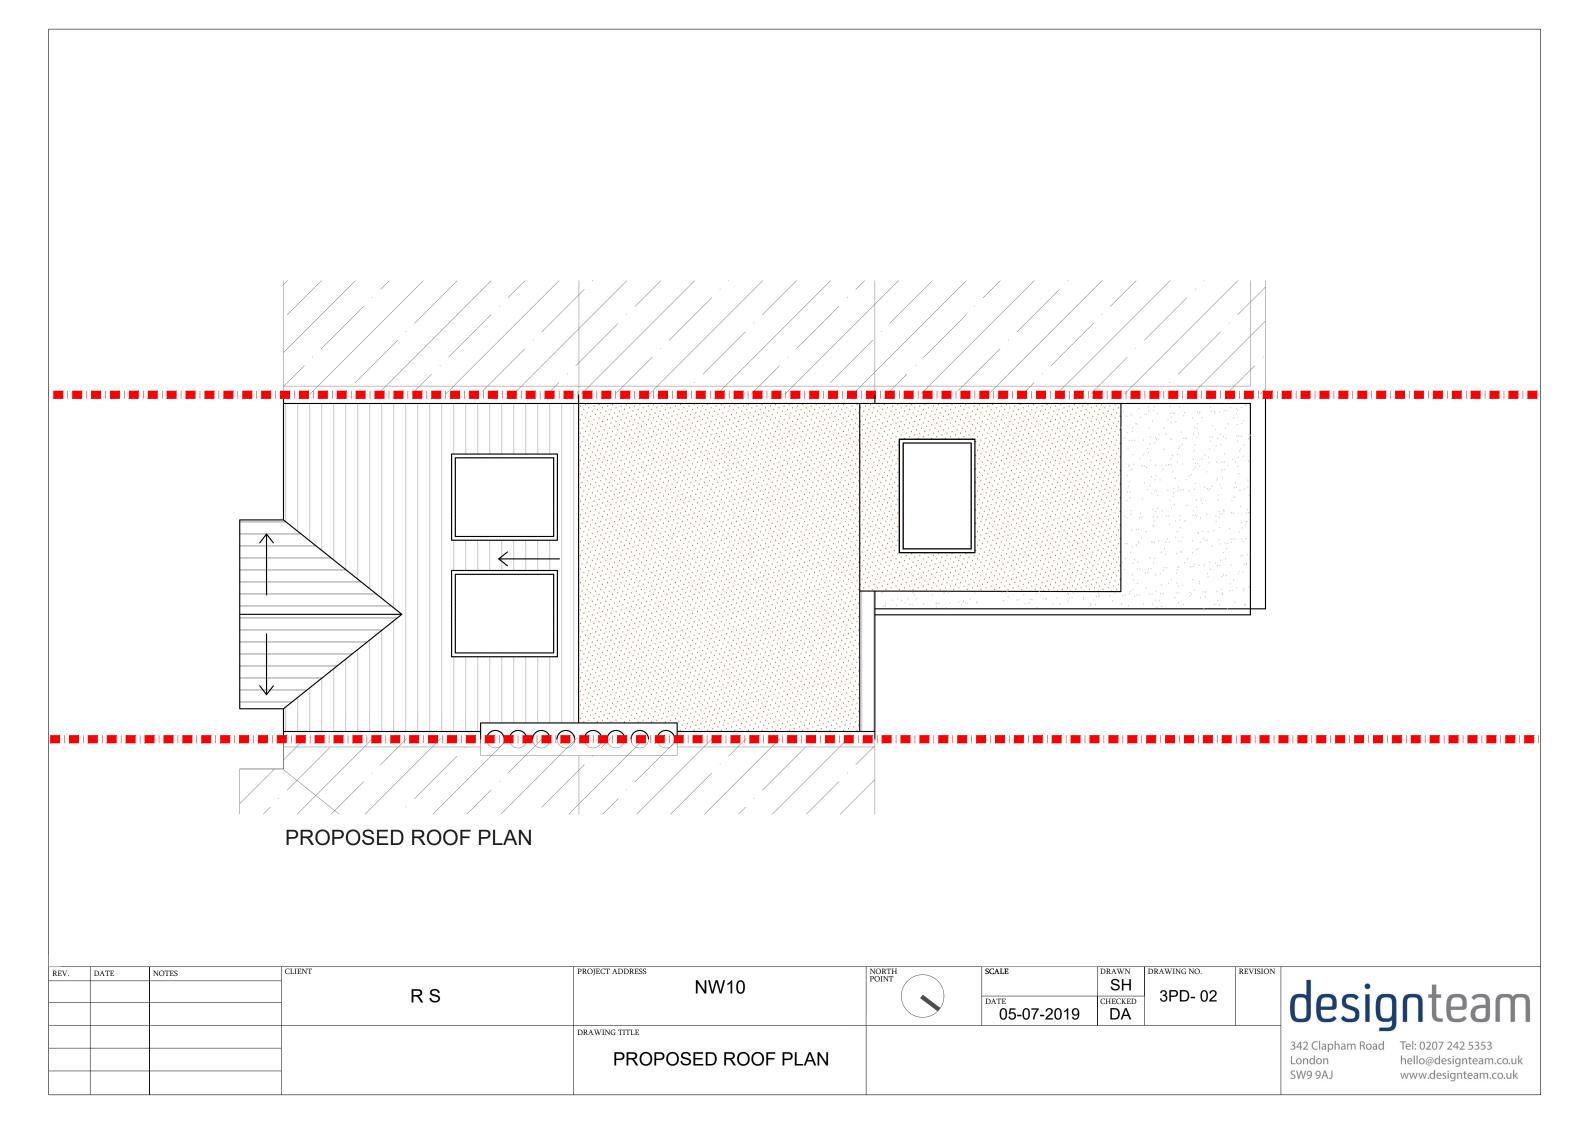

| REV. DATE N | IOTES | R S | PROJECT ADDRESS NW10     | NORTH<br>POINT | DATE 05-07-2019 | SH<br>CHECKED<br>DA | DRAWING NO.  3PD- 01 | REVISION | desid                                 | nteam                                                                |
|-------------|-------|-----|--------------------------|----------------|-----------------|---------------------|----------------------|----------|---------------------------------------|----------------------------------------------------------------------|
|             |       |     | PROPOSED LOFT FLOOR PLAN |                |                 |                     |                      |          | 342 Clapham Road<br>London<br>SW9 9AJ | Tel: 0207 242 5353<br>hello@designteam.co.uk<br>www.designteam.co.uk |