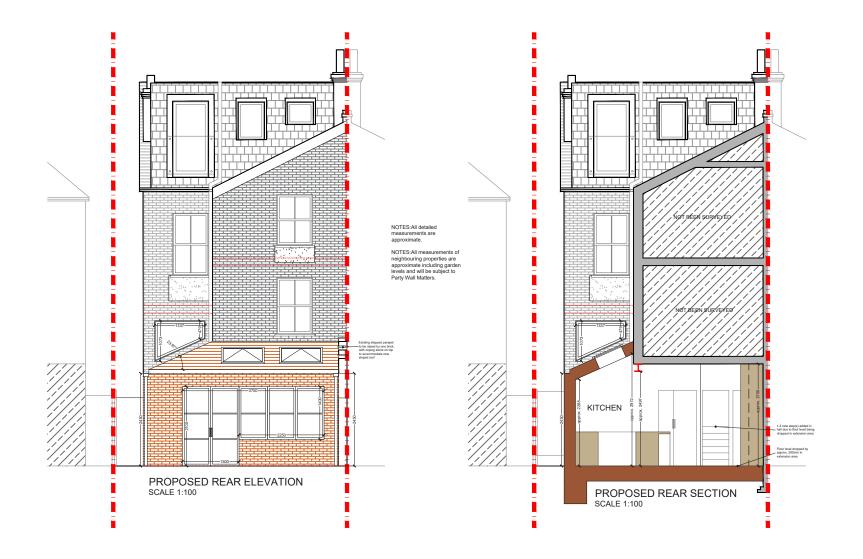

Disclaimer

**Drawing No** 4PD - 02

**Revision** 

**Date Issued** 12/09/2022

**Notes** 

Meters at 1:100 - A3
0 1 2 3 4 5 6 7 8 9 10

| Project Address<br>Hitherfield Road, SW16       | Drawn |
|-------------------------------------------------|-------|
| Client<br>C & A                                 |       |
| Drawing Title Proposed Rear Elevation & Section |       |