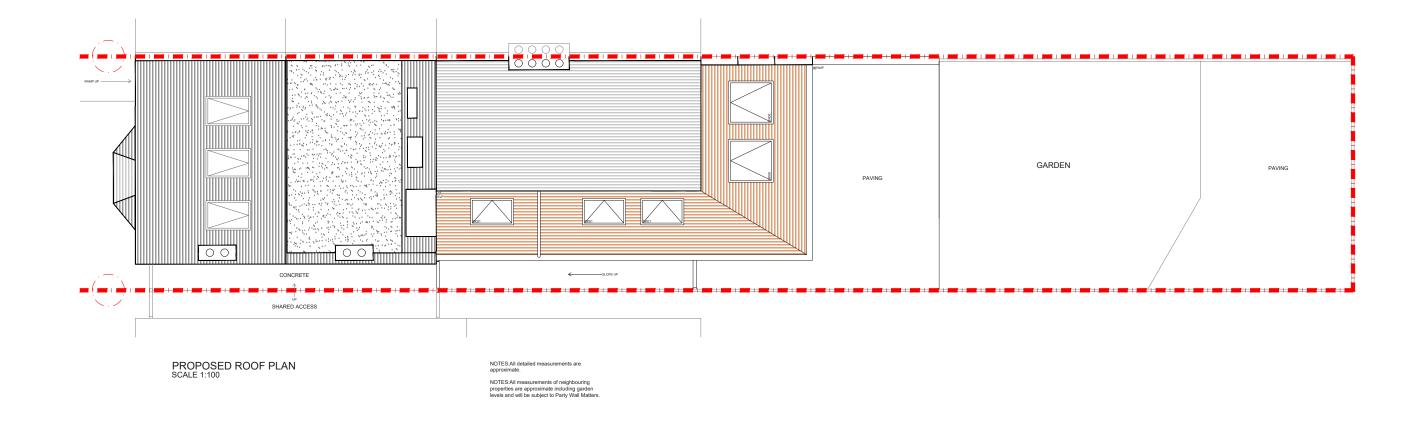

**Drawing Title**Proposed Roof Plan

Disclaimer

**Drawing No** 4PD - 02

**Revision** 

**Date Issued** 12/09/2022

**Notes** 

Meters at 1:100 - A3
0 1 2 3 4 5 6 7 8 9 10

| Project Address<br>Hitherfield Road, SW16       | Drawn |
|-------------------------------------------------|-------|
| Client<br>C & A                                 |       |
| Drawing Title Proposed Rear Elevation & Section |       |