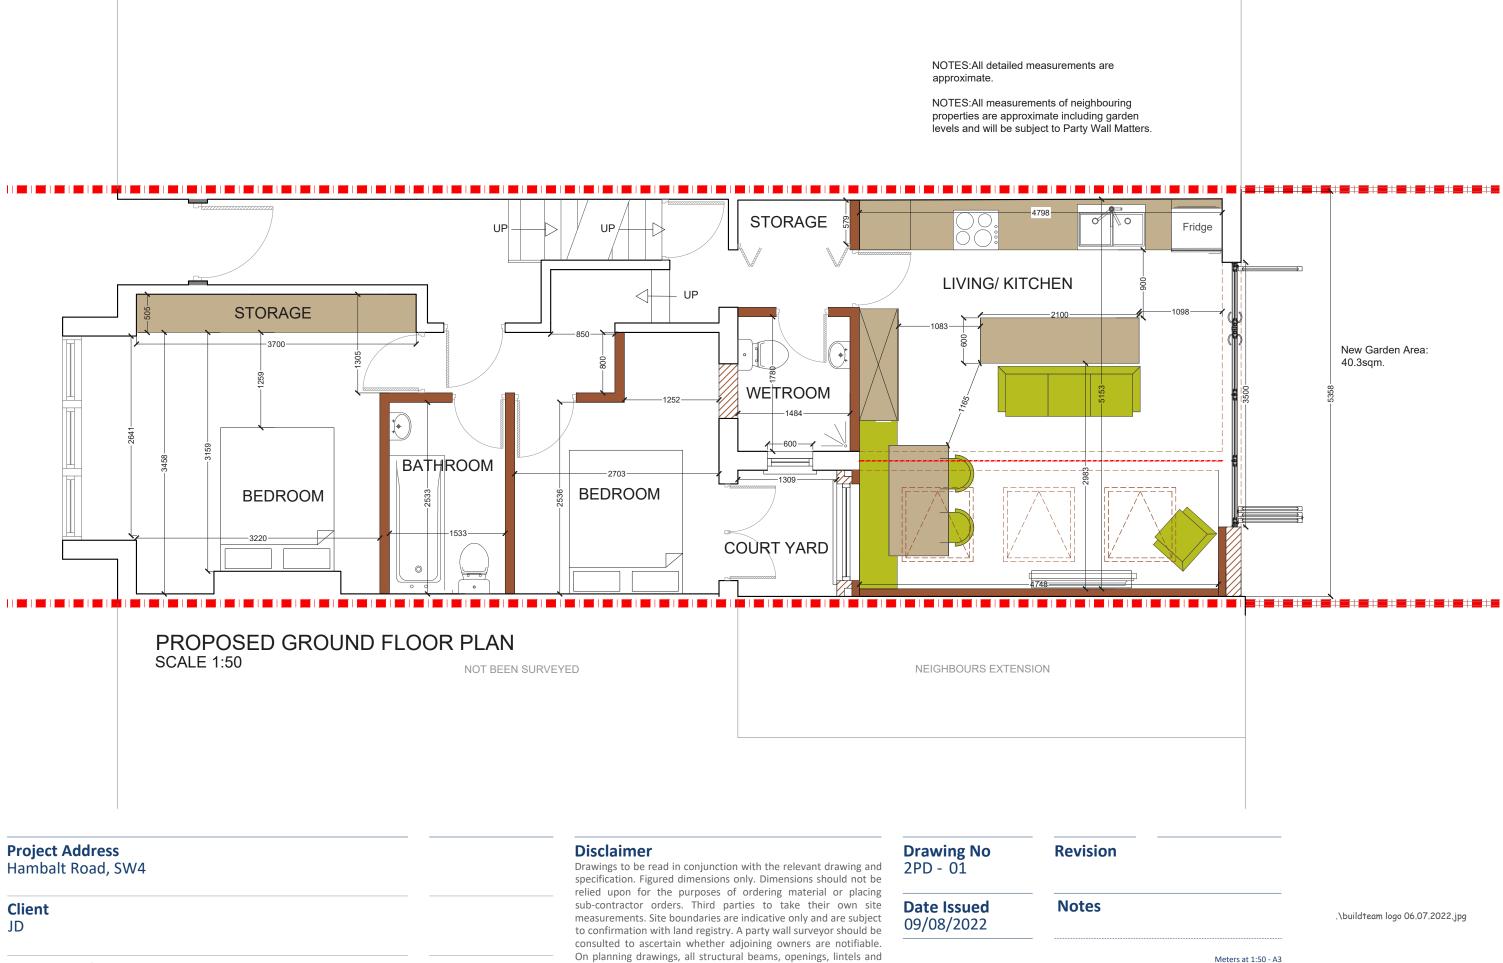

**Drawing Title** Proposed Ground Floor Plan

On planning drawings, all structural beams, openings, lintels and any other bearings are indicative and are subject to review from a structural engineer. All drawings are subject to onsite inspection.

## Disclaimer

Drawings to be read in conjunction with the relevant drawing and specification. Figured dimensions only. Dimensions should not be relied upon for the purposes of ordering material or placing sub-contractor orders. Third parties to take their own site measurements. Site boundaries are indicative only and are subject to confirmation with land registry. A party wall surveyor should be consulted to ascertain whether adjoining owners are notifiable. On planning drawings, all structural beams, openings, lintels and any other bearings are indicative and are subject to review from a structural engineer. All drawings are subject to onsite inspection.