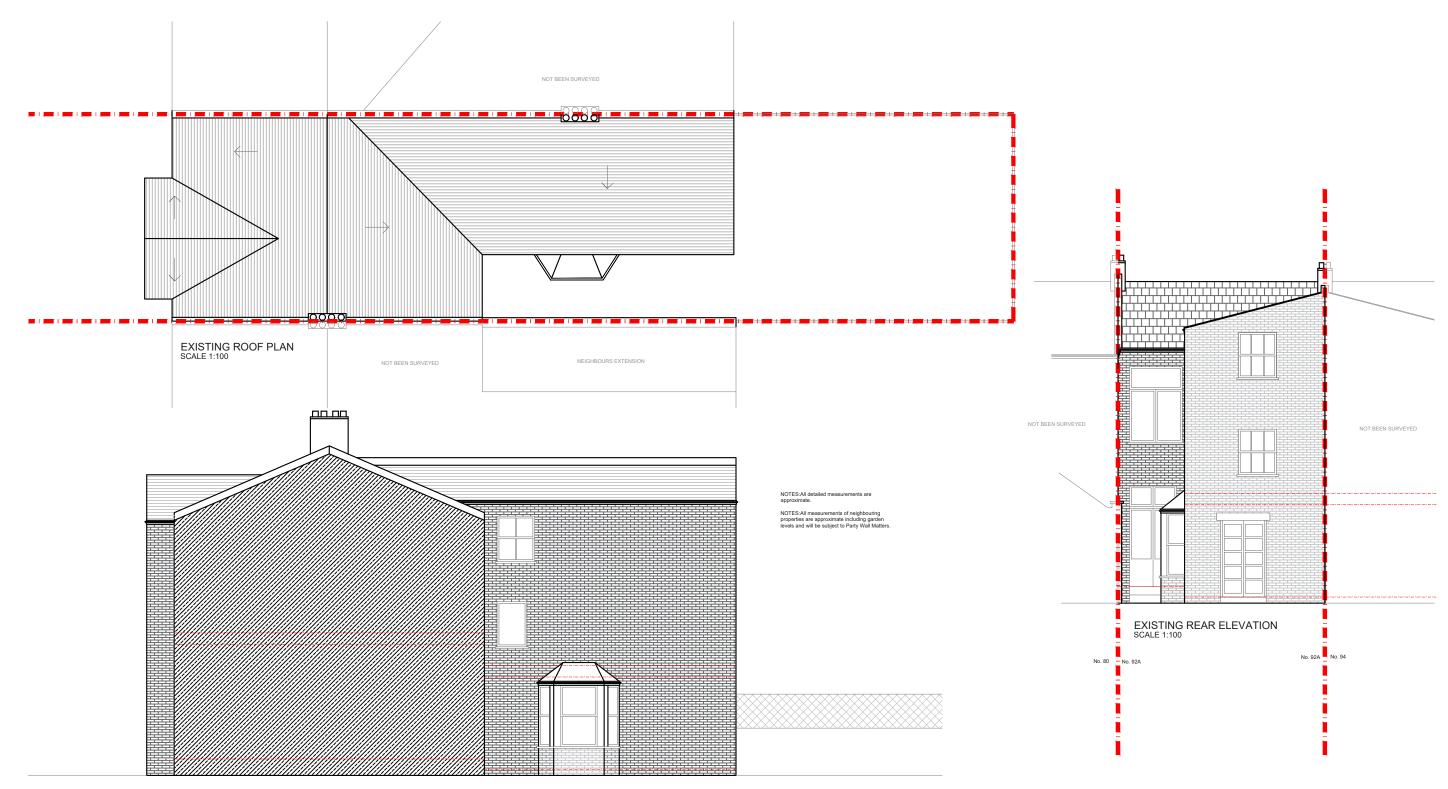

4.5

EXISTING SIDE ELEVATION SCALE 1:100

## Project Address Hambalt Road, SW4

**Client** JD

**Drawing Title** Proposed Roof Plan, Rear & Side Elevation

## Disclaimer

Drawings to be read in conjunction with the relevant drawing and specification. Figured dimensions only. Dimensions should not be relied upon for the purposes of ordering material or placing sub-contractor orders. Third parties to take their own site measurements. Site boundaries are indicative only and are subject to confirmation with land registry. A party wall surveyor should be consulted to ascertain whether adjoining owners are notifiable. On planning drawings, all structural beams, openings, lintels and any other bearings are indicative and are subject to review from a structural engineer. All drawings are subject to onsite inspection.