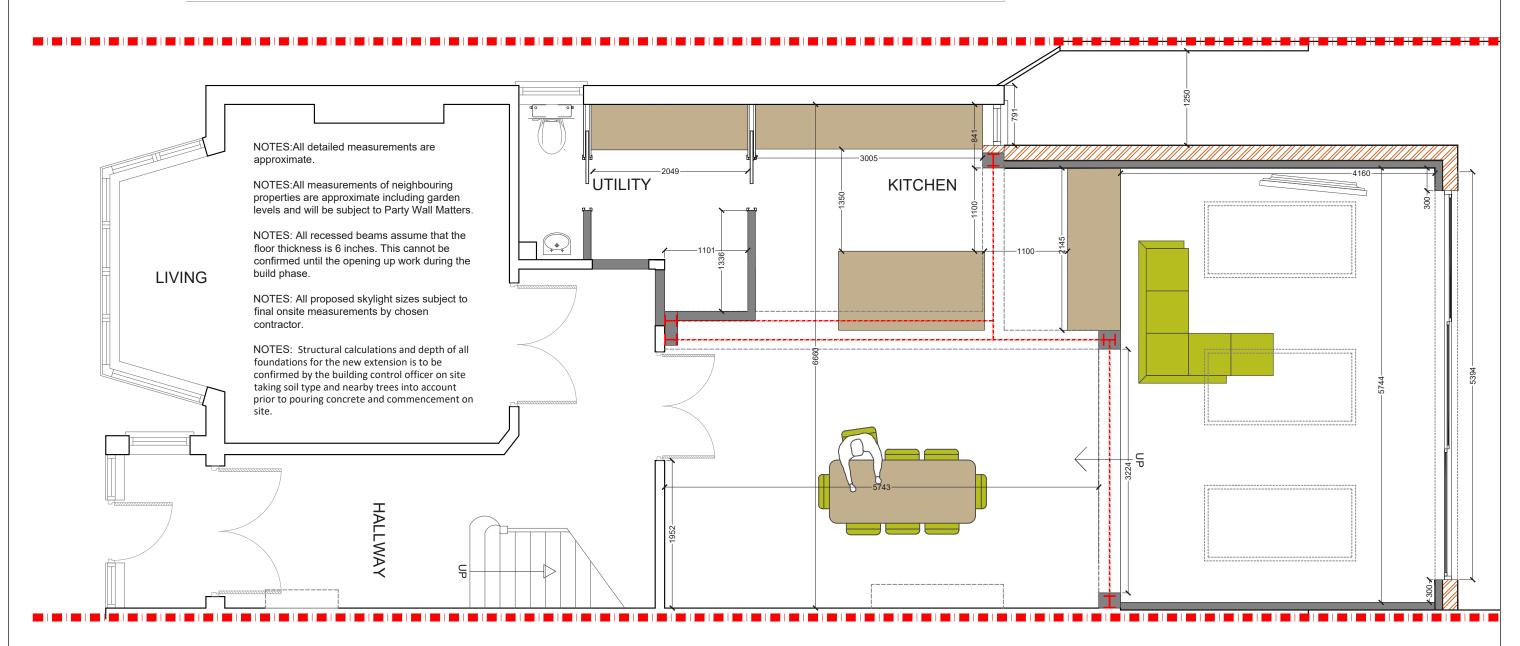

## PROPOSED GROUND FLOOR PLAN SCALE 1:50

| REV. | DATE | NOTES | LF | PROJECT ADDRESS  GERARD ROAD SW13  SCALE |      | 1:50@A3 |   | 1:50@A3 |        | 1:50@A3   |        | DRA | WING NO. $P-0$ |     |   |  |
|------|------|-------|----|------------------------------------------|------|---------|---|---------|--------|-----------|--------|-----|----------------|-----|---|--|
|      |      |       |    |                                          | DATE |         |   | 2       | 25-06- | -2021     |        |     |                | •   |   |  |
|      |      |       |    | PROPOSED GROUND FLOOR PLAN               | 0    | 0.5     | 1 | 1.5     | 2      | 2.5       | 3      | 3.5 | 4              | 4.5 | 5 |  |
|      |      |       |    |                                          |      |         |   |         | Mete   | ers @ 1:5 | 60@ A3 |     |                |     | · |  |