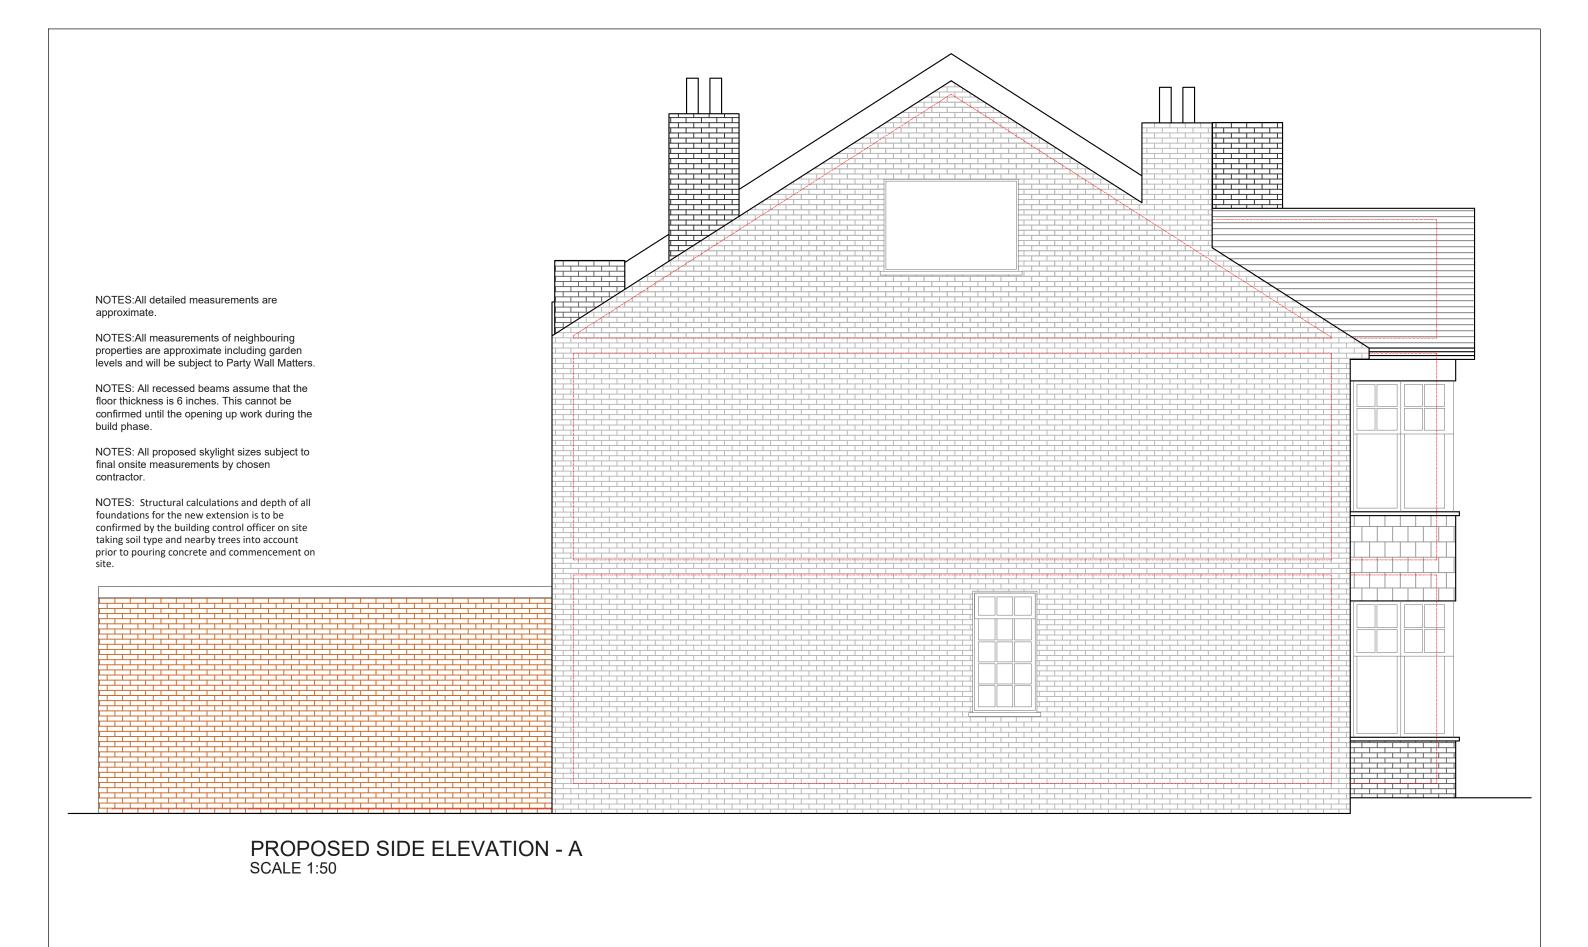

| REV. | DATE | NOTES | CLIENT | PROJECT ADDRESS         | SCALE |                   | DRAWING NO. |
|------|------|-------|--------|-------------------------|-------|-------------------|-------------|
|      |      |       | LF     | GERARD ROAD SW13        |       | 1:50@A3           | P- 03       |
|      |      |       |        |                         | DATE  | 25-06-2021        | 1 - 03      |
|      |      |       |        | DRAWING TITLE           | 0 0.5 | 1 1.5 2 2.5 3     | 3.5 4 4.5 5 |
|      |      |       |        | PROPOSED SIDE ELEVATION |       |                   |             |
|      |      |       |        | - A                     |       | Meters @ 1:50@ A3 |             |