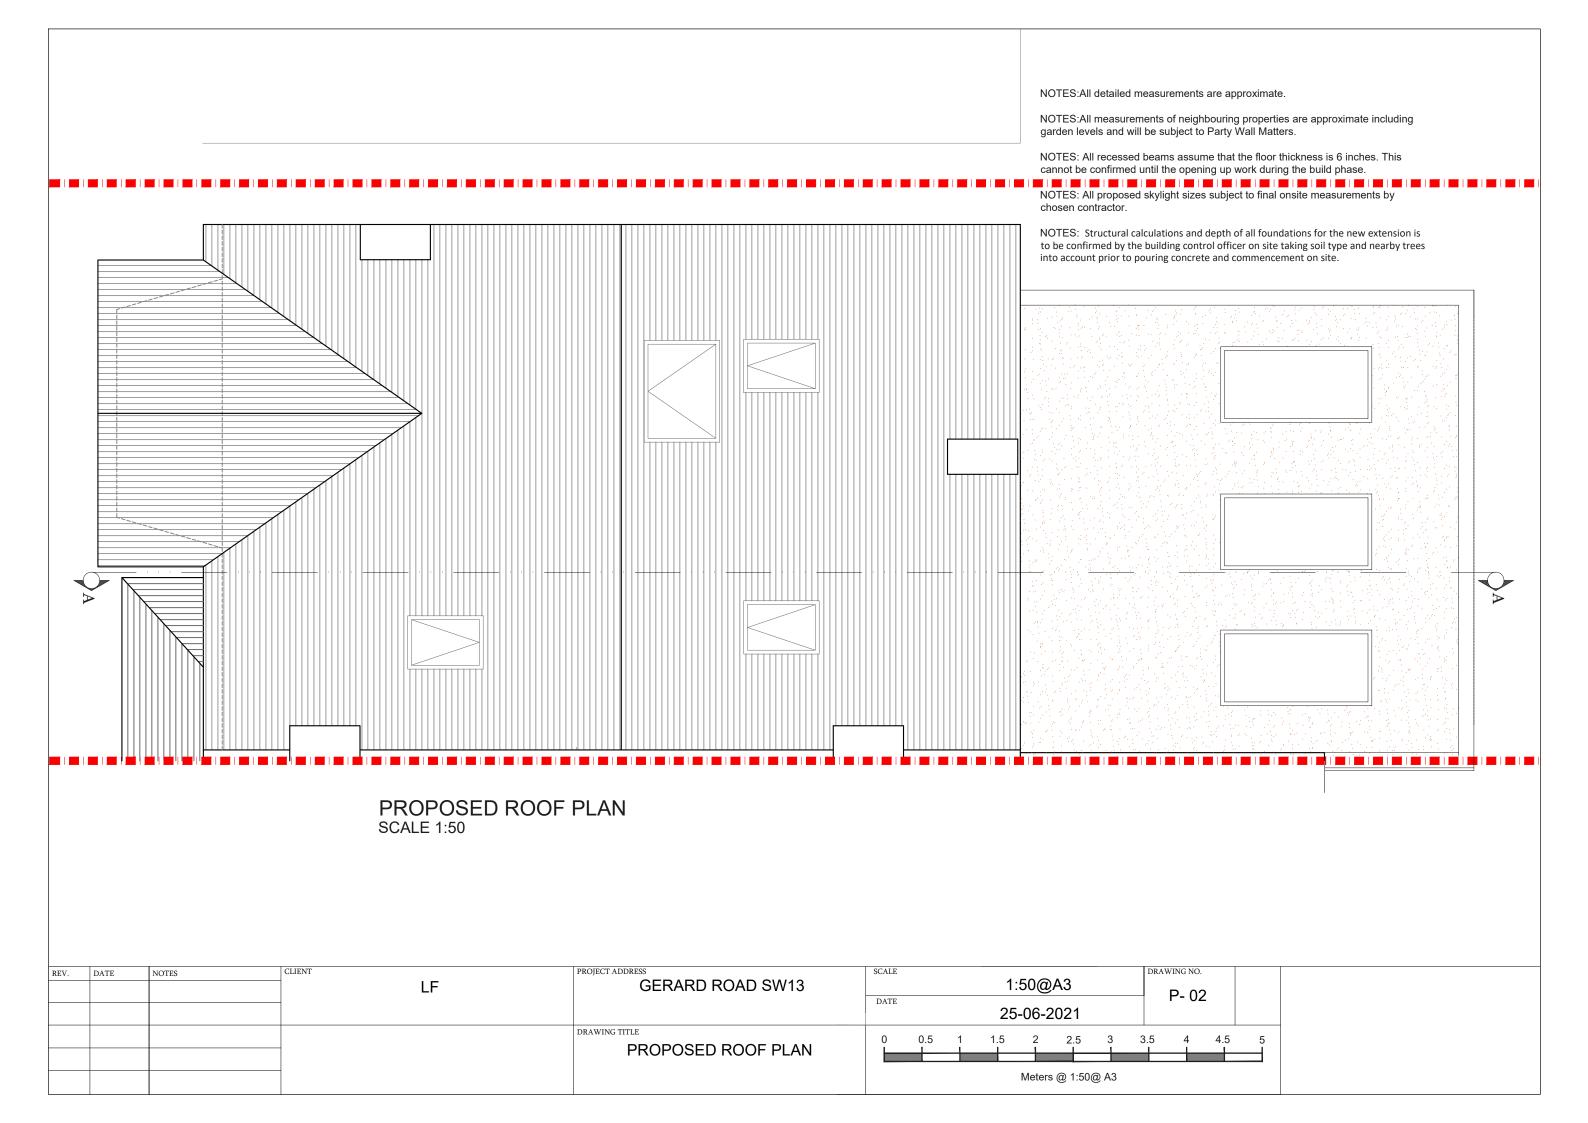

GERARD ROAD SW13  SCALE |      | 1:50@A3 |   | 1:50@A3 |        | 1:50@A3   |        | DRA | WING NO. $P-0$ |     |   |  |
|------|------|-------|----|------------------------------------------|------|---------|---|---------|--------|-----------|--------|-----|----------------|-----|---|--|
|      |      |       |    |                                          | DATE |         |   | 2       | 25-06- | -2021     |        |     |                | •   |   |  |
|      |      |       |    | PROPOSED GROUND FLOOR PLAN               | 0    | 0.5     | 1 | 1.5     | 2      | 2.5       | 3      | 3.5 | 4              | 4.5 | 5 |  |
|      |      |       |    |                                          |      |         |   |         | Mete   | ers @ 1:5 | 60@ A3 |     |                |     | · |  |





| REV. | DATE | NOTES | CLIENT | PROJECT ADDRESS         | SCALE |                   | DRAWING NO. |
|------|------|-------|--------|-------------------------|-------|-------------------|-------------|
|      |      |       | LF     | GERARD ROAD SW13        |       | 1:50@A3           | P- 03       |
|      |      |       |        |                         | DATE  | 25-06-2021        | 1 - 03      |
|      |      |       |        | DRAWING TITLE           | 0 0.5 | 1 1.5 2 2.5 3     | 3.5 4 4.5 5 |
|      |      |       |        | PROPOSED SIDE ELEVATION |       |                   |             |
|      |      |       |        | - A                     |       | Meters @ 1:50@ A3 |             |