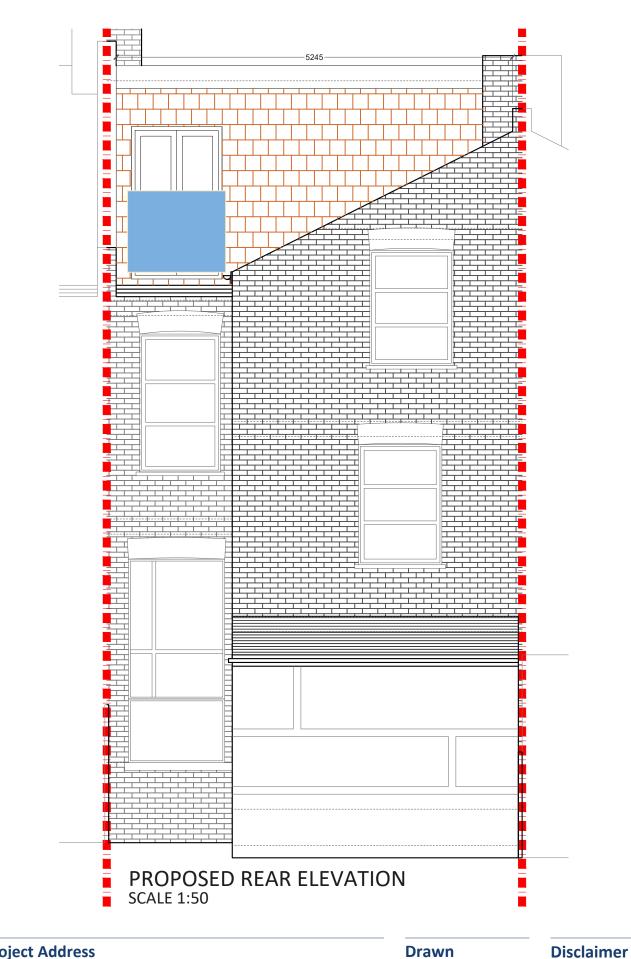

## **Project Address**

Gleneagle Road, London SW16

Client BS

Drawing Title Proposed Front and Rear elevation Drawn SD

Drawings to be read in conjunction with the relevant drawing and specification. Figured dimensions only. Dimensions should not be relied upon for the purposes of ordering material or placing

sub-contractor orders. Third parties to take their own site

measurements. Site boundaries are indicative only and are subject

to confirmation with land registry. A party wall surveyor should be

consulted to ascertain whether adjoining owners are notifiable. On planning drawings, all structural beams, openings, lintels and

any other bearings are indicative and are subject to review from a

structural engineer. All drawings are subject to onsite inspection.

Checked DA

Approved DA