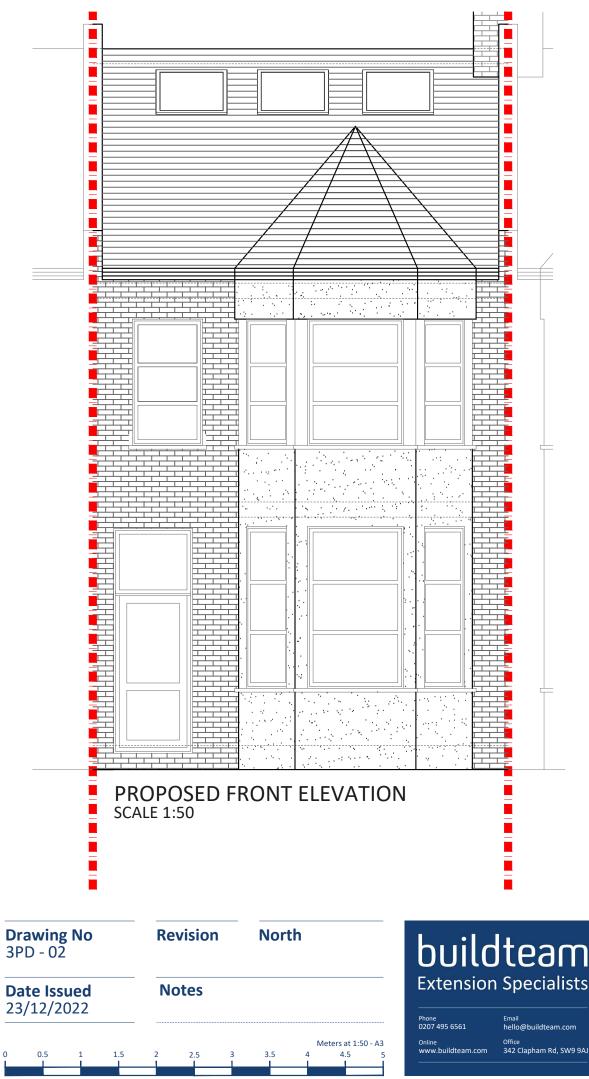

## **Project Address**

Gleneagle Road, London SW16

Client BS

Drawing Title Proposed Front and Rear elevation Drawn SD

Drawings to be read in conjunction with the relevant drawing and specification. Figured dimensions only. Dimensions should not be relied upon for the purposes of ordering material or placing

sub-contractor orders. Third parties to take their own site

measurements. Site boundaries are indicative only and are subject

to confirmation with land registry. A party wall surveyor should be

consulted to ascertain whether adjoining owners are notifiable. On planning drawings, all structural beams, openings, lintels and

any other bearings are indicative and are subject to review from a

structural engineer. All drawings are subject to onsite inspection.

Checked DA

Approved DA