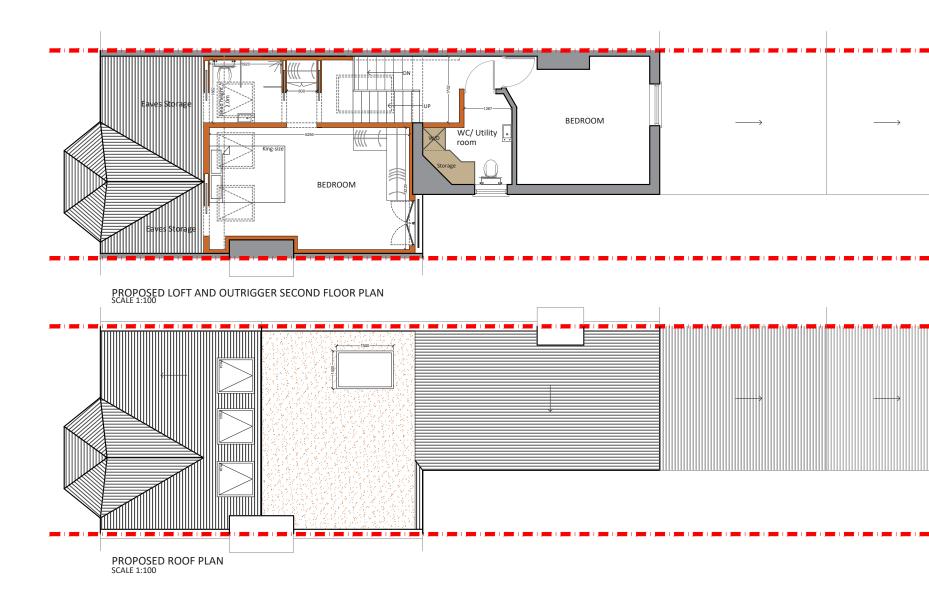

| Project | Address |
|---------|---------|
| CI      |         |

Gleneagle Road, London SW16

Client BS

**Drawing Title** Proposed Loft Plan Drawn SD

**Checked** DA

Approved DA