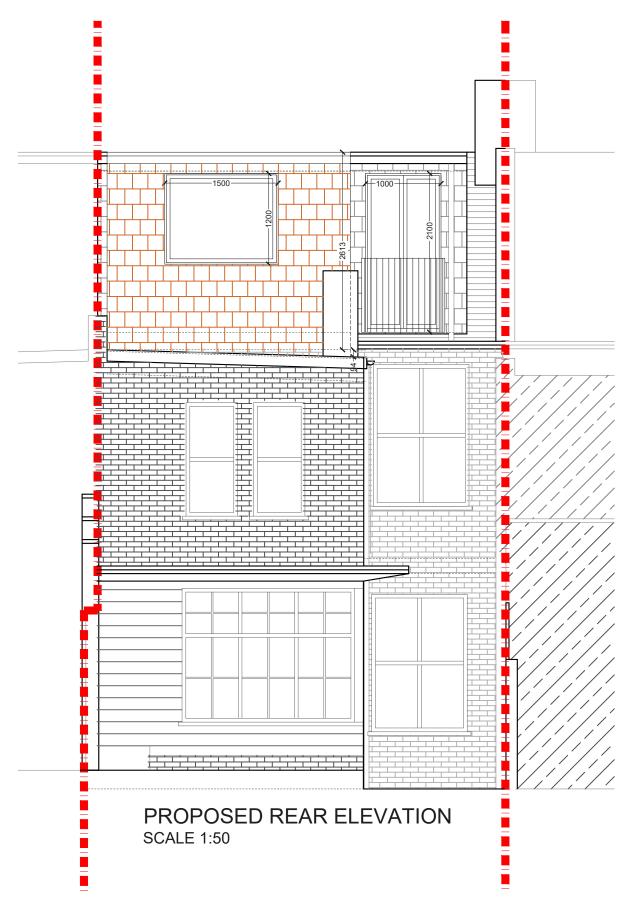

NOTES: All detailed measurements are approximate.

NOTES: All measurements of neighbouring properties are approximate including garden levels and will be subject to Party Wall Matters.

**Project Address**Fletcher Road, London W4

**Client** AS

**Drawing Title**Proposed Rear Elevation & Rear Section

**Drawn** 

**Checked** NA

**Approved** DA

Disclaimer

| Drawing No<br>3PD - 03        | Revision | North              |
|-------------------------------|----------|--------------------|
| <b>Date Issued</b> 28/10/2022 | Notes    |                    |
| 0 05 1 15                     | 2 25 2   | Meters at 1:50 - A |