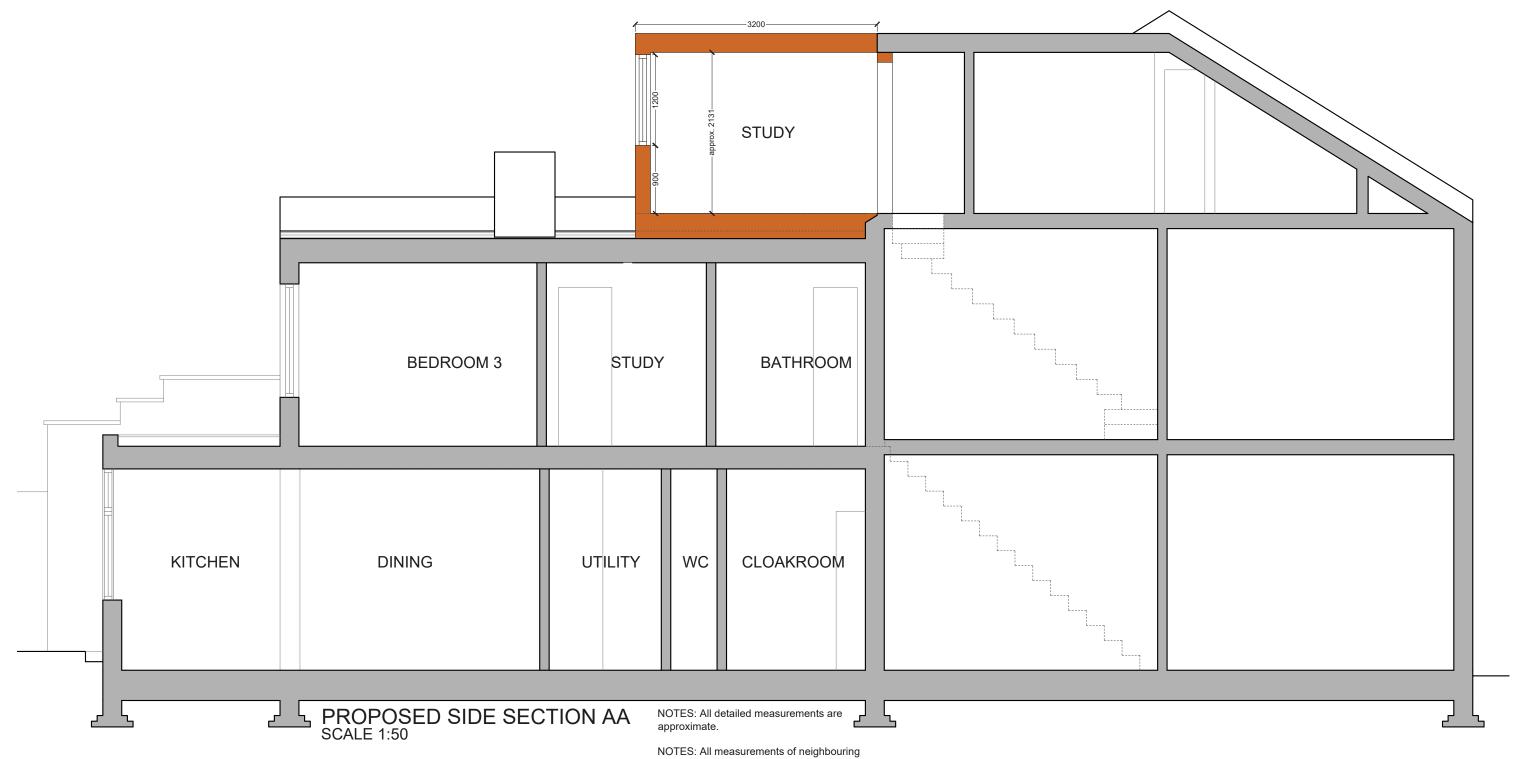

NOTES: All measurements of neighbouring properties are approximate including garden levels and will be subject to Party Wall Matters.

| Project Address<br>Fletcher Road, London W4 | Drawn                |
|---------------------------------------------|----------------------|
| Client<br>AS                                | <b>Checked</b><br>NA |
| Drawing Title Proposed Side Section AA      | <b>Approved</b> DA   |