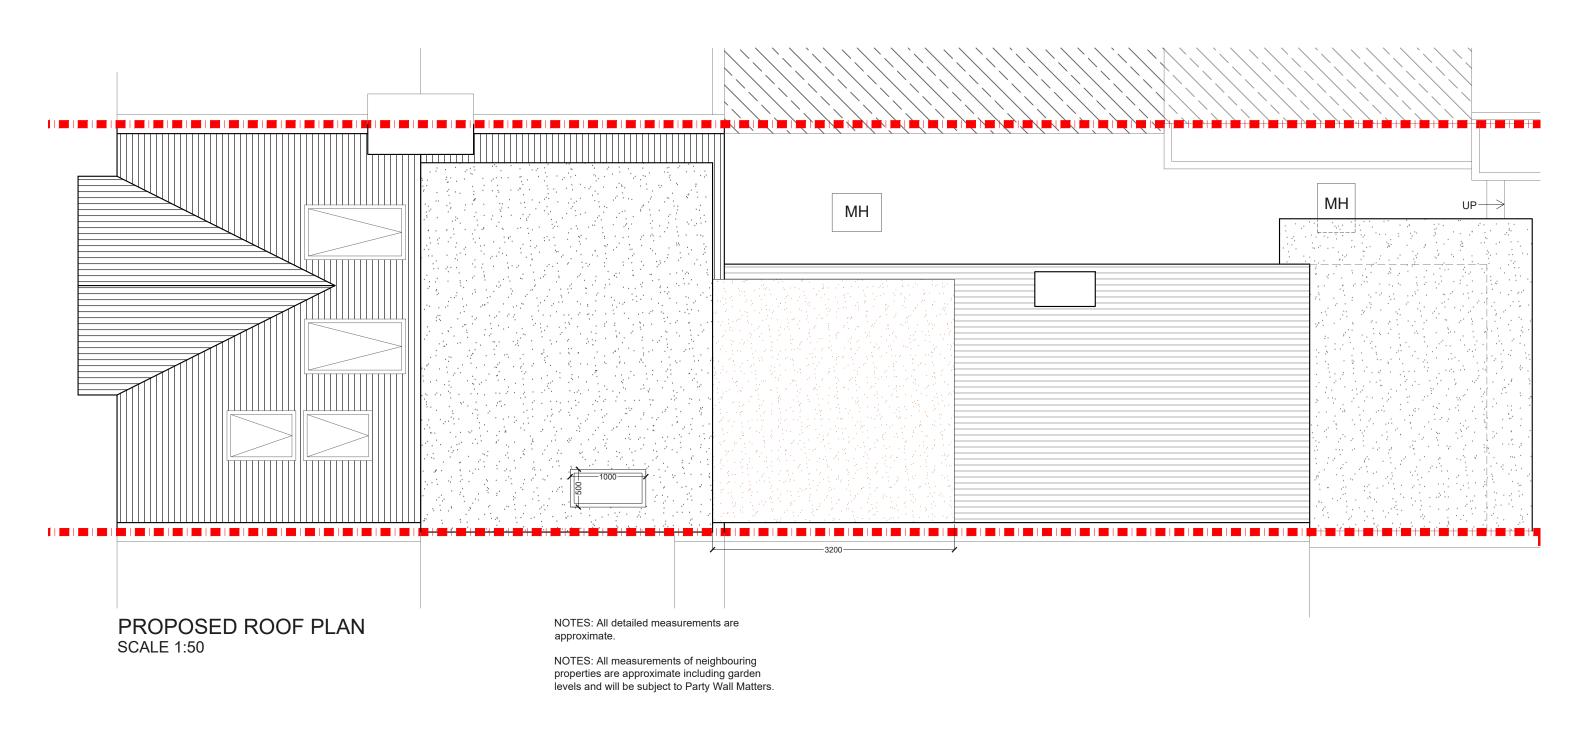

| <br>0 - A3     |
| 28                                                  | 0.5    | 022 | 1.5 | 2       | 2.5 | 3 3.5 | M<br>4 | eters at 1:5<br>4.5 | 0<br>- A3<br>5 |





NOTES: All detailed measurements are approximate.

NOTES: All measurements of neighbouring properties are approximate including garden levels and will be subject to Party Wall Matters.

**Project Address**Fletcher Road, London W4

**Client** AS

**Drawing Title**Proposed Rear Elevation & Rear Section

**Drawn** 

**Checked** NA

**Approved** DA

Disclaimer

| Drawing No<br>3PD - 03        | Revision | North              |
|-------------------------------|----------|--------------------|
| <b>Date Issued</b> 28/10/2022 | Notes    |                    |
| 0 05 1 15                     | 2 25 2   | Meters at 1:50 - A |







## Disclaimer

|                             | Drawing No<br>3PD - 02        |   |     | Revision North |      |    |     | h | •            |        |  |
|-----------------------------|-------------------------------|---|-----|----------------|------|----|-----|---|--------------|--------|--|
|                             | <b>Date Issued</b> 28/10/2022 |   |     | N              | otes |    |     |   |              |        |  |
| 0.5 1 1.5 2 2.5 3 3.5 4 4.5 |                               |   |     |                |      |    |     | M | eters at 1:5 | 0 - A3 |  |
|                             | 0.5                           | 1 | 1.5 | 2              | 2.5  | 3  | 3.5 | 4 | 4.5          | 5      |  |
|                             | 1                             |   |     |