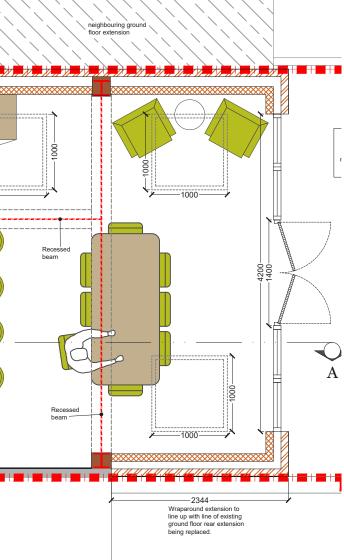

PROPOSED GROUND FLOOR PLAN SCALE 1:50

NOTES: All detailed measurements are approximate.

NOTES: All measurements of neighbouring properties are approximate including garden levels and will be subject to Party Wall Matters.

| <b>Project Address</b><br>Fletcher Road, London W4 | Drawn          | <b>Disclaimer</b><br>Drawings to be read in conjunction with the relevant drawing and specification. Figured dimensions only. Dimensions should not be relied upon for the purposes of ordering material or placing                                                        | <b>Drawir</b><br>3PD - ( |
|----------------------------------------------------|----------------|----------------------------------------------------------------------------------------------------------------------------------------------------------------------------------------------------------------------------------------------------------------------------|--------------------------|
| <b>Client</b><br>AS                                | Checked<br>NA  | sub-contractor orders. Third parties to take their own site<br>measurements. Site boundaries are indicative only and are subject<br>to confirmation with land registry. A party wall surveyor should be<br>consulted to ascertain whether adjoining owners are notifiable. | <b>Date Is</b><br>28/10/ |
| Drawing Title<br>Proposed Ground Floor Plan        | Approved<br>DA | On planning drawings, all structural beams, openings, lintels and<br>any other bearings are indicative and are subject to review from a<br>structural engineer. All drawings are subject to onsite inspection.                                                             | 0 0.5                    |

|                           | <b>Drawing No</b><br>3PD - 01 |   |       | Revision |     |   |  |
|---------------------------|-------------------------------|---|-------|----------|-----|---|--|
| Date Issued<br>28/10/2022 |                               |   | Notes |          |     |   |  |
| 0                         | 0.5                           | 1 | 1.5   | 2        | 2.5 | 3 |  |