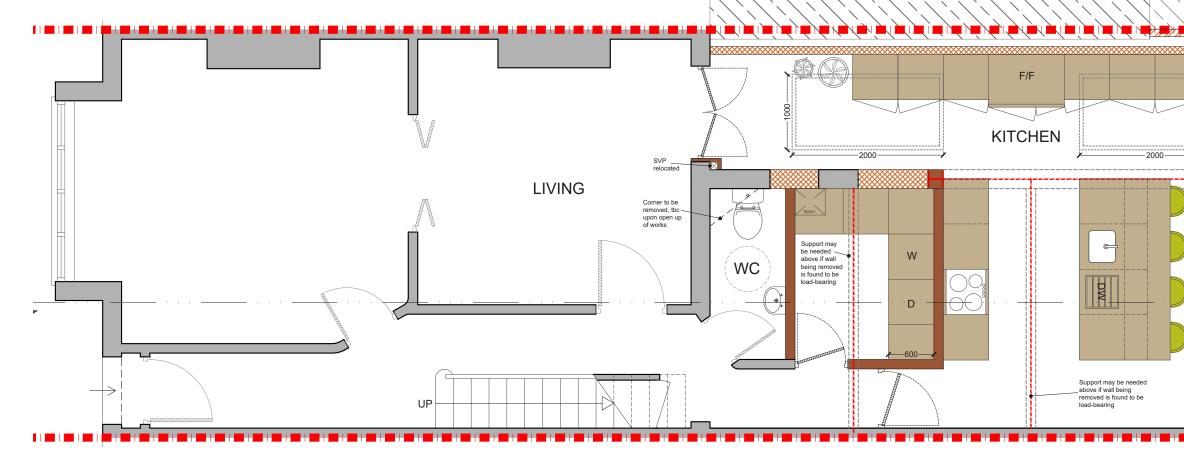

PROPOSED GROUND FLOOR PLAN SCALE 1:50

NOTES: All detailed measurements are approximate.

NOTES: All measurements of neighbouring properties are approximate including garden levels and will be subject to Party Wall Matters.

| <b>Project Address</b><br>Fletcher Road, London W4 | Drawn          | <b>Disclaimer</b><br>Drawings to be read in conjunction with the relevant drawing and specification. Figured dimensions only. Dimensions should not be relied upon for the purposes of ordering material or placing                                                        | <b>Drawir</b><br>3PD - ( |
|----------------------------------------------------|----------------|----------------------------------------------------------------------------------------------------------------------------------------------------------------------------------------------------------------------------------------------------------------------------|--------------------------|
| <b>Client</b><br>AS                                | Checked<br>NA  | sub-contractor orders. Third parties to take their own site<br>measurements. Site boundaries are indicative only and are subject<br>to confirmation with land registry. A party wall surveyor should be<br>consulted to ascertain whether adjoining owners are notifiable. | <b>Date Is</b><br>28/10/ |
| Drawing Title<br>Proposed Ground Floor Plan        | Approved<br>DA | On planning drawings, all structural beams, openings, lintels and<br>any other bearings are indicative and are subject to review from a<br>structural engineer. All drawings are subject to onsite inspection.                                                             | 0 0.5                    |

|                           | <b>Drawing No</b><br>3PD - 01 |   |       | Revision |     |   |  |
|---------------------------|-------------------------------|---|-------|----------|-----|---|--|
| Date Issued<br>28/10/2022 |                               |   | Notes |          |     |   |  |
| 0                         | 0.5                           | 1 | 1.5   | 2        | 2.5 | 3 |  |