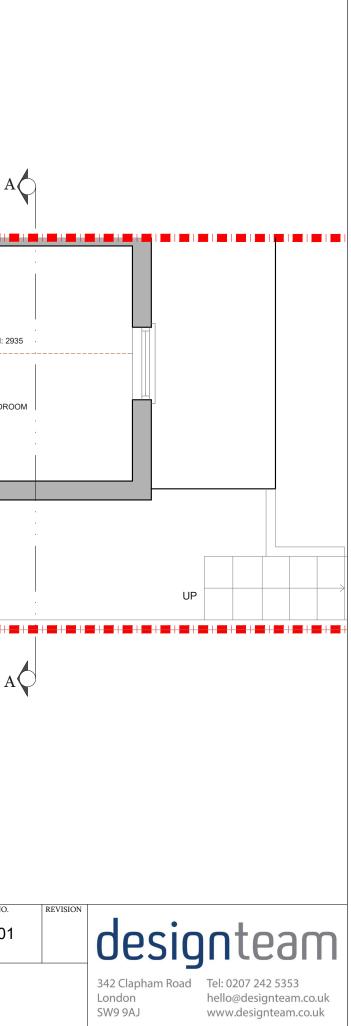

|                                                                                                                                                                                                                                                                                                                                                                                                                                                                                                                                                                                                                                                                                                                                                                                                                                                                                                                                                                                                                                                                                                                                                                                                                                                                                                                                                                                                                                                                                                                                                                                                                                                                                                                                                                                                                                                                                                                                                                                                                                                                       |                    |                                                        | Chimney removed     | Α                                  |
|-----------------------------------------------------------------------------------------------------------------------------------------------------------------------------------------------------------------------------------------------------------------------------------------------------------------------------------------------------------------------------------------------------------------------------------------------------------------------------------------------------------------------------------------------------------------------------------------------------------------------------------------------------------------------------------------------------------------------------------------------------------------------------------------------------------------------------------------------------------------------------------------------------------------------------------------------------------------------------------------------------------------------------------------------------------------------------------------------------------------------------------------------------------------------------------------------------------------------------------------------------------------------------------------------------------------------------------------------------------------------------------------------------------------------------------------------------------------------------------------------------------------------------------------------------------------------------------------------------------------------------------------------------------------------------------------------------------------------------------------------------------------------------------------------------------------------------------------------------------------------------------------------------------------------------------------------------------------------------------------------------------------------------------------------------------------------|--------------------|--------------------------------------------------------|---------------------|------------------------------------|
|                                                                                                                                                                                                                                                                                                                                                                                                                                                                                                                                                                                                                                                                                                                                                                                                                                                                                                                                                                                                                                                                                                                                                                                                                                                                                                                                                                                                                                                                                                                                                                                                                                                                                                                                                                                                                                                                                                                                                                                                                                                                       |                    | H: 2654                                                | H: 2230<br>BATHROOM | H: 293<br>BEDROO                   |
|                                                                                                                                                                                                                                                                                                                                                                                                                                                                                                                                                                                                                                                                                                                                                                                                                                                                                                                                                                                                                                                                                                                                                                                                                                                                                                                                                                                                                                                                                                                                                                                                                                                                                                                                                                                                                                                                                                                                                                                                                                                                       | PROPOSED FIRST FLO | OR PLAN                                                |                     | A                                  |
| REV.     DATE     NOTES       Image: Constraint of the second se | CLIENT SS          | PROJECT ADDRESS SE18 DRAWING TITLE PROPOSED FIRST PLAN |                     | DRAWN DRAWING NO.<br>CHECKED P- 01 |