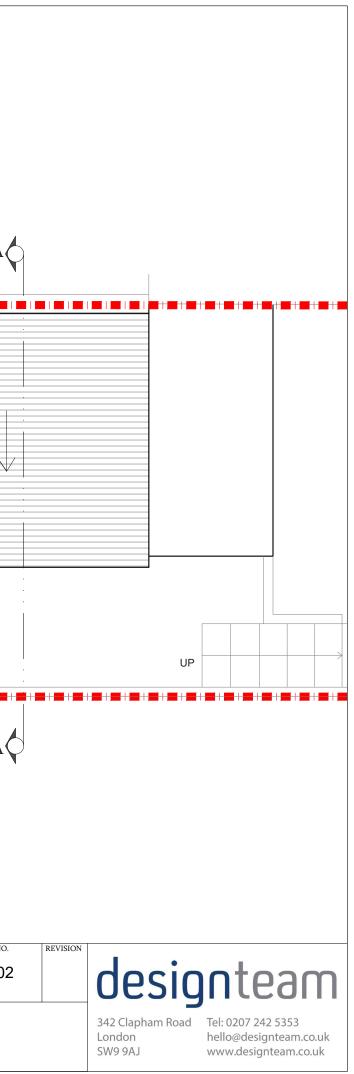

|      |      |       |                   |                                              |                |       |         | A           |
|------|------|-------|-------------------|----------------------------------------------|----------------|-------|---------|-------------|
|      |      |       | 1158mm head he    |                                              | BED<br>Double  |       |         |             |
|      |      | UP    |                   |                                              |                |       |         |             |
|      |      |       | PROPOSED LOFT FLO | DOR PLAN                                     |                |       |         | A           |
| REV. | DATE | NOTES | CLIENT            | PROJECT ADDRESS                              | NORTH<br>POINT | SCALE | DRAWN   | DRAWING NO. |
|      |      |       | SS                | SE18                                         | POINT          |       | CHECKED | P- 02       |
|      |      |       |                   | DRAWING TITLE<br>PROPOSED LOFT FLOOI<br>PLAN | R              |       |         |             |