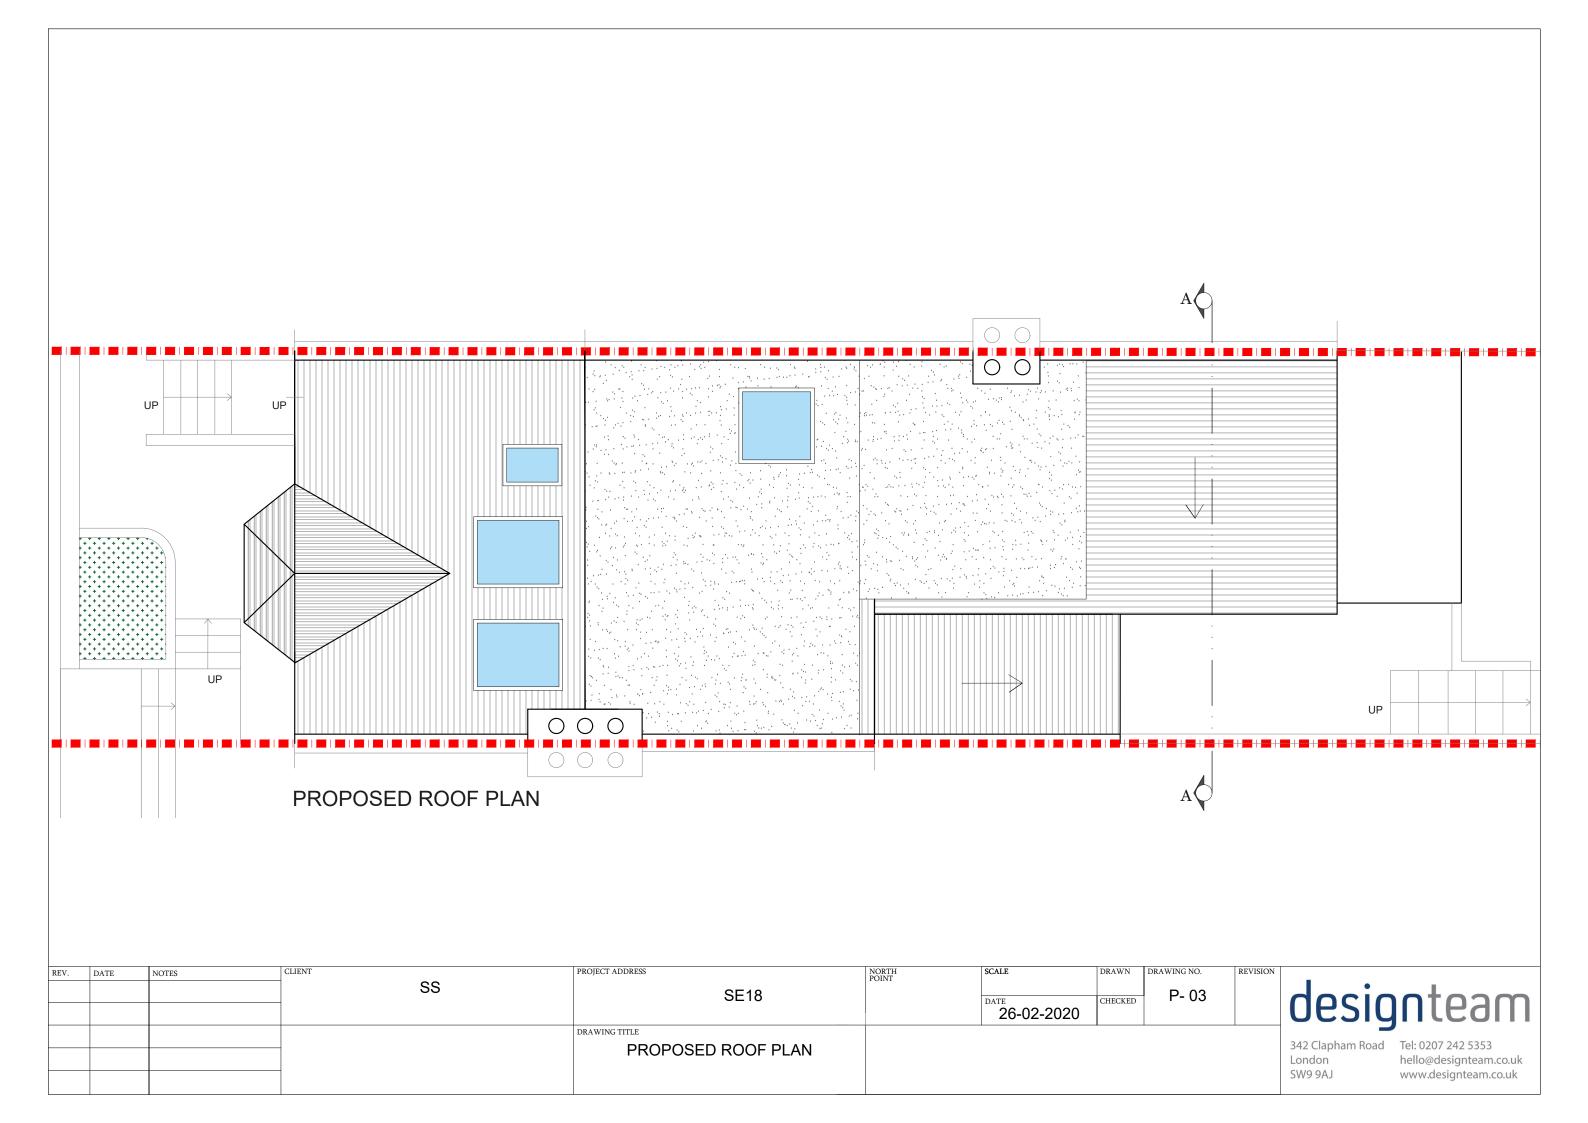

|                                                                                                                                                                                                                                                                                                                                                                                                                                                                                                                                                                                                                                                                                                                                                                                                                                                                                                                                                                                                                                                                                                                                                                                                                                                                                                                                                                                                                                                                                                                                                                                                                                                                                                                                                                                                                                                                                                                                                                                                                                                                       |                    |                                                        | Chimney removed     | Α                                  |
|-----------------------------------------------------------------------------------------------------------------------------------------------------------------------------------------------------------------------------------------------------------------------------------------------------------------------------------------------------------------------------------------------------------------------------------------------------------------------------------------------------------------------------------------------------------------------------------------------------------------------------------------------------------------------------------------------------------------------------------------------------------------------------------------------------------------------------------------------------------------------------------------------------------------------------------------------------------------------------------------------------------------------------------------------------------------------------------------------------------------------------------------------------------------------------------------------------------------------------------------------------------------------------------------------------------------------------------------------------------------------------------------------------------------------------------------------------------------------------------------------------------------------------------------------------------------------------------------------------------------------------------------------------------------------------------------------------------------------------------------------------------------------------------------------------------------------------------------------------------------------------------------------------------------------------------------------------------------------------------------------------------------------------------------------------------------------|--------------------|--------------------------------------------------------|---------------------|------------------------------------|
|                                                                                                                                                                                                                                                                                                                                                                                                                                                                                                                                                                                                                                                                                                                                                                                                                                                                                                                                                                                                                                                                                                                                                                                                                                                                                                                                                                                                                                                                                                                                                                                                                                                                                                                                                                                                                                                                                                                                                                                                                                                                       |                    | H: 2654                                                | H: 2230<br>BATHROOM | H: 293<br>BEDROO                   |
|                                                                                                                                                                                                                                                                                                                                                                                                                                                                                                                                                                                                                                                                                                                                                                                                                                                                                                                                                                                                                                                                                                                                                                                                                                                                                                                                                                                                                                                                                                                                                                                                                                                                                                                                                                                                                                                                                                                                                                                                                                                                       | PROPOSED FIRST FLO | OR PLAN                                                |                     | A                                  |
| REV.     DATE     NOTES       Image: Constraint of the second se | CLIENT SS          | PROJECT ADDRESS SE18 DRAWING TITLE PROPOSED FIRST PLAN |                     | DRAWN DRAWING NO.<br>CHECKED P- 01 |