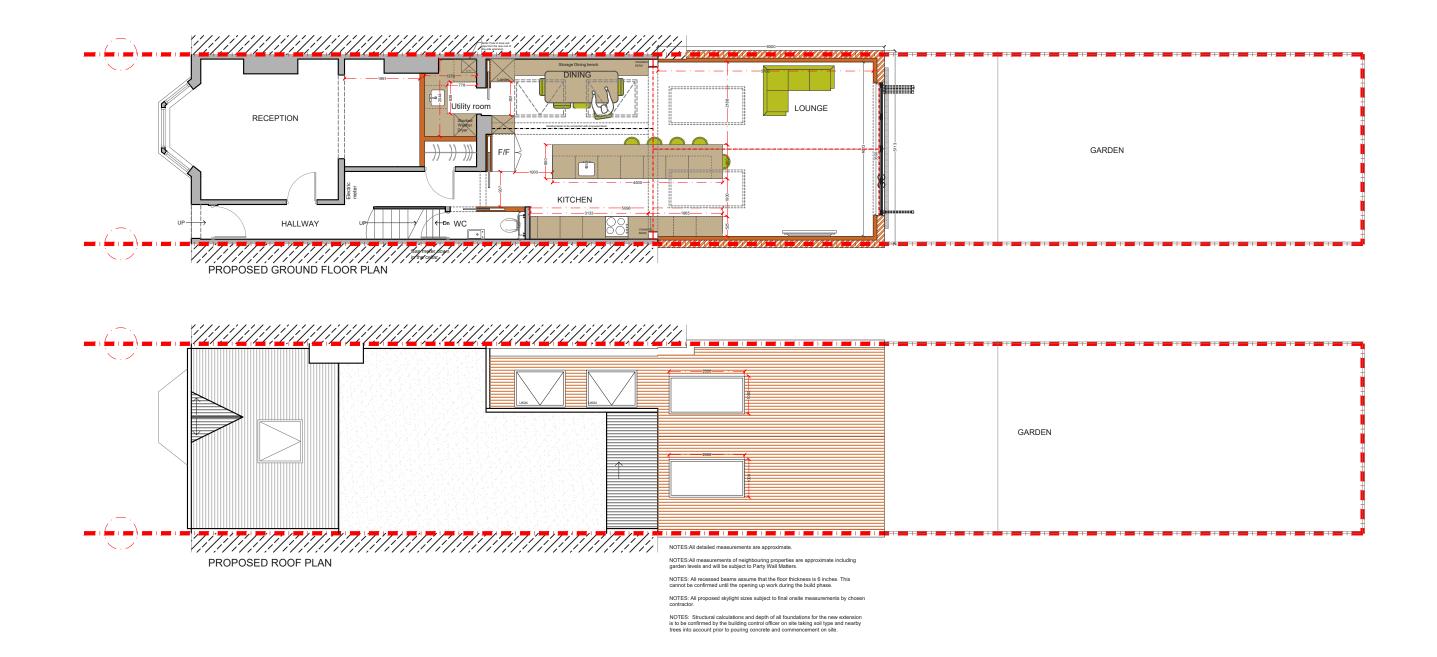

## **Project Address** Earlsfield Road, SW18

Client AK

**Drawing Title** Proposed Ground Floor Plan and Roof Plan