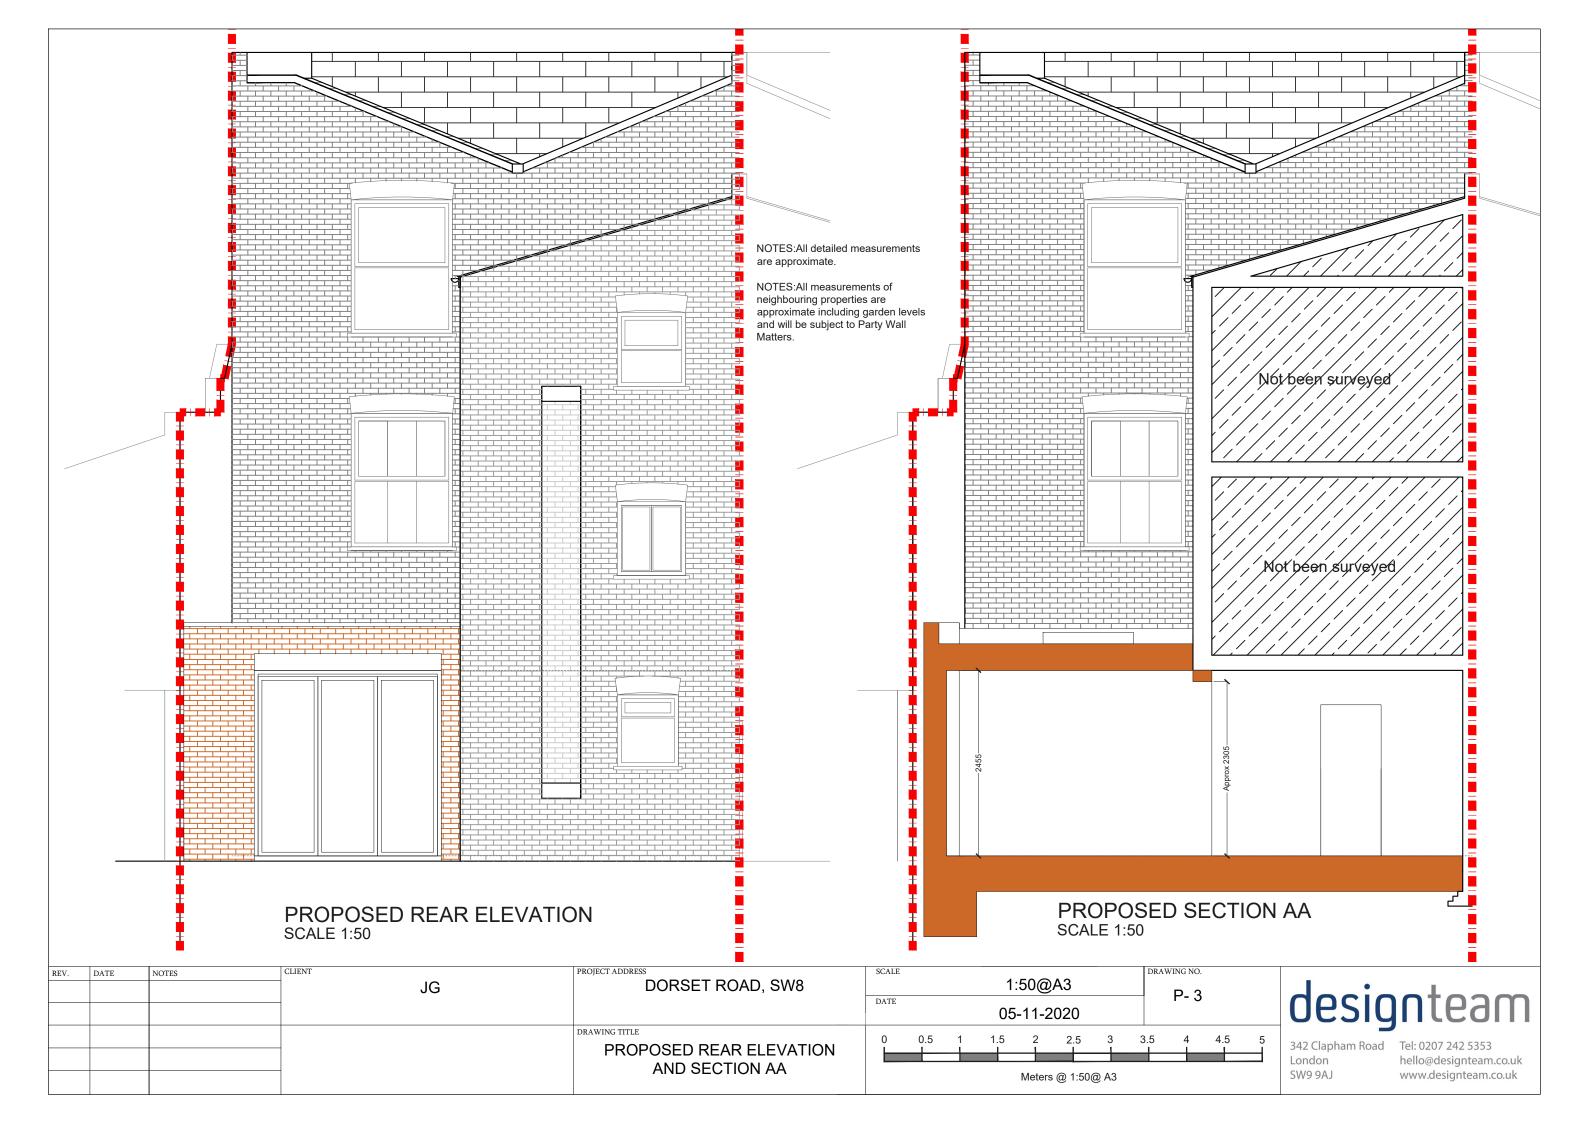

|   |     |   |     |   | DRAW |  |  |
|------|------|-------|---------------|-------------------------------------|-------------------|-----|---|-----|---|-----|---|-----|---|------|--|--|
|      |      |       | JG            | DORSET ROAD, SW8                    | 1:50@A3           |     |   |     |   |     |   |     |   |      |  |  |
|      |      |       |               | DATE 05-11-2020                     |                   |     |   |     |   | F   |   |     |   |      |  |  |
|      |      |       | _             | DRAWING TITLE<br>PROPOSED ROOF PLAN | 0                 | 0.5 | 1 | 1.5 | 2 | 2.5 | 3 | 3.5 | 4 |      |  |  |
|      |      |       | -             |                                     | Meters @ 1:50@ A3 |     |   |     |   |     |   |     |   |      |  |  |