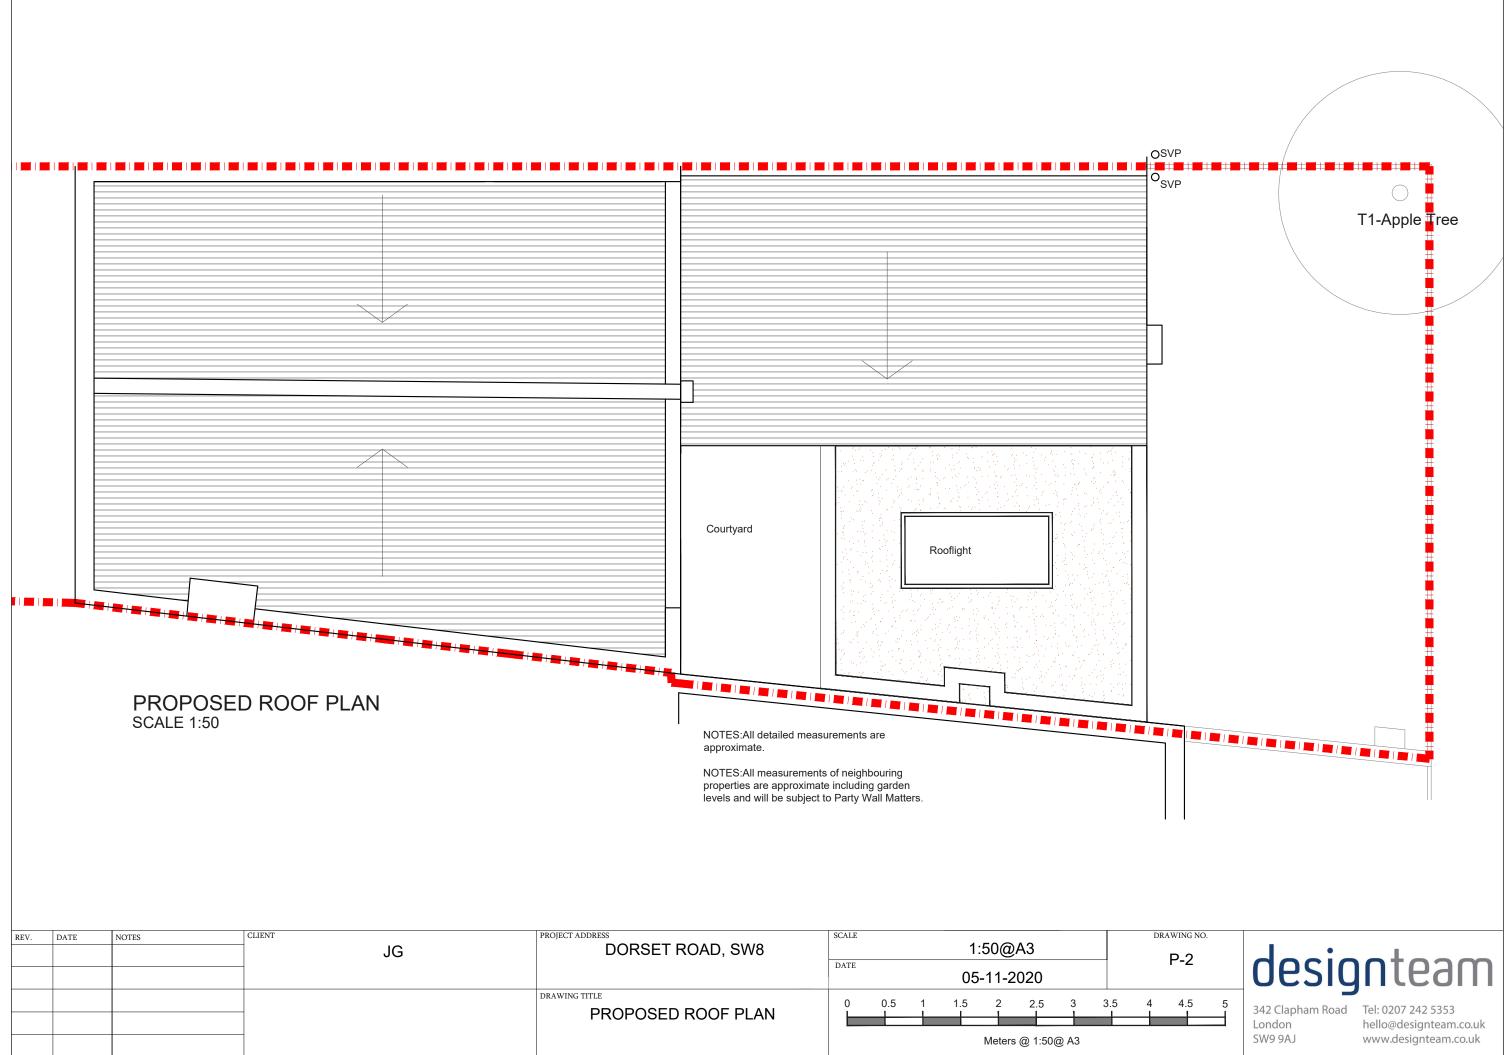

| REV. | DATE | NOTES | CLIENT PROJEC | PROJECT ADDRESS                     | SCALE             |     |   |     |   |     |   |     |   | DRAW |  |  |
|------|------|-------|---------------|-------------------------------------|-------------------|-----|---|-----|---|-----|---|-----|---|------|--|--|
|      |      |       | JG            | DORSET ROAD, SW8                    | 1:50@A3           |     |   |     |   |     |   |     |   |      |  |  |
|      |      |       |               | DATE 05-11-2020                     |                   |     |   |     |   | F   |   |     |   |      |  |  |
|      |      |       | _             | DRAWING TITLE<br>PROPOSED ROOF PLAN | 0                 | 0.5 | 1 | 1.5 | 2 | 2.5 | 3 | 3.5 | 4 |      |  |  |
|      |      |       | -             |                                     | Meters @ 1:50@ A3 |     |   |     |   |     |   |     |   |      |  |  |