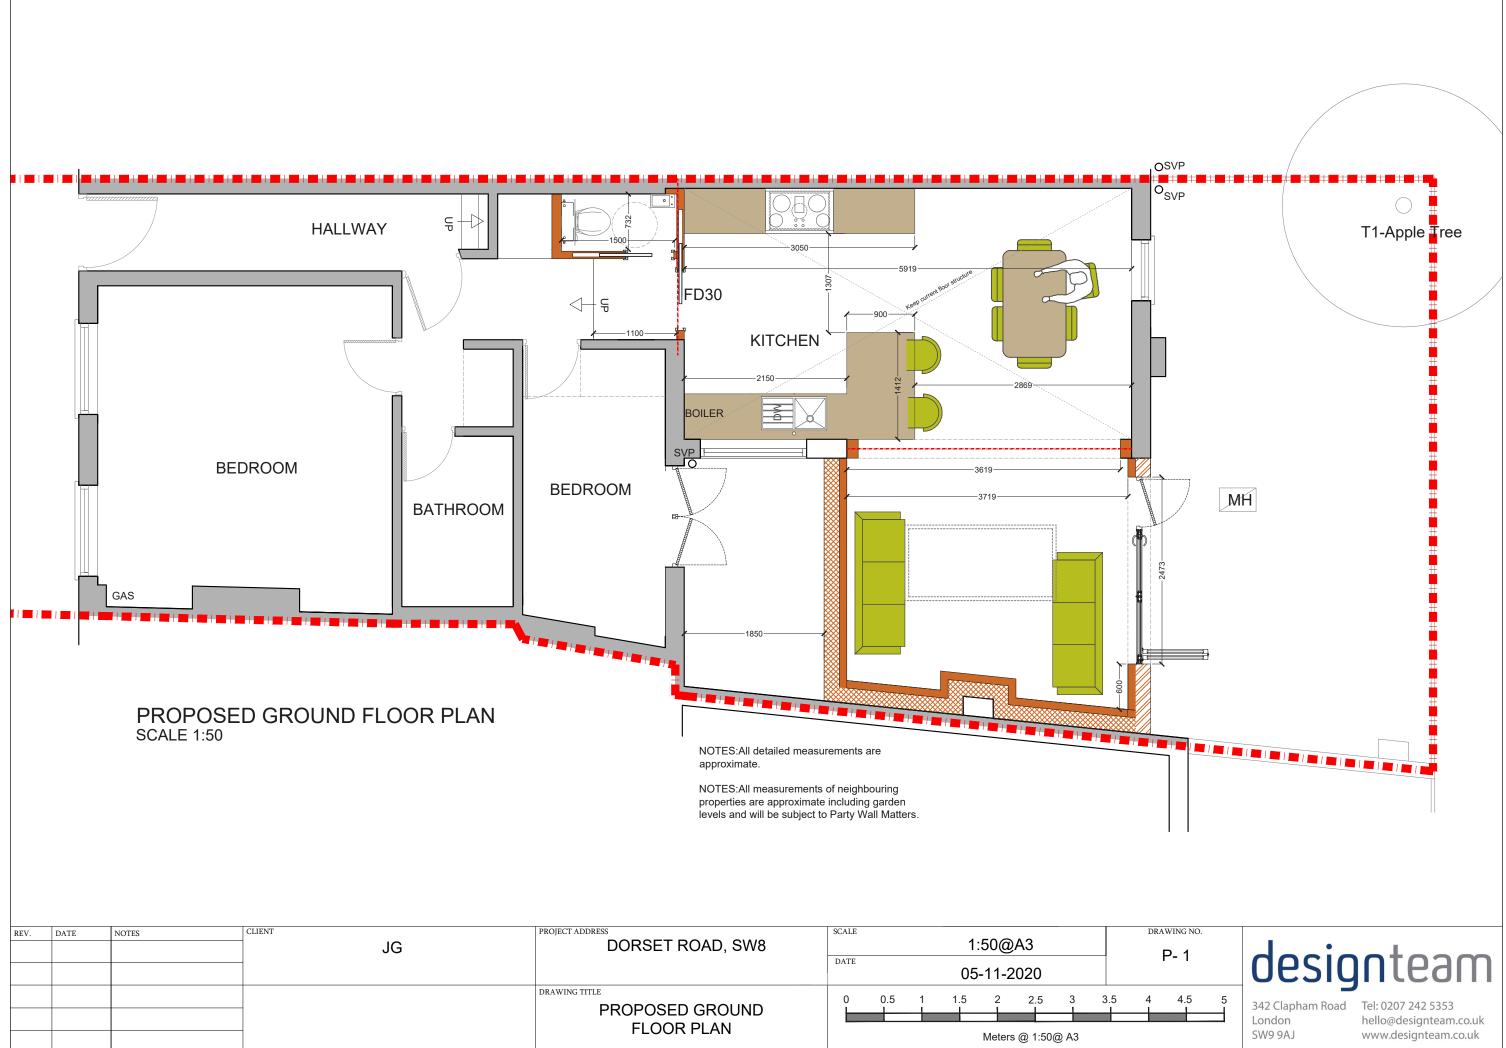

| REV. | DATE | NOTES | CLIENT | PROJECT ADDRESS               | SCALE            |   |     |     |       |     |      |    | DRAW |  |  |  |
|------|------|-------|--------|-------------------------------|------------------|---|-----|-----|-------|-----|------|----|------|--|--|--|
|      |      |       | JG     | DORSET ROAD, SW8              | 1:50@A3          |   |     |     |       |     |      | P. |      |  |  |  |
|      |      |       | -      |                               | DATE             |   |     | 05- | -11-2 | 020 |      |    | •    |  |  |  |
|      |      |       |        | 0                             | 0.5              | 1 | 1.5 | 2   | 2.5   | 3   | 3.5  | 4  |      |  |  |  |
|      |      |       |        | PROPOSED GROUND<br>FLOOR PLAN |                  |   |     |     |       |     |      |    |      |  |  |  |
|      |      |       |        |                               | Meters @ 1:50@ A |   |     |     |       |     | @ A3 |    |      |  |  |  |