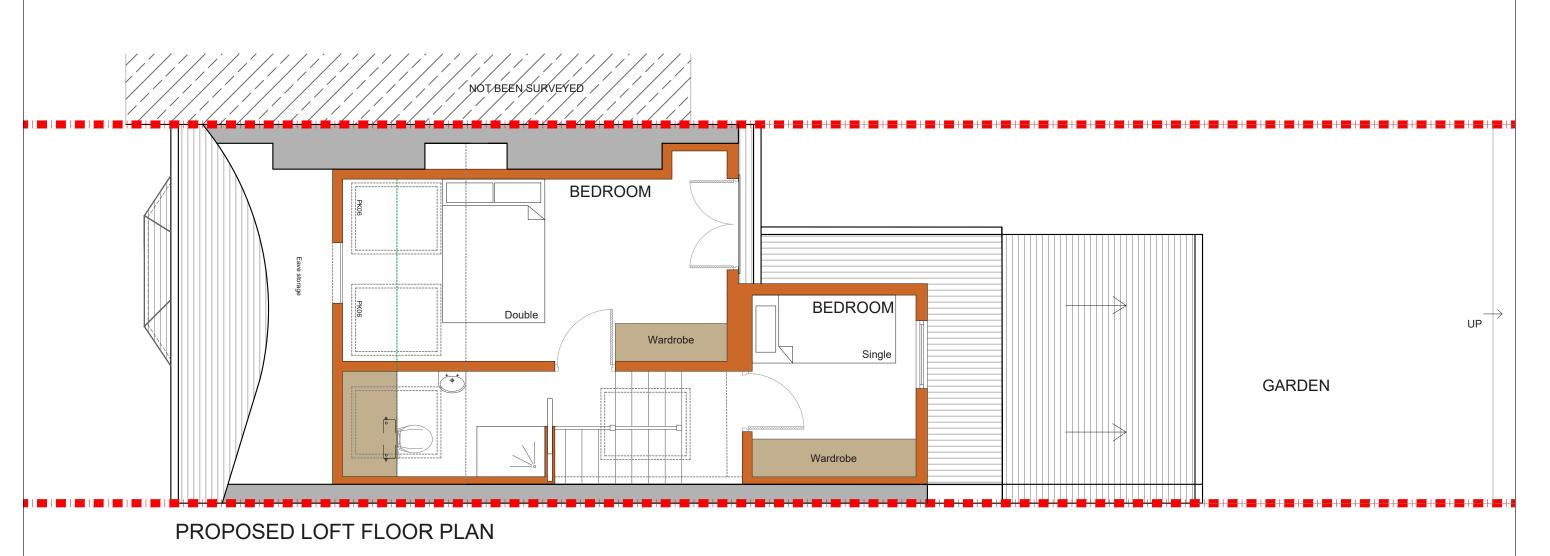

| REV. DATE NOTES | BTC | PROJECT ADDRESS SE25     | NORTH<br>POINT | DATE 14-11-2019 | DRAWN | P- 01 | REVISION | desig                                 | nteam                                                                |
|-----------------|-----|--------------------------|----------------|-----------------|-------|-------|----------|---------------------------------------|----------------------------------------------------------------------|
|                 |     | PROPOSED LOFT FLOOR PLAN |                |                 |       |       |          | 342 Clapham Road<br>London<br>SW9 9AJ | Tel: 0207 242 5353<br>hello@designteam.co.uk<br>www.designteam.co.uk |