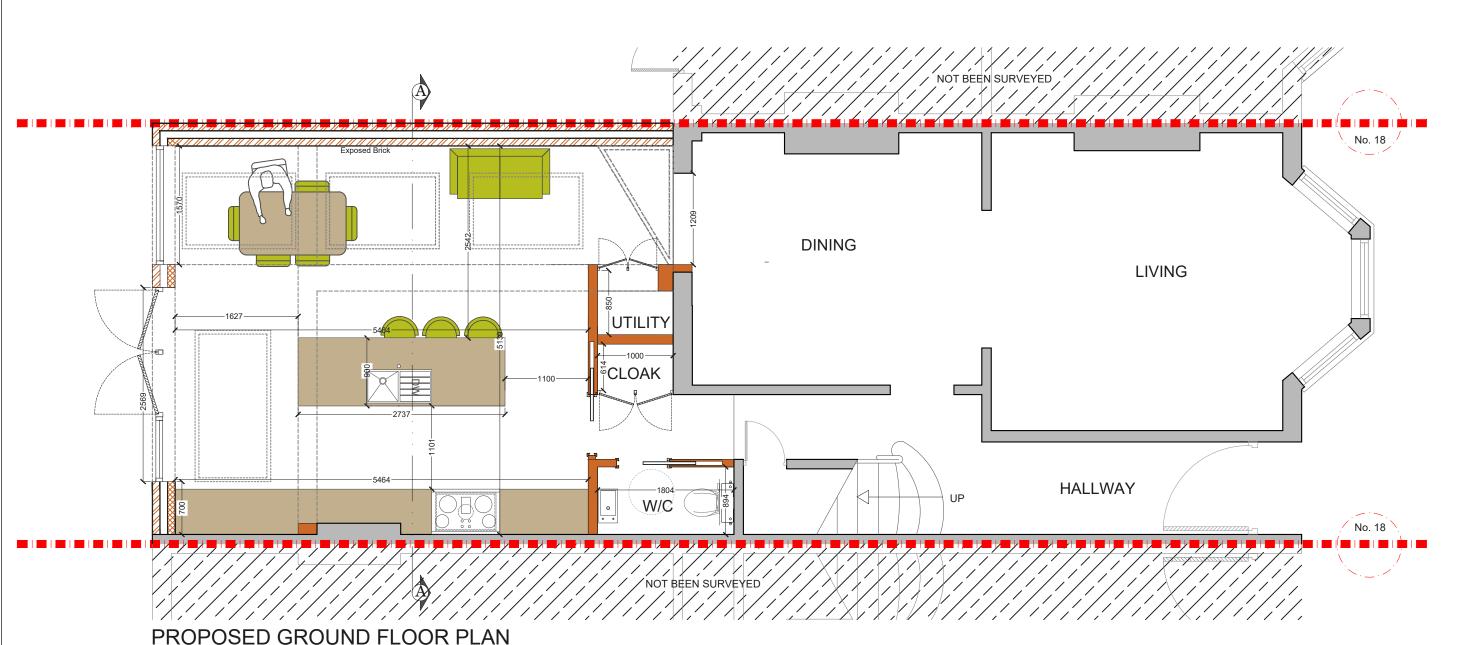

## PROPOSED GROUND FLOOR PLAN SCALE 1:50

NOTES:All detailed measurements are approximate.

NOTES:All measurements of neighbouring properties are approximate including garden levels and will be subject to Party Wall Matters.

| REV. | DATE | NOTES | CLIENT | PROJECT ADDRESS  | SCALE   |                   | DRAWING NO. |
|------|------|-------|--------|------------------|---------|-------------------|-------------|
|      |      |       | NC     | CORNWALL ROAD N4 |         | 1:50@A3           | P- 1        |
|      |      |       |        |                  | DATE    | 11-02-2021        | F- 1        |
|      |      |       |        | DRAWING TITLE    | 0 0.5 1 | 1.5 2 2.5 3       | 3.5 4 4.5 5 |
|      |      |       |        | PROPOSED GROUND  |         |                   |             |
|      |      |       |        | FLOOR PLAN       |         | Meters @ 1:50@ A3 |             |
|      |      |       |        |                  |         |                   |             |