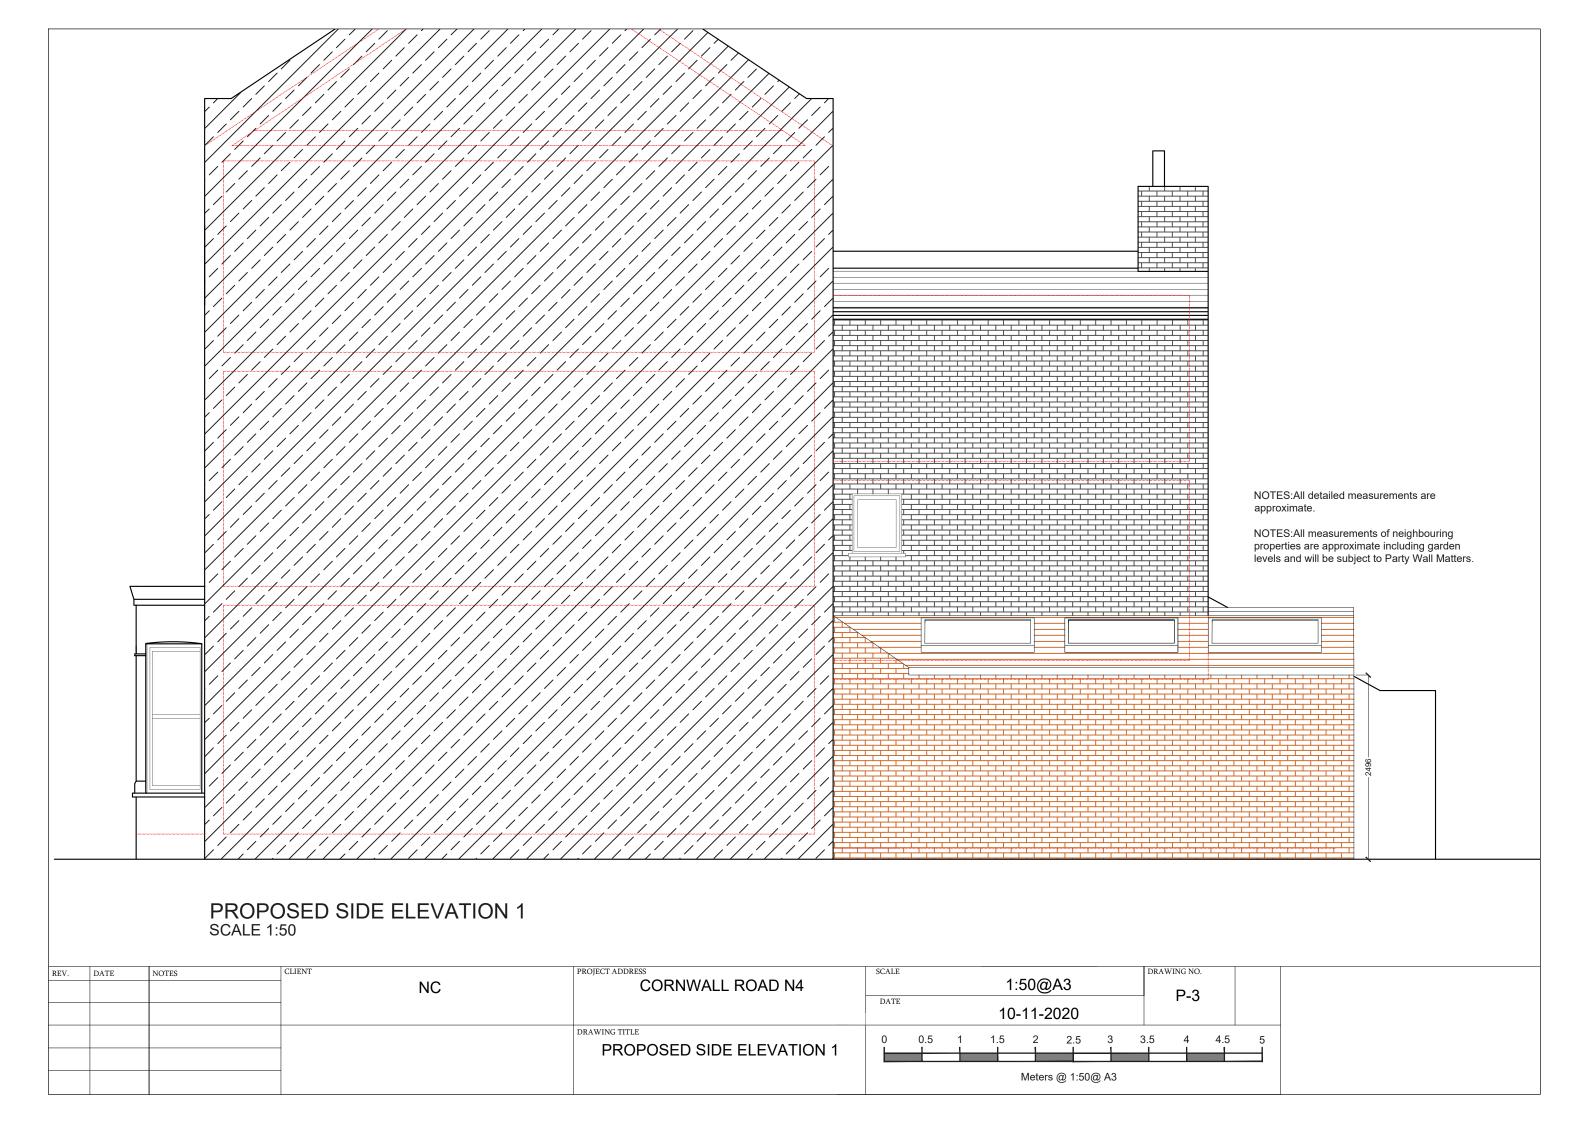

ECT ADDRESS  | SCALE   |                   | DRAWING NO. |
|------|------|-------|--------|------------------|---------|-------------------|-------------|
|      |      |       | NC     | CORNWALL ROAD N4 |         | 1:50@A3           | P- 1        |
|      |      |       |        |                  | DATE    | 11-02-2021        | F- 1        |
|      |      |       |        | DRAWING TITLE    | 0 0.5 1 | 1.5 2 2.5 3       | 3.5 4 4.5 5 |
|      |      |       |        | PROPOSED GROUND  |         |                   |             |
|      |      |       |        | FLOOR PLAN       |         | Meters @ 1:50@ A3 |             |
|      |      |       |        |                  |         |                   |             |



DRAWING TITLE

PROPOSED ROOF PLAN

10-11-2020

Meters @ 1:50@ A3