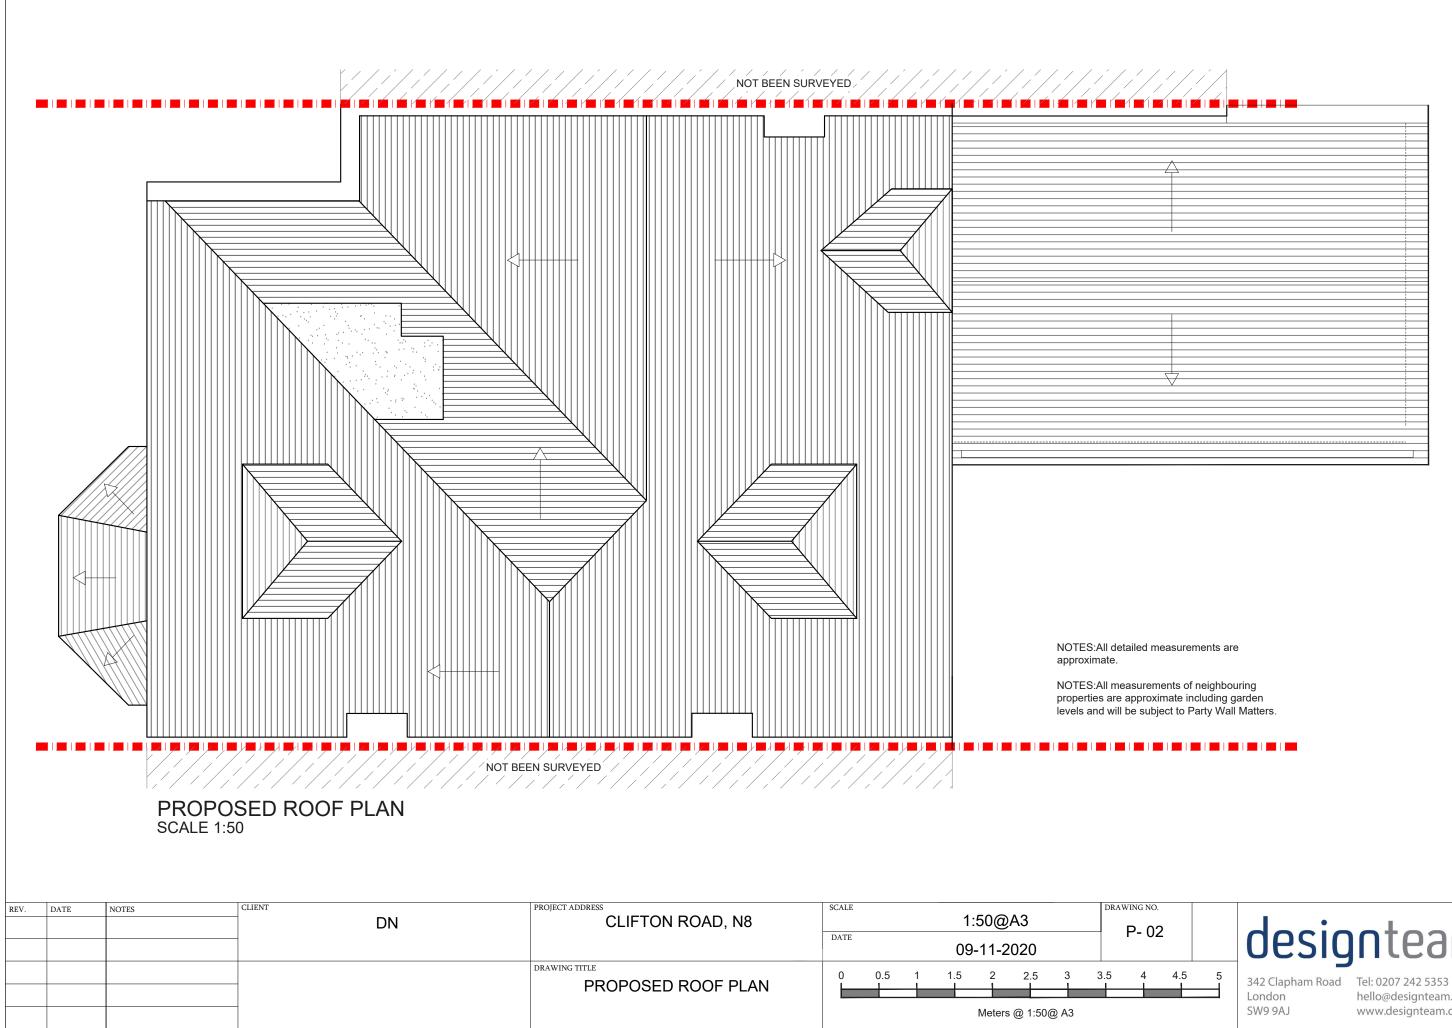

|  | DN |                                                |      |     |            |  | P- (       | ∩1              |            |     |      |  |  |  |
|--|----|------------------------------------------------|------|-----|------------|--|------------|-----------------|------------|-----|------|--|--|--|
|  |    |                                                | DATE |     | 09-11-2020 |  |            |                 |            |     | 1-01 |  |  |  |
|  |    | DRAWING TITLE<br>PROPOSED GROUND<br>FLOOR PLAN | 0    | 0.5 | 1          |  | 2<br>Meter | 2.5<br>s @ 1:50 | 3<br>)@ A3 | 3.5 | 4    |  |  |  |



designteam

hello@designteam.co.uk www.designteam.co.uk



| REV. | DATE | NOTES | CLIENT    | PROJECT ADDRESS                | SCALE |     |         |     |   |      |   | DRA | WING NC | ). |  |  |
|------|------|-------|-----------|--------------------------------|-------|-----|---------|-----|---|------|---|-----|---------|----|--|--|
|      |      |       | DN        | CLIFTON ROAD, N8               |       |     | 1:50@A3 |     |   |      |   |     | P- 03   |    |  |  |
|      |      |       |           |                                | DATE  |     |         | 09- |   | F-03 |   |     |         |    |  |  |
|      |      |       | -         | DRAWING TITLE<br>PROPOSED SIDE | 0     | 0.5 | 1       | 1.5 | 2 | 2.5  | 3 | 3.5 | 4       | 4. |  |  |
|      |      | -     | ELEVATION