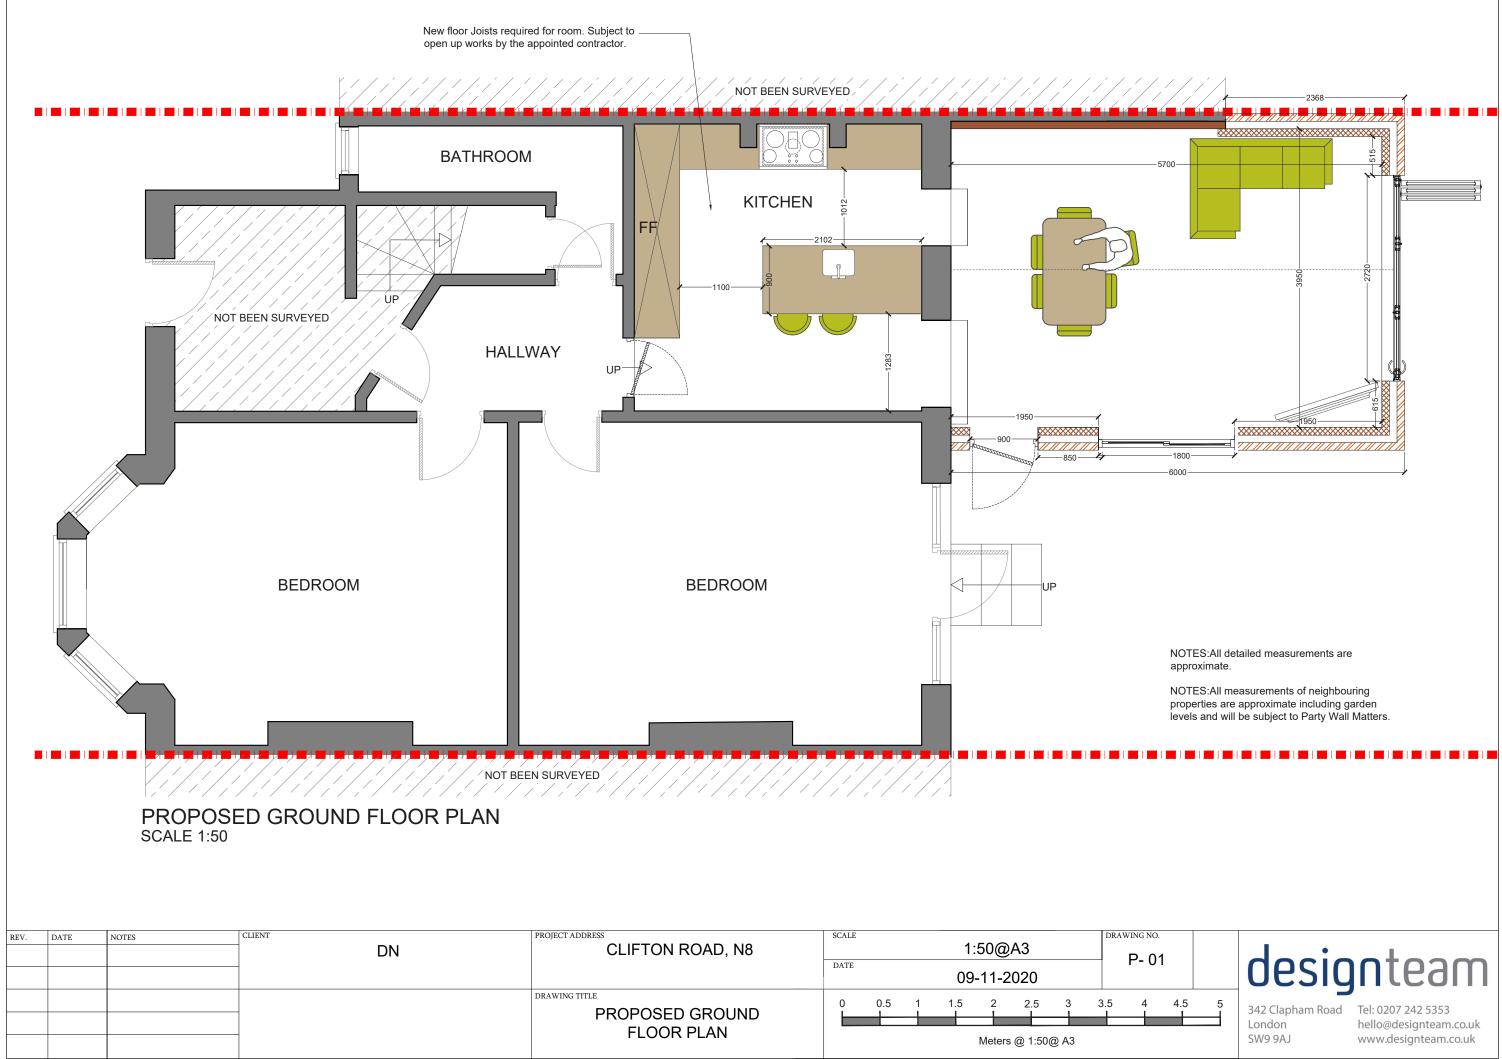

|  | DN |                                                |      |     |            |  | P- (       | ∩1              |            |     |      |  |  |  |
|--|----|------------------------------------------------|------|-----|------------|--|------------|-----------------|------------|-----|------|--|--|--|
|  |    |                                                | DATE |     | 09-11-2020 |  |            |                 |            |     | 1-01 |  |  |  |
|  |    | DRAWING TITLE<br>PROPOSED GROUND<br>FLOOR PLAN | 0    | 0.5 | 1          |  | 2<br>Meter | 2.5<br>s @ 1:50 | 3<br>)@ A3 | 3.5 | 4    |  |  |  |