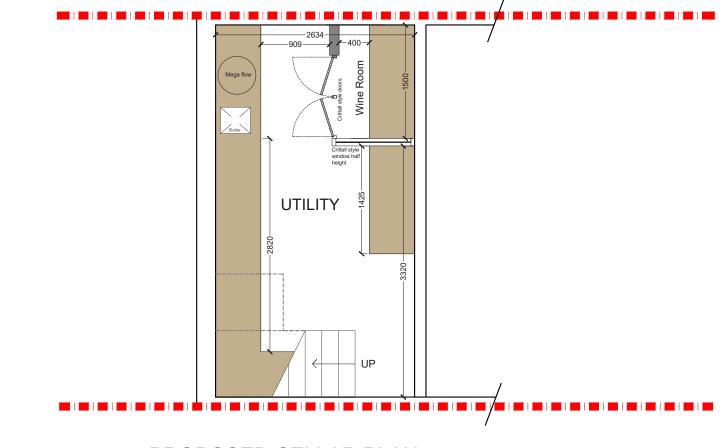

NOTES:All detailed measurements are approximate.

NOTES:All measurements of neighbouring properties are approximate including garden levels and will be subject to Party Wall Matters.

PROPOSED CELLAR PLAN SCALE 1:50

| REV. | DATE | NOTES | CLIENT | PROJECT ADDRESS                       | SCALE |                   |   |     |       |      |   | DRA | AWING N | ₹O. |  |
|------|------|-------|--------|---------------------------------------|-------|-------------------|---|-----|-------|------|---|-----|---------|-----|--|
|      |      |       | LR     | CANADAHAR ROAD                        |       | 1:50              |   |     |       | @A3  |   |     | P- 02   |     |  |
|      |      |       | -      | SW11                                  | DATE  |                   |   | 02  | -09-2 | 2021 |   |     |         |     |  |
|      |      |       | _      | DRAWING TITLE<br>PROPOSED CELLAR PLAN | 0     | 0.5               | 1 | 1.5 | 2     | 2.5  | 3 | 3.5 | 4       |     |  |
|      |      |       | _      |                                       |       | Meters @ 1:50@ A3 |   |     |       |      |   |     |         |     |  |