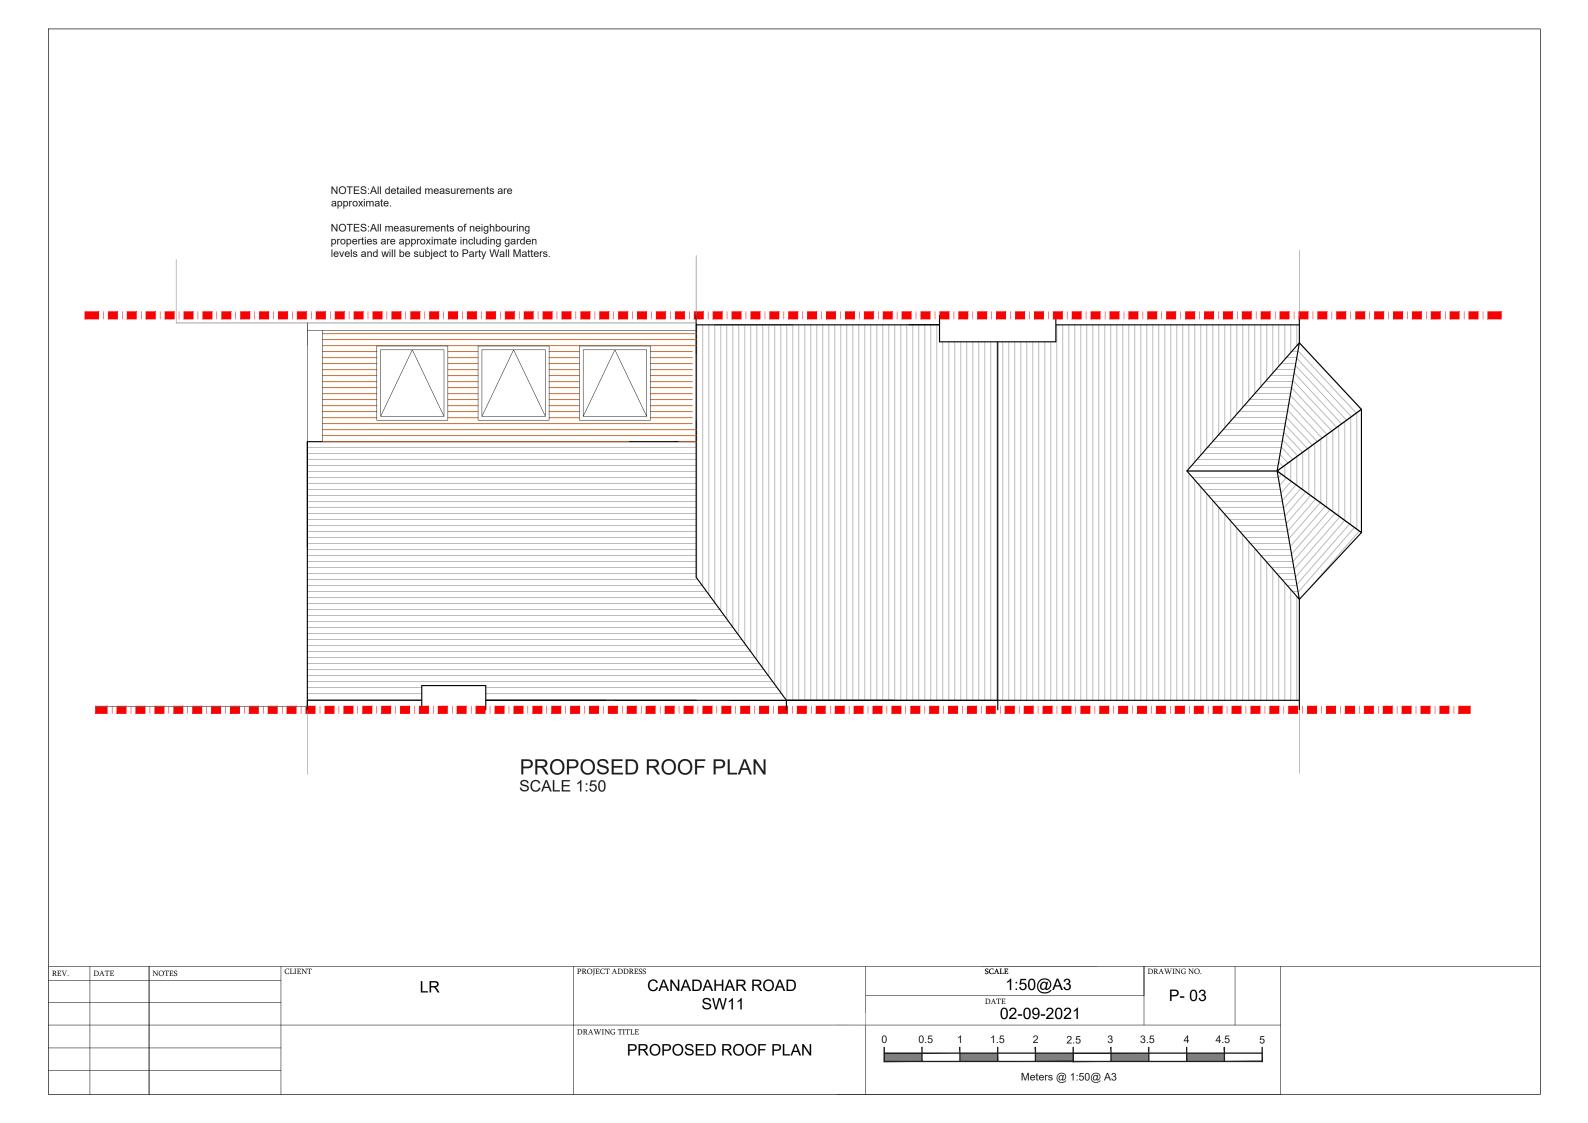

| AWING N | ₹O. |  |
|------|------|-------|--------|---------------------------------------|-------|-------------------|---|-----|-------|------|---|-----|---------|-----|--|
|      |      |       | LR     | CANADAHAR ROAD                        |       | 1:50              |   |     |       | @A3  |   |     | P- 02   |     |  |
|      |      |       | -      | SW11                                  | DATE  |                   |   | 02  | -09-2 | 2021 |   |     |         |     |  |
|      |      |       | _      | DRAWING TITLE<br>PROPOSED CELLAR PLAN | 0     | 0.5               | 1 | 1.5 | 2     | 2.5  | 3 | 3.5 | 4       |     |  |
|      |      |       | _      |                                       |       | Meters @ 1:50@ A3 |   |     |       |      |   |     |         |     |  |