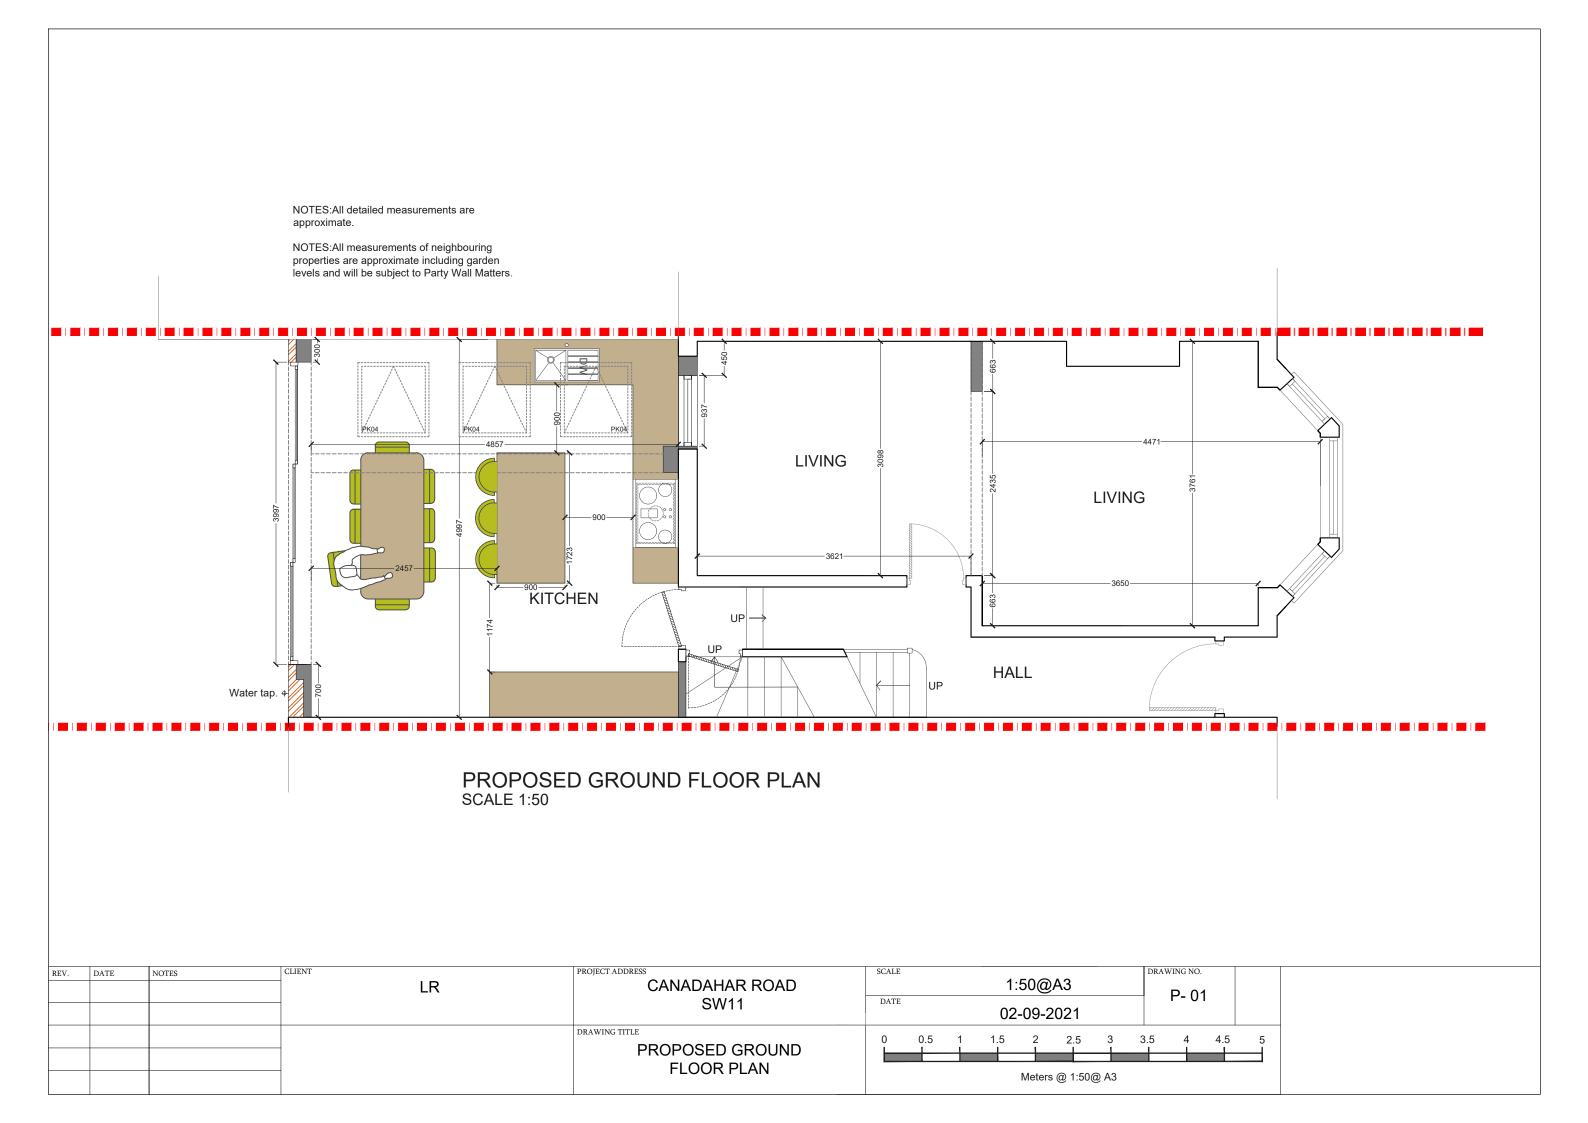

NOTES:All detailed measurements are approximate.

NOTES:All measurements of neighbouring properties are approximate including garden levels and will be subject to Party Wall Matters.

PROPOSED CELLAR PLAN SCALE 1:50

| REV. | DATE | NOTES | CLIENT | PROJECT ADDRESS                       | SCALE |                   |   |     |       |      |   | DRA | AWING N | ₹O. |  |
|------|------|-------|--------|---------------------------------------|-------|-------------------|---|-----|-------|------|---|-----|---------|-----|--|
|      |      |       | LR     | CANADAHAR ROAD                        |       | 1:50              |   |     |       | @A3  |   |     | P- 02   |     |  |
|      |      |       | -      | SW11                                  | DATE  |                   |   | 02  | -09-2 | 2021 |   |     |         |     |  |
|      |      |       | _      | DRAWING TITLE<br>PROPOSED CELLAR PLAN | 0     | 0.5               | 1 | 1.5 | 2     | 2.5  | 3 | 3.5 | 4       |     |  |
|      |      |       | _      |                                       |       | Meters @ 1:50@ A3 |   |     |       |      |   |     |         |     |  |