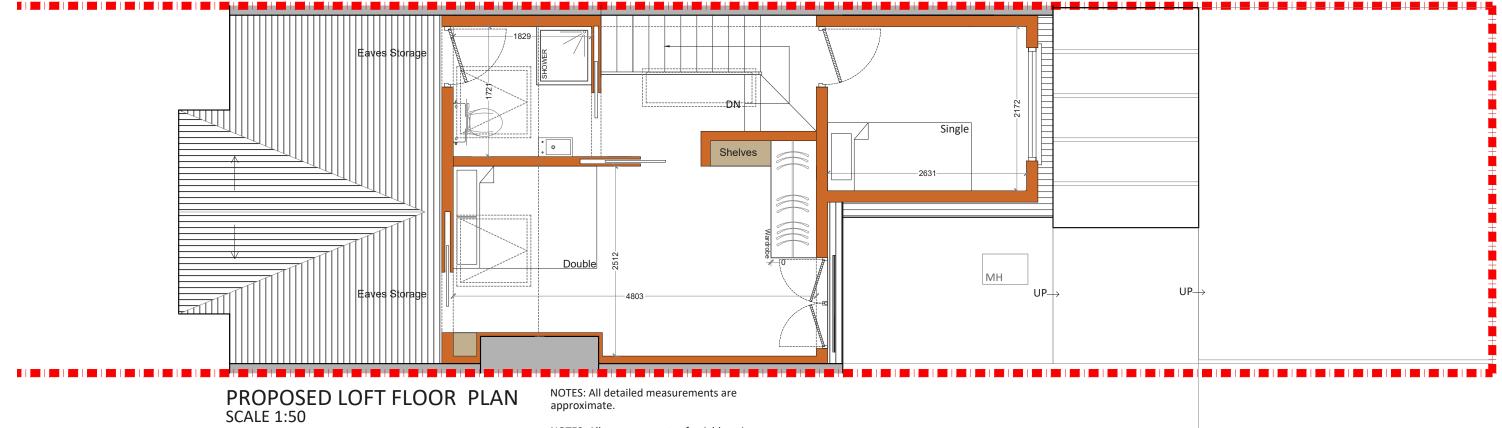

NOTES: All measurements of neighbouring properties are approximate including garden levels and will be subject to Party Wall Matters.

| <b>Project Address</b><br>Crowborough Rd, London SW17 | Drawn                | <b>Disclaimer</b><br>Drawings to be read in conjunction with the relevant drawing and<br>specification. Figured dimensions only. Dimensions should not be<br>relied upon for the purposes of ordering material or placing                                                  | Drawing No<br>3PD - 01<br>Date Issued<br>05/01/2023 |     |   |
|-------------------------------------------------------|----------------------|----------------------------------------------------------------------------------------------------------------------------------------------------------------------------------------------------------------------------------------------------------------------------|-----------------------------------------------------|-----|---|
| Client<br>HL                                          | <b>Checked</b><br>DA | sub-contractor orders. Third parties to take their own site<br>measurements. Site boundaries are indicative only and are subject<br>to confirmation with land registry. A party wall surveyor should be<br>consulted to ascertain whether adjoining owners are notifiable. |                                                     |     |   |
| Drawing Title<br>Proposed Loft Floor Plan             | Approved<br>DA       | On planning drawings, all structural beams, openings, lintels and<br>any other bearings are indicative and are subject to review from a<br>structural engineer. All drawings are subject to onsite inspection.                                                             | 0 0.5 1                                             | 1.5 | 2 |