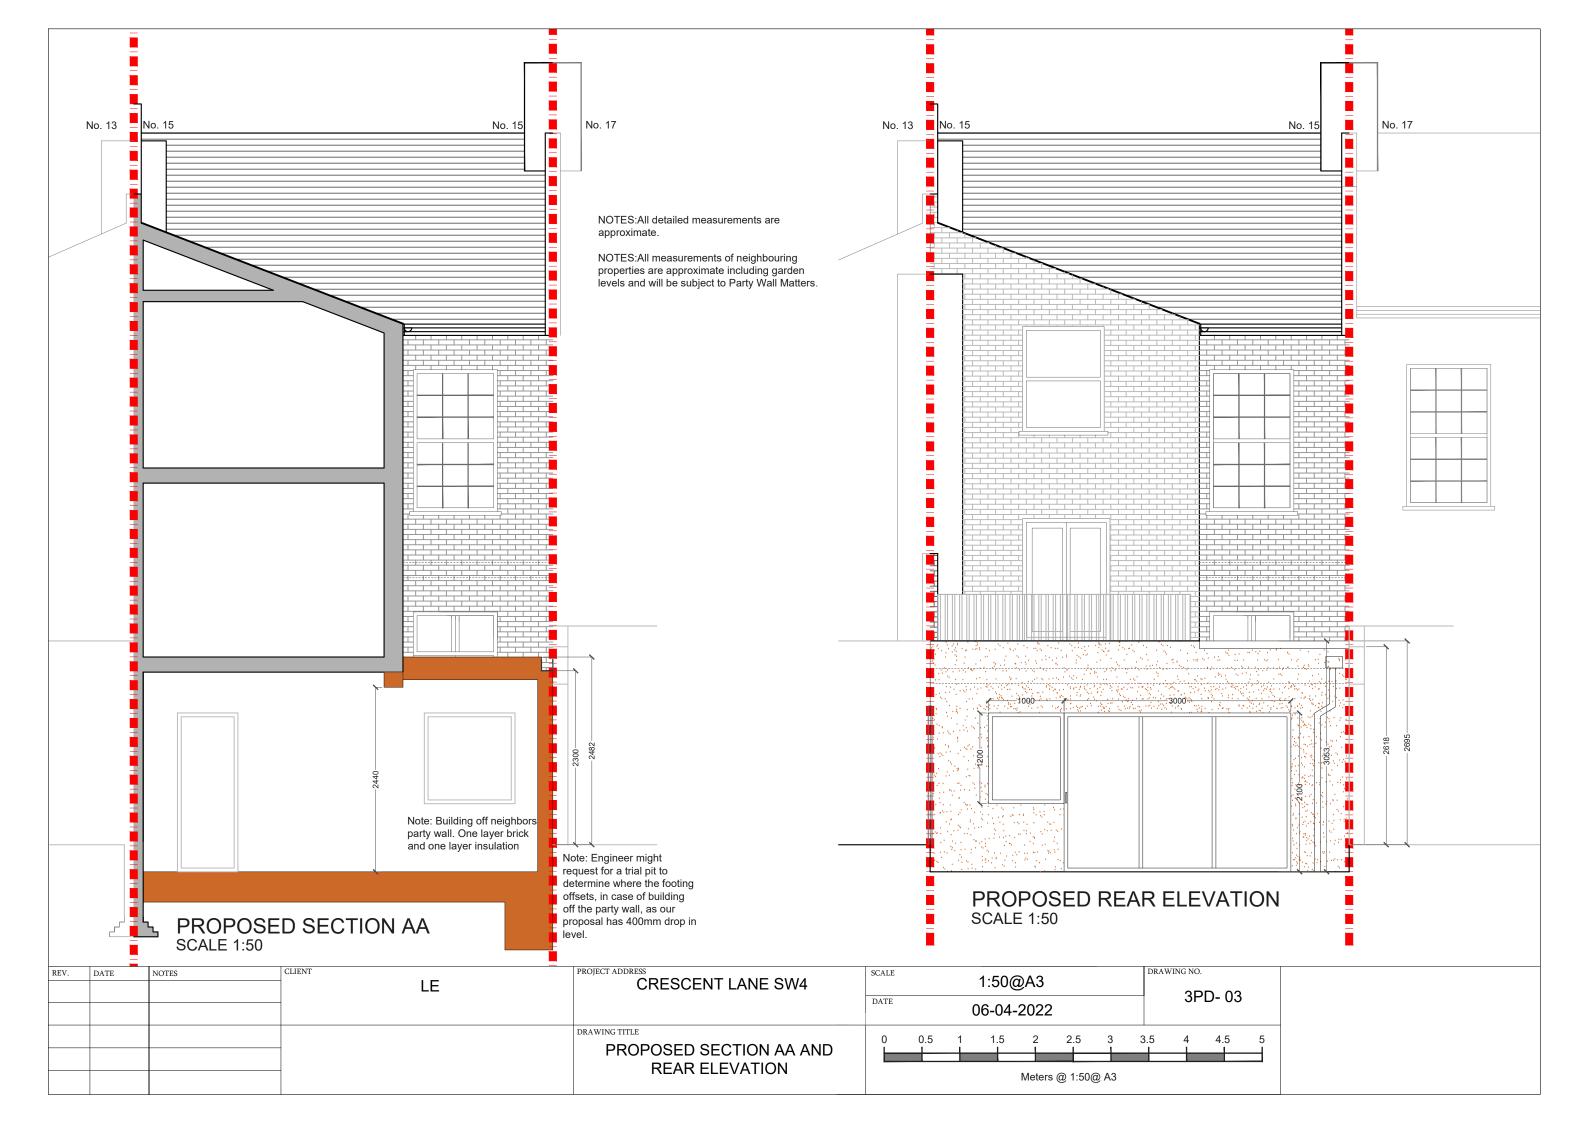

| LAURA ELLIOTT                                                                                                                                                                                                                                                                                                                                                                                                                                                                                                               | 15 CRESCENT LANE<br>SW4 9PT                            | POINT | 1:100@A3<br>DATE<br>06-04-2022 | SD<br>CHECKED SPP- 07 |                                                            |
|----------------------------------------------------------------------------------------------------