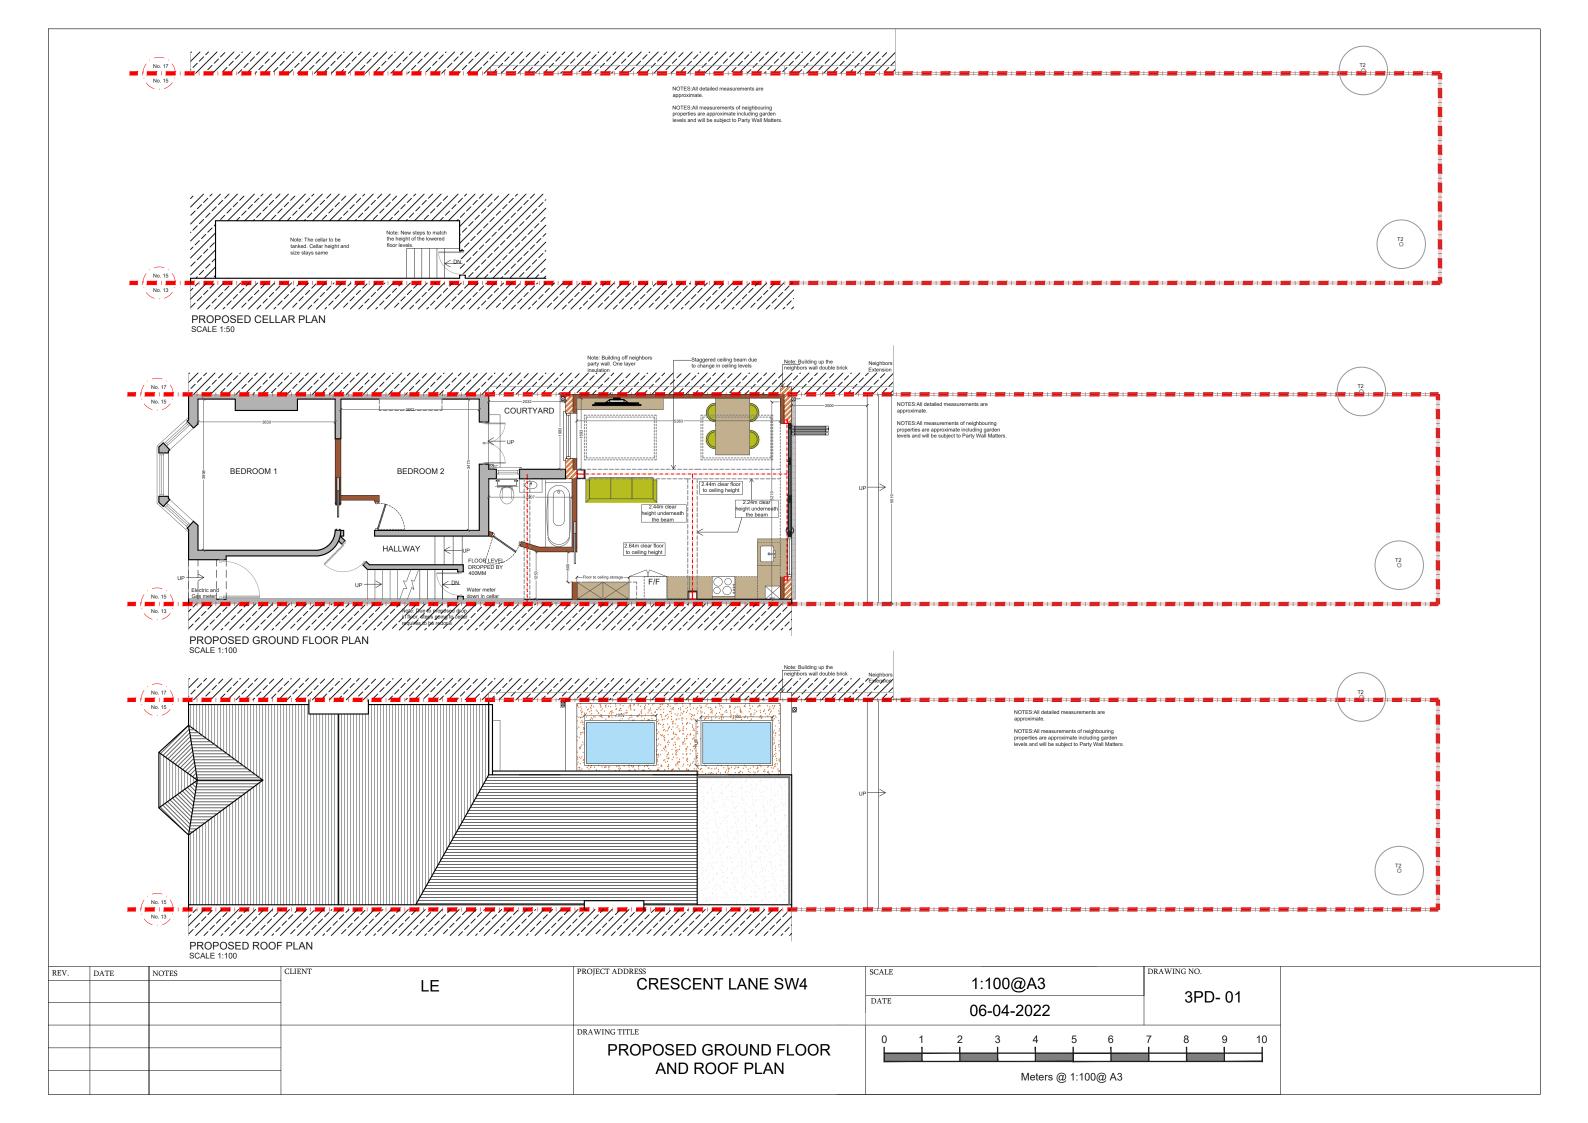

| LAURA ELLIOTT                                                                                                                                                                                                                                                                                                                                                                                                                                                                                                               | 15 CRESCENT LANE<br>SW4 9PT                            | POINT | 1:100@A3<br>DATE<br>06-04-2022 | SD<br>CHECKED SPP- 07 |                                                            |
|--------------------------------------------------------------------------------------------------