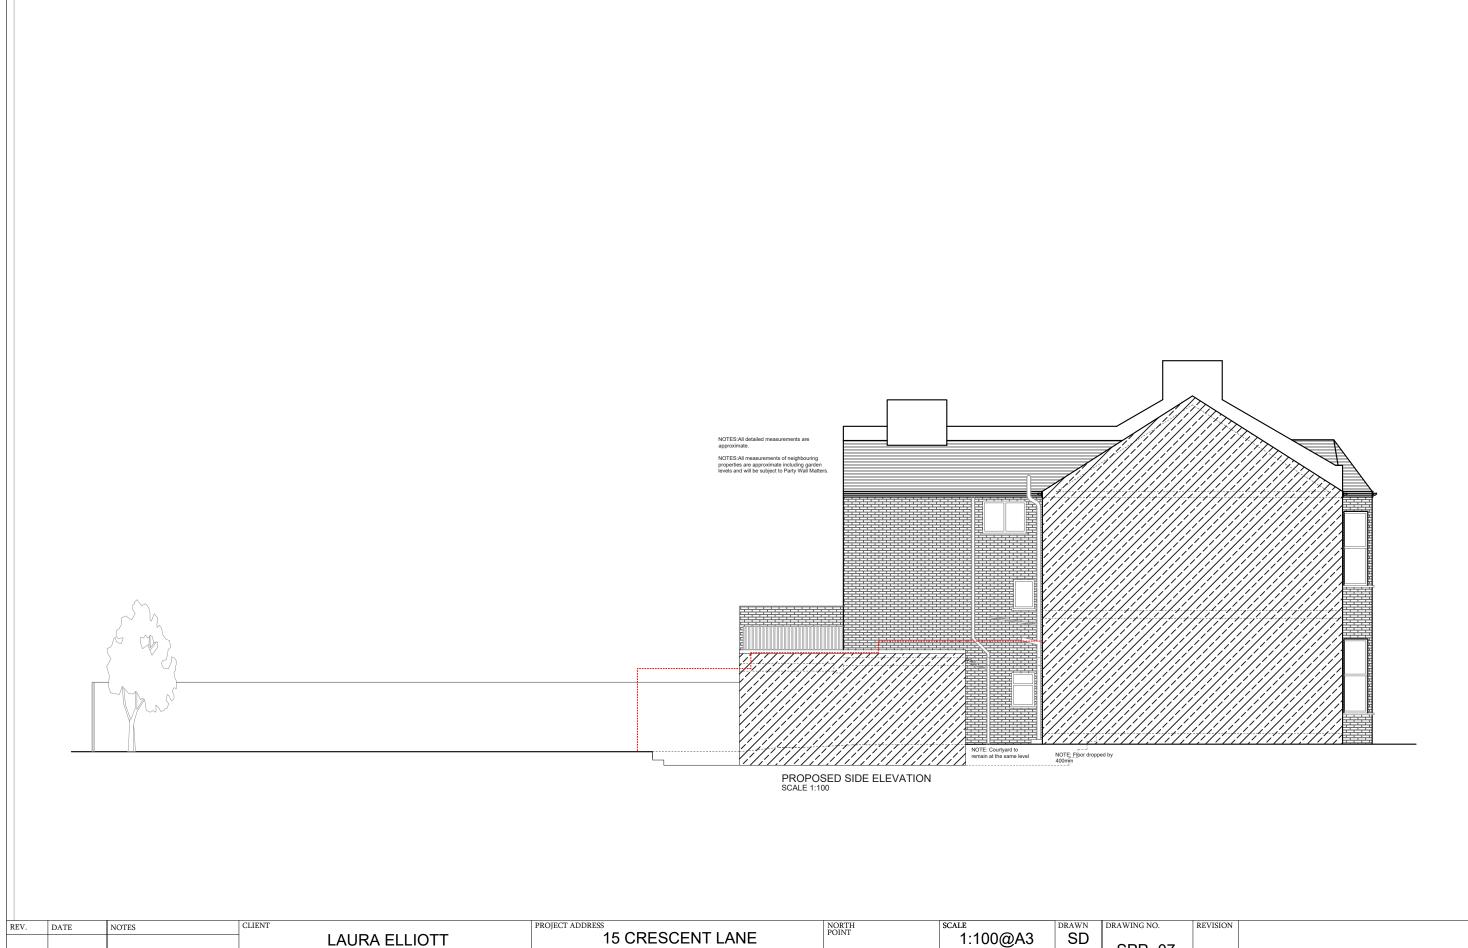

| LAURA ELLIOTT                                                                                                                                                                                                                                                                                                                                                                                                                                                                                                               | 15 CRESCENT LANE<br>SW4 9PT                            | POINT | 1:100@A3<br>DATE<br>06-04-2022 | SD<br>CHECKED SPP- 07 |                                                            |
|-----------------------------------------------------------------------------------------------------------------------------------------------------------------------------------------------------------------------------------------------------------------------------------------------------------------------------------------------------------------------------------------------------------------------------------------------------------------------------------------------------------------------------|--------------------------------------------------------|-------|--------------------------------|-----------------------|------------------------------------------------------------|
| DRAWINGS TO BE READ IN CONJUNCTION WITH THE RELEVANT DRAWING AND SPECIFICATION. FIGURED DIMENSIONS OF DIMENSIONS SHOULD NOT BE RELEGIO UPON YOR THE PURPOSES OF ORDERING MATERIAL OR PLACING SUB-CONTRACTOR.  CONFIRMATION WITH ADOR REGISTRY. APARTY WALL SUPPORT OR SHOULD BE CONSULTED TO ASCENDED.  OWNERS ARE NOTIFICABLE. ON PLANNING DRAWINGS, ALL STRUCTURAL BEAMS, OPENINGS, LINTELS AND DAY OTHER BEAR INDICATIVE AND ARE SUBJECT TO REVIEW FROM A STRUCTURAL ENGINEER. ALL DRAWINGS ARE SUBJECT TO ONSITE INSPEC | DRAWING TITLE PROPOSED SIDE ELEVATION MISS ARE RECTOR. | 0 1 2 | 3 4 5<br>Meters @ 1:100        | 6 7 8 9 10<br>0@ A3   | \\fs\Usersdata\$\santa.datta\Desktop\Design Team Logo.jpeg |