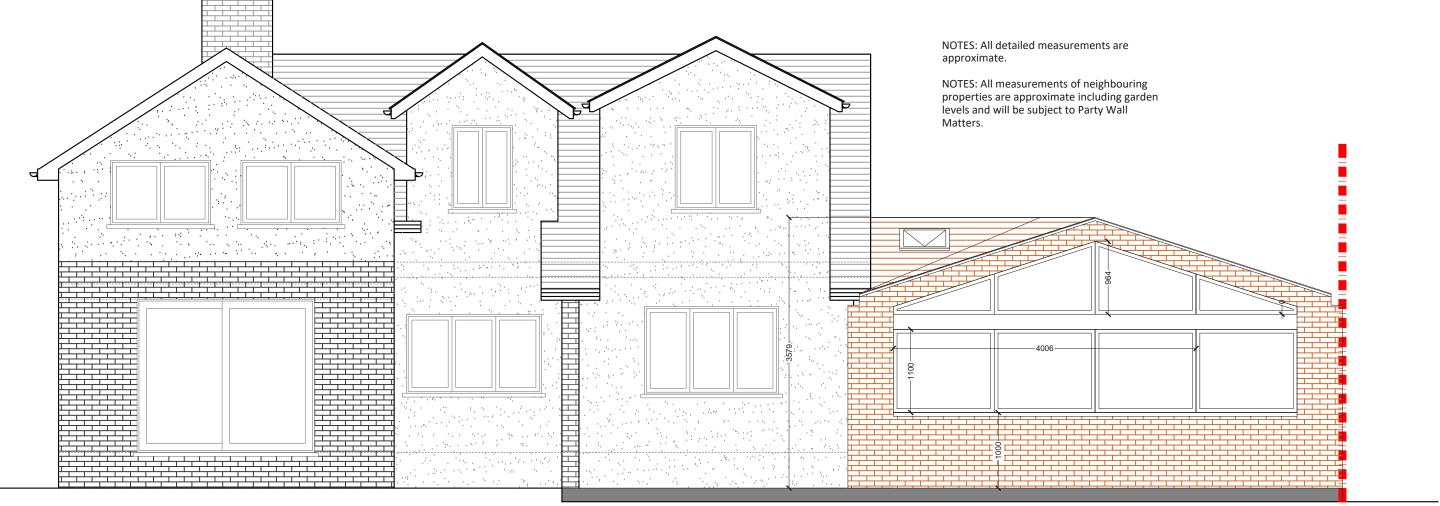

# **PROPOSED REAR ELEVATION** SCALE 1:50

| Pro      | ject | Address |  |
|----------|------|---------|--|
| <b>C</b> |      |         |  |

Crabtree Hill, Lambourne End, RM4

Client CS

**Drawing Title** Proposed Rear Elevation Drawn SD