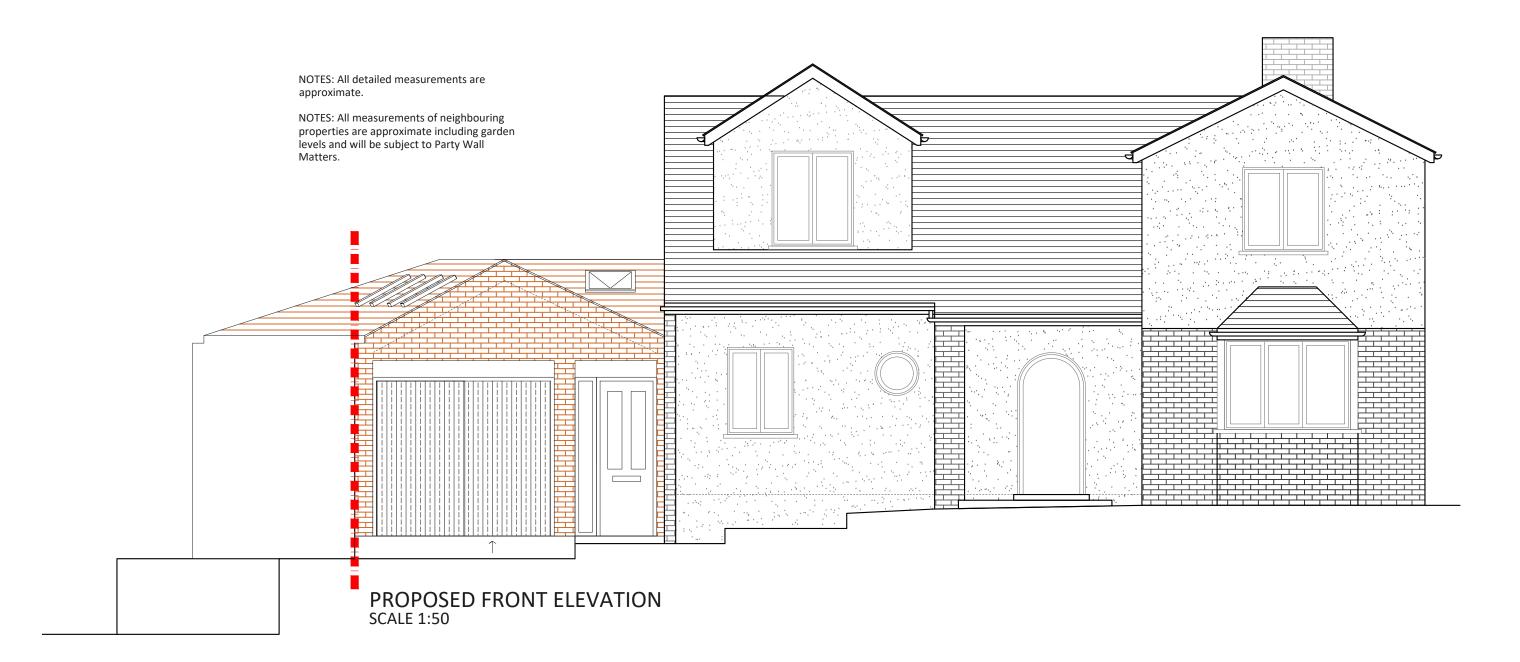

| <b>Project Address</b>            | <b>Drawn</b>   |
|-----------------------------------|----------------|
| Crabtree Hill, Lambourne End, RM4 | SD             |
| Client                            | <b>Checked</b> |
| CS                                | DA             |
| Drawing Title                     | Approved       |
| Proposed Front Elevation          | DA             |