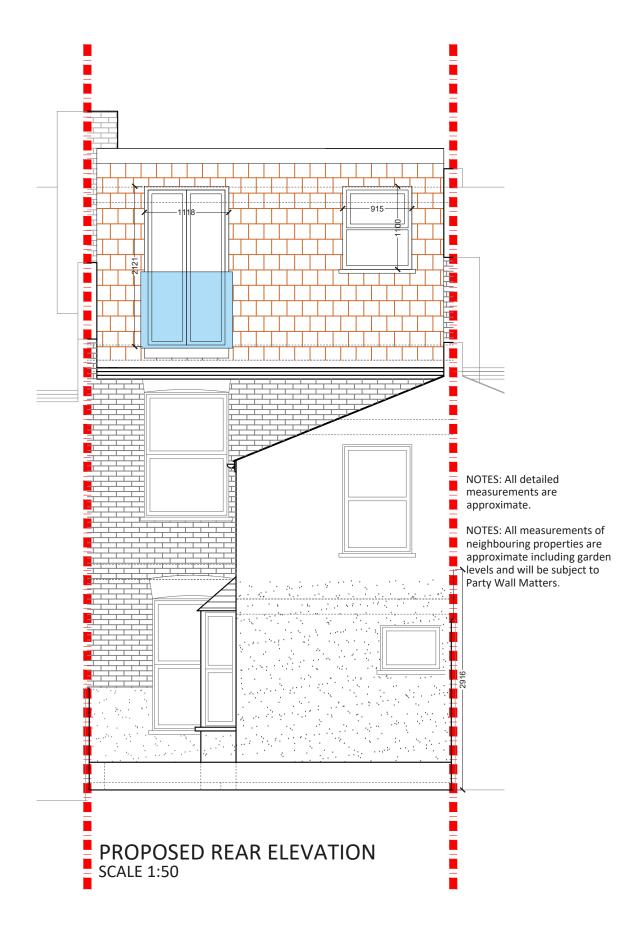

Project Address
Combedale Road, London SE10

Client MD

**Drawing Title**Proposed Front and Rear Elevation

**Drawn** 

**Checked** SD

**Approved** DA

Disclaimer

Drawings to be read in conjunction with the relevant drawing and specification. Figured dimensions only. Dimensions should not be relied upon for the purposes of ordering material or placing sub-contractor orders. Third parties to take their own site measurements. Site boundaries are indicative only and are subject to confirmation with land registry. A party wall surveyor should be consulted to ascertain whether adjoining owners are notifiable. On planning drawings, all structural beams, openings, lintels and any other bearings are indicative and are subject to review from a structural engineer. All drawings are subject to onsite inspection.

Drawing No
3PD - 03

Pate Issued
09/01/2023

Notes

 Date Issued
 Notes

 09/01/2023
 Meters at 1:50 - A3

 0
 0.5
 1
 1.5
 2
 2.5
 3
 3.5
 4
 4.5
 5

**Project Address**Combedale Road, London SE10

**Client** MD