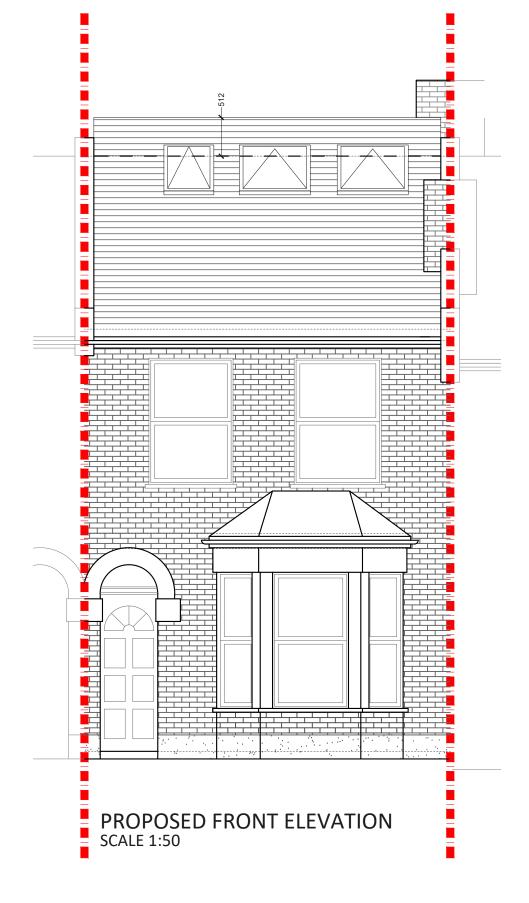

Project Address
Combedale Road, London SE10

Client MD

**Drawing Title**Proposed Front and Rear Elevation

**Drawn** 

**Checked** SD

**Approved** DA

Disclaimer

Drawings to be read in conjunction with the relevant drawing and specification. Figured dimensions only. Dimensions should not be relied upon for the purposes of ordering material or placing sub-contractor orders. Third parties to take their own site measurements. Site boundaries are indicative only and are subject to confirmation with land registry. A party wall surveyor should be consulted to ascertain whether adjoining owners are notifiable. On planning drawings, all structural beams, openings, lintels and any other bearings are indicative and are subject to review from a structural engineer. All drawings are subject to onsite inspection.

Drawing No
3PD - 03

Pate Issued
09/01/2023

Notes

 Date Issued
 Notes

 09/01/2023
 Meters at 1:50 - A3

 0
 0.5
 1
 1.5
 2
 2.5
 3
 3.5
 4
 4.5
 5

**Project Address**Combedale Road, London SE10

**Client** MD