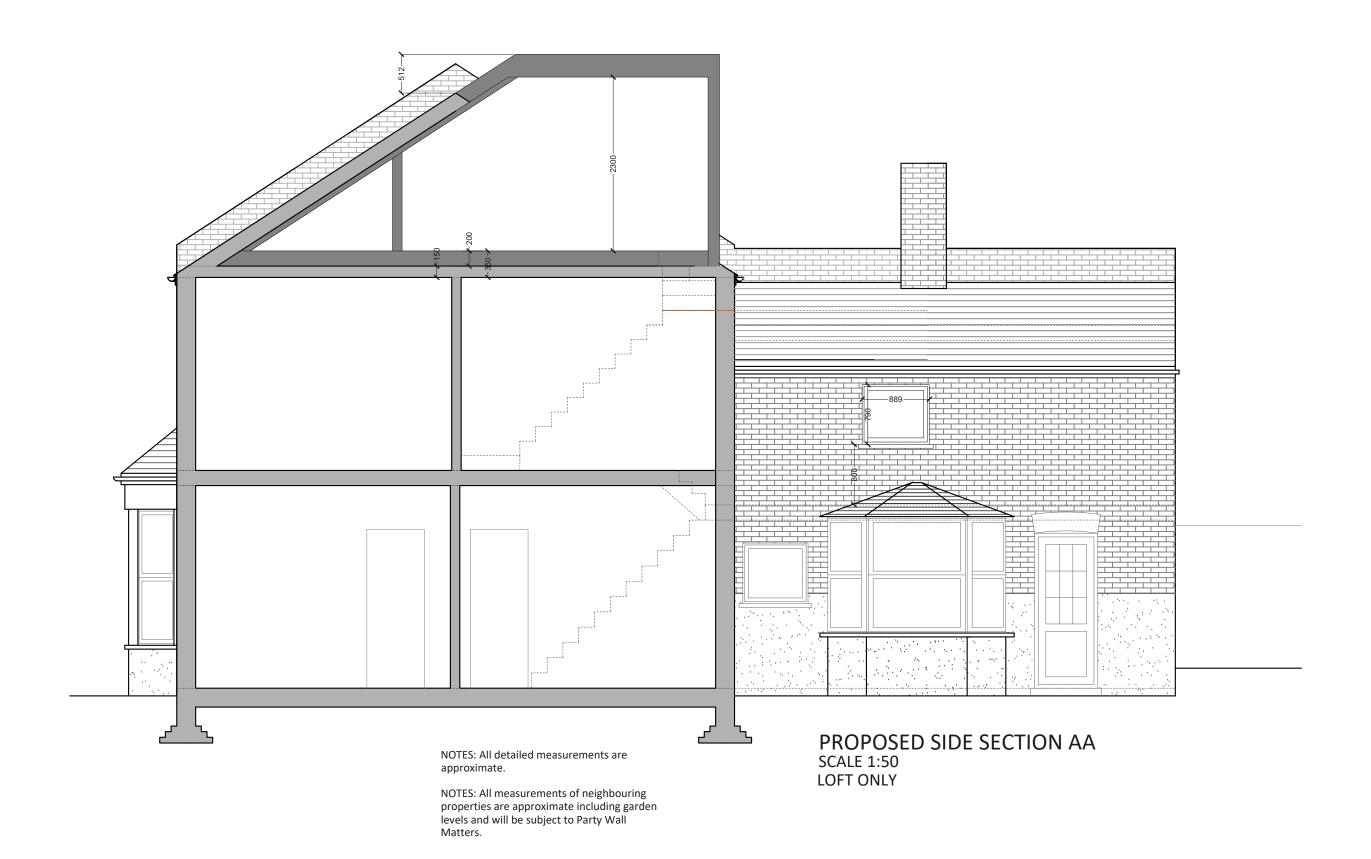

Drawing No
3PD - 03

Pate Issued
09/01/2023

Notes

 Date Issued
 Notes

 09/01/2023
 Meters at 1:50 - A3

 0
 0.5
 1
 1.5
 2
 2.5
 3
 3.5
 4
 4.5
 5

**Project Address**Combedale Road, London SE10

**Client** MD

**Drawing Title**Proposed Section AA

**Drawn** 

**Checked** SD

**Approved** DA

Drawing No 3PD - 04

**Date Issued** 09/01/2023

Notes

Meters at 1:50 - A3
0.5 1 1.5 2 2.5 3 3.5 4 4.5 5