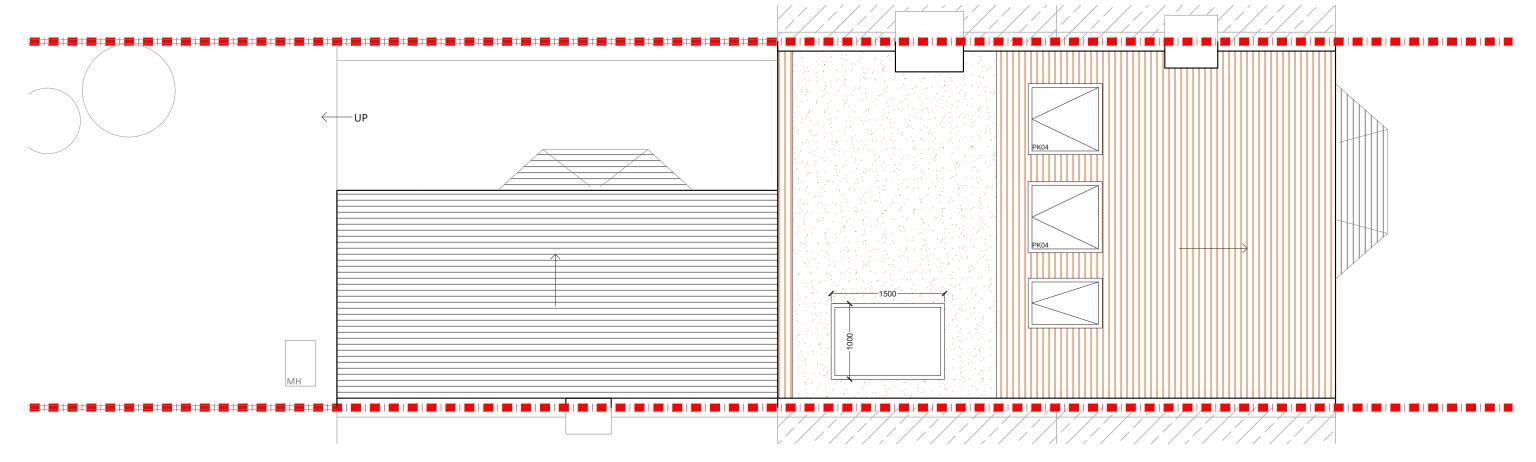

NOTES: All detailed measurements are approximate.

NOTES: All measurements of neighbouring properties are approximate including garden levels and will be subject to Party Wall Matters.

PROPOSED ROOF PLAN SCALE 1:50

| Project Address<br>Combedale Road, London SE10 | Drawn                |
|------------------------------------------------|----------------------|
| Client<br>MD                                   | <b>Checked</b><br>SD |
| Drawing Title Proposed Roof Plan               | <b>Approved</b> DA   |

## Disclaimer

Drawings to be read in conjunction with the relevant drawing and specification. Figured dimensions only. Dimensions should not be relied upon for the purposes of ordering material or placing sub-contractor orders. Third parties to take their own site measurements. Site boundaries are indicative only and are subject to confirmation with land registry. A party wall surveyor should be consulted to ascertain whether adjoining owners are notifiable. On planning drawings, all structural beams, openings, lintels and any other bearings are indicative and are subject to review from a structural engineer. All drawings are subject to onsite inspection.

| Drawing No<br>3PD - 02<br>Date Issued<br>09/01/2023 |         |   | Revision North |        |     |               |     |       |              |               |
|-----------------------------------------------------|---------|---|----------------|--------|-----|---------------|-----|-------|--------------|---------------|
|                                                     |         |   | No             | otes   |     |               |     |       |              |               |
|                                                     |         |   |                |        |     |               |     | М     | eters at 1:5 | 0 - A3        |
| )<br>                                               | 0.5<br> | 1 | 1.5            | 2<br>1 | 2.5 | 3<br><b>I</b> | 3.5 | 4<br> | 4.5          | 5<br><b>I</b> |