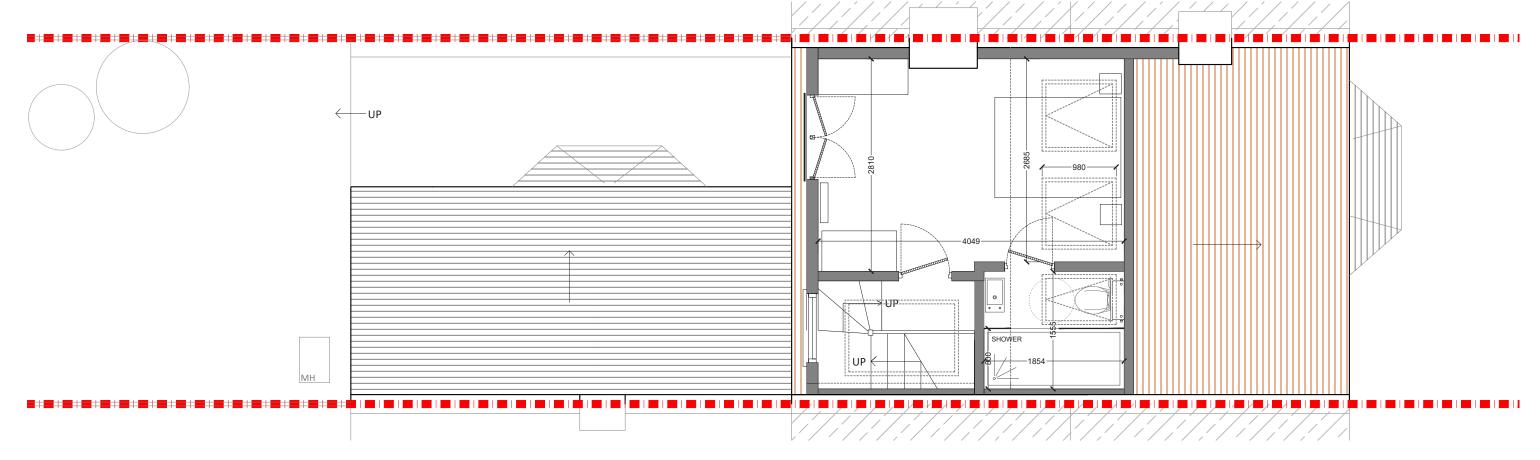

NOTES: All detailed measurements are approximate.

NOTES: All measurements of neighbouring properties are approximate including garden levels and will be subject to Party Wall Matters.

PROPOSED LOFT PLAN SCALE 1:50

| Project Address<br>Combedale Road, London SE10 | Drawn                |
|------------------------------------------------|----------------------|
| Client<br>MD                                   | <b>Checked</b><br>SD |
| Drawing Title Proposed Loft Plan               | <b>Approved</b> DA   |

## Disclaimer

Drawings to be read in conjunction with the relevant drawing and specification. Figured dimensions only. Dimensions should not be relied upon for the purposes of ordering material or placing sub-contractor orders. Third parties to take their own site measurements. Site boundaries are indicative only and are subject to confirmation with land registry. A party wall surveyor should be consulted to ascertain whether adjoining owners are notifiable. On planning drawings, all structural beams, openings, lintels and any other bearings are indicative and are subject to review from a structural engineer. All drawings are subject to onsite inspection.

|                               |              |               | : <b>h</b> | Nort | 1 | visior | Re |     |   | awing<br>D - 01 |   |
|-------------------------------|--------------|---------------|------------|------|---|--------|----|-----|---|-----------------|---|
|                               |              |               |            |      |   | otes   | N  |     |   |                 |   |
| 0 0.5 1 1.5 2 2.5 3 3.5 4 4.5 | 50 - A3<br>5 | Meters at 1:5 | N<br>4     | 3.5  | 3 | 2.5    | 2  | 1.5 | 1 | 0.5             | 0 |