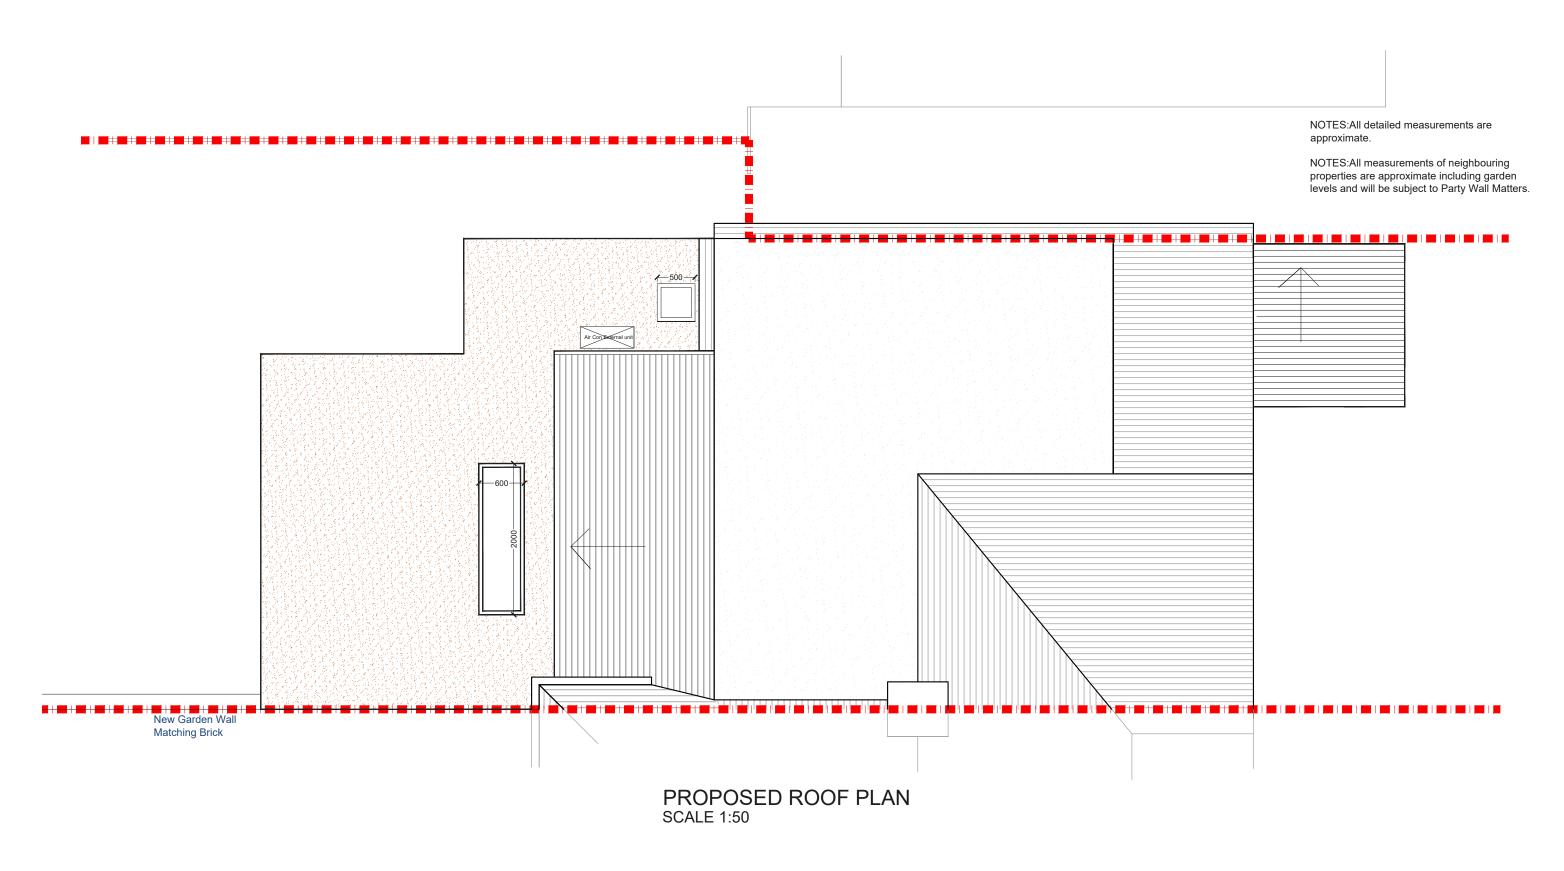

| Drawing No<br>3PD - 02        |     |   | Revision |   |     | Nor | North |        |                      |              |
|-------------------------------|-----|---|----------|---|-----|-----|-------|--------|----------------------|--------------|
| <b>Date Issued</b> 10/02/2023 |     |   | Notes    |   |     |     |       |        |                      |              |
| 0                             | 0.5 | 1 | 1.5      | 2 | 2.5 | 3   | 3.5   | V<br>4 | leters at 1::<br>4.5 | 50 - A3<br>5 |