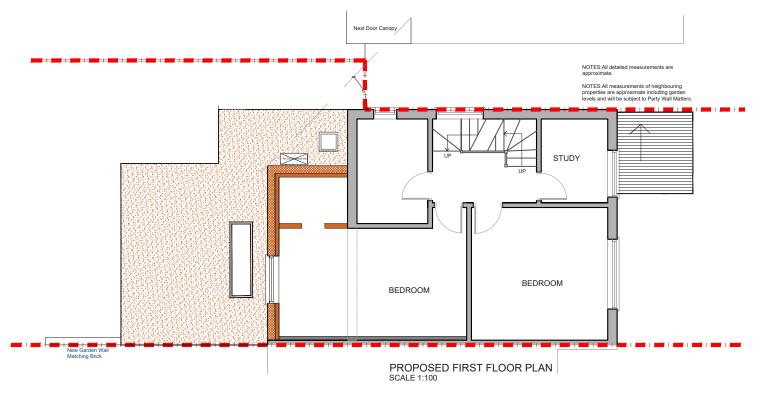

# Client

TS

**Drawing Title**Proposed Ground Floor and First Floor Plan

| Drawing No<br>3PD - 01<br>Date Issued<br>10/02/2023 |     |   | Revision North |     |     |   |     |   |              |        |
|-----------------------------------------------------|-----|---|----------------|-----|-----|---|-----|---|--------------|--------|
|                                                     |     |   | Notes          |     |     |   |     |   |              |        |
|                                                     |     |   |                |     |     |   |     | М | eters at 1:5 | 0 - A3 |
| 0                                                   | 0.5 | 1 | 1.5            | 2   | 2.5 | 3 | 3.5 | 4 | 4.5          | 5      |
|                                                     |     |   |                | 100 | 1   | 1 | 1   | 1 | 1            | 100    |