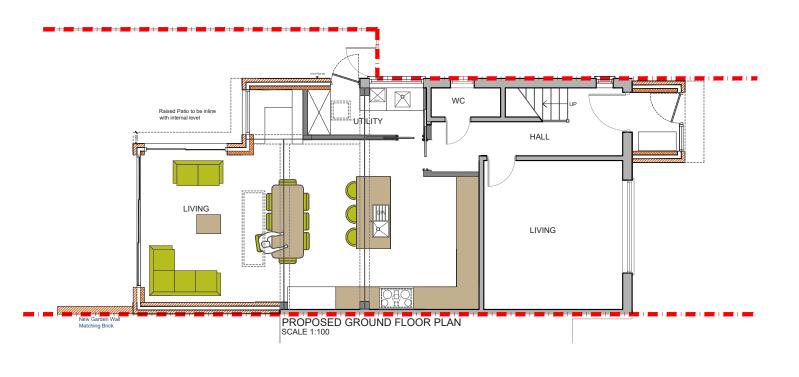

# Client

TS

**Drawing Title**Proposed Ground Floor and First Floor Plan

| Drawing No<br>3PD - 01<br>Date Issued<br>10/02/2023 |     |   | Revision North |     |     |   |     |   |              |        |
|-----------------------------------------------------|-----|---|----------------|-----|-----|---|-----|---|--------------|--------|
|                                                     |     |   | Notes          |     |     |   |     |   |              |        |
|                                                     |     |   |                |     |     |   |     | М | eters at 1:5 | 0 - A3 |
| 0                                                   | 0.5 | 1 | 1.5            | 2   | 2.5 | 3 | 3.5 | 4 | 4.5          | 5      |
|                                                     |     |   |                | 100 | 1   | 1 | 1   | 1 | 1            | 100    |