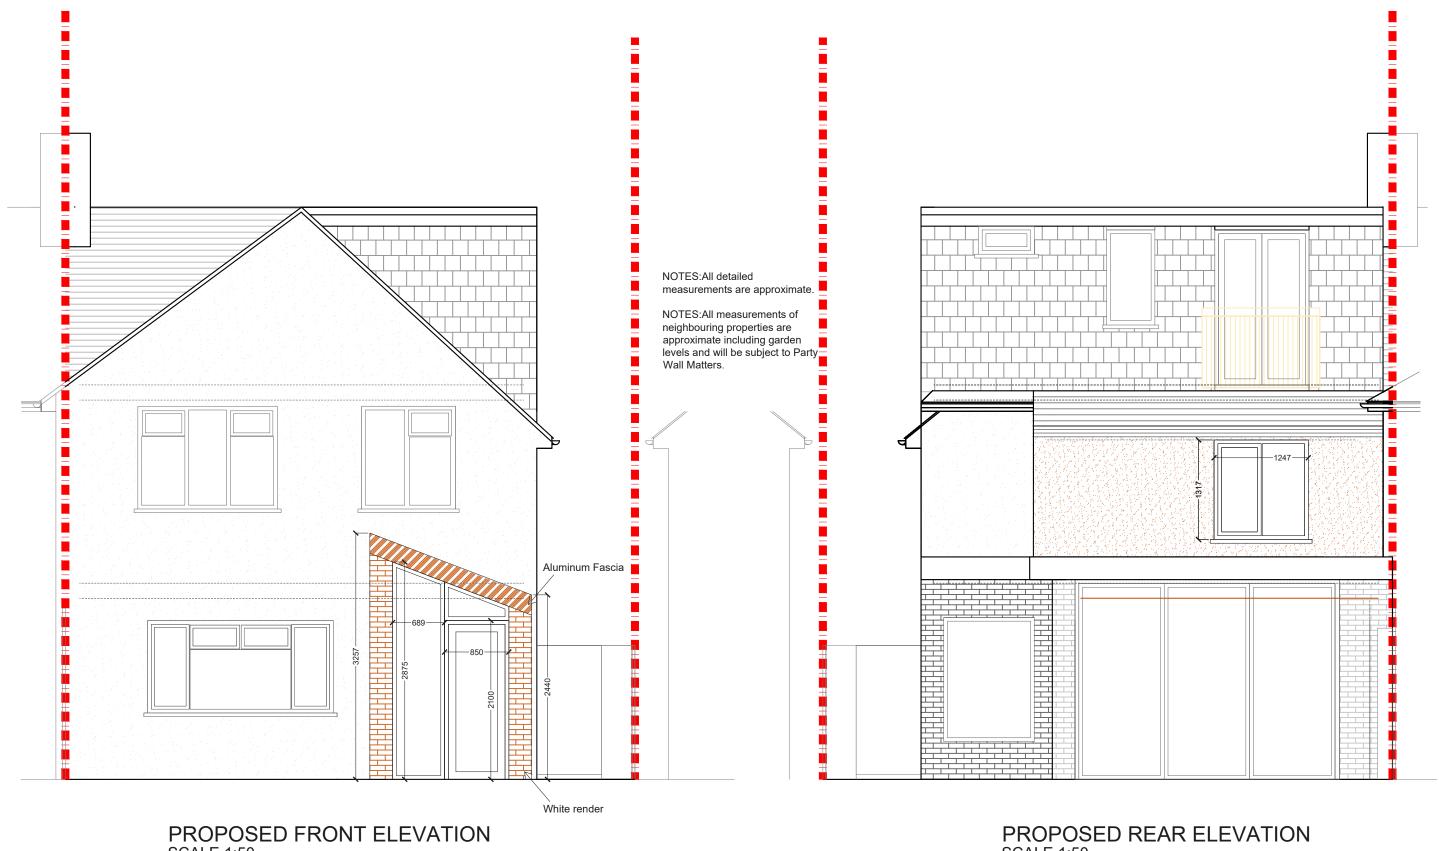

**SCALE 1:50** 

# **SCALE 1:50**

**Project Address Drawn** Cloister Rd, London NW2 Client Checked TS DA **Approved** DA **Drawing Title** 

Proposed Front and Rear Elevation

## Disclaimer

Drawings to be read in conjunction with the relevant drawing and specification. Figured dimensions only. Dimensions should not be relied upon for the purposes of ordering material or placing sub-contractor orders. Third parties to take their own site measurements. Site boundaries are indicative only and are subject to confirmation with land registry. A party wall surveyor should be consulted to ascertain whether adjoining owners are notifiable. On planning drawings, all structural beams, openings, lintels and any other bearings are indicative and are subject to review from a structural engineer. All drawings are subject to onsite inspection.

| <b>Drawing No</b><br>3PD - 03 |     |   | Revision<br>Notes |   |     | North |     |   |                     |             |
|-------------------------------|-----|---|-------------------|---|-----|-------|-----|---|---------------------|-------------|
| <b>Date Issued</b> 10/02/2023 |     |   |                   |   |     |       |     |   |                     |             |
|                               |     |   |                   |   |     |       |     |   |                     |             |
|                               |     |   |                   |   |     |       |     | M | eters at 1:5        | 0 - A3      |
| 0                             | 0.5 | 1 | 1.5               | 2 | 2.5 | 3     | 3.5 | 4 | eters at 1:5<br>4.5 | 0 - A3<br>5 |